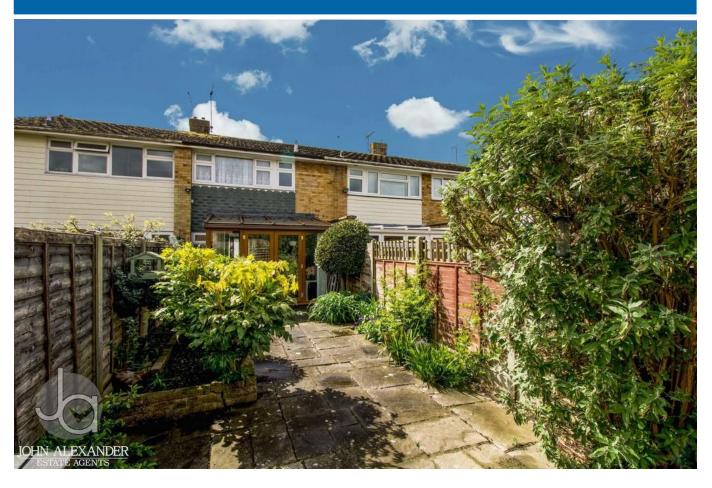

#### **CONSERVATORY**

10' 3" x 8' 1" (3.12m x 2.46m)

Double doors to rear garden. Please note the roof has been soundproofed due to the nature of the owners work, but this can easily be removed if required

#### OUTSIDE

The home is separated from the road by a front lawn. The rear garden is low maintenance and paved with raised beds and a rear access gate leading towards the garage