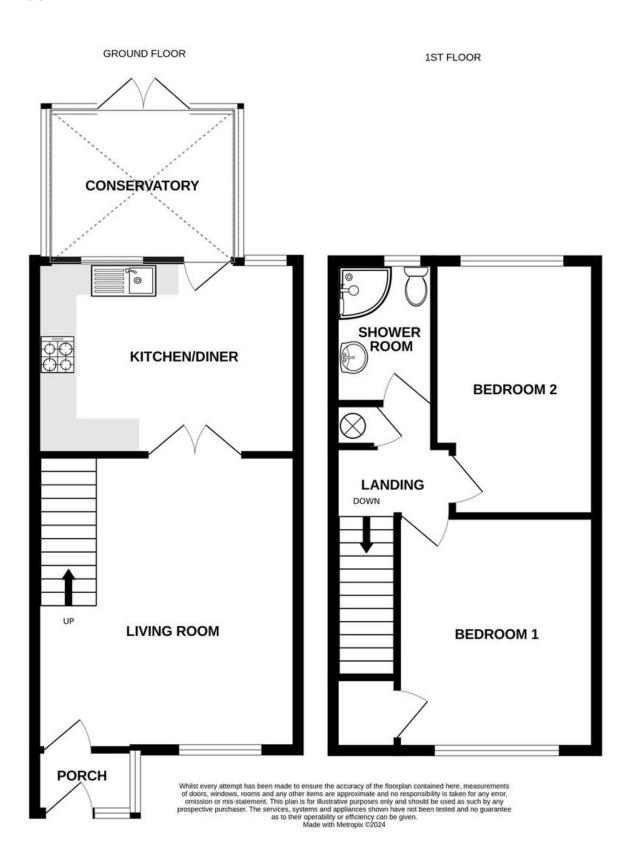

#### **ENTRANCE PORCH**

5' 4" x 3' 4" (1.63m x 1.02m)

#### LIVING ROOM

15' 8" x 14' 0" (4.78m x 4.27m)

Large window to front aspect. Gas Fire. Double doors to kitchen and stairs to first floor

#### KITCHEN DINER

13' 11" x 10' 4" (4.24m x 3.15m)

Double doors to living room, and door to conservatory. Fitted wall and base units with sink, double electric oven, electric hob and extractor, plus space for fridge freezer, washing machine and dishwasher

#### **CONSERVATORY**

10' 3" x 8' 1" (3.12m x 2.46m)

Double doors to rear garden. Please note the roof has been soundproofed due to the nature of the owners work, but this can easily be removed if required

#### **BEDROOM ONE**

12' 5" x 10' 7" (3.78m x 3.23m)

Large window to front aspect and built in wardrobe

#### **BEDROOM TWO**

13' 2" x 8' 8" (4.01m x 2.64m)

Window to rear aspect

#### SHOWER ROOM

7' 7" x 4' 11" (2.31m x 1.5m)

Window to rear aspect, corner shower unit, wash basin and WC