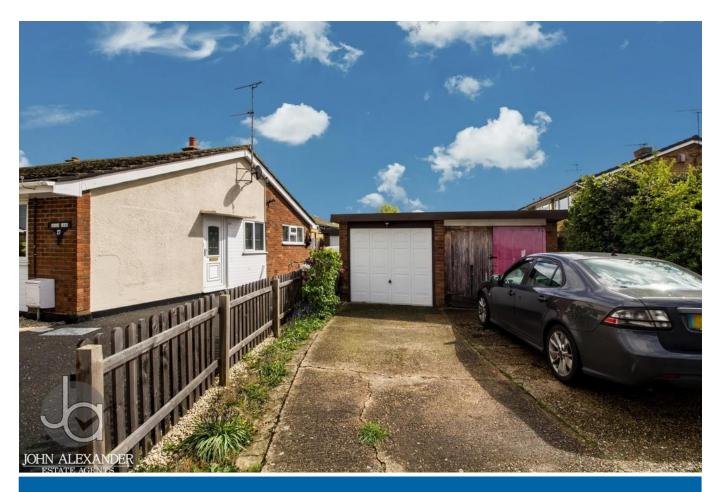

#### GARAGE

16' 7" x 7' 9" (5.05m x 2.36m)

Accessed via Green Lane there is a garage with a single parking space in front. The garage has power, lighting and an up and over door. There is a path that links round to the rear garden

#### OUTSIDE

The home is separated from the road by a front lawn. The rear garden is low maintenance and paved with raised beds and a rear access gate leading towards the garage