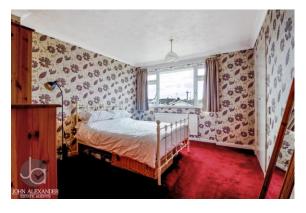

#### **BEDROOM ONE**

12' 5" x 10' 7" (3.78m x 3.23m)

Large window to front aspect and built in wardrobe

#### **BEDROOM TWO**

13' 2" x 8' 8" (4.01m x 2.64m)

Window to rear aspect