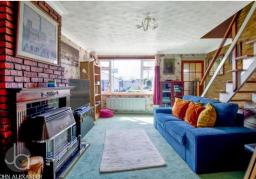

#### LIVING ROOM

15' 8" x 14' 0" (4.78m x 4.27m)

Large window to front aspect. Gas Fire. Double doors to kitchen and stairs to first floor