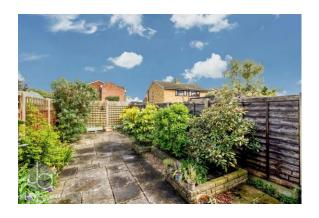

#### OUTSIDE

The home is separated from the road by a front lawn. The rear garden is low maintenance and paved with raised beds and a rear access gate leading towards the garage