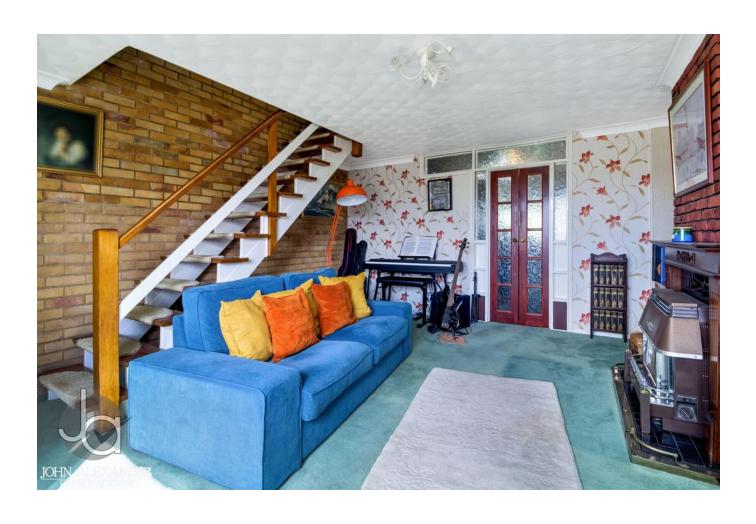

#### LIVING ROOM

15' 8" x 14' 0" (4.78m x 4.27m)

Large window to front aspect. Gas Fire. Double doors to kitchen and stairs to first floor