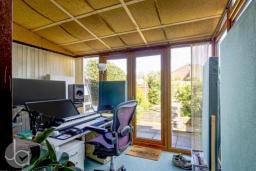

#### **CONSERVATORY**

10' 3" x 8' 1" (3.12m x 2.46m)

Double doors to rear garden. Please note the roof has been soundproofed due to the nature of the owners work, but this can easily be removed if required