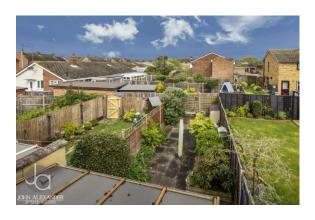

#### OUTSIDE

The home is separated from the road by a front lawn. The rear garden is low maintenance and paved with raised beds and a rear access gate leading towards the garage