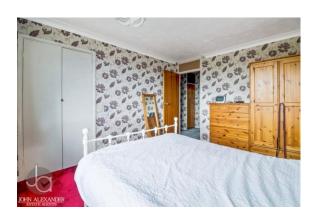

#### **BEDROOM ONE**

12' 5" x 10' 7" (3.78m x 3.23m)

Large window to front aspect and built in wardrobe

#### **BEDROOM TWO**

13' 2" x 8' 8" (4.01m x 2.64m)

Window to rear aspect