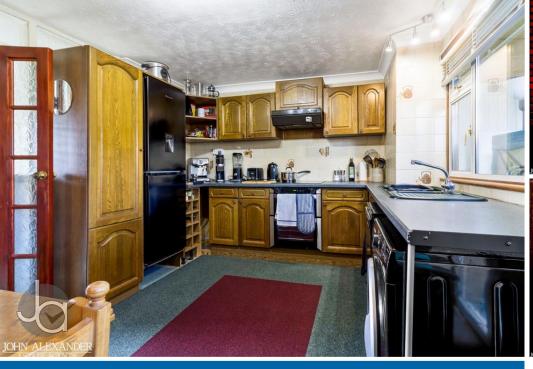

#### KITCHEN DINER

13' 11" x 10' 4" (4.24m x 3.15m)

Double doors to living room, and door to conservatory. Fitted wall and base units with sink, double electric oven, electric hob and extractor, plus space for fridge freezer, washing machine and dishwasher