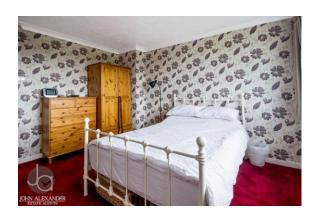

#### **BEDROOM ONE**

12' 5" x 10' 7" (3.78m x 3.23m)

Large window to front aspect and built in wardrobe

#### **BEDROOM TWO**

13' 2" x 8' 8" (4.01m x 2.64m)

Window to rear aspect