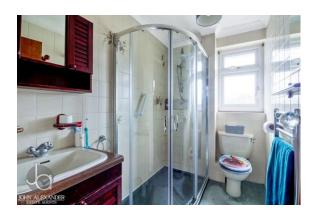

#### SHOWER ROOM

7' 7" x 4' 11" (2.31m x 1.5m)

Window to rear aspect, corner shower unit, wash basin and WC