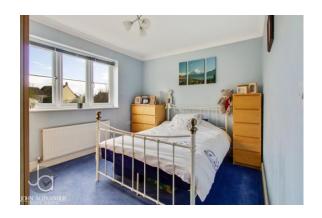

#### **BEDROOM TWO**

9' 8" x 11' 7" (2.95m x 3.53m)

Window to rear, radiator.

#### **BEDROOM THREE**

12' 9" x 9' 7" (3.89m x 2.92m)

Window to front, radiator.

#### **BEDROOM FOUR**

13' 2" x 8' 2" (4.01m x 2.49m)

Window to rear, radiator.