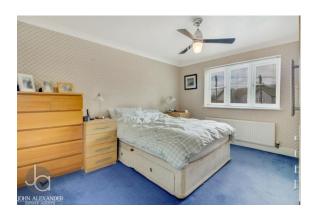

#### **BEDROOM ONE**

11' 8" x 13' 2" (3.56m x 4.01m)

Window to front, radiator, door to ensuite