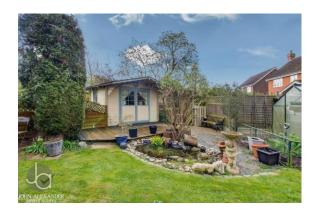

#### **REAR GARDEN**

Mainly laid to lawn with shrub and flower boarders and trees. Summer house will remain along with the glass green house. Picket fence separating main garden with a vegetable patches.