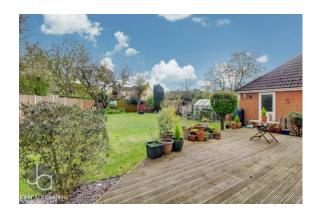

#### **REAR GARDEN**

Mainly laid to lawn with shrub and flower boarders and trees. Summer house will remain along with the glass green house. Picket fence separating main garden with a vegetable patches.