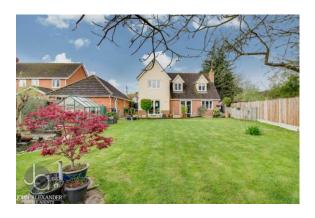

#### **REAR GARDEN**

Mainly laid to lawn with shrub and flower boarders and trees. Summer house will remain along with the glass green house. Picket fence separating main garden with a vegetable patches.