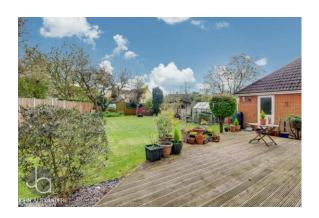

#### **REAR GARDEN**

Mainly laid to lawn with shrub and flower boarders and trees. Summer house will remain along with the glass green house. Picket fence separating main garden with a vegetable patches.