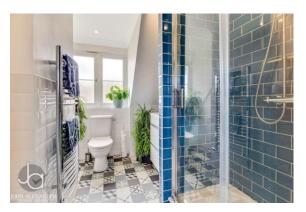

#### **FAMILY SHOWEROOM**

Window to front, low level w.c, vanity unit with basin, double enclosed shower, heated towel radiator.