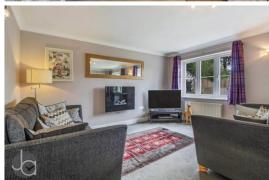

#### LOUNGE

19' 9" x 14' 2" (6.02m x 4.32m)

Window to rear, french doors to garden, radiator, double doors to kitchen/diner.