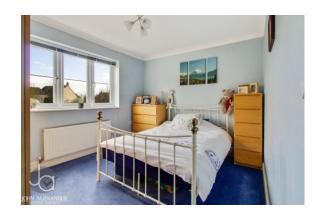

#### **BEDROOM TWO**

9' 8" x 11' 7" (2.95m x 3.53m)

Window to rear, radiator.

#### **BEDROOM THREE**

12' 9" x 9' 7" (3.89m x 2.92m)

Window to front, radiator.

#### **BEDROOM FOUR**

13' 2" x 8' 2" (4.01m x 2.49m)

Window to rear, radiator.