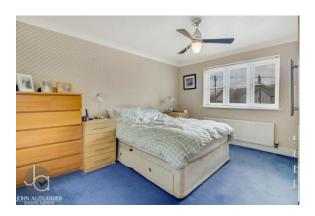

#### **BEDROOM ONE**

11' 8" x 13' 2" (3.56m x 4.01m)

Window to front, radiator, door to ensuite