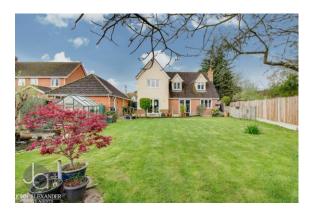

#### **REAR GARDEN**

Mainly laid to lawn with shrub and flower boarders and trees. Summer house will remain along with the glass green house. Picket fence separating main garden with a vegetable patches.