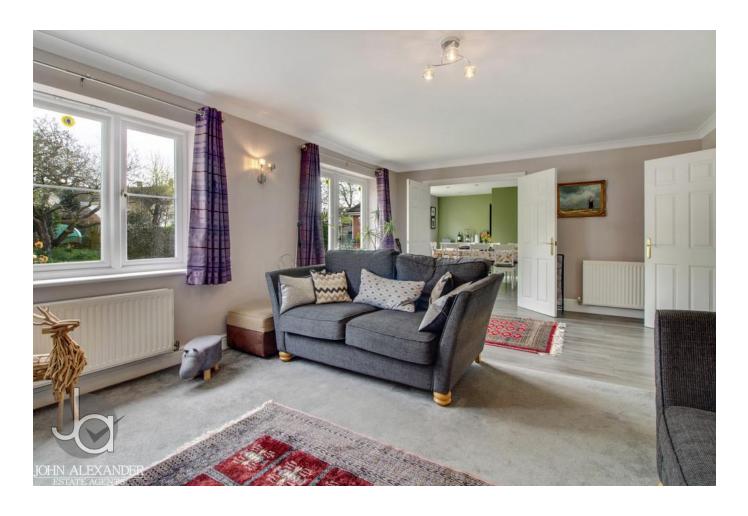

#### LOUNGE

19' 9" x 14' 2" (6.02m x 4.32m)

Window to rear, french doors to garden, radiator, double doors to kitchen/diner.