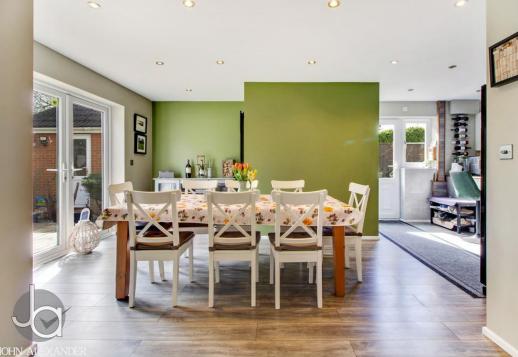

#### KITCHEN/DINER

15' 2" x 28' 9" (4.62m x 8.76m)

French doors to rear, window to front, door to side, matching eye and base units, space for dishwasher, built in eye level double oven, space for fridge/freezer, radiator.