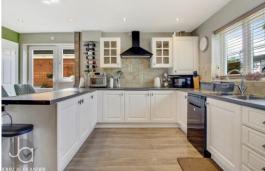

#### KITCHEN/DINER

15' 2" x 28' 9" (4.62m x 8.76m)

French doors to rear, window to front, door to side, matching eye and base units, space for dishwasher, built in eye level double oven, space for fridge/freezer, radiator.