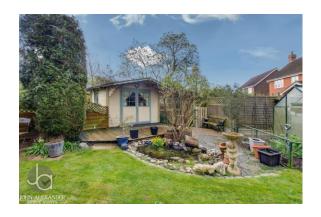

#### **REAR GARDEN**

Mainly laid to lawn with shrub and flower boarders and trees. Summer house will remain along with the glass green house. Picket fence separating main garden with a vegetable patches.