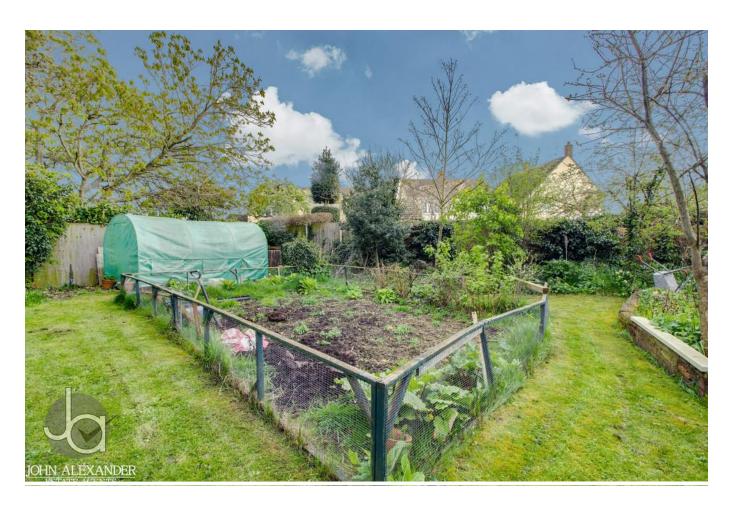

#### **REAR GARDEN**

Mainly laid to lawn with shrub and flower boarders and trees. Summer house will remain along with the glass green house. Picket fence separating main garden with a vegetable patches.