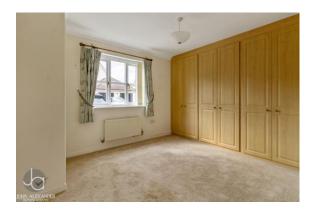

#### **BEDROOM ONE**

11' 2" x 9' 9" (3.4m x 2.97m) Window to front aspect and three sets of double wardrobes