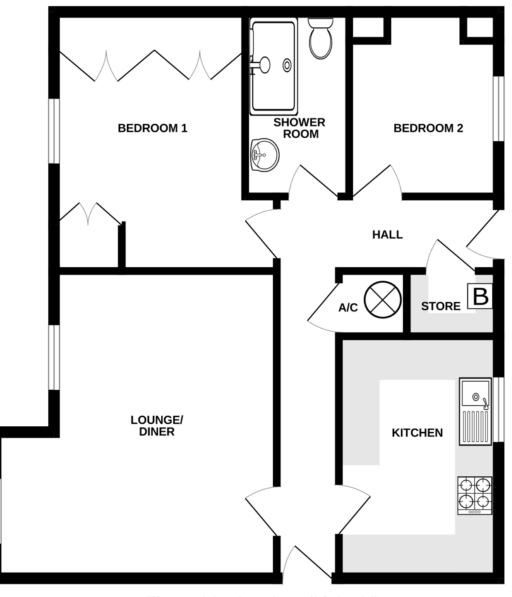

### LOUNGE / DINER

14' 4" x 15' 7" (4.37m x 4.75m) Box-bay window to front aspect

# 12' 4" x 8' 2" (3.76m x 2.49m)

Window to rear aspect. Fitted wall and base units with integrated NEFF microwave, NEFF oven, NEFF induction hob, NEFF fridge / freezer and NEFF washer dryer

#### 4' 8" x 2' 8" (1.42m x 0.81m) Shelved store room, also accommodating the boiler

#### **BEDROOM ONE**

11' 2" x 9' 9" (3.4m x 2.97m) Window to front aspect and three sets of double wardrobes

# SHOWER ROOM

9' 4" x 5' 2" (2.84m x 1.57m) Walk in shower, wash basin and WC

# **BEDROOM TWO**

9' 3" x 7' 10" (2.82m x 2.39m) Window to rear aspect

# **GROUND FLOOR**

Whilst every attempt has been made to ensure the accuracy of the floorplan contained here, measurements of dors, windows, rooms and any other items are approximate and no responsibility is taken for any error, omission or mis-statement. This plan is for illustrative purposes only and should be used as such by any prospective purchaser. The services, systems and appliances shown have not been tested and no guarantee as to their operability or efficiency can be given. Made with Metropix ©2024