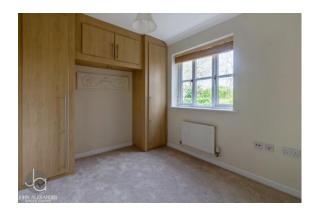

#### **BEDROOM ONE**

11' 2" x 9' 9" (3.4m x 2.97m) Window to front aspect and three sets of double wardrobes