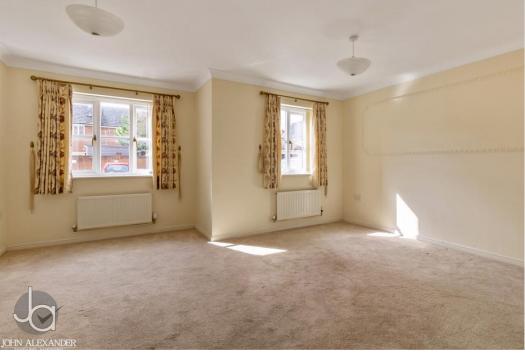

### LOUNGE / DINER

14' 4" x 15' 7" (4.37m x 4.75m) Box-bay window to front aspect