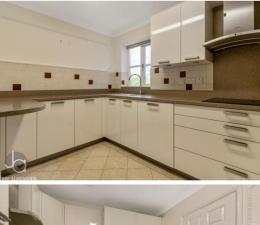

#### KITCHEN

# 12' 4" x 8' 2" (3.76m x 2.49m)

Window to rear aspect. Fitted wall and base units with integrated NEFF microwave, NEFF oven, NEFF induction hob, NEFF fridge / freezer and NEFF washer dryer