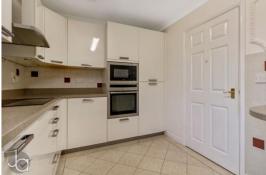

#### KITCHEN

# 12' 4" x 8' 2" (3.76m x 2.49m)

Window to rear aspect. Fitted wall and base units with integrated NEFF microwave, NEFF oven, NEFF induction hob, NEFF fridge / freezer and NEFF washer dryer