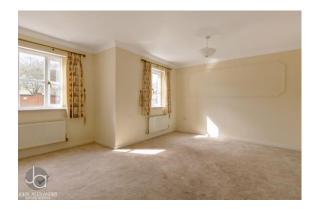

### LOUNGE / DINER

14' 4" x 15' 7" (4.37m x 4.75m) Box-bay window to front aspect