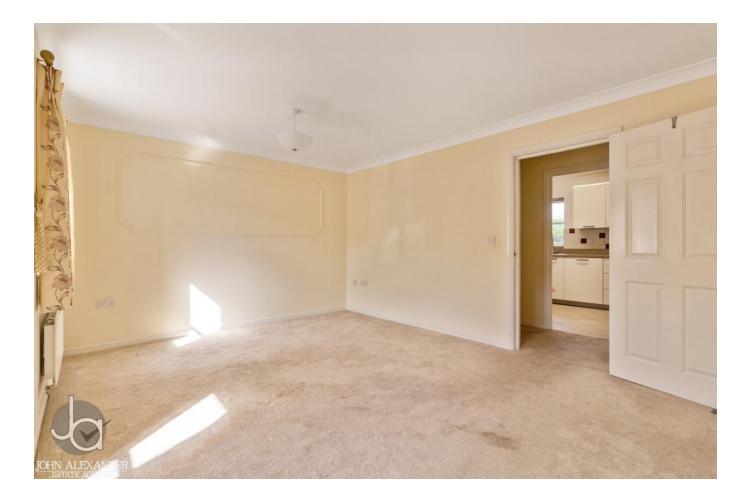

### LOUNGE / DINER

14' 4" x 15' 7" (4.37m x 4.75m) Box-bay window to front aspect

# ACCESS

The property has a front door leading to the communal hallway, but also benefits from an independant rear door leading to the block's rear garden