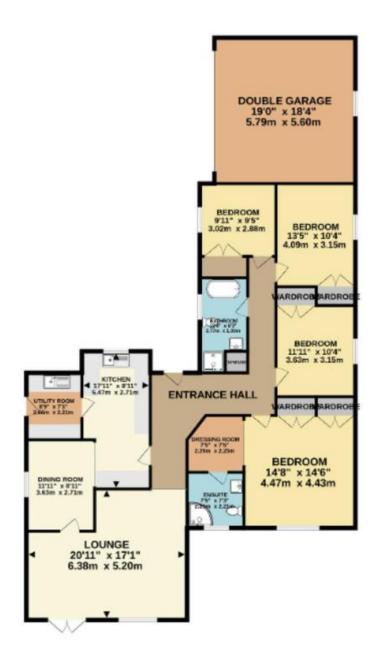

# **KITCHEN**

17' 11" x 8' 11" (5.46m x 2.72m)

# **UTILITY ROOM**

8' 9" x 7' 3" (2.67m x 2.21m)

# **DINING ROOM**

11' 11" x 8' 11" (3.63m x 2.72m)

# LOUNGE

20' 11" x 17' 1" (6.38m x 5.21m)

# **MASTER BEDROOM**

14' 8" x 14' 6" (4.47m x 4.42m)

# **DRESSING ROOM**

7' 5" x 7' 5" (2.26m x 2.26m)

#### **ENSUITE**

#### **BEDROOM TWO**

11' 11" x 10' 4" (3.63m x 3.15m)

#### **BEDROOM THREE**

13' 5" x 10' 4" (4.09m x 3.15m)

# **BEDROOM FOUR**

9' 11" x 9' 5" (3.02m x 2.87m)

# **DOUBLE GARAGE**