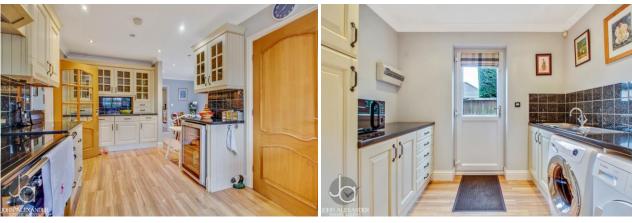

# **KITCHEN**

17' 11" x 8' 11" (5.46m x 2.72m)

# **UTILITY ROOM**

8' 9" x 7' 3" (2.67m x 2.21m)