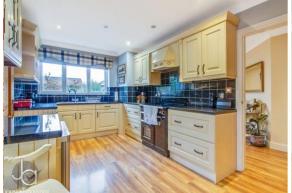

4 bedroom
Detached
Bungalow
Iocated in
Tiptree.

Guide Price £600,000 - £625,000

Find us on..













# **Church Road Tiptree** Colchester CO5 0AB

















# **FULL DESCRIPTION**

# **OVERVIEW**

\*\* GUIDE PRICE OF £600,000 - £625,000 \*\*

John Alexander are delighted to offer this charming detached bungalow is nestled in private mews alongside two other properties, just off Church Road. The property is conveniently close to all the amenities of Tiptree. The property has four double bedrooms, with an ensuite and dressing room to the master. There is parking for several cars and a double garage.

# **HALLWAY**

# **KITCHEN**

17' 11" x 8' 11" (5.46m x 2.72m)

# **UTILITY ROOM**

8' 9" x 7' 3" (2.67m x 2.21m)

# **DINING ROOM**

11' 11" x 8' 11" (3.63m x 2.72m)

# LOUNGE

20' 11" x 17' 1" (6.38m x 5.21m)

# **MASTER BEDROOM**

14' 8" x 14' 6" (4.47m x 4.42m)

# **DRESSING ROO