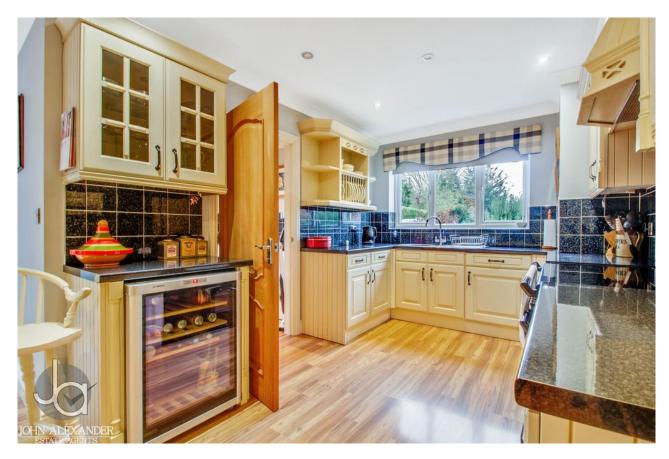

ose to all the amenities of Tiptree. The property has four double bedrooms, with an ensuite and dressing room to the master. There is parking for several cars and a double garage.

# **HALLWAY**

# **KITCHEN**

17' 11" x 8' 11" (5.46m x 2.72m)

# **UTILITY ROOM**

8' 9" x 7' 3" (2.67m x 2.21m)

# **DINING ROOM**

11' 11" x 8' 11" (3.63m x 2.72m)

# LOUNGE

20' 11" x 17' 1" (6.38m x 5.21m)

# **MASTER BEDROOM**

14' 8" x 14' 6" (4.47m x 4.42m)

# **DRESSING ROOM**

7' 5" x 7' 5" (2.26m x 2.26m)

#### **ENSUITE**

#### **BEDROOM TWO**

11' 11" x 10' 4" (3.63m x 3.15m)

#### **BEDROOM THREE**

13' 5" x 10' 4" (4.09m x 3.15m)

# **FAMILY BATHROOM**

# **BEDROOM FOUR**

9' 11" x 9' 5" (3.02m x 2.87m)

# **DOUBLE GARAGE**

# **REAR GARDEN**

patio area, mainly laid to lawn with shed to remain.







# DIRECTIONS

# CONTACT

1 Church Road Tiptree Colchester Essex CO5 0LG

E info@john-alexander.co.uk

T 01621 814334

www.john-alexander.co.uk

Find us on..