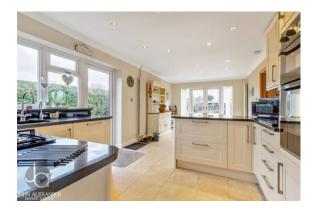

#### KITCHEN/BREAKFAST ROOM

22' 4" x 10' 9" (6.81m x 3.28m) Built in appliances; dishwasher, washing machine and fridge freezer, granite work tops, boiling water tap, gas hob and double oven.

SUN ROOM 8' 7" x 5' 6" (2.62m x 1.68m)