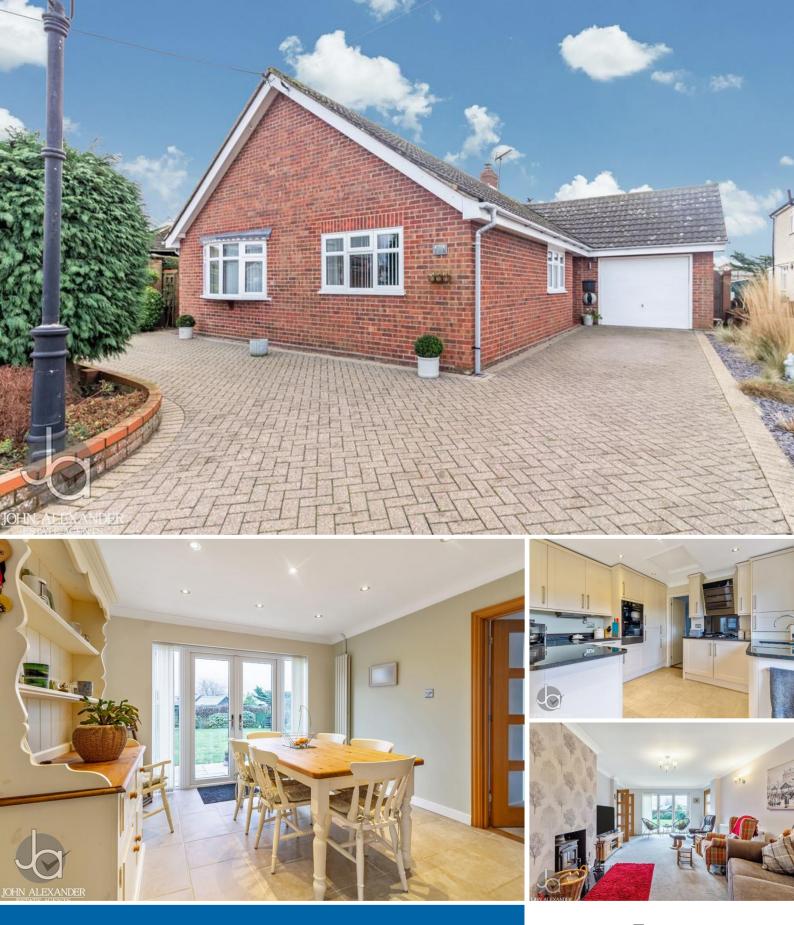

## **3 Bedroom Detached Bungalow located in Tiptree.**

Find us on..

### New Road Tiptree Colchester CO5 0HJ

Offers In Excess Of **£525,000** 

#### **OVERVIEW**

We are delighted to present this generously proportioned three-bedroom detached bungalow situated in the heart of Tiptree's village centre. The property features a 22ft kitchen breakfast room with a captivating view of a beautifully landscaped garden. Internally, the property boasts three bedrooms, including a master with an en suite, a study, a family bathroom, a lounge, and a sunroom. Ample parking space for multiple cars and a garage complete the property.

#### KITCHEN/BREAKFAST ROOM

22' 4" x 10' 9" (6.81m x 3.28m) Built in appliances; dishwasher, washing machine and fridge freezer, granite work tops, boiling water tap, gas hob and double oven.

SUN ROOM 8' 7" x 5' 6" (2.62m x 1.68m)

STUDY 12' 9" x 6' 2" (3.89m x 1.88m)

BEDROOM ONE 12' 6" x 10' 1" (3.81m x 3.07m)

ENSUITE

BEDROOM TWO 10' 1" x 9' 9" (3.07m x 2.97m)

BEDROOM THREE 8' 8" x 10' 2" (2.64m x 3.1m)

#### FAMILY BATHROOM

**REAR GARDEN** Patio area, mainly laid to lawn with shrub and flowers boarders, separate vegetable patch and shed to remain.

SINGLE GARAGE