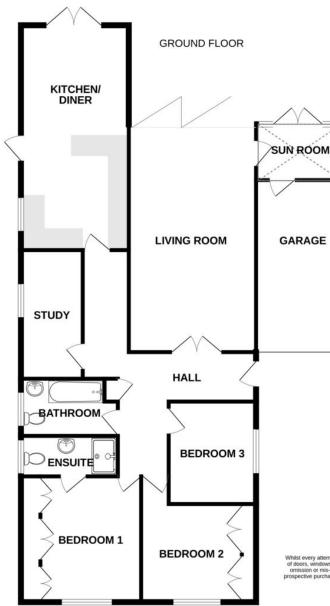

#### HALLWAY

LOUNGE 22' 7" x 12' 8" (6.88m x 3.86m)

#### KITCHEN/BREAKFAST ROOM

22' 4" x 10' 9" (6.81m x 3.28m) Built in appliances; dishwasher, washing machine and fridge freezer, granite work tops, boiling water tap, gas hob and double oven.

SUN ROOM 8' 7" x 5' 6" (2.62m x 1.68m)

STUDY 12' 9" x 6' 2" (3.89m x 1.88m)

BEDROOM ONE 12' 6" x 10' 1" (3.81m x 3.07m)

ENSUITE

BEDROOM TWO 10' 1" x 9' 9" (3.07m x 2.97m)

BEDROOM THREE 8' 8" x 10' 2" (2.64m x 3.1m)

#### FAMILY BATHROOM

**REAR GARDEN** Patio area, mainly laid to lawn with shrub and flowers boarders, separate vegetable patch and shed to remain.

SINGLE GARAGE

# New Road, Tiptree CO5 0HJ

Whilst every attempt has been made to ensure the accuracy of the floorplan contained here, measurements of doors, windows, rooms and any other items are approximate and no responsibility is taken for any error, omission or mis-statement. This plan is for illustrative purposes only and should be used as such by any prospective purchaser. The services, systems and appliances shown have not been tested and no guarantee as to their openability or efficiency can be given. Made with Metropix ©2024