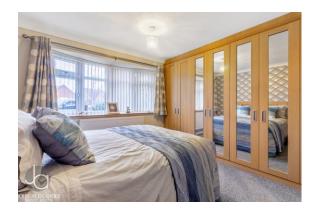

STUDY 12' 9" x 6' 2" (3.89m x 1.88m)

BEDROOM ONE 12' 6" x 10' 1" (3.81m x 3.07m)

ENSUITE

BEDROOM TWO 10' 1" x 9' 9" (3.07m x 2.97m)

BEDROOM THREE 8' 8" x 10' 2" (2.64m x 3.1m)