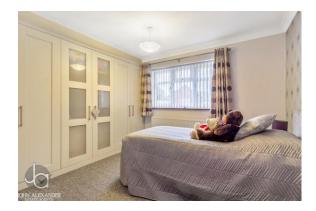

STUDY 12' 9" x 6' 2" (3.89m x 1.88m)

BEDROOM ONE 12' 6" x 10' 1" (3.81m x 3.07m)

ENSUITE

BEDROOM TWO 10' 1" x 9' 9" (3.07m x 2.97m)

BEDROOM THREE 8' 8" x 10' 2" (2.64m x 3.1m)