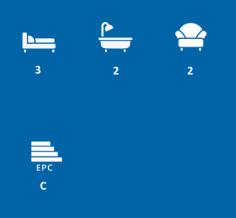

#### **OVERVIEW**

We are delighted to present this generously proportioned three-bedroom detached bungalow situated in the heart of Tiptree's village centre. The property features a 22ft kitchen breakfast room with a captivating view of a beautifully landscaped garden. Internally, the property boasts three bedrooms, including a master with an en suite, a study, a family bathroom, a lounge, and a sunroom. Ample parking space for multiple cars and a garage complete the property.

STUDY 12' 9" x 6' 2" (3.89m x 1.88m)

BEDROOM ONE 12' 6" x 10' 1" (3.81m x 3.07m)

ENSUITE

BEDROOM TWO 10' 1" x 9' 9" (3.07m x 2.97m)

BEDROOM THREE 8' 8" x 10' 2" (2.64m x 3.1m)

#### FAMILY BATHROOM

**REAR GARDEN** Patio area, mainly laid to lawn with shrub and flowers boarders, separate vegetable patch and shed to remain.

SINGLE GARAGE