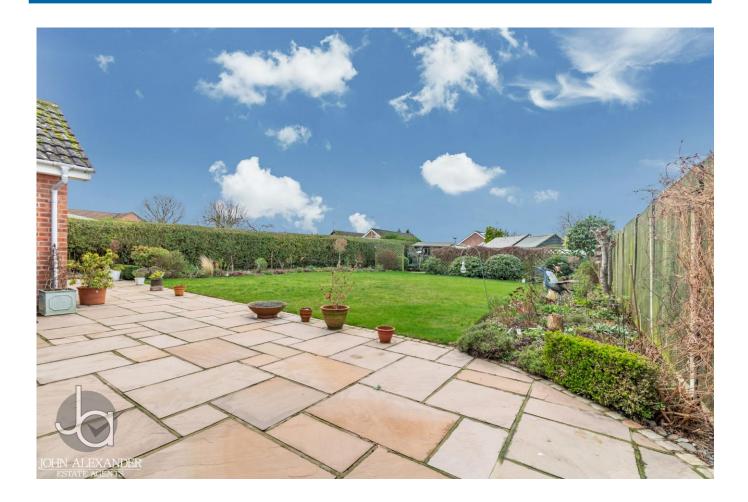

#### FAMILY BATHROOM

**REAR GARDEN** Patio area, mainly laid to lawn with shrub and flowers boarders, separate vegetable patch and shed to remain.

SINGLE GARAGE