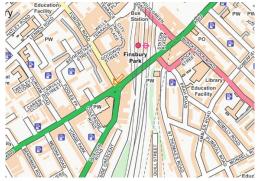

#### LOCATION

The Property comprises a corner retail unit. The Property is situated in a prominent with Fonthill Road, a busy retail area of north London. Fonthill Road is a unique retail

> The immediate area has recently undergone major regeneration with new mixed retail, leisure and residential developments.

> Finsbury Park underground and rail station (Piccadilly and Victoria Lines as well as Great Northern and Thameslink) is situated approximately 100 metres to the northeast. Numerous bus routes run along Seven Sisters Road.