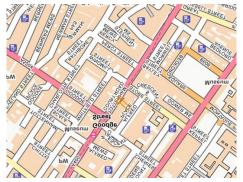

#### LOCATION

Situated on Tottenham Court Road Street within the heart of Fitzrovia area of central London within the London Borough of Camden.

Fitzrovia is known for its cultural spaces offering a vibrant urban environment.

## **PUBLIC TRANSPORT**

Goodge Street station – 0.1 miles Tottenham Court Road station – 0.2 miles Oxford Circus – 0.5 miles