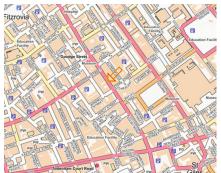

#### LOCATION

Situated on Tottenham Court Road Street within the heart of Fitzrovia area of central London within the London Borough of Camden.

Fitzrovia is known for its cultural spaces offering a vibrant urban environment.

## **PUBLIC TRANSPORT**

Goodge Street station – 0.1 miles Tottenham Court Road station – 0.2 miles Oxford Circus – 0.5 miles