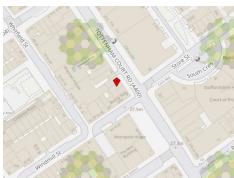

#### LOCATION

Situated on Tottenham Court Road Street within the heart of Fitzrovia area of central London within the London Borough of Camden.

Fitzrovia is known for its cultural spaces offering a vibrant urban environment.

## **PUBLIC TRANSPORT**

Goodge Street station – 0.1 miles Tottenham Court Road station – 0.2 miles Oxford Circus – 0.5 miles