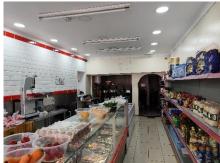

### **DESCRIPTION**

A well-presented ground floor shop with ancillary office area, stores, staff kitchen and WC. Unit includes a covered courtyard to the rear with access from Windermere Road.

It has been fitted for the current use as butchers and includes a recently fitted coldroom, fridge displays, tiled floors and walls.