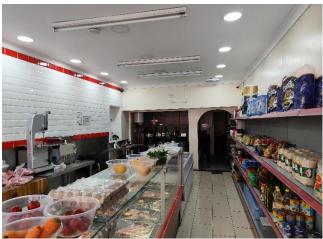

### **DESCRIPTION**

A well-presented ground floor shop with ancillary office area, stores, staff kitchen and WC. Unit includes a covered courtyard to the rear with access from Windermere Road.

It has been fitted for the current use as butchers and includes a recently fitted coldroom, fridge displays, tiled floors and walls.