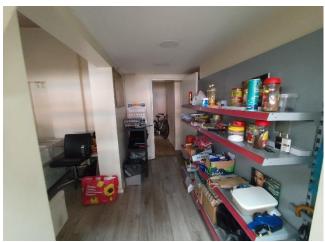

### **DESCRIPTION**

A well-presented ground floor shop with ancillary office area, stores, staff kitchen and WC. Unit includes a covered courtyard to the rear with access from Windermere Road.

It has been fitted for the current use as butchers and includes a recently fitted coldroom, fridge displays, tiled floors and walls.