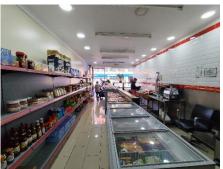

### **DESCRIPTION**

A well-presented ground floor shop with ancillary office area, stores, staff kitchen and WC. Unit includes a covered courtyard to the rear with access from Windermere Road.

It has been fitted for the current use as butchers and includes a recently fitted coldroom, fridge displays, tiled floors and walls.