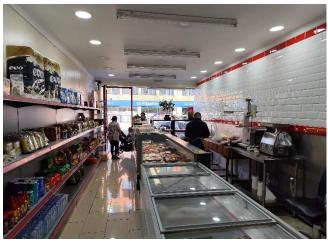

### **DESCRIPTION**

A well-presented ground floor shop with ancillary office area, stores, staff kitchen and WC. Unit includes a covered courtyard to the rear with access from Windermere Road.

It has been fitted for the current use as butchers and includes a recently fitted coldroom, fridge displays, tiled floors and walls.