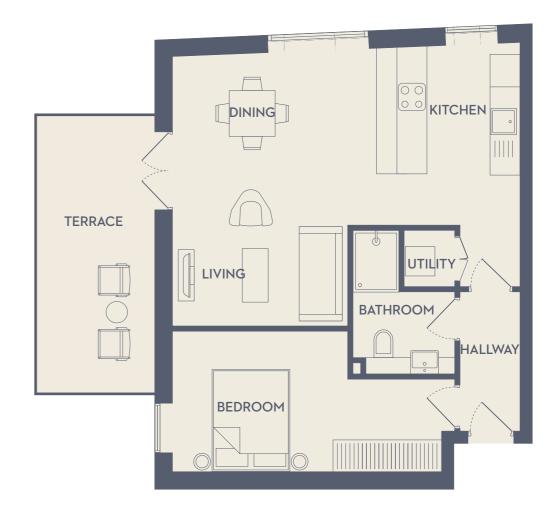

### The Development

Welcome to an exclusive collection of 9 brand-new contemporary homes, set across 4 floors of this stunning original building. Choose between a 1-bed or 2-bed apartment, with spacious living areas, stunning full-height windows, and fabulous finishes throughout.

### Kitchen

The custom-designed kitchen features fully integrated appliances, granite countertops and concealed linear lighting.

## Living Room & Dining

The open-plan space has been designed to provide ample room for entertainment, while neutral-tones bring a feeling of warmth. Full height windows allow natural light to sweep through the living quarters.

Soothing tones and luxurious carpeting provides a tranquil space and ideal ambiance to wind down after a long day. Fitted joinery provides generous space for storage.

5

### Bathroom

Bathrooms are tastefully finished with matte tiled floors and shower walls to completement the high quality chromeware and contemporary vanity cupboards.