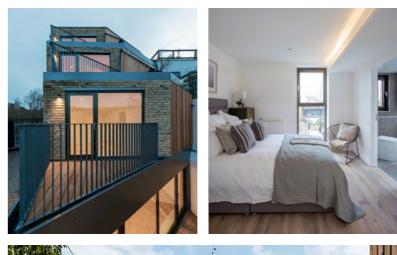

### Kitchen

The custom-designed kitchen features fully integrated appliances, granite countertops and concealed linear lighting.

## Living Room & Dining

The open-plan space has been designed to provide ample room for entertainment, while neutral-tones bring a feeling of warmth. Full height windows allow natural light to sweep through the living quarters.

### Bathroom

Bathrooms are tastefully finished with matte tiled floors and shower walls to completement the high quality chromeware and contemporary vanity cupboards.