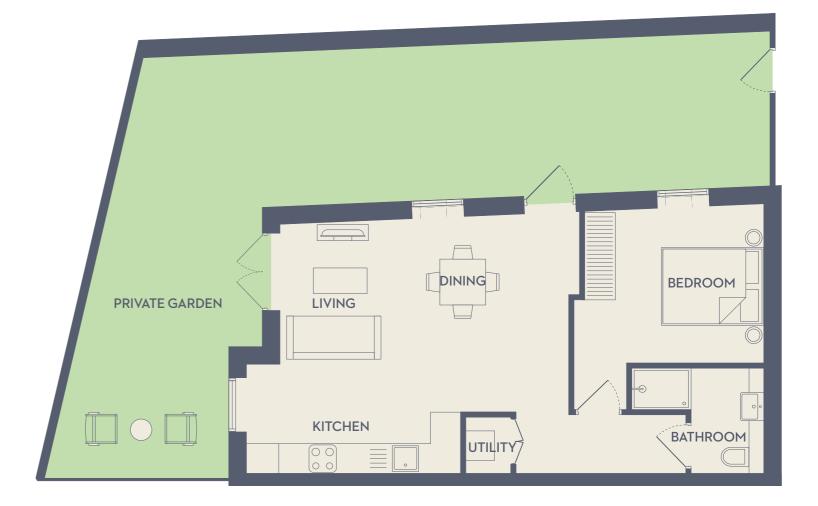

# Garden Apartment 2b

GROUND FLOOR - ONE BEDROOM APARTMENT

| TOTAL EXTERNAL AREA   | 55.0 sq m | 592.0 sq ft |
|-----------------------|-----------|-------------|
| TOTAL INTERNAL AREA   | 50.4 sq m | 542.5 sq ft |
| BATHROOM              | 4.1 sq m  | 44.1 sq ft  |
| BEDROOM               | 12.1 sq m | 130.2 sq ft |
| LIVING/DINING/KITCHEN | 30.7 sq m | 330.5 sq ft |

### •••

At ERO you have access to your very own private garden; a luxury for a boutique residential development in London. The ideal passage to escape from the exuberance of the city and a proven health and wellbeing winner.

Almost every apartment also benefits with its own integrated private terrace.