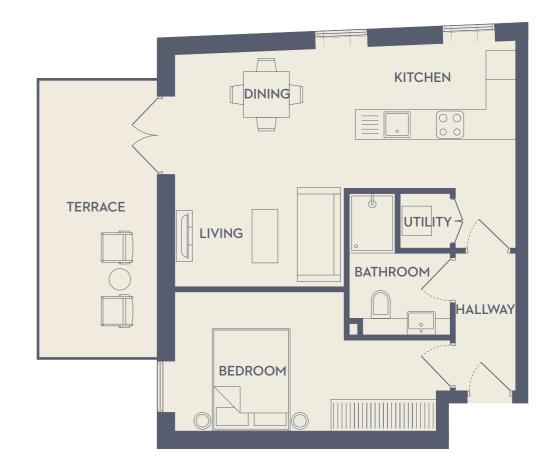

### WIMSHURST PELLERITI

FIRST FLOOR - TWO BEDROOM APARTMENT

| TOTAL EXTERNAL AREA   | 3.5 sq m  | 37.7 sq ft  |
|-----------------------|-----------|-------------|
| TOTAL INTERNAL AREA   | 70.3 sq m | 756.7 sq ft |
| FAMILY BATHROOM       | 3.4 sq m  | 36.6 sq ft  |
| MASTER ENSUITE        | 4.0 sq m  | 43.1 sq ft  |
| BEDROOM 2             | 12.4 sq m | 133.5 sq ft |
| MASTER BEDROOM        | 13.2 sq m | 142.1 sq ft |
| LIVING/DINING/KITCHEN | 25.4 sq m | 273.4 sq ft |

FIRST FLOOR - ONE BEDROOM APARTMENT

| TOTAL EXTERNAL AREA   | 3.6 sq m  | 38.8 sq ft  |
|-----------------------|-----------|-------------|
| TOTAL INTERNAL AREA   | 50.2 sq m | 540.4 sq ft |
| BATHROOM              | 4.7 sq m  | 50.6 sq ft  |
| BEDROOM               | 12.2 sq m | 130.2 sq ft |
| LIVING/DINING/KITCHEN | 27.1 sq m | 291.7 sq ft |

FIRST FLOOR - TWO BEDROOM APARTMENT

| TOTAL EXTERNAL AREA   | <b>4.2</b> sq m | 45.2 sq ft  |
|-----------------------|-----------------|-------------|
| TOTAL INTERNAL AREA   | 70.1 sq m       | 754.6 sq ft |
| FAMILY BATHROOM       | 4.1 sq m        | 44.1 sq ft  |
| MASTER ENSUITE        | 4 sq m          | 43.1 sq ft  |
| BEDROOM 2             | 12.4 sq m       | 133.5 sq ft |
| MASTER BEDROOM        | 13.0 sq m       | 139.9 sq ft |
| LIVING/DINING/KITCHEN | 25.6 sq m       | 275.6 sq ft |