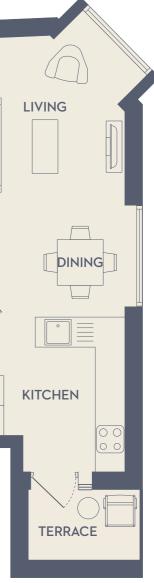

### WIMSHURST PELLERITI

FIRST FLOOR - TWO BEDROOM APARTMENT

| TOTAL EXTERNAL AREA   | 3.5 sq m  | 37.7 sq ft  |
|-----------------------|-----------|-------------|
| TOTAL INTERNAL AREA   | 70.3 sq m | 756.7 sq ft |
| FAMILY BATHROOM       | 3.4 sq m  | 36.6 sq ft  |
| MASTER ENSUITE        | 4.0 sq m  | 43.1 sq ft  |
| BEDROOM 2             | 12.4 sq m | 133.5 sq ft |
| MASTER BEDROOM        | 13.2 sq m | 142.1 sq ft |
| LIVING/DINING/KITCHEN | 25.4 sq m | 273.4 sq ft |

FIRST FLOOR - ONE BEDROOM APARTMENT

| TOTAL EXTERNAL AREA   | 3.6 sq m  | 38.8 sq ft  |
|-----------------------|-----------|-------------|
| TOTAL INTERNAL AREA   | 50.2 sq m | 540.4 sq ft |
| BATHROOM              | 4.7 sq m  | 50.6 sq ft  |
| BEDROOM               | 12.2 sq m | 130.2 sq ft |
| LIVING/DINING/KITCHEN | 27.1 sq m | 291.7 sq ft |

FIRST FLOOR - TWO BEDROOM APARTMENT

| TOTAL EXTERNAL AREA   | <b>4.2</b> sq m | 45.2 sq ft  |
|-----------------------|-----------------|-------------|
| TOTAL INTERNAL AREA   | 70.1 sq m       | 754.6 sq ft |
| FAMILY BATHROOM       | 4.1 sq m        | 44.1 sq ft  |
| MASTER ENSUITE        | 4 sq m          | 43.1 sq ft  |
| BEDROOM 2             | 12.4 sq m       | 133.5 sq ft |
| MASTER BEDROOM        | 13.0 sq m       | 139.9 sq ft |
| LIVING/DINING/KITCHEN | 25.6 sq m       | 275.6 sq ft |

SECOND FLOOR - ONE BEDROOM APARTMENT

| LIVING/DINING/KITCHEN | 26.1 sq m | 280.9 sq ft           |
|-----------------------|-----------|-----------------------|
| BEDROOM               | 12.1 sq m | 130.2 sq ft           |
| BATHROOM              | 4.2 sq m  | 45.2 sq ft            |
| TOTAL INTERNAL AREA   | 50.4 sq m | 542.5 sq ft           |
| TOTAL EXTERNAL AREA   | 3.5 sq m  | 37.7 sq <del>ft</del> |

SECOND FLOOR - ONE BEDROOM APARTMENT

| TOTAL EXTERNAL AREA   | 12.2 sq m | 131.3 sq <del>f</del> t |
|-----------------------|-----------|-------------------------|
| TOTAL INTERNAL AREA   | 57.0 sq m | 613.5 sq ft             |
| BATHROOM              | 4.3 sq m  | 46.3 sq ft              |
| BEDROOM               | 13.0 sq m | 139.9 sq ft             |
| LIVING/DINING/KITCHEN | 31.6 sq m | 340.1 sq ft             |

THIRD FLOOR - ONE BEDROOM APARTMENT

| TOTAL EXTERNAL AREA   | - sq m    | - sq ft     |
|-----------------------|-----------|-------------|
| TOTAL INTERNAL AREA   | 43.3 sq m | 466.1 sq ft |
| BATHROOM              | 3.9 sq m  | 42.0 sq ft  |
| BEDROOM               | 10.6 sq m | 114.1 sq ft |
| LIVING/DINING/KITCHEN | 24.7 sq m | 265.9 sq ft |

THIRD FLOOR - ONE BEDROOM APARTMENT

| TOTAL EXTERNAL AREA   | 12.2 sq m | 131.3 sq ft |
|-----------------------|-----------|-------------|
| TOTAL INTERNAL AREA   | 50.4 sq m | 542.5 sq ft |
| BATHROOM              | 4.3 sq m  | 46.3 sq ft  |
| BEDROOM               | 12.9 sq m | 138.9 sq ft |
| LIVING/DINING/KITCHEN | 27.4 sq m | 294.9 sq ft |

# Garden Apartment 2b

GROUND FLOOR - ONE BEDROOM APARTMENT

| TOTAL EXTERNAL AREA   | 55.0 sq m | 592.0 sq ft |
|-----------------------|-----------|-------------|
| TOTAL INTERNAL AREA   | 50.4 sq m | 542.5 sq ft |
| BATHROOM              | 4.1 sq m  | 44.1 sq ft  |
| BEDROOM               | 12.1 sq m | 130.2 sq ft |
| LIVING/DINING/KITCHEN | 30.7 sq m | 330.5 sq ft |

# Garden Apartment 4a

GROUND FLOOR - ONE BEDROOM APARTMENT

| TOTAL EXTERNAL AREA   | 19.0 sq m | 204.5 sq ft |
|-----------------------|-----------|-------------|
| TOTAL INTERNAL AREA   | 42.1 sq m | 453.2 sq ft |
| BATHROOM              | 4.2 sq m  | 45.2 sq ft  |
| BEDROOM               | 10.8 sq m | 116.3 sq ft |
| LIVING/DINING/KITCHEN | 24.5 sq m | 263.7 sq ft |