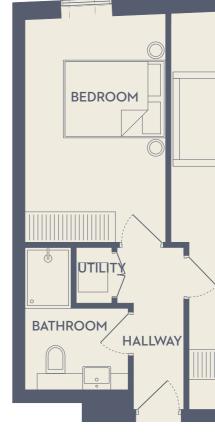

### WIMSHURST PELLERITI

FIRST FLOOR - TWO BEDROOM APARTMENT

| TOTAL EXTERNAL AREA   | 3.5 sq m  | 37.7 sq ft  |
|-----------------------|-----------|-------------|
| TOTAL INTERNAL AREA   | 70.3 sq m | 756.7 sq ft |
| FAMILY BATHROOM       | 3.4 sq m  | 36.6 sq ft  |
| MASTER ENSUITE        | 4.0 sq m  | 43.1 sq ft  |
| BEDROOM 2             | 12.4 sq m | 133.5 sq ft |
| MASTER BEDROOM        | 13.2 sq m | 142.1 sq ft |
| LIVING/DINING/KITCHEN | 25.4 sq m | 273.4 sq ft |

FIRST FLOOR - ONE BEDROOM APARTMENT

| TOTAL EXTERNAL AREA   | 3.6 sq m  | 38.8 sq ft  |
|-----------------------|-----------|-------------|
| TOTAL INTERNAL AREA   | 50.2 sq m | 540.4 sq ft |
| BATHROOM              | 4.7 sq m  | 50.6 sq ft  |
| BEDROOM               | 12.2 sq m | 130.2 sq ft |
| LIVING/DINING/KITCHEN | 27.1 sq m | 291.7 sq ft |

FIRST FLOOR - TWO BEDROOM APARTMENT

| TOTAL EXTERNAL AREA   | <b>4.2</b> sq m | 45.2 sq ft  |
|-----------------------|-----------------|-------------|
| TOTAL INTERNAL AREA   | 70.1 sq m       | 754.6 sq ft |
| FAMILY BATHROOM       | 4.1 sq m        | 44.1 sq ft  |
| MASTER ENSUITE        | 4 sq m          | 43.1 sq ft  |
| BEDROOM 2             | 12.4 sq m       | 133.5 sq ft |
| MASTER BEDROOM        | 13.0 sq m       | 139.9 sq ft |
| LIVING/DINING/KITCHEN | 25.6 sq m       | 275.6 sq ft |

SECOND FLOOR - ONE BEDROOM APARTMENT

| LIVING/DINING/KITCHEN | 26.1 sq m | 280.9 sq ft           |
|-----------------------|-----------|-----------------------|
| BEDROOM               | 12.1 sq m | 130.2 sq ft           |
| BATHROOM              | 4.2 sq m  | 45.2 sq ft            |
| TOTAL INTERNAL AREA   | 50.4 sq m | 542.5 sq ft           |
| TOTAL EXTERNAL AREA   | 3.5 sq m  | 37.7 sq <del>ft</del> |

SECOND FLOOR - ONE BEDROOM APARTMENT

| TOTAL EXTERNAL AREA   | 12.2 sq m | 131.3 sq <del>f</del> t |
|-----------------------|-----------|-------------------------|
| TOTAL INTERNAL AREA   | 57.0 sq m | 613.5 sq ft             |
| BATHROOM              | 4.3 sq m  | 46.3 sq ft              |
| BEDROOM               | 13.0 sq m | 139.9 sq ft             |
| LIVING/DINING/KITCHEN | 31.6 sq m | 340.1 sq ft             |

THIRD FLOOR - ONE BEDROOM APARTMENT

| TOTAL EXTERNAL AREA   | - sq m    | - sq ft     |
|-----------------------|-----------|-------------|
| TOTAL INTERNAL AREA   | 43.3 sq m | 466.1 sq ft |
| BATHROOM              | 3.9 sq m  | 42.0 sq ft  |
| BEDROOM               | 10.6 sq m | 114.1 sq ft |
| LIVING/DINING/KITCHEN | 24.7 sq m | 265.9 sq ft |

THIRD FLOOR - ONE BEDROOM APARTMENT

| TOTAL EXTERNAL AREA   | 12.2 sq m | 131.3 sq ft |
|-----------------------|-----------|-------------|
| TOTAL INTERNAL AREA   | 50.4 sq m | 542.5 sq ft |
| BATHROOM              | 4.3 sq m  | 46.3 sq ft  |
| BEDROOM               | 12.9 sq m | 138.9 sq ft |
| LIVING/DINING/KITCHEN | 27.4 sq m | 294.9 sq ft |

# Garden Apartment 2b

GROUND FLOOR - ONE BEDROOM APARTMENT

| TOTAL EXTERNAL AREA   | 55.0 sq m | 592.0 sq ft |
|-----------------------|-----------|-------------|
| TOTAL INTERNAL AREA   | 50.4 sq m | 542.5 sq ft |
| BATHROOM              | 4.1 sq m  | 44.1 sq ft  |
| BEDROOM               | 12.1 sq m | 130.2 sq ft |
| LIVING/DINING/KITCHEN | 30.7 sq m | 330.5 sq ft |

# Garden Apartment 4a

GROUND FLOOR - ONE BEDROOM APARTMENT

| TOTAL EXTERNAL AREA   | 19.0 sq m | 204.5 sq ft |
|-----------------------|-----------|-------------|
| TOTAL INTERNAL AREA   | 42.1 sq m | 453.2 sq ft |
| BATHROOM              | 4.2 sq m  | 45.2 sq ft  |
| BEDROOM               | 10.8 sq m | 116.3 sq ft |
| LIVING/DINING/KITCHEN | 24.5 sq m | 263.7 sq ft |