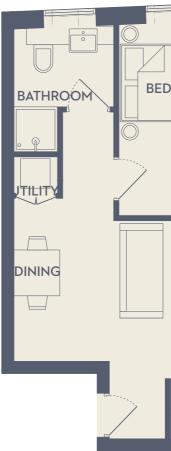

FIRST FLOOR - ONE BEDROOM APARTMENT

| TOTAL EXTERNAL AREA   | 3.6 sq m  | 38.8 sq ft  |
|-----------------------|-----------|-------------|
| TOTAL INTERNAL AREA   | 50.2 sq m | 540.4 sq ft |
| BATHROOM              | 4.7 sq m  | 50.6 sq ft  |
| BEDROOM               | 12.2 sq m | 130.2 sq ft |
| LIVING/DINING/KITCHEN | 27.1 sq m | 291.7 sq ft |