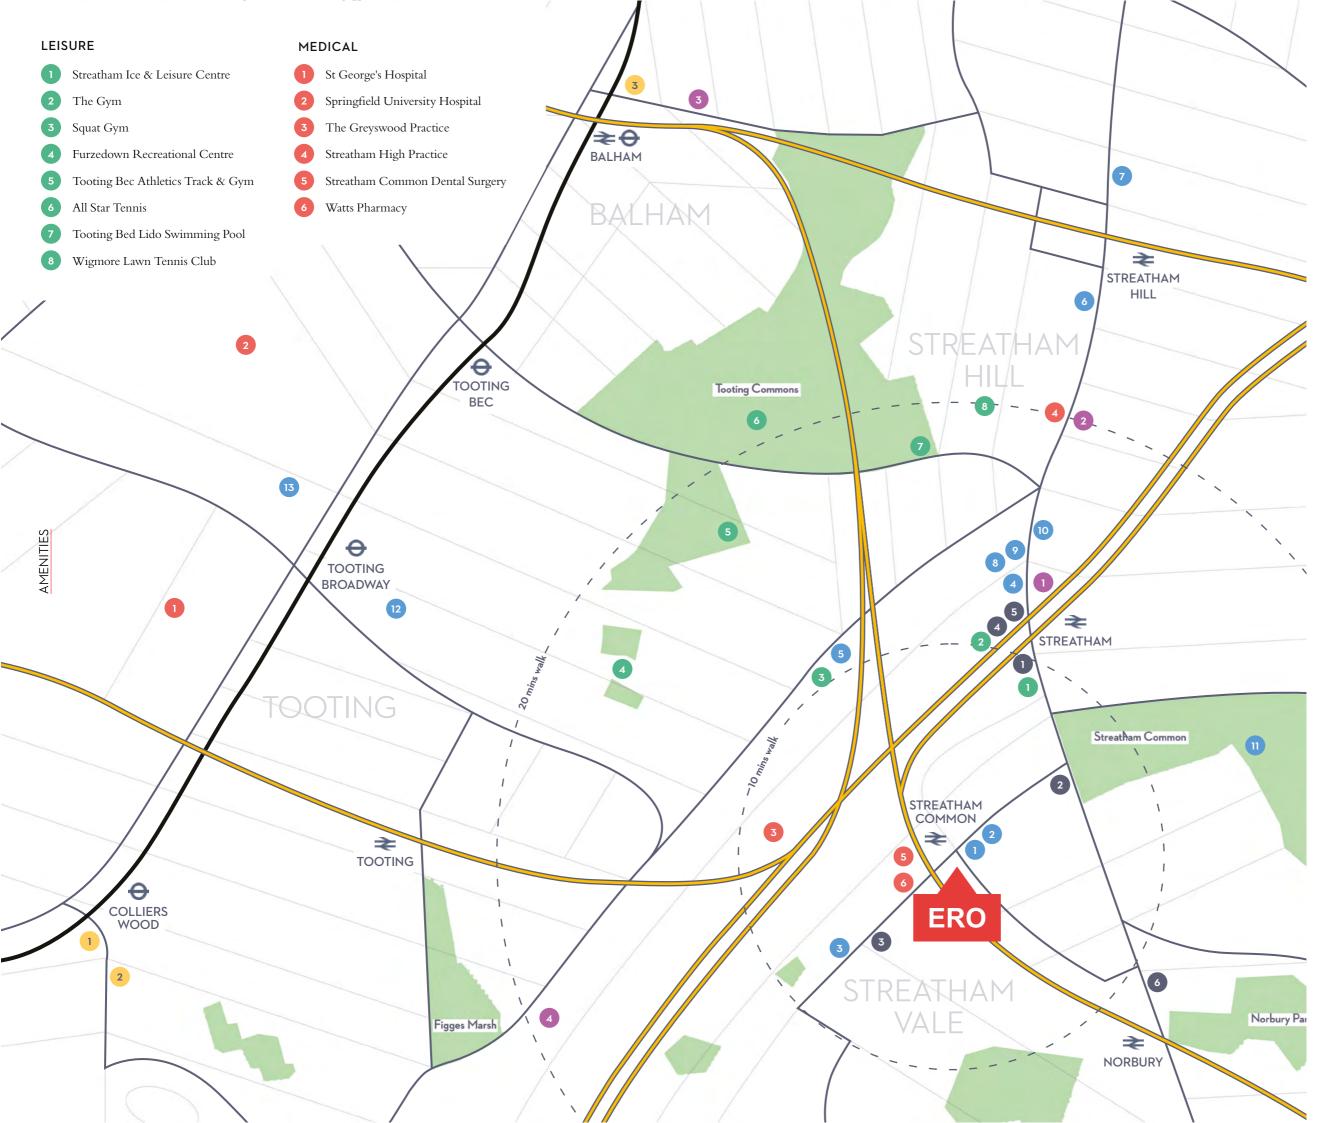

#### PUBS, RESTAURANTS & CAFES

- 1 The Railway Gastropub
- 2 Perpericon
- 3 Signor Ciccio
- 4 Lo Paste Tradizionali
- Green Floor Restaurant
- El Chicos
- Bar 61 Restaurant
- 8 Streatham Kitchen
- 9 Big Bad Wolf Coffee
- 10 Rice Republic Chinese Restaurant
- 11 The Rookery Cafe
- 12 The Antelope Pub
- 13 The Selkirk Pub

#### **GROCERY SHOPPING**

| 1 | Tesco Extra     |
|---|-----------------|
| 2 | Sainsbury's     |
| 3 | Co-operative    |
| 4 | Marks & Spencer |
| 5 | Aldi            |
| 6 | Lidl            |

#### **RETAIL SHOPPING**

- 1 Priory Retail Park
- Tandem Centre
- 3 Hildreth Street Market

#### ENTERTAINMENT

- 1 Hideaway Jazz & Comedy Club
- 2 ODEON Cinema
- 3 The Bedford
- 3 TeamSport Go Karting

#### TRANSPORT

- Southern Rail
- Northern Line