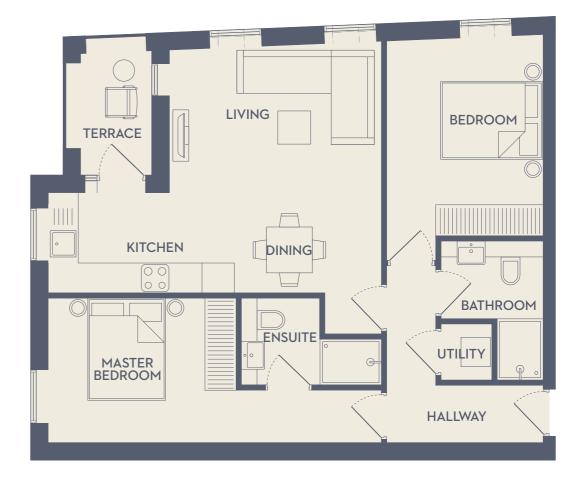

### WIMSHURST PELLERITI

FIRST FLOOR - TWO BEDROOM APARTMENT

| TOTAL EXTERNAL AREA   | 3.5 sq m  | 37.7 sq ft  |
|-----------------------|-----------|-------------|
| TOTAL INTERNAL AREA   | 70.3 sq m | 756.7 sq ft |
| FAMILY BATHROOM       | 3.4 sq m  | 36.6 sq ft  |
| MASTER ENSUITE        | 4.0 sq m  | 43.1 sq ft  |
| BEDROOM 2             | 12.4 sq m | 133.5 sq ft |
| MASTER BEDROOM        | 13.2 sq m | 142.1 sq ft |
| LIVING/DINING/KITCHEN | 25.4 sq m | 273.4 sq ft |