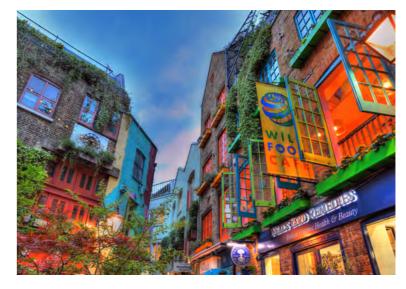

**ABOVE** *Picadilly Circus, Regents Street, City of Westminster* 

**ABOE** Din Tai Fung, Covent Garden Royal Albert Hall, Ballet, South Kensington Neal's Yard, Covent Garden