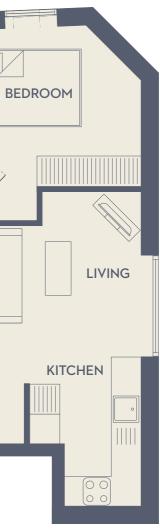

# Garden Apartment 2b

GROUND FLOOR - ONE BEDROOM APARTMENT

| TOTAL EXTERNAL AREA   | 55.0 sq m | 592.0 sq ft |
|-----------------------|-----------|-------------|
| TOTAL INTERNAL AREA   | 50.4 sq m | 542.5 sq ft |
| BATHROOM              | 4.1 sq m  | 44.1 sq ft  |
| BEDROOM               | 12.1 sq m | 130.2 sq ft |
| LIVING/DINING/KITCHEN | 30.7 sq m | 330.5 sq ft |