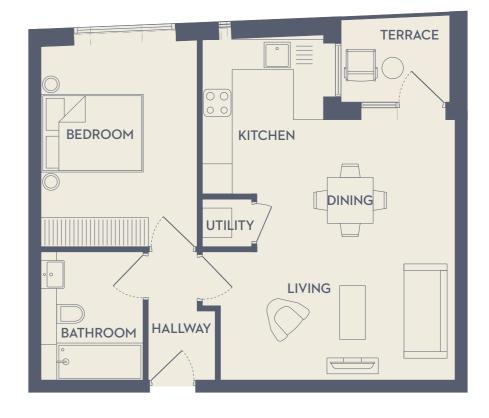

FIRST FLOOR - ONE BEDROOM APARTMENT

| TOTAL EXTERNAL AREA   | 3.6 sq m  | 38.8 sq ft  |
|-----------------------|-----------|-------------|
| TOTAL INTERNAL AREA   | 50.2 sq m | 540.4 sq ft |
| BATHROOM              | 4.7 sq m  | 50.6 sq ft  |
| BEDROOM               | 12.2 sq m | 130.2 sq ft |
| LIVING/DINING/KITCHEN | 27.1 sq m | 291.7 sq ft |