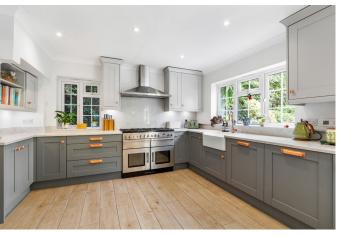

## TADWORTH KT205TA

This attractive four bedroom detached house is presented in superb condition and offers spacious and flexible accommodation throughout.

Situated in one of Tadworths most sought after roads and having the benefit of a large driveway and lovely secluded rear garden. The accommodation comprises: Spacious entrance hall with large walk-in cloakroom with dressing area and storage, spacious sitting room with fireplace and adjoining large family room, superb luxury fitted kitchen-breakfast room with dining area and further sitting area and doors to the garden. The first floor has a very spacious Master bedroom with wardrobes and en-suite shower room, three further good size bedrooms and family bathroom with bath and shower,

## **Ground Floor** Main area: approx. 107.2 sq. metres (1153.6 sq. feet) Sitting Area Kitchen/Diner 3.41m (11'2") max x 4.43m (14'6") 3.91m x 6.44m (12'10" x 21'2") **Utility** 2.09m x 4.43m (6'10" x 14'6") Sitting Room Family 5.56m x 6.44m (18'3" x 21'2") Room 4.41m x 4.43m (14'6" x 14'6") Porch **Garage** 5.05m (16'7") max x 2.98m (9'9")