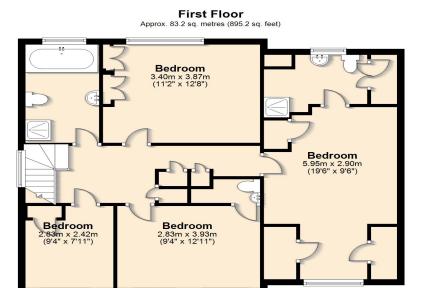

Main area: Approx. 190.3 sq. metres (2048.9 sq. feet)
Plus garages, approx. 13.5 sq. metres (144.8 sq. feet)