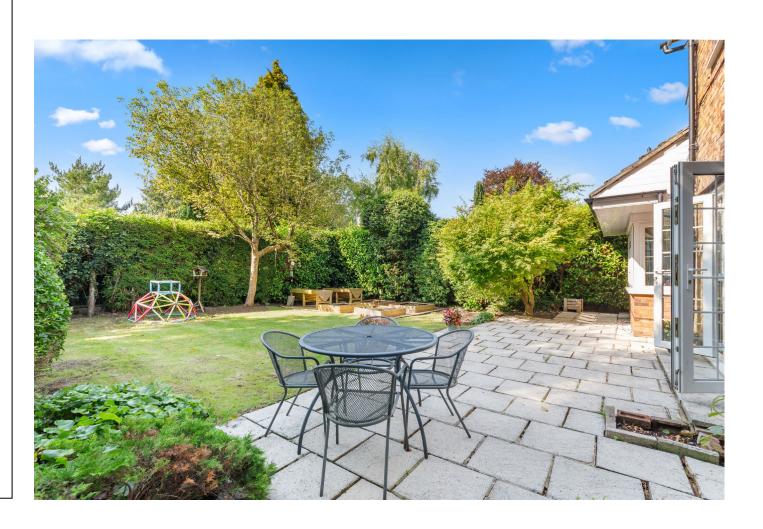

The property is fully double glazed and has gas central heating.

Approached via its own large gravel driveway leading to the good size driveway. The lovely rear garden is secluded and has patio area, lawn area and side access. Epsom Lane South is a prestigious road located within a few minutes walk of the village with its excellent local shops, supermarket, restaurants, cafes and train station.