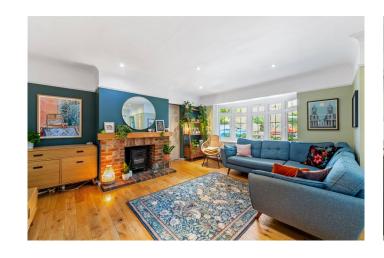

## TADWORTH KT205TA

This attractive four bedroom detached house is presented in superb condition and offers spacious and flexible accommodation throughout.

Situated in one of Tadworths most sought after roads and having the benefit of a large driveway and lovely secluded rear garden. The accommodation comprises: Spacious entrance hall with large walk-in cloakroom with dressing area and storage, spacious sitting room with fireplace and adjoining large family room, superb luxury fitted kitchen-breakfast room with dining area and further sitting area and doors to the garden. The first floor has a very spacious Master bedroom with wardrobes and en-suite shower room, three further good size bedrooms and family bathroom with bath and shower,