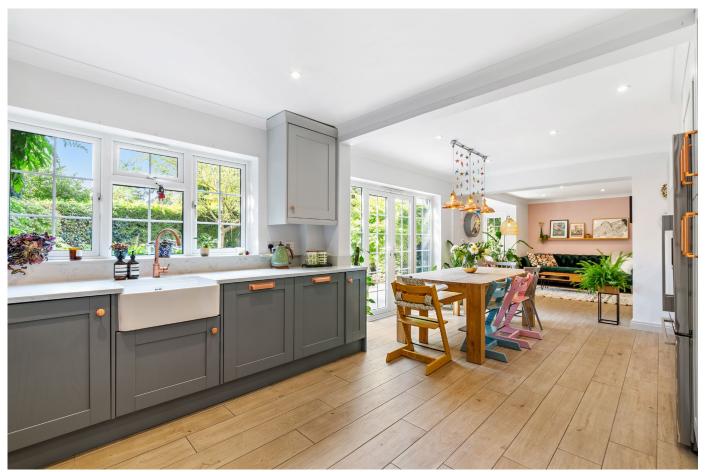

## TADWORTH KT205TA

This attractive four bedroom detached house is presented in superb condition and offers spacious and flexible accommodation throughout.

Situated in one of Tadworths most sought after roads and having the benefit of a large driveway and lovely secluded rear garden. The accommodation comprises: Spacious entrance hall with large walk-in cloakroom with dressing area and storage, spacious sitting room with fireplace and adjoining large family room, superb luxury fitted kitchen-breakfast room with dining area and further sitting area and doors to the garden. The first floor has a very spacious Master bedroom with wardrobes and en-suite shower room, three further good size bedrooms and family bathroom with bath and shower,

## **Ground Floor** Main area: approx. 107.2 sq. metres (1153.6 sq. feet) Sitting Area Kitchen/Diner 3.41m (11'2") max x 4.43m (14'6") 3.91m x 6.44m (12'10" x 21'2") **Utility** 2.09m x 4.43m (6'10" x 14'6") Sitting Room Family 5.56m x 6.44m (18'3" x 21'2") Room 4.41m x 4.43m (14'6" x 14'6") Porch **Garage** 5.05m (16'7") max x 2.98m (9'9")