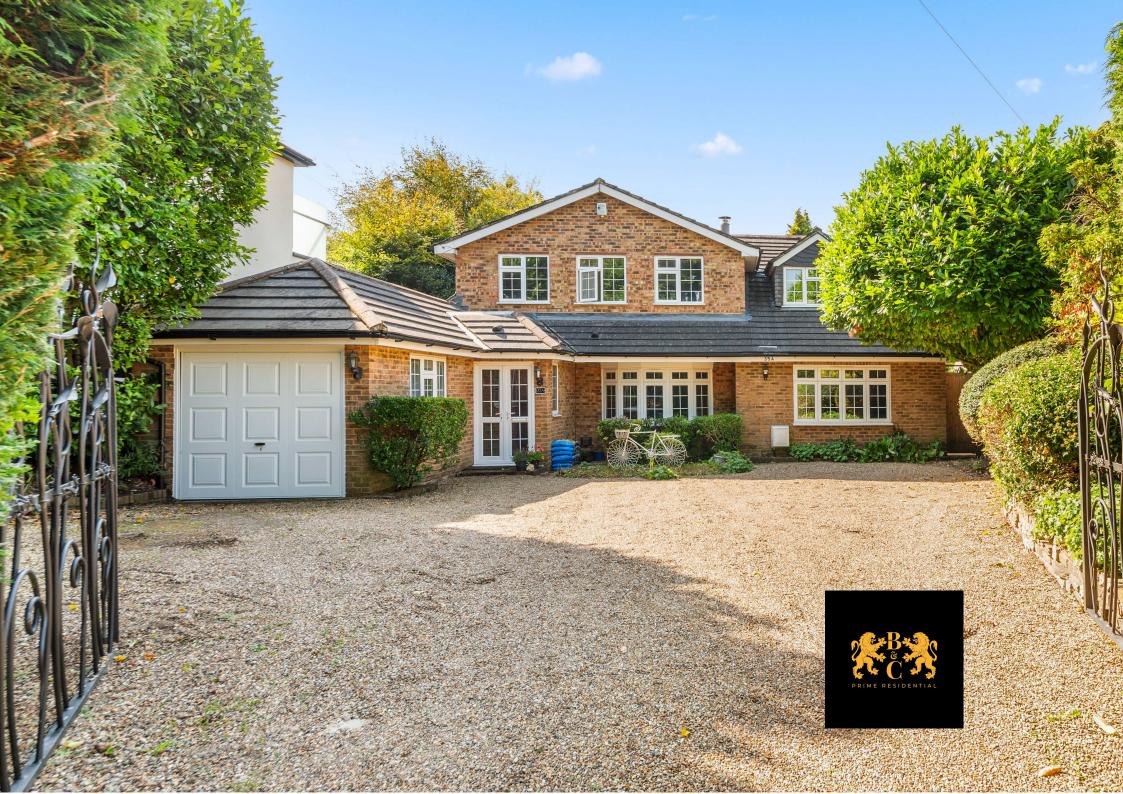

## 35A EPSOM LANE SOUTH

## TADWORTH KT205TA

This attractive four bedroom detached house is presented in superb condition and offers spacious and flexible accommodation throughout.

Situated in one of Tadworths most sought after roads and having the benefit of a large driveway and lovely secluded rear garden. The accommodation comprises: Spacious entrance hall with large walk-in cloakroom with dressing area and storage, spacious sitting room with fireplace and adjoining large family room, superb luxury fitted kitchen-breakfast room with dining area and further sitting area and doors to the garden. The first floor has a very spacious Master bedroom with wardrobes and en-suite shower room, three further good size bedrooms and family bathroom with bath and shower,

The property is fully double glazed and has gas central heating.

Approached via its own large gravel driveway leading to the good size driveway. The lovely rear garden is secluded and has patio area, lawn area and side access. Epsom Lane South is a prestigious road located within a few minutes walk of the village with its excellent local shops, supermarket, restaurants, cafes and train station.

Epsom Downs and Walton Heath offer acres of open countryside and the nearby A217 road link affords easy access to the M25 at junction 8.

Council Tax Band G.

AN ATTRACTIVE CONTEMPORARY STYLE FOUR BEDROOM DETACHED HOUSE OFFERING SPACIOUS ACCOMMODATION AND SITUATED IN A

£1.2M FREEHOLD COUNCIL TAX BAND G

PRESTIGIOUS VILLAGE ROAD.