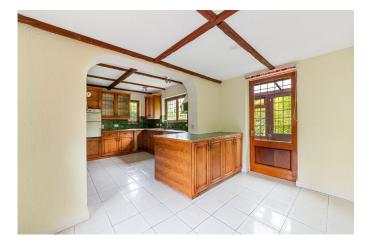

Located in a small private cul-de-sac on the edge of Kingswood village close to shops and train station. The property is approached via its own driveway leading to the large double garage and workshop, the front garden is beautifully landscaped. The side courtyard garden gives an excellent opportunity for extension from the Master bedroom STP. On entering the property there is a feeling of spaciousness with a large hallway with access to the very large loft which could be converted into further rooms. The large sitting-dining room is adjacent with hardwood floor and fireplace. The fitted kitchen-breakfast room is an excellent size and leads on to an enclosed rear porch with access to the garden.