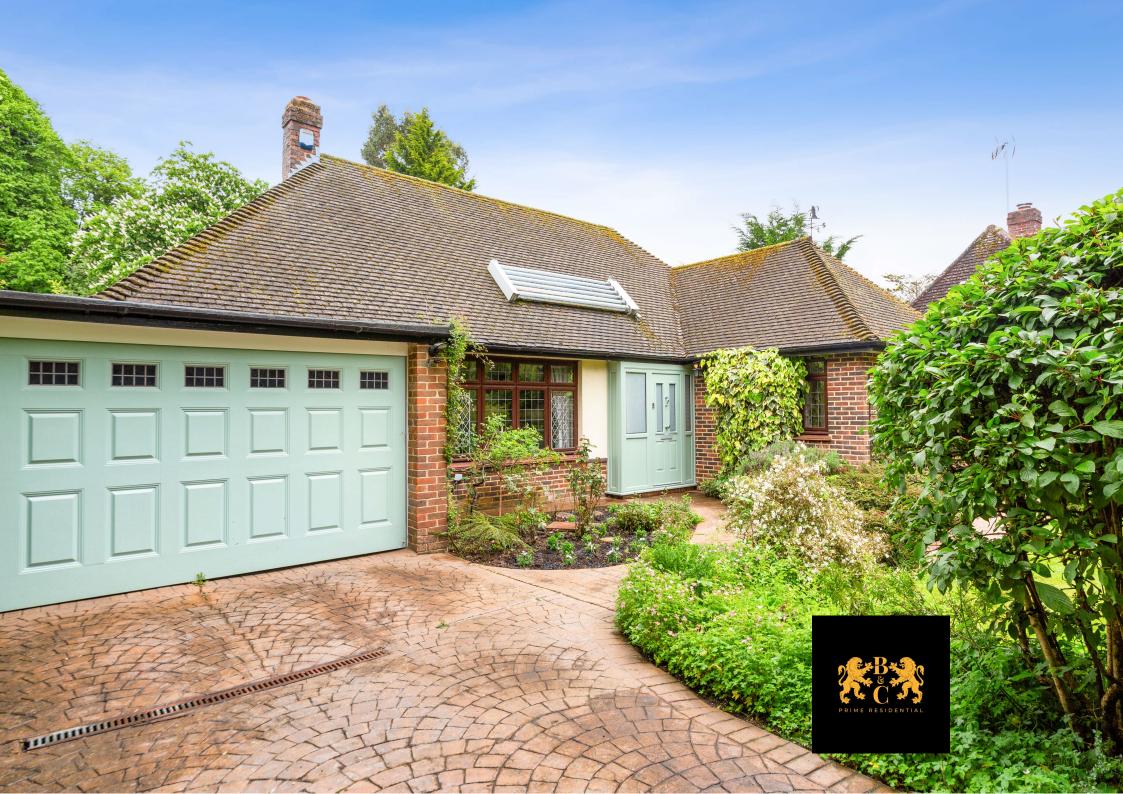

Located in a small private cul-de-sac on the edge of Kingswood village close to shops and train station. The property is approached via its own driveway leading to the large double garage and workshop, the front garden is beautifully landscaped. The side courtyard garden gives an excellent opportunity for extension from the Master bedroom STP. On entering the property there is a feeling of spaciousness with a large hallway with access to the very large loft which could be converted into further rooms. The large sitting-dining room is adjacent with hardwood floor and fireplace. The fitted kitchen-breakfast room is an excellent size and leads on to an enclosed rear porch with access to the garden.

LOCATED IN A TUCKED AWAY LOCATION ON THE EDGE OF KINGSWOOD.

£799,995 FREEHOLD

**BANDF** 

Approximate Area = 1445 sq ft / 134.2 sq m (includes garage) For identification only - Not to scale