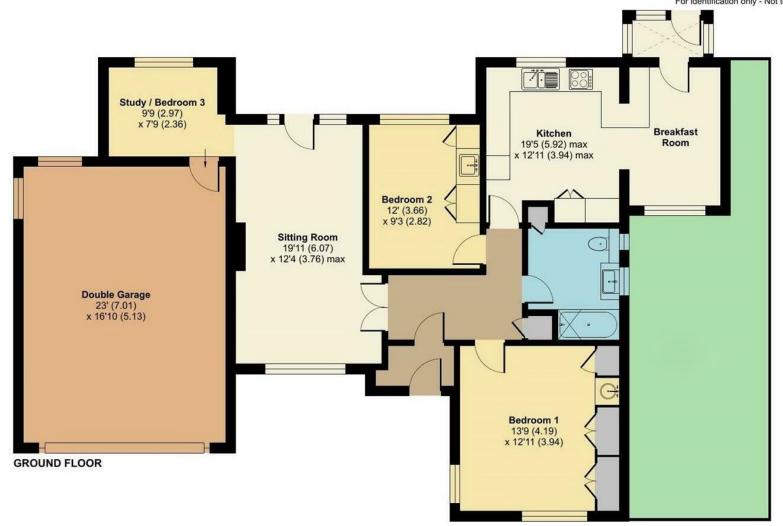

Located in a small private cul-de-sac on the edge of Kingswood village close to shops and train station. The property is approached via its own driveway leading to the large double garage and workshop, the front garden is beautifully landscaped. The side courtyard garden gives an excellent opportunity for extension from the Master bedroom STP. On entering the property there is a feeling of spaciousness with a large hallway with access to the very large loft which could be converted into further rooms. The large sitting-dining room is adjacent with hardwood floor and fireplace. The fitted kitchen-breakfast room is an excellent size and leads on to an enclosed rear porch with access to the garden.

The Master bedroom is a very generous size and has fitted wardrobes, there are two further good size bedrooms and fitted family bathroom. The gardens are a delight with large lawned areas and well-established planting to all sides and

LOCATED IN A TUCKED AWAY LOCATION ON THE EDGE OF KINGSWOOD.

£799,995 FREEHOLD

**BANDF** 

Approximate Area = 1445 sq ft / 134.2 sq m (includes garage) For identification only - Not to scale