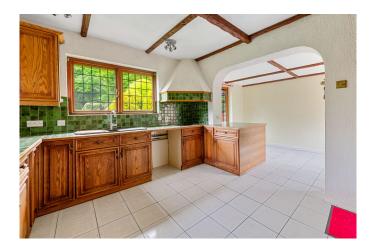

Located in a small private cul-de-sac on the edge of Kingswood village close to shops and train station. The property is approached via its own driveway leading to the large double garage and workshop, the front garden is beautifully landscaped. The side courtyard garden gives an excellent opportunity for extension from the Master bedroom STP. On entering the property there is a feeling of spaciousness with a large hallway with access to the very large loft which could be converted into further rooms. The large sitting-dining room is adjacent with hardwood floor and fireplace. The fitted kitchen-breakfast room is an excellent size and leads on to an enclosed rear porch with access to the garden.