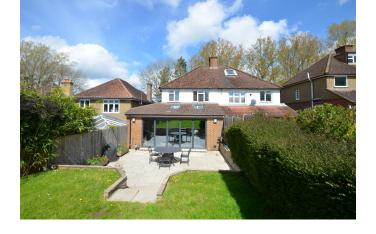

The accommodation comprises: Entrance porch, entrance hall with under stairs cupboard, good size front sitting room and a useful study/bedroom 4. The rear of the house has been extended to incorporate a fantastic luxury fitted kitchen with integrated appliances and island unit, dining area and family room area, bifold doors give access to the rear garden. There is an adjoining fitted utility room and shower room with wc. The first floor has a spacious Master bedroom, two further good size bedrooms and fitted family bathroom. The lovely rear garden is a great size and has patio area and side access and backs directly onto farmland. The property has a large front driveway with space for several cars. Mogador road feels semi-rural and is surrounded by acres of open countryside, there is a local pub within easy walking distance and a a local shop and mini Marks & Spencer and school within easy reach. The A217 road link is a few minutes drive away and affords easy access to larger towns and the M25 Junction 8.