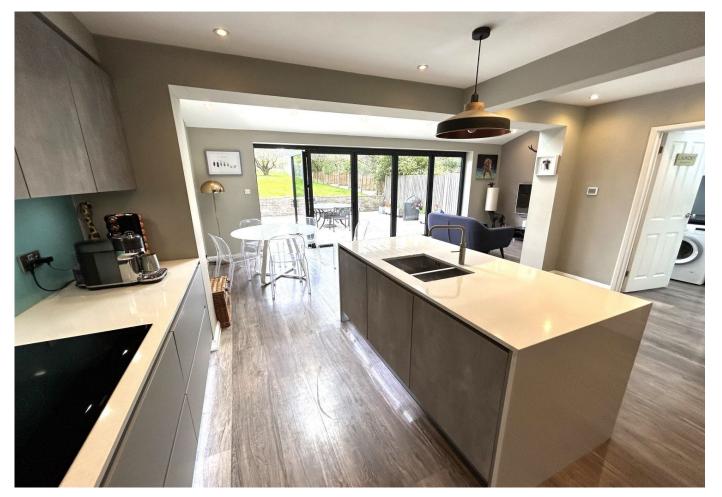

The accommodation comprises: Entrance porch, entrance hall with under stairs cupboard, good size front sitting room and a useful study/bedroom 4. The rear of the house has been extended to incorporate a fantastic luxury fitted kitchen with integrated appliances and island unit, dining area and family room area, bifold doors give access to the rear garden. There is an adjoining fitted utility room and shower room with wc. The first floor has a spacious Master bedroom, two further good size bedrooms and fitted family bathroom. The lovely rear garden is a great size and has patio area and side access and backs directly onto farmland. The property has a large front driveway with space for several cars. Mogador road feels semi-rural and is surrounded by acres of open countryside, there is a local pub within easy walking distance and a a local shop and mini Marks & Spencer and school within easy reach. The A217 road link is a few minutes drive away and affords easy access to larger towns and the M25 Junction 8.