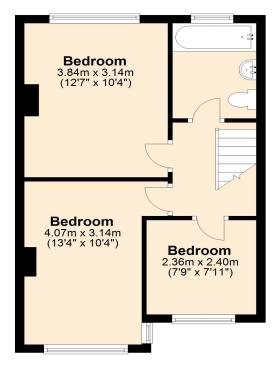

## **Ground Floor**

Approx. 71.4 sq. metres (768.0 sq. feet)

First Floor
Approx. 38.8 sq. metres (417.4 sq. feet)

Total area: approx. 110.1 sq. metres (1185.5 sq. feet)