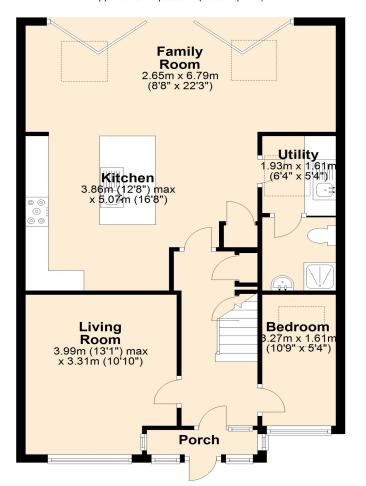

## **Ground Floor**

Approx. 71.4 sq. metres (768.0 sq. feet)

First Floor
Approx. 38.8 sq. metres (417.4 sq. feet)

Total area: approx. 110.1 sq. metres (1185.5 sq. feet)