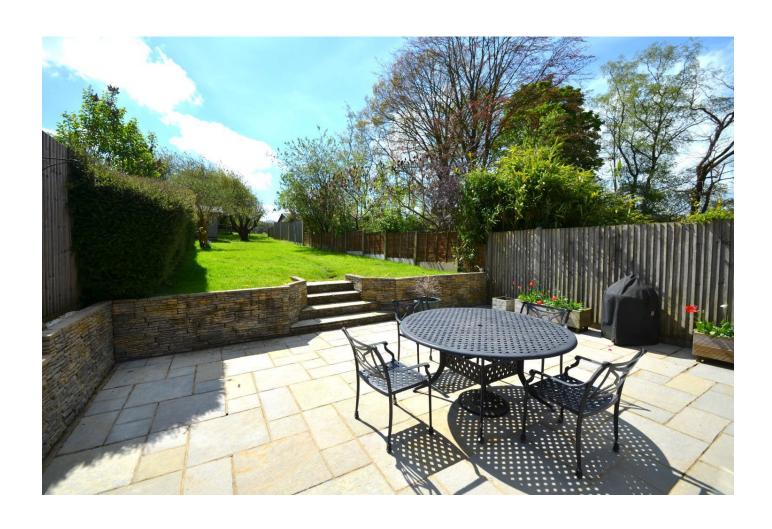

The accommodation comprises: Entrance porch, entrance hall with under stairs cupboard, good size front sitting room and a useful study/bedroom 4. The rear of the house has been extended to incorporate a fantastic luxury fitted kitchen with integrated appliances and island unit, dining area and family room area, bifold doors give access to the rear garden. There is an adjoining fitted utility room and shower room with wc. The first floor has a spacious Master bedroom, two further good size bedrooms and fitted family bathroom. The lovely rear garden is a great size and has patio area and side access and backs directly onto farmland. The property has a large front driveway with space for several cars. Mogador road feels semi-rural and is surrounded by acres of open countryside, there is a local pub within easy walking distance and a a local shop and mini Marks & Spencer and school within easy reach. The A217 road link is a few minutes drive away and affords easy access to larger towns and the M25 Junction 8.