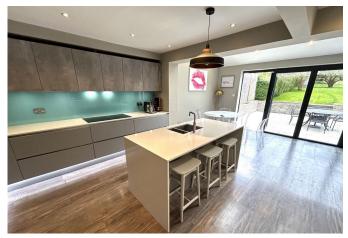

The accommodation comprises: Entrance porch, entrance hall with under stairs cupboard, good size front sitting room and a useful study/bedroom 4. The rear of the house has been extended to incorporate a fantastic luxury fitted kitchen with integrated appliances and island unit, dining area and family room area, bifold doors give access to the rear garden. There is an adjoining fitted utility room and shower room with wc. The first floor has a spacious Master bedroom, two further good size bedrooms and fitted family bathroom. The lovely rear garden is a great size and has patio area and side access and backs directly onto farmland. The property has a large front driveway with space for several cars. Mogador road feels semi-rural and is surrounded by acres of open countryside, there is a local pub within easy walking distance and a a local shop and mini Marks & Spencer and school within easy reach. The A217 road link is a few minutes drive away and affords easy access to larger towns and the M25 Junction 8.