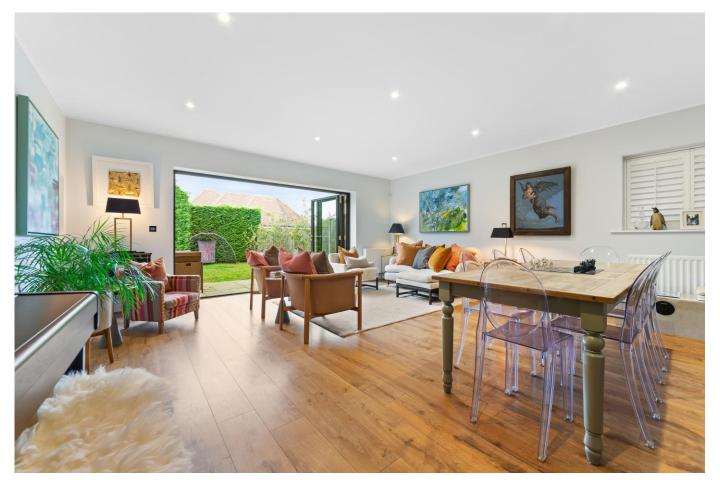

## TADWORTH KT20 5RF

This attractive and imposing four bedroom detached modern property was built in 2016 and has had recent updates to create a stylish and very comfortable family home.

The spacious entrance hall with downstairs cloakroom leads to a large and bright living room with 'Schuco' Bi-fold doors to the garden. The adjoining large family room has underfloor heating, recessed lighting, recessed TV mounting and electrical outlets for a possible film projector and

floor-to-ceiling bespoke bookshelves and another 'Schuco' door to the garden.

The luxury Kitchen-breakfast room has fully integrated appliances and a new fitted utility room. The utility room was created by Blackbrook kitchens and is a recent addition. It features a granite work top and a brand new Siemens fitted washing machine with a Siemens standalone dryer. The first floor has a spacious Master bedroom with recently built fitted wardrobes and luxury en-suite shower room, three further double bedrooms all with recently fitted and bespoke wardrobes and luxury family bathroom.