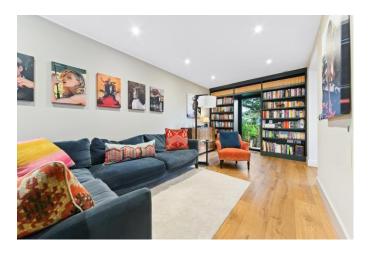

floor-to-ceiling bespoke bookshelves and another 'Schuco' door to the garden.

The luxury Kitchen-breakfast room has fully integrated appliances and a new fitted utility room. The utility room was created by Blackbrook kitchens and is a recent addition. It features a granite work top and a brand new Siemens fitted washing machine with a Siemens standalone dryer. The first floor has a spacious Master bedroom with recently built fitted wardrobes and luxury en-suite shower room, three further double bedrooms all with recently fitted and bespoke wardrobes and luxury family bathroom.