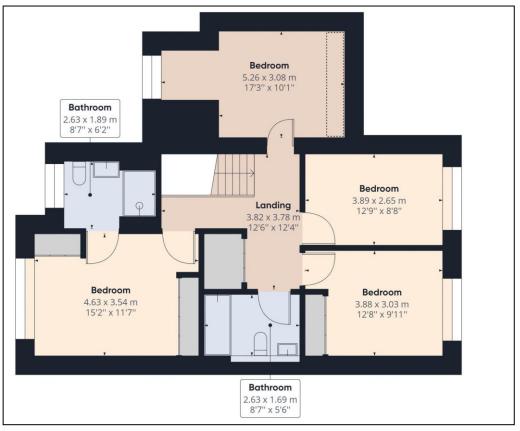

floor-to-ceiling bespoke bookshelves and another 'Schuco' door to the garden.

The luxury Kitchen-breakfast room has fully integrated appliances and a new fitted utility room. The utility room was created by Blackbrook kitchens and is a recent addition. It features a granite work top and a brand new Siemens fitted washing machine with a Siemens standalone dryer. The first floor has a spacious Master bedroom with recently built fitted wardrobes and luxury en-suite shower room, three further double bedrooms all with recently fitted and bespoke wardrobes and luxury family bathroom.