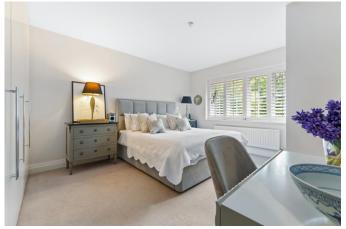

floor-to-ceiling bespoke bookshelves and another 'Schuco' door to the garden.

The luxury Kitchen-breakfast room has fully integrated appliances and a new fitted utility room. The utility room was created by Blackbrook kitchens and is a recent addition. It features a granite work top and a brand new Siemens fitted washing machine with a Siemens standalone dryer. The first floor has a spacious Master bedroom with recently built fitted wardrobes and luxury en-suite shower room, three further double bedrooms all with recently fitted and bespoke wardrobes and luxury family bathroom.