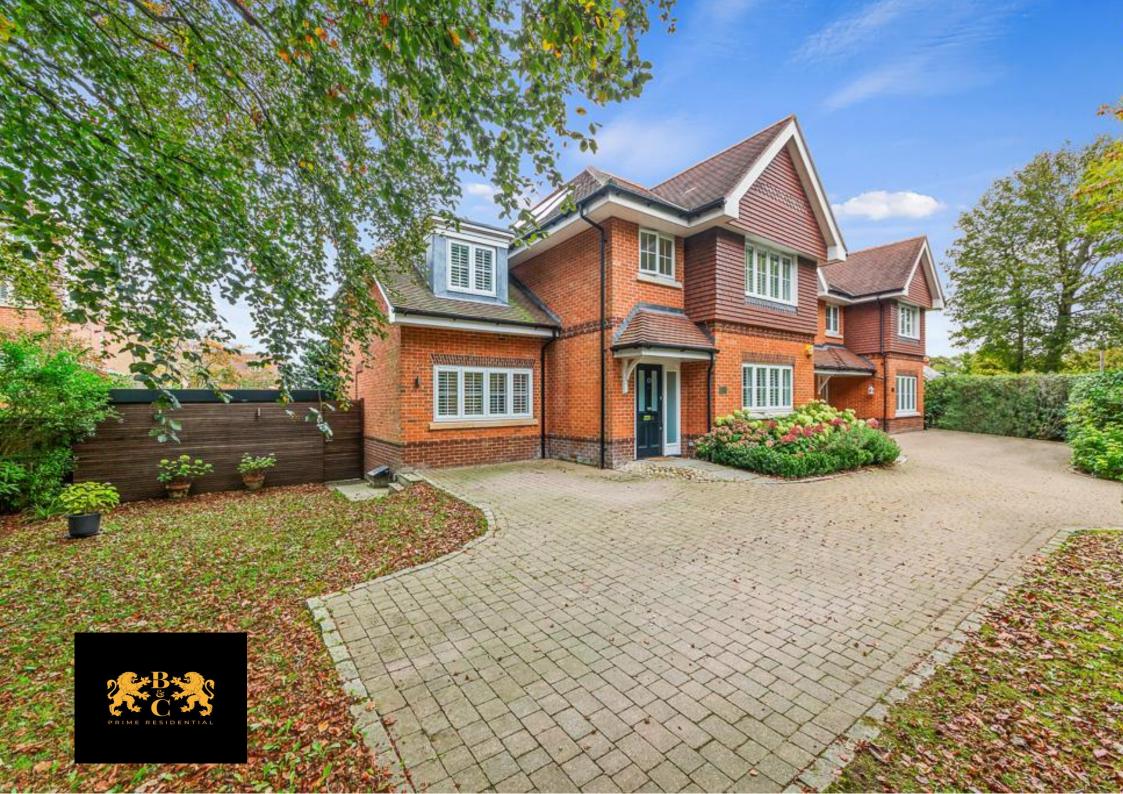

## OWLS LODGE 50 TADWORTH STREET

## TADWORTH KT20 5RF

This attractive and imposing four bedroom detached modern property was built in 2016 and has had recent updates to create a stylish and very comfortable family home.

The spacious entrance hall with downstairs cloakroom leads to a large and bright living room with 'Schuco' Bi-fold doors to the garden. The adjoining large family room has underfloor heating, recessed lighting, recessed TV mounting and electrical outlets for a possible film projector and

AN ATTRACTIVE AND IMPOSING DETACHED MODERN PROPERTY SITUATED WITHIN A FEW MOMENTS WALK OF TADWORTH VILLAGE AND TRAIN STATION.

The property is approached via a large front driveway with a good size front side garden all hidden behind mature hedging. The front garden features a secure and discrete bespoke home office featuring attractive iroko wood panelling, external downlights, recessed internal ceiling lighting, full insulation and four electricity points.