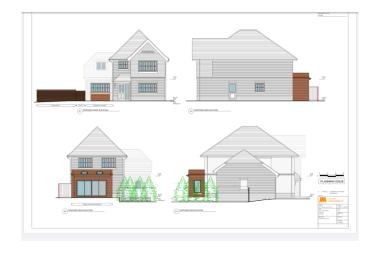

The rear garden has a large patio area and good size secluded lawn area with side access. There is current planning permission for a large ground floor rear extension.

Ideally situated within a few minutes walk of Tadworth village with its excellent local shops, supermarket, restaurants and cafe's and train station with direct link to London Bridge.