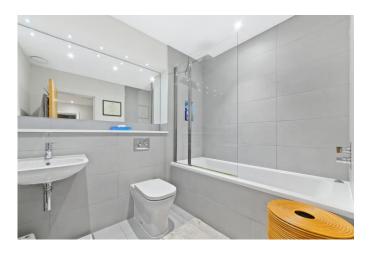

floor-to-ceiling bespoke bookshelves and another 'Schuco' door to the garden.

The luxury Kitchen-breakfast room has fully integrated appliances and a new fitted utility room. The utility room was created by Blackbrook kitchens and is a recent addition. It features a granite work top and a brand new Siemens fitted washing machine with a Siemens standalone dryer. The first floor has a spacious Master bedroom with recently built fitted wardrobes and luxury en-suite shower room, three further double bedrooms all with recently fitted and bespoke wardrobes and luxury family bathroom.