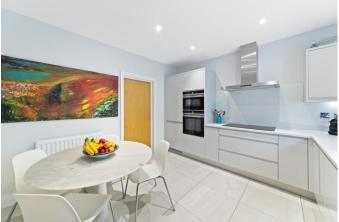

floor-to-ceiling bespoke bookshelves and another 'Schuco' door to the garden.

The luxury Kitchen-breakfast room has fully integrated appliances and a new fitted utility room. The utility room was created by Blackbrook kitchens and is a recent addition. It features a granite work top and a brand new Siemens fitted washing machine with a Siemens standalone dryer. The first floor has a spacious Master bedroom with recently built fitted wardrobes and luxury en-suite shower room, three further double bedrooms all with recently fitted and bespoke wardrobes and luxury family bathroom.