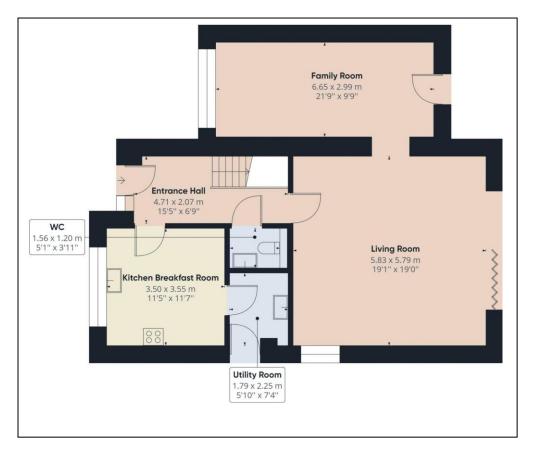

## TADWORTH KT20 5RF

This attractive and imposing four bedroom detached modern property was built in 2016 and has had recent updates to create a stylish and very comfortable family home.

The spacious entrance hall with downstairs cloakroom leads to a large and bright living room with 'Schuco' Bi-fold doors to the garden. The adjoining large family room has underfloor heating, recessed lighting, recessed TV mounting and electrical outlets for a possible film projector and

floor-to-ceiling bespoke bookshelves and another 'Schuco' door to the garden.

The luxury Kitchen-breakfast room has fully integrated appliances and a new fitted utility room. The utility room was created by Blackbrook kitchens and is a recent addition. It features a granite work top and a brand new Siemens fitted washing machine with a Siemens standalone dryer. The first floor has a spacious Master bedroom with recently built fitted wardrobes and luxury en-suite shower room, three further double bedrooms all with recently fitted and bespoke wardrobes and luxury family bathroom.