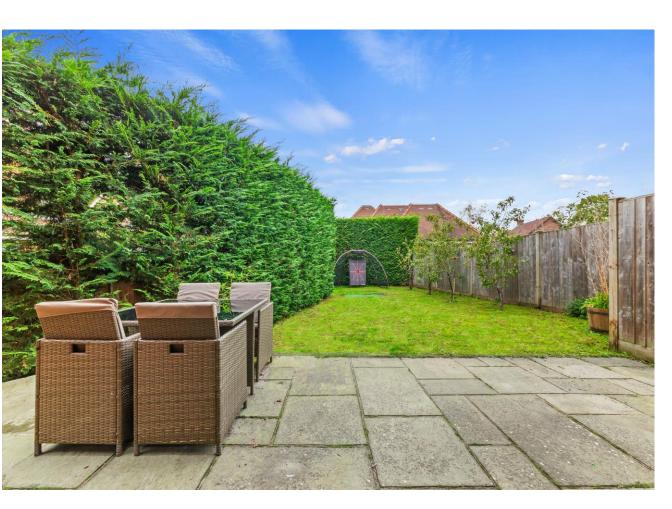

The rear garden has a large patio area and good size secluded lawn area with side access. There is current planning permission for a large ground floor rear extension.

Ideally situated within a few minutes walk of Tadworth village with its excellent local shops, supermarket, restaurants and cafe's and train station with direct link to London Bridge.