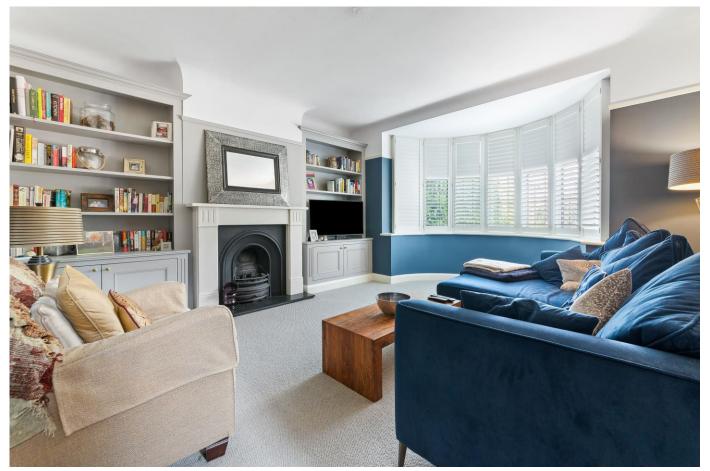

THE ACCOMMODATION COMPRISES: LARGE ENTRANCE HALL WITH CLOAKROOM, SPACIOUS SITTING ROOM WITH FEATURE BAY WINDOW AND FIREPLACE, MODERN FITTED KITCHENBREAKFAST ROOM WITH INTEGRATED APPLIANCES AND ADJOINING DINING AREA OVERLOOKING THE GARDENS AND SEPARATE LITILITY ROOM.