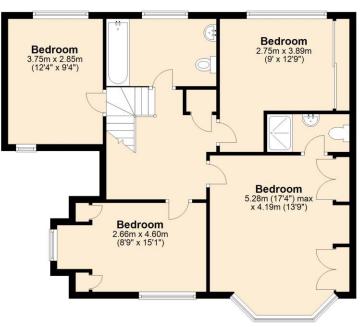

#### First Floor

Approx. 74.3 sq. metres (800.2 sq. feet)

Main area: Approx. 151.2 sq. metres (1627.4 sq. feet)
Plus garages, approx. 8.3 sq. metres (89.8 sq. feet)