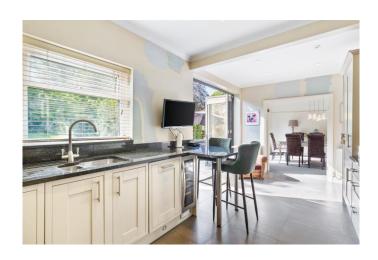

THE ACCOMMODATION COMPRISES: LARGE ENTRANCE HALL WITH CLOAKROOM, SPACIOUS SITTING ROOM WITH FEATURE BAY WINDOW AND FIREPLACE, MODERN FITTED KITCHENBREAKFAST ROOM WITH INTEGRATED APPLIANCES AND ADJOINING DINING AREA OVERLOOKING THE GARDENS AND SEPARATE LITILITY ROOM.