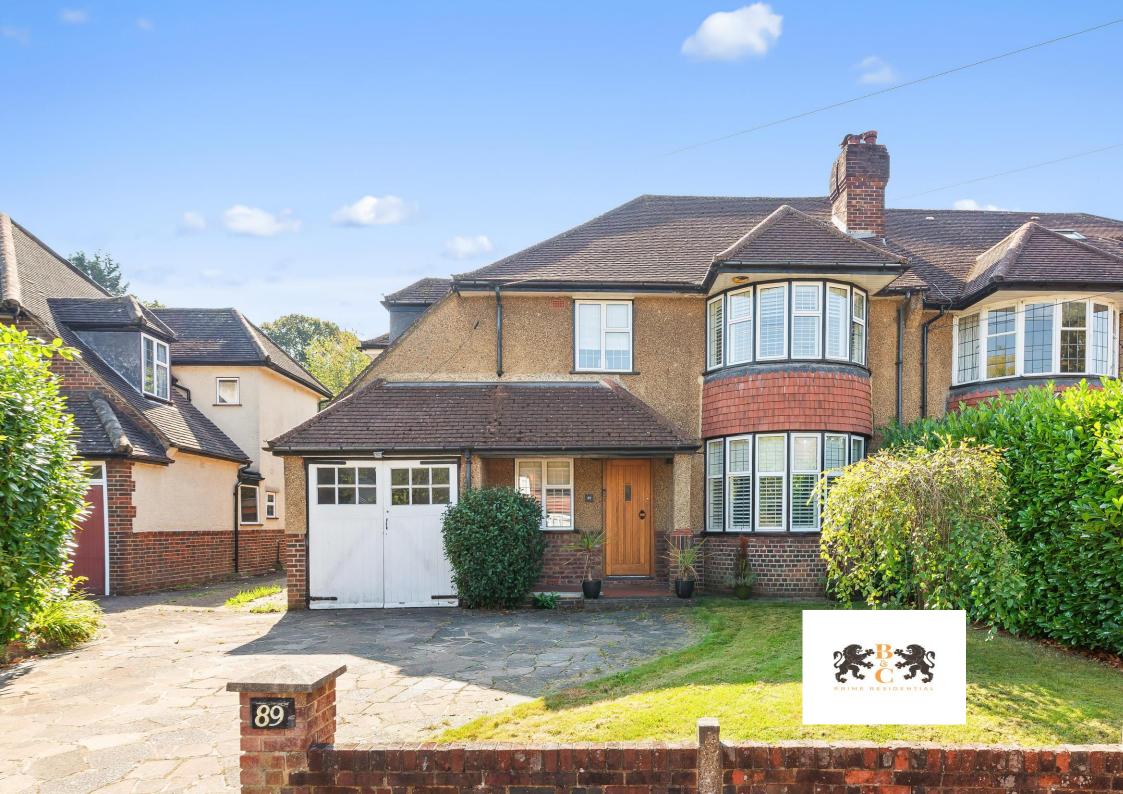

# 89 SHELVERS WAY TADWORTH

## KT20 5QQ

A VERY SPACIOUS 4 BEDROOM COSTAIN 1930'S BUILT SEMI DETACHED PROPERTY SITUATED WITHIN THIS SOUGHT AFTER VILLAGE ROAD CLOSE TO SHOPS, SCHOOLS AND TRAIN STATION.

PRESENTED IN EXCELLENT ORDER AND OFFERING VERY SPACIOUS ACCOMMODATION THROUGHOUT.

THE ACCOMMODATION COMPRISES: LARGE ENTRANCE HALL WITH CLOAKROOM, SPACIOUS SITTING ROOM WITH FEATURE BAY WINDOW AND FIREPLACE, MODERN FITTED KITCHENBREAKFAST ROOM WITH INTEGRATED APPLIANCES AND ADJOINING DINING AREA OVERLOOKING THE GARDENS AND SEPARATE LITILITY ROOM.

THE FIRST FLOOR HAS LOVELY AND SPACIOUS MASTER BEDROOM WITH BUILT IN WARDROBES AND EN-SUITE SHOWER ROOM, 3 FURTHER DOUBLE BEDROOMS AND MODERN FITTED FAMILY BATHROOM.

DOUBLE GLAZING AND GAS CENTRAL HEATING.
THE PROPERTY IS APPROACHED VIA ITS OWN GOOD SIZE
DRIVEWAY LEADING TO THE SINGLE GARAGE.

THE LARGE SOUTHERLY BACKING REAR GARDEN HAS LAWN AREA, FLOWER BORDERS AND LARGE PATIO AREA WITH SIDE ACCESS.

IDEALLY LOCATED WITHIN A FEW MINUTES WALK OF TADWORTH VILLAGE WITH ITS EXCELLENT LOCAL SHOPS, CAFES, RESTAURANTS WELL REGARDED LOCAL SCHOOLS AND TRAIN STATION WITH DIRECT LINK TO LONDON WATERLOO. THE NEARBY A217 ROADLINK OFFERS ACCESS TO LARGE TOWNS AND M25 JUNCTION 8.