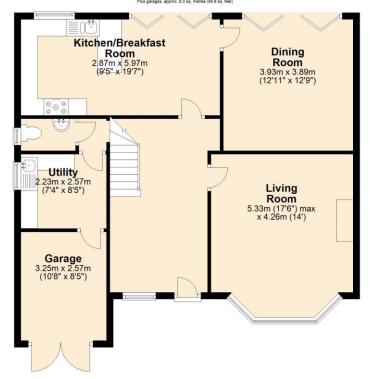

#### **Ground Floor**

Main area: approx. 76.9 sq. metres (827.3 sq. feet)

#### First Floor

Approx. 74.3 sq. metres (800.2 sq. feet)

Main area: Approx. 151.2 sq. metres (1627.4 sq. feet)
Plus garages, approx. 8.3 sq. metres (89.8 sq. feet)