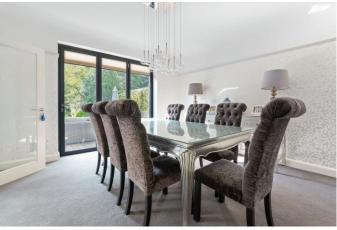

THE ACCOMMODATION COMPRISES: LARGE ENTRANCE HALL WITH CLOAKROOM, SPACIOUS SITTING ROOM WITH FEATURE BAY WINDOW AND FIREPLACE, MODERN FITTED KITCHENBREAKFAST ROOM WITH INTEGRATED APPLIANCES AND ADJOINING DINING AREA OVERLOOKING THE GARDENS AND SEPARATE LITILITY ROOM.