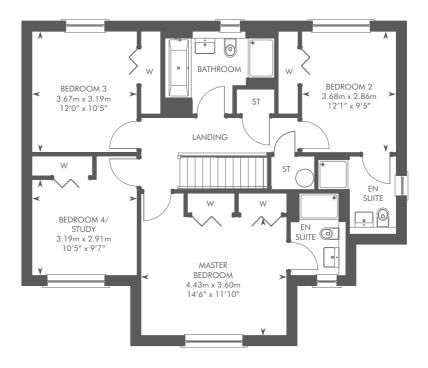

# THE COLVILLE

FIRST FLOOR

GROUND FLOOR

Please ask your Sales Consultant for further details. ST: Store cupboard. W: Wardrobe.