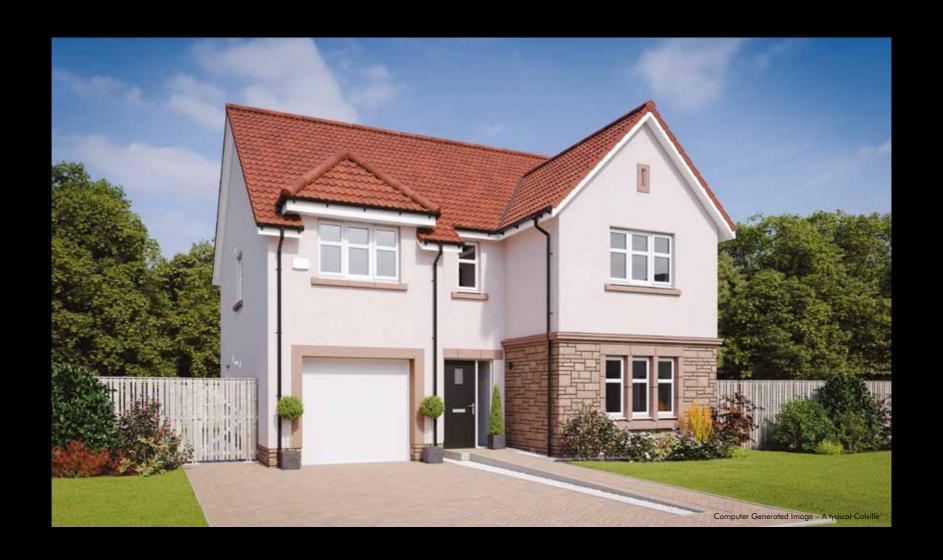

# THE COLVILLE

FIRST FLOOR

GROUND FLOOR

Please ask your Sales Consultant for further details. ST: Store cupboard. W: Wardrobe.