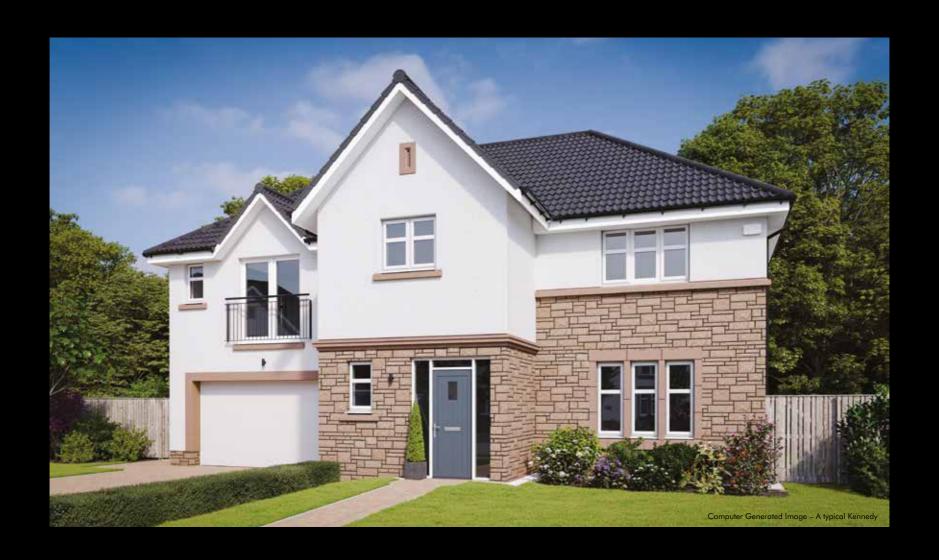

# THE KENNEDY

FIRST FLOOR

Please ask your Sales Consultant for further details. ST: Store cupboard. W: Wardrobe.