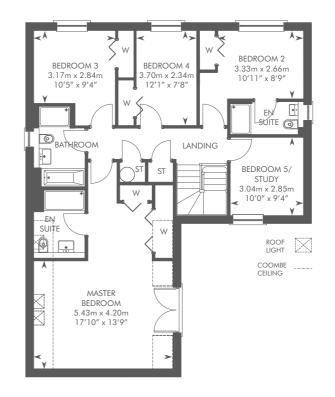

### THE DEWAR IC

**GROUND FLOOR** 

FIRST FLOOR

Please ask your Sales Consultant for further details. ST: Store cupboard. W: Wardrobe.