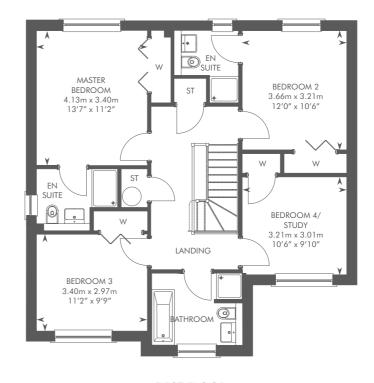

pment. Floor plans, dimensions and specifications are correct at the time of print. The illustrated location map is a general guide only. Please note that distances and timings referred to in this brochure are approximate and sourced from Google Maps and scotrail.co.uk. For information relating to weather in the area of this development, please refer to the Meteorological Office (www.metoffice.gov.uk). Nothing contained in this brochure shall constitute or form part of any contract. Information contained in this brochure is accurate at time of going to press on 08.01.20. CALA (West) Limited, registered in Scotland company number SC222577. Registered office: Johnstone House, 52-54 Rose Street, Aberdeen AB10 1HA: Agent of CALA Management Limited.





# THE BRYCE

BEDROOM DETACHED HOME







FIRST FLOOR

Please ask your Sales Consultant for further details. ST: Store cupboard. W: Wardrobe.





# THE CLELAND







FIRST FLOOR





# THE COLVILLE







FIRST FLOOR

GROUND FLOOR

Please ask your Sales Consultant for further details. ST: Store cupboard. W: Wardrobe.





# THE DARROCH







**GROUND FLOOR** 

FIRST FLOOR

Please ask your Sales Consultant for further details. ST: Store cupboard. W: Wardrobe.





### THE DEWAR SE









### THE DEWAR IC







**GROUND FLOOR** 

FIRST FLOOR

Please ask your Sales Consultant for further details. ST: Store cupboard. W: Wardrobe.





# THE ELLIOT









# THE KENNEDY







FIRST FLOOR

Please ask your Sales Consultant for further details. ST: Store cupboard. W: Wardrobe.





# THE LOGAN







FIRST FLOOR

Please ask your