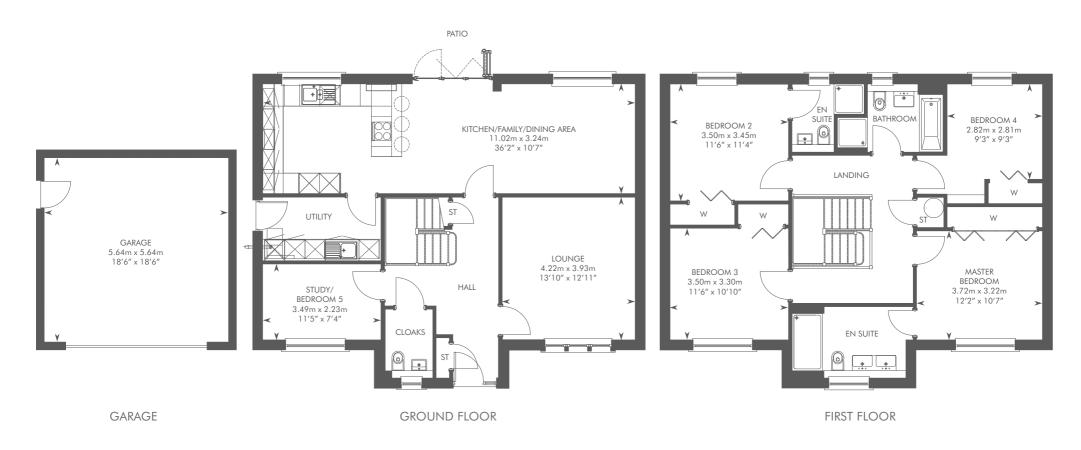

# THE KENNEDY

FIRST FLOOR

Please ask your Sales Consultant for further details. ST: Store cupboard. W: Wardrobe.