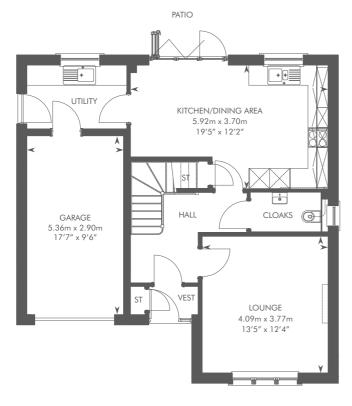

# THE BARRIE

BEDROOM DETACHED HOME

GROUND FLOOR

FIRST FLOOR

Please ask your Sales Consultant for further details. ST: Store cupboard. W: Wardrobe.

IMPORTANT NOTICE TO CUSTOMERS: The Consumer Protection from Unfair Trading Regulations 2008. CALA Homes (West) Limited operates a policy of continual product development and the specifications outlined in this brochure are indicative only. CALA reserves the right to implement minor changes to the sizes and specifications shown on any plans or drawings in this brochure without warning. Where alterations to the design, construction or materials to be used in the construction of the property would materially alter the internal floor space, appearance or market value of the property, we will ensure that these changes are communicated to potential purchasers. Whilst these particulars are prepared with all due care for the convenience of intending purchasers, the information is intended as a guide. The computer generated images and photographs do not necessarily represent the actual finishings/elevation or treatments, landscaping, furnishings and fittings at this development. Floor plans, dimensions and specifications are correct at the time of print. The illustrated location map is a general guide only. Please note that distances and timings referred to in this brochure are approximate and sourced from Google Maps and scotrail.co.uk. For information relating to weather in the area of this development, please refer to the Meteorological Office (www.metoffice.gov.uk). Nothing contained in this brochure shall constitute or form part of any contract. Information contained in this brochure is accurate at time of going to press on 08.01.20. CALA (West) Limited, registered in Scotland company number SC222577. Registered office: Johnstone House, 52-54 Rose Street, Aberdeen AB10 1HA: Agent of CALA Management Limited.

# THE BLAIR

BEDROOM DETACHED HOME

Please ask your Sales Consultant for further details. ST: Store cupboard. W: Wardrobe.

IMPORTANT NOTICE TO CUSTOMERS: The Consumer Protection from Unfair Trading Regulations 2008. CALA Homes (West) Limited operates a policy of continual product development and the specifications outlined in this brochure are indicative only. CALA reserves the right to implement minor changes to the sizes and specifications shown on any plans or drawings in this brochure without warning. Where alterations to the design, construction or materials to be used in the construction of the property would materially other the internal floor space, appearance or market value of the property, we will ensure that these changes are communicated to potential purchasers. Whilst these particulars are prepared with all due care for the convenience of intending purchasers, the information is intended as a guide. The computer generated images and photographs do not necessarily represent the actual finishings/elevation or treatments, landscaping, furnishings and fittings at this development. Floor plans, dimensions and specifications are correct at the time of print. The illustrated location map is a general guide only. Please note that distances and timings referred to in this brochure are approximate and sourced from Google Maps and scotrail.co.uk. For information relating to weather in the area of this development, please refer to the Meteorological Office (www.metoffice.gov.uk). Nothing contained in this brochure shall constitute or form part of any contract. Information contained in this brochure is accurate at time of going to press on 08.01.20. CALA (West) Limited, registered in Scotland company number SC222577. Registered office: Johnstone House, 52-54 Rose Street, Aberdeen AB10 1HA: Agent of CALA Management Limited.