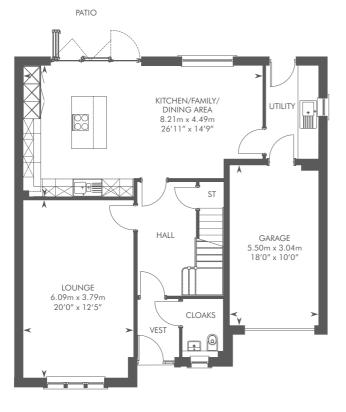

her in the area of this development, please refer to the Meteorological Office (www.metoffice.gov.uk). Nothing contained in this brochure shall constitute or form part of any contract. Information contained in this brochure is accurate at time of going to press on 08.01.20. CALA (West) Limited, registered in Scotland company number SC222577. Registered office: Johnstone House, 52-54 Rose Street, Aberdeen AB10 1HA: Agent of CALA Management Limited.





# THE BRYCE

BEDROOM DETACHED HOME







FIRST FLOOR

Please ask your Sales Consultant for further details. ST: Store cupboard. W: Wardrobe.





# THE CLELAND







FIRST FLOOR





# THE COLVILLE







FIRST FLOOR

GROUND FLOOR

Please ask your Sales Consultant for further details. ST: Store cupboard. W: Wardrobe.





# THE DARROCH







**GROUND FLOOR** 

FIRST FLOOR

Please ask your Sales Consultant for further details. ST: Store cupboard. W: Wardrobe.





### THE DEWAR SE









### THE DEWAR IC







**GROUND FLOOR** 

FIRST FLOOR

Please ask your Sales Consultant for further details. ST: Store cupboard. W: Wardrobe.





# THE ELLIOT









# THE KENNEDY







FIRST FLOOR

Please ask your Sales Consultant for further details. ST: Store cupboard. W: Wardrobe.





# THE LOGAN







FIRST FLOOR

Please ask your Sales Consultant for further details. ST: Store cupboard. W: Wardrobe.





# THE MACRAE









### THE BOWDEN

3 BEDROOM TERRACE HOME















### THE COLONSAY

4 BEDROOM END TERRACE HOME









01100110120011

FIRST FLOOR

SECOND FLOOR

Please ask your Sales Consultant for further details.