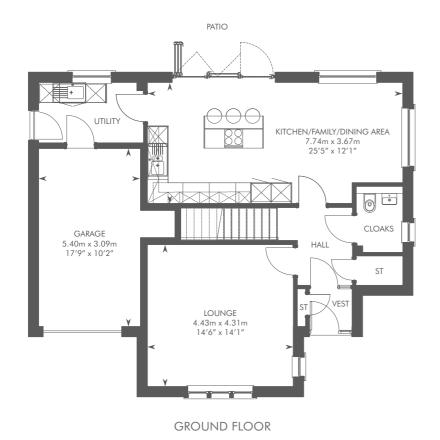

# THE COLVILLE

FIRST FLOOR

GROUND FLOOR

Please ask your Sales Consultant for further details. ST: Store cupboard. W: Wardrobe.