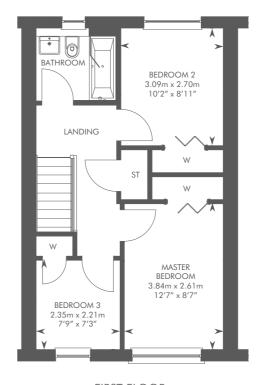

# THE ALLAN

3 BEDROOM TERRACE HOME

FIRST FLOOR

Please ask your Sales Consultant for further details. ST: Store cupboard. W: Wardrobe.

IMPORTANT NOTICE TO CUSTOMERS: The Consumer Protection from Unfair Trading Regulations 2008. CALA Homes (West) Limited operates a policy of continual product development and the specifications outlined in this brochure are indicative only. CALA reserves the right to implement minor changes to the sizes and specifications shown on any plans or drawings in this brochure without warning. Where alterations to the design, construction or materials to be used in the construction of the property would materially alter the internal floor space, appearance or market value of the property, we will ensure that these changes are communicated to potential purchasers. Whilst these particulars are prepared with all due care for the convenience of intending purchasers, the information is intended as a guide. The computer generated images and photographs do not necessarily represent the actual finishings/elevation or treatments, landscaping, furnishings and fittings at this development. Floor plans, dimensions and specifications are correct at the time of print. The illustrated location map is a general guide only. Please note that distances and timings referred to in this brochure are approximate and sourced from Google Maps and scotrail.co.uk. For information relating to weather in the area of this development, please refer to the Meteorological Office (www.metoffice.gov.uk). Nothing contained in this brochure shall constitute or form part of any contract. Information contained in this brochure is accurate at time of going to press on 08.01.20. CALA (West) Limited, registered in Scotland company number SC222577. Registered office: Johnstone House, 52-54 Rose Street, Aberdeen AB10 1HA: Agent of CALA Management Limited.