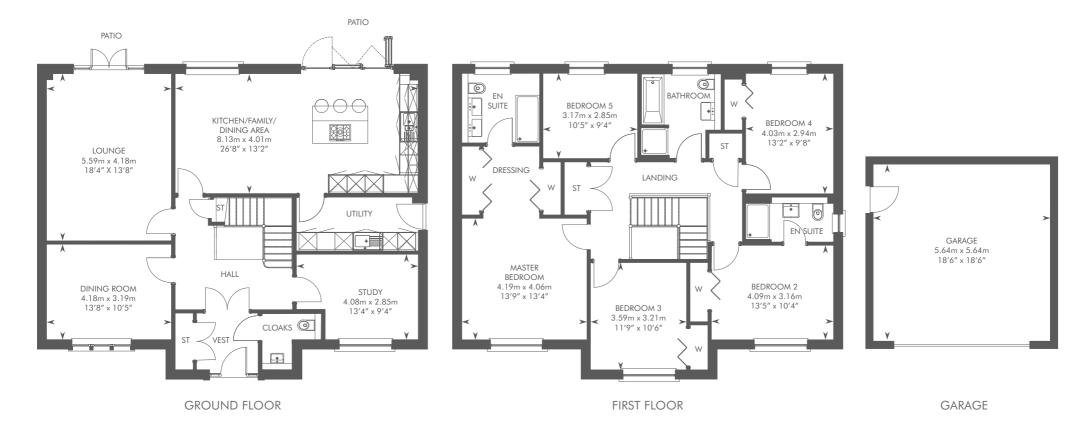

# THE BARRIE

BEDROOM DETACHED HOME

GROUND FLOOR

FIRST FLOOR

Please ask your Sales Consultant for further details. ST: Store cupboard. W: Wardrobe.

IMPORTANT NOTICE TO CUSTOMERS: The Consumer Protection from Unfair Trading Regulations 2008. CALA Homes (West) Limited operates a policy of continual product development and the specifications outlined in this brochure are indicative only. CALA reserves the right to implement minor changes to the sizes and specifications shown on any plans or drawings in this brochure without warning. Where alterations to the design, construction or materials to be used in the construction of the property would materially alter the internal floor space, appearance or market value of the property, we will ensure that these changes are communicated to potential purchasers. Whilst these particulars are prepared with all due care for the convenience of intending purchasers, the information is intended as a guide. The computer generated images and photographs do not necessarily represent the actual finishings/elevation or treatments, landscaping, furnishings and fittings at this development. Floor plans, dimensions and specifications are correct at the time of print. The illustrated location map is a general guide only. Please note that distances and timings referred to in this brochure are approximate and sourced from Google Maps and scotrail.co.uk. For information relating to weather in the area of this development, please refer to the Meteorological Office (www.metoffice.gov.uk). Nothing contained in this brochure shall constitute or form part of any contract. Information contained in this brochure is accurate at time of going to press on 08.01.20. CALA (West) Limited, registered in Scotland company number SC222577. Registered office: Johnstone House, 52-54 Rose Street, Aberdeen AB10 1HA: Agent of CALA Management Limited.

# THE BLAIR

BEDROOM DETACHED HOME

Please ask your Sales Consultant for further details. ST: Store cupboard. W: Wardrobe.

IMPORTANT NOTICE TO CUSTOMERS: The Consumer Protection from Unfair Trading Regulations 2008. CALA Homes (West) Limited operates a policy of continual product development and the specifications outlined in this brochure are indicative only. CALA reserves the right to implement minor changes to the sizes and specifications shown on any plans or drawings in this brochure without warning. Where alterations to the design, construction or materials to be used in the construction of the property would materially other the internal floor space, appearance or market value of the property, we will ensure that these changes are communicated to potential purchasers. Whilst these particulars are prepared with all due care for the convenience of intending purchasers, the information is intended as a guide. The computer generated images and photographs do not necessarily represent the actual finishings/elevation or treatments, landscaping, furnishings and fittings at this development. Floor plans, dimensions and specifications are correct at the time of print. The illustrated location map is a general guide only. Please note that distances and timings referred to in this brochure are approximate and sourced from Google Maps and scotrail.co.uk. For information relating to weather in the area of this development, please refer to the Meteorological Office (www.metoffice.gov.uk). Nothing contained in this brochure shall constitute or form part of any contract. Information contained in this brochure is accurate at time of going to press on 08.01.20. CALA (West) Limited, registered in Scotland company number SC222577. Registered office: Johnstone House, 52-54 Rose Street, Aberdeen AB10 1HA: Agent of CALA Management Limited.