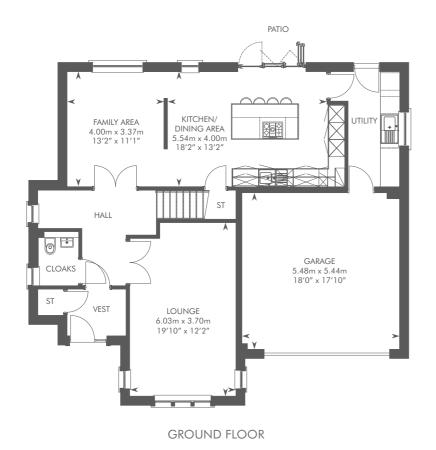

# THE ALLAN

3 BEDROOM TERRACE HOME

FIRST FLOOR

Please ask your Sales Consultant for further details. ST: Store cupboard. W: Wardrobe.

IMPORTANT NOTICE TO CUSTOMERS: The Consumer Protection from Unfair Trading Regulations 2008. CALA Homes (West) Limited operates a policy of continual product development and the specifications outlined in this brochure are indicative only. CALA reserves the right to implement minor changes to the sizes and specifications shown on any plans or drawings in this brochure without warning. Where alterations to the design, construction or materials to be used in the construction of the property would materially alter the internal floor space, appearance or market value of the property, we will ensure that these changes are communicated to potential purchasers. Whilst these particulars are prepared with all due care for the convenience of intending purchasers, the information is intended as a guide. The computer generated images and photographs do not necessarily represent the actual finishings/elevation or treatments, landscaping, furnishings and fittings at this development. Floor plans, dimensions and specifications are correct at the time of print. The illustrated location map is a general guide only. Please note that distances and timings referred to in this brochure are approximate and sourced from Google Maps and scotrail.co.uk. For information relating to weather in the area of this development, please refer to the Meteorological Office (www.metoffice.gov.uk). Nothing contained in this brochure shall constitute or form part of any contract. Information contained in this brochure is accurate at time of going to press on 08.01.20. CALA (West) Limited, registered in Scotland company number SC222577. Registered office: Johnstone House, 52-54 Rose Street, Aberdeen AB10 1HA: Agent of CALA Management Limited.