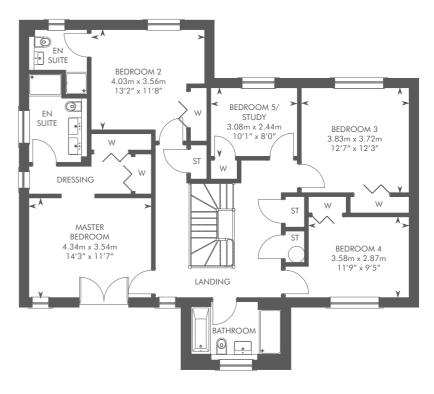

# THE BARRIE

BEDROOM DETACHED HOME

GROUND FLOOR

FIRST FLOOR

Please ask your Sales Consultant for further details. ST: Store cupboard. W: Wardrobe.

IMPORTANT NOTICE TO CUSTOMERS: The Consumer Protection from Unfair Trading Regulations 2008. CALA Homes (West) Limited operates a policy of continual product development and the specifications outlined in this brochure are indicative only. CALA reserves the right to implement minor changes to the sizes and specifications shown on any plans or drawings in this brochure without warning. Where alterations to the design, construction or materials to be used in the construction of the property would materially alter the internal floor space, appearance or market value of the property, we will ensure that these changes are communicated to potential purchasers. Whilst these particulars are prepared with all due care for the convenience of intending purchasers, the information is intended as a guide. The computer generated images and photographs do not necessarily represent the actual finishings/elevation or treatments, landscaping, furnishings and fittings at this development. Floor plans, dimensions and specifications are correct at the time of print. The illustrated location map is a general guide only. Please note that distances and timings referred to in this brochure are approximate and sourced from Google Maps and scotrail.co.uk. For information relating to weather in the area of this development, please refer to the Meteorological Office (www.metoffice.gov.uk). Nothing contained in this brochure shall constitute or form part of any contract. Information contained in this brochure is accurate at time of going to press on 08.01.20. CALA (West) Limited, registered in Scotland company number SC222577. Registered office: Johnstone House, 52-54 Rose Street, Aberdeen AB10 1HA: Agent of CALA Management Limited.