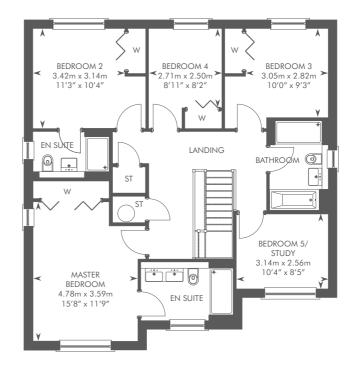

r in the area of this development, please refer to the Meteorological Office (www.metoffice.gov.uk). Nothing contained in this brochure shall constitute or form part of any contract. Information contained in this brochure is accurate at time of going to press on 08.01.20. CALA (West) Limited, registered in Scotland company number SC222577. Registered office: Johnstone House, 52-54 Rose Street, Aberdeen AB10 1HA: Agent of CALA Management Limited.





# THE BRYCE

BEDROOM DETACHED HOME







FIRST FLOOR

Please ask your Sales Consultant for further details. ST: Store cupboard. W: Wardrobe.





# THE CLELAND







FIRST FLOOR





# THE COLVILLE







FIRST FLOOR

GROUND FLOOR

Please ask your Sales Consultant for further details. ST: Store cupboard. W: Wardrobe.





# THE DARROCH







**GROUND FLOOR** 

FIRST FLOOR

Please ask your Sales Consultant for further details. ST: Store cupboard. W: Wardrobe.





### THE DEWAR SE









### THE DEWAR IC







**GROUND FLOOR** 

FIRST FLOOR

Please ask your Sales Consultant for further details. ST: Store cupboard. W: Wardrobe.





# THE ELLIOT









# THE KENNEDY







FIRST FLOOR

Please ask your Sales Consultant for further details. ST: Store cupboard. W: Wardrobe.





# THE LOGAN







FIRST FLOOR

Please ask your Sales Consultant for further details. ST: Store cupboard. W: Wardrobe.





# THE MACRAE









### THE BOWDEN

3 BEDROOM TERRACE HOME















### THE COLONSAY

4 BEDROOM END TERRACE HOME









01100110120011

FIRST FLOOR

SECOND FLOOR

Please ask your Sales Consultant for further details. S