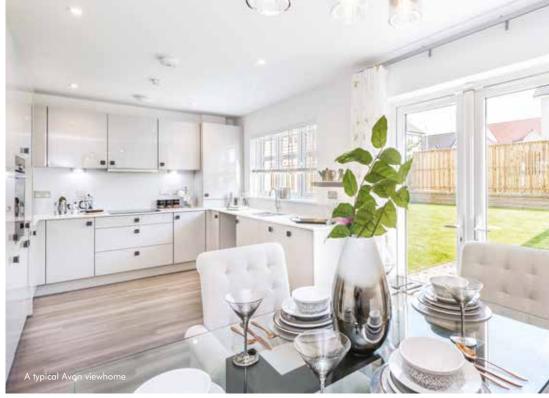

## DESIRABLE IN EVERY DETAIL

The finishing touches, unexpected flourishes and innovative features. Designer kitchens with desirable technology built-in, for showing off your culinary flair. Sleek family bathrooms and en suites with high specification sanitaryware, for indulging in some well-deserved pampering.

With every home comfort considered for energy efficient and low maintenance living, each aspect of your family home is beautifully designed and built to an exacting standard; because when you look for premium quality, it's the little things that make all the difference.

#### KITCHEN & UTILITY ROOMS

- Stylish kitchens with Bosch appliances (Avon and Allan housetypes) and Siemens appliances (all other housetypes)
- Laminate worktops to kitchen (Allan and Avon housetypes)
- Quartz worktops to kitchen (Barrie to MacRae and Bowden and Colonsay housetypes)
- Four/five zone induction hob (as design dictates)
- Built in single oven
- Built in oven/microwave combination (Barrie to MacRae and Bowden and Colonsay housetypes)
- Built in fridge freezer (Allan to Elliot and Bowden and Colonsay housetypes)
- Built in tall fridge (Kennedy to MacRae housetypes)
- Built in tall freezer (Kennedy to MacRae housetypes)
- Built in dishwasher
- Contemporary tap in kitchens & utility (where applicable)
- 1½ bowl stainless steel sink in kitchens
- Single bowl stainless steel sink in utility rooms