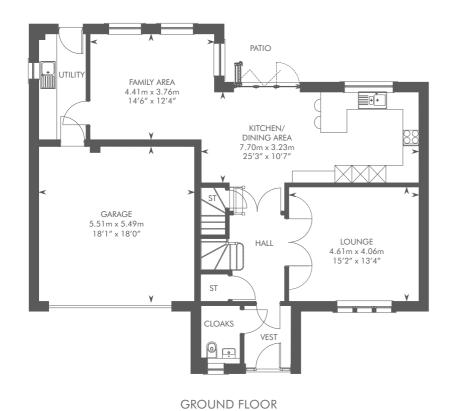

# THE BARRIE

BEDROOM DETACHED HOME

GROUND FLOOR

FIRST FLOOR

Please ask your Sales Consultant for further details. ST: Store cupboard. W: Wardrobe.

IMPORTANT NOTICE TO CUSTOMERS: The Consumer Protection from Unfair Trading Regulations 2008. CALA Homes (West) Limited operates a policy of continual product development and the specifications outlined in this brochure are indicative only. CALA reserves the right to implement minor changes to the sizes and specifications shown on any plans or drawings in this brochure without warning. Where alterations to the design, construction or materials to be used in the construction of the property would materially alter the internal floor space, appearance or market value of the property, we will ensure that these changes are communicated to potential purchasers. Whilst these particulars are prepared with all due care for the convenience of intending purchasers, the information is intended as a guide. The computer generated images and photographs do not necessarily represent the actual finishings/elevation or treatments, landscaping, furnishings and fittings at this development. Floor plans, dimensions and specifications are correct at the time of print. The illustrated location map is a general guide only. Please note that distances and timings referred to in this brochure are approximate and sourced from Google Maps and scotrail.co.uk. For information relating to weather in the area of this development, please refer to the Meteorological Office (www.metoffice.gov.uk). Nothing contained in this brochure shall constitute or form part of any contract. Information contained in this brochure is accurate at time of going to press on 08.01.20. CALA (West) Limited, registered in Scotland company number SC222577. Registered office: Johnstone House, 52-54 Rose Street, Aberdeen AB10 1HA: Agent of CALA Management Limited.