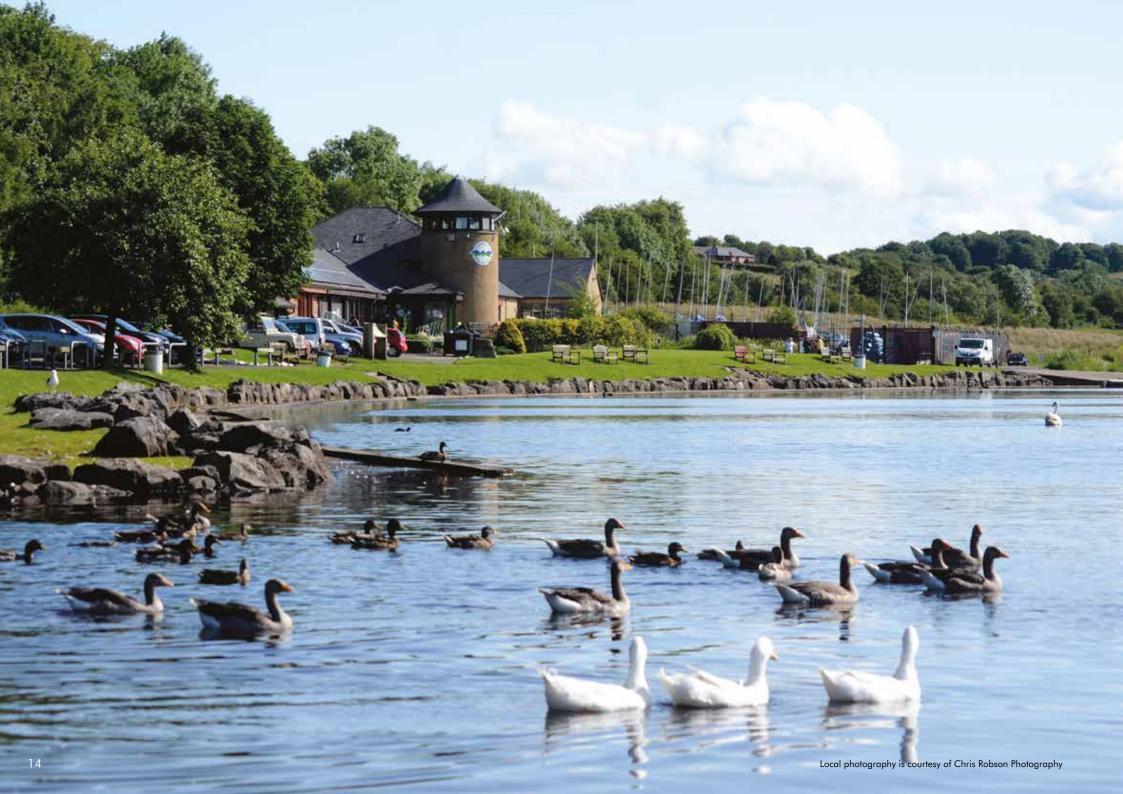

Connecting Renfrewshire to West Dunbartonshire, the famous Erskine Bridge offers spectacular views and tucked in below it, Boden Boo is a beauty spot with woodland walks and cycle trails. It's also part of the 40-mile long Clyde Walkway, stretching from Glasgow's west end to New Lanark Heritage Site.