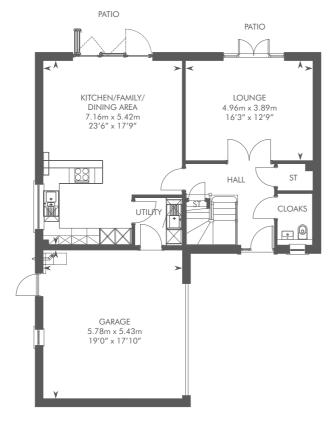

### THE DEWAR IC

**GROUND FLOOR** 

FIRST FLOOR

Please ask your Sales Consultant for further details. ST: Store cupboard. W: Wardrobe.