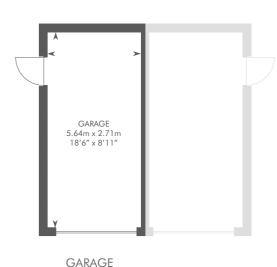

# THE BRYCE

BEDROOM DETACHED HOME

FIRST FLOOR

Please ask your Sales Consultant for further details. ST: Store cupboard. W: Wardrobe.