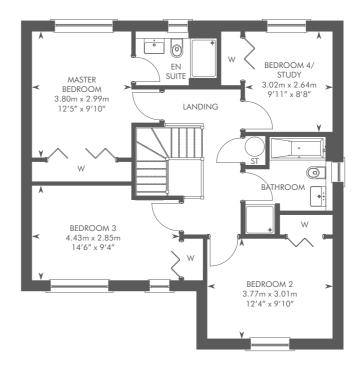

# THE BARRIE

BEDROOM DETACHED HOME

GROUND FLOOR

FIRST FLOOR

Please ask your Sales Consultant for further details. ST: Store cupboard. W: Wardrobe.

IMPORTANT NOTICE TO CUSTOMERS: The Consumer Protection from Unfair Trading Regulations 2008. CALA Homes (West) Limited operates a policy of continual product development and the specifications outlined in this brochure are indicative only. CALA reserves the right to implement minor changes to the sizes and specifications shown on any plans or drawings in this brochure without warning. Where alterations to the design, construction or materials to be used in the construction of the property would materially alter the internal floor space, appearance or market value of the property, we will ensure that these changes are communicated to potential purchasers. Whilst these particulars are prepared with all due care for the convenience of intending purchasers, the information is intended as a guide. The computer generated images and photographs do not necessarily represent the actual finishings/elevation or treatments, landscaping, furnishings and fittings at this development. Floor plans, dimensions and specifications are correct at the time of print. The illustrated location map is a general guide only. Please note that distances and timings referred to in this brochure are approximate and sourced from Google Maps and scotrail.co.uk. For information relating to weather in the area of this development, please refer to the Meteorological Office (www.metoffice.gov.uk). Nothing contained in this brochure shall constitute or form part of any contract. Information contained in this brochure is accurate at time of going to press on 08.01.20. CALA (West) Limited, registered in Scotland company number SC222577. Registered office: Johnstone House, 52-54 Rose Street, Aberdeen AB10 1HA: Agent of CALA Management Limited.

# THE BLAIR

BEDROOM DETACHED HOME

Please ask your Sales Consultant for further details. ST: Store cupboard. W: Wardrobe.

IMPORTANT NOTICE TO CUSTOMERS: The Consumer Protection from Unfair Trading Regulations 2008. CALA Homes (West) Limited operates a policy of continual product development and the specifications outlined in this brochure are indicative only. CALA reserves the right to implement minor changes to the sizes and specifications shown on any plans or drawings in this brochure without warning. Where alterations to the design, construction or materials to be used in the construction of the property would materially other the internal floor space, appearance or market value of the property, we will ensure that these changes are communicated to potential purchasers. Whilst these particulars are prepared with all due care for the convenience of intending purchasers, the information is intended as a guide. The computer generated images and photographs do not necessarily represent the actual finishings/elevation or treatments, landscaping, furnishings and fittings at this development. Floor plans, dimensions and specifications are correct at the time of print. The illustrated location map is a general guide only. Please note that distances and timings referred to in this brochure are approximate and sourced from Google Maps and scotrail.co.uk. For information relating to weather in the area of this development, please refer to the Meteorological Office (www.metoffice.gov.uk). Nothing contained in this brochure shall constitute or form part of any contract. Information contained in this brochure is accurate at time of going to press on 08.01.20. CALA (West) Limited, registered in Scotland company number SC222577. Registered office: Johnstone House, 52-54 Rose Street, Aberdeen AB10 1HA: Agent of CALA Management Limited.