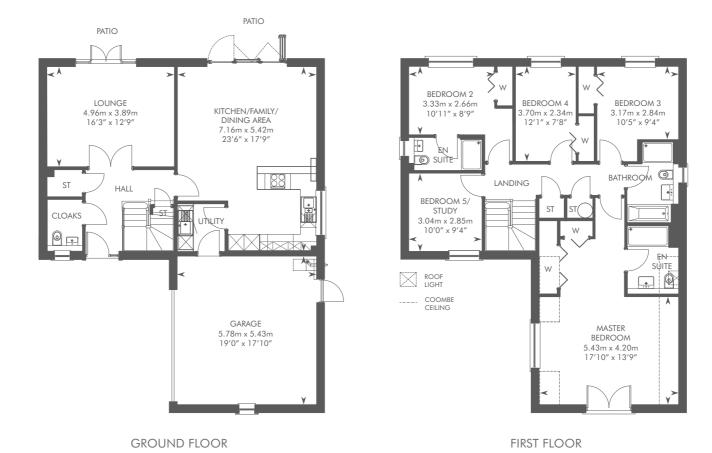

titute or form part of any contract. Information contained in this brochure is accurate at time of going to press on 08.01.20. CALA (West) Limited, registered in Scotland company number SC222577. Registered office: Johnstone House, 52-54 Rose Street, Aberdeen AB10 1HA: Agent of CALA Management Limited.





# THE BRYCE

BEDROOM DETACHED HOME







FIRST FLOOR

Please ask your Sales Consultant for further details. ST: Store cupboard. W: Wardrobe.





# THE CLELAND







FIRST FLOOR





# THE COLVILLE







FIRST FLOOR

GROUND FLOOR

Please ask your Sales Consultant for further details. ST: Store cupboard. W: Wardrobe.





# THE DARROCH







**GROUND FLOOR** 

FIRST FLOOR

Please ask your Sales Consultant for further details. ST: Store cupboard. W: Wardrobe.





### THE DEWAR SE









### THE DEWAR IC







**GROUND FLOOR** 

FIRST FLOOR

Please ask your Sales Consultant for further details. ST: Store cupboard. W: Wardrobe.





# THE ELLIOT









# THE KENNEDY







FIRST FLOOR

Please ask your Sales Consultant for further details. ST: Store cupboard. W: Wardrobe.





# THE LOGAN







FIRST FLOOR

Please ask your Sales Consultant for further details. ST: Store cupboard. W: Wardrobe.





# THE MACRAE









### THE BOWDEN

3 BEDROOM TERRACE HOME















### THE COLONSAY

4 BEDROOM END TERRACE HOME









01100110120011

FIRST FLOOR

SECOND FLOOR

Please ask your Sales Consultant for further details. ST: Store cupboard. W: Wardrobe.



| IMPORTANT NOTICE TO CUSTOMERS: The Consumer Protection from Unfair Trading Regulations 2008. CALA Homes (West