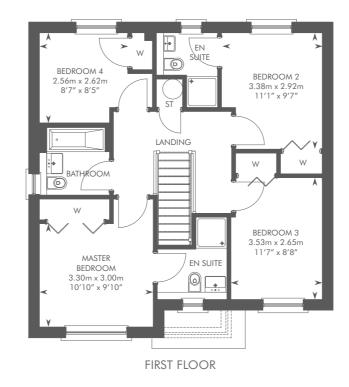

# THE BRYCE

BEDROOM DETACHED HOME

FIRST FLOOR

Please ask your Sales Consultant for further details. ST: Store cupboard. W: Wardrobe.