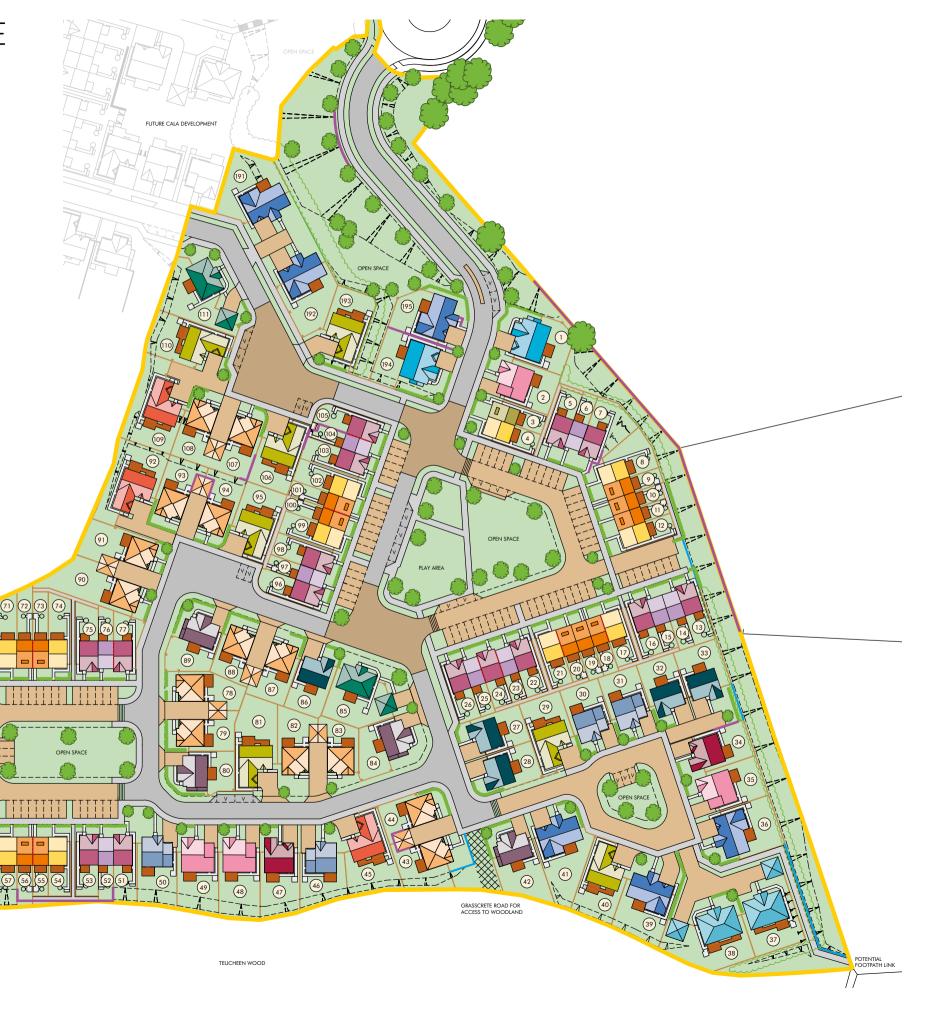

# GILCHRIST GARDENS

ERSKINE

# GILCHRIST GARDENS - ERSKINE

THE ALLAN
3 BEDROOM TERRACE HOME
PLOTS 6, 14, 15, 23, 25, 52, 59, 60, 69, 76, 97, 104

THE AVON
3 BEDROOM TERRACE HOME
5, 7, 13, 16, 22, 24, 26, 51, 53, 58, 61, 68, 70, 75, 77, 96, 98, 103, 105

THE BARRIE
4 BEDROOM DETACHED HOME
PLOTS 27, 28, 32, 33, 86

THE BLAIR
4 BEDROOM DETACHED HOME
WITH SINGLE GARAGE
PLOTS 43, 44, 78, 79, 82, 83, 87,
88, 90, 91, 93, 94, 107, 108

THE BRYCE 4 BEDROOM DETACHED HOME PLOTS 30, 31,46, 50

THE CLELAND
4 BEDROOM DETACHED HOME
PLOTS 42, 80, 84, 89

THE COLVILLE
4 BEDROOM DETACHED HOME
PLOTS 34, 47

THE DARROCH 5 BEDROOM DETACHED HOME PLOTS 2, 35, 48, 49

THE DEWAR SE 5 BEDROOM DETACHED HOME PLOTS 29, 40, 81, 95, 106, 110, 193

THE DEWAR IC 5 BEDROOM DETACHED HOME PLOTS 45, 92, 109

THE ELLIOT
4 BEDROOM DETACHED HOME
WITH DOUBLE GARAGE
PLOTS 85, 111

THE KENNEDY 5 BEDROOM DETACHED HOME PLOTS 36, 39, 41, 191, 192, 195

THE LOGAN
5 BEDROOM DETACHED HOME
PLOTS 1, 194

THE MACRAE 5 BEDROOM DETACHED HOME WITH DOUBLE GARAGE PLOTS 37, 38

THE BOWDEN
3 BEDROOM END TERRACE HOME
PLOT 3

THE BOWDEN
3 BEDROOM MID TERRACE HOME
PLOTS 9, 10, 11, 18, 19, 20, 55, 56,
63, 64, 65, 66, 72, 73, 100, 101

THE COLONSAY
4 BEDROOM END TERRACE HOME
PLOTS 4, 8, 12, 17, 21, 54, 57, 62,
67, 71, 74, 99, 102