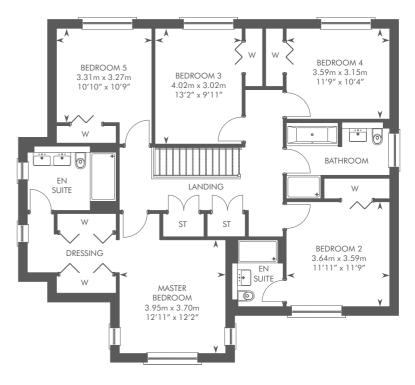

# THE ALLAN

3 BEDROOM TERRACE HOME

FIRST FLOOR

Please ask your Sales Consultant for further details. ST: Store cupboard. W: Wardrobe.

IMPORTANT NOTICE TO CUSTOMERS: The Consumer Protection from Unfair Trading Regulations 2008. CALA Homes (West) Limited operates a policy of continual product development and the specifications outlined in this brochure are indicative only. CALA reserves the right to implement minor changes to the sizes and specifications shown on any plans or drawings in this brochure without warning. Where alterations to the design, construction or materials to be used in the construction of the property would materially alter the internal floor space, appearance or market value of the property, we will ensure that these changes are communicated to potential purchasers. Whilst these particulars are prepared with all due care for the convenience of intending purchasers, the information is intended as a guide. The computer generated images and photographs do not necessarily represent the actual finishings/elevation or treatments, landscaping, furnishings and fittings at this development. Floor plans, dimensions and specifications are correct at the time of print. The illustrated location map is a general guide only. Please note that distances and timings referred to in this brochure are approximate and sourced from Google Maps and scotrail.co.uk. For information relating to weather in the area of this development, please refer to the Meteorological Office (www.metoffice.gov.uk). Nothing contained in this brochure shall constitute or form part of any contract. Information contained in this brochure is accurate at time of going to press on 08.01.20. CALA (West) Limited, registered in Scotland company number SC222577. Registered office: Johnstone House, 52-54 Rose Street, Aberdeen AB10 1HA: Agent of CALA Management Limited.