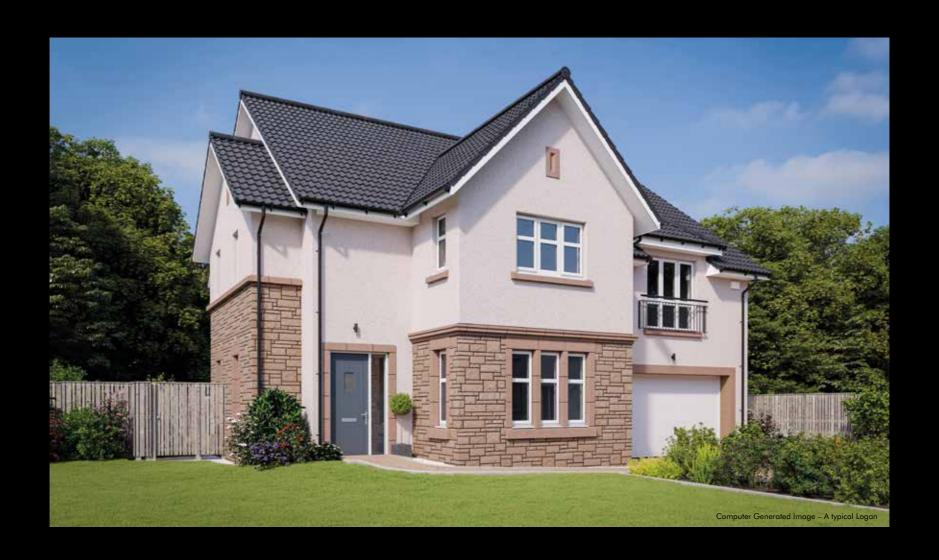

# THE LOGAN

FIRST FLOOR

Please ask your Sales Consultant for further details. ST: Store cupboard. W: Wardrobe.