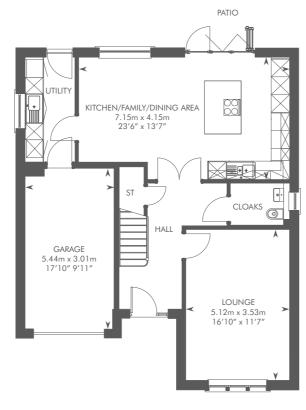

# THE COLVILLE

FIRST FLOOR

GROUND FLOOR

Please ask your Sales Consultant for further details. ST: Store cupboard. W: Wardrobe.