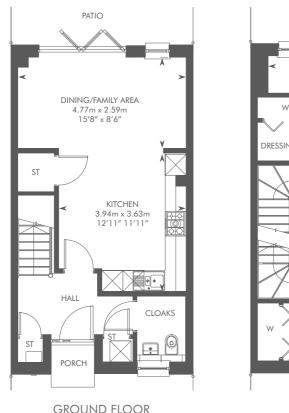

# THE COLVILLE







FIRST FLOOR

GROUND FLOOR

Please ask your Sales Consultant for further details. ST: Store cupboard. W: Wardrobe.





# THE DARROCH







**GROUND FLOOR** 

FIRST FLOOR

Please ask your Sales Consultant for further details. ST: Store cupboard. W: Wardrobe.





### THE DEWAR SE









### THE DEWAR IC







**GROUND FLOOR** 

FIRST FLOOR

Please ask your Sales Consultant for further details. ST: Store cupboard. W: Wardrobe.





# THE ELLIOT









# THE KENNEDY







FIRST FLOOR

Please ask your Sales Consultant for further details. ST: Store cupboard. W: Wardrobe.





# THE LOGAN







FIRST FLOOR

Please ask your Sales Consultant for further details. ST: Store cupboard. W: Wardrobe.





# THE MACRAE









### THE BOWDEN

3 BEDROOM TERRACE HOME















### THE COLONSAY

4 BEDROOM END TERRACE HOME









01100110120011

FIRST FLOOR

SECOND FLOOR

Please ask your Sales Consultant for further details. ST: Store cupboard. W: Wardrobe.



| IMPORTANT NOTICE TO CUSTOMERS: The Consumer Protection from Unfair Trading Regulations 2008. CALA Homes (West) Limited operates a policy of continual product development and the specifications outlined in this brochure are indicative only. CALA reserves the right to implement minor changes to the sizes and specifications shown on any plans or drawings in this brochure without warning. Where alterations to the design, construction or materials to be used in the construction of the property would materially after the internal floor space, appearance or market value of the property, we will ensu