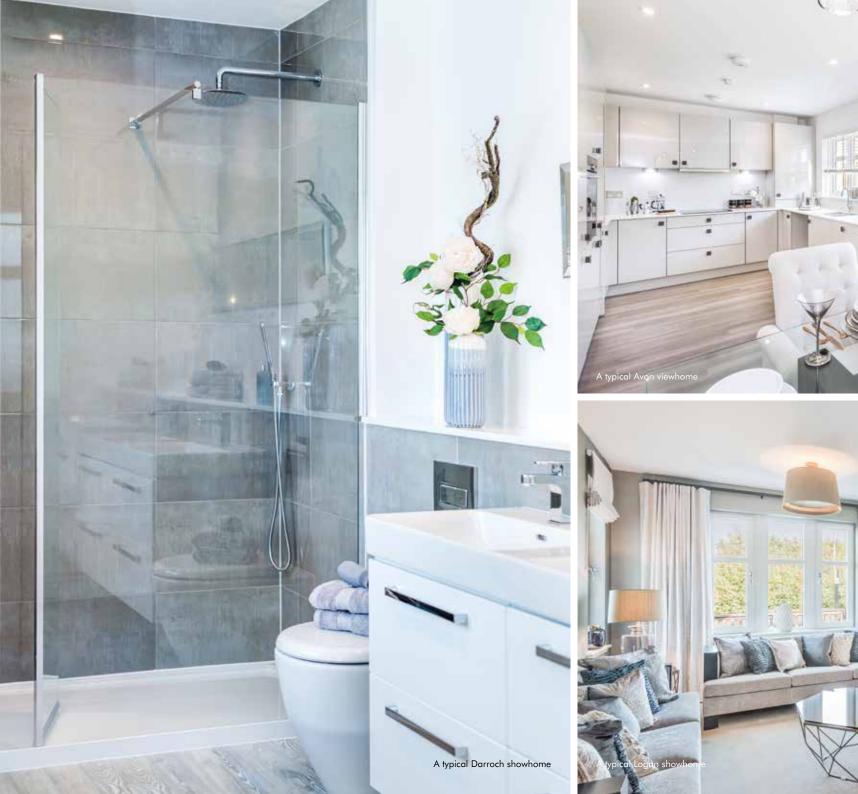

## DESIRABLE IN EVERY DETAIL

The finishing touches, unexpected flourishes and innovative features. Designer kitchens with desirable technology built-in, for showing off your culinary flair. Sleek family bathrooms and en suites with high specification sanitaryware, for indulging in some well-deserved pampering.

With every home comfort considered for energy efficient and low maintenance living, each aspect of your family home is beautifully designed and built to an exacting standard; because when you look for premium quality, it's the little things that make all the difference.

## CLOAKROOMS, BATHROOMS & FN SUITES

- White sanitaryware from the Laufen range
- Contemporary taps and fittings
- Glass finished shower enclosures
- White shower trays
- Thermostatic shower valves and heads
- Chrome towel warmers
- Full height tiles to bath and shower enclosures
- Vanity units to bathroom, master en suite and cloakroom