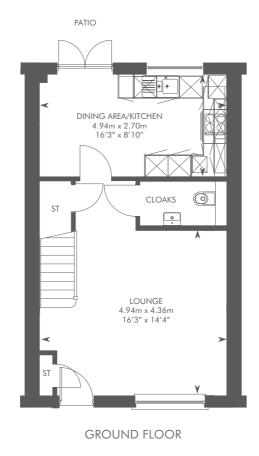

# THE ALLAN

3 BEDROOM TERRACE HOME

FIRST FLOOR

Please ask your Sales Consultant for further details. ST: Store cupboard. W: Wardrobe.

IMPORTANT NOTICE TO CUSTOMERS: The Consumer Protection from Unfair Trading Regulations 2008. CALA Homes (West) Limited operates a policy of continual product development and the specifications outlined in this brochure are indicative only. CALA reserves the right to implement minor changes to the sizes and specifications shown on any plans or drawings in this brochure without warning. Where alterations to the design, construction or materials to be used in the construction of the property would materially alter the internal floor space, appearance or market value of the property, we will ensure that these changes are communicated to potential purchasers. Whilst these particulars are prepared with all due care for the convenience of intending purchasers, the information is intended as a guide. The computer generated images and photographs do not necessarily represent the actual finishings/elevation or treatments, landscaping, furnishings and fittings at this development. Floor plans, dimensions and specifications are correct at the time of print. The illustrated location map is a general guide only. Please note that distances and timings referred to in this brochure are approximate and sourced from Google Maps and scotrail.co.uk. For information relating to weather in the area of this development, please refer to the Meteorological Office (www.metoffice.gov.uk). Nothing contained in this brochure shall constitute or form part of any contract. Information contained in this brochure is accurate at time of going to press on 08.01.20. CALA (West) Limited, registered in Scotland company number SC222577. Registered office: Johnstone House, 52-54 Rose Street, Aberdeen AB10 1HA: Agent of CALA Management Limited.