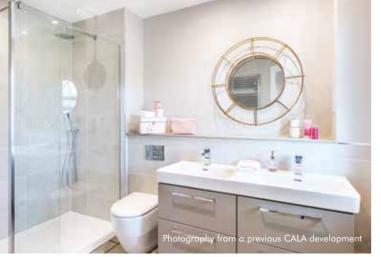

## CLOAKROOMS, BATHROOMS & FN SUITES

- White sanitaryware from the Laufen range
- Contemporary taps and fittings
- Glass finished shower enclosures
- White shower trays
- Thermostatic shower valves and heads
- Chrome towel warmers
- Full height tiles to bath and shower enclosures
- Vanity units to bathroom, master en suite and cloakroom