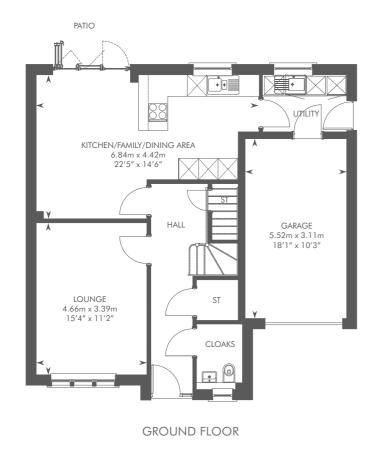

# THE BRYCE

BEDROOM DETACHED HOME

FIRST FLOOR

Please ask your Sales Consultant for further details. ST: Store cupboard. W: Wardrobe.