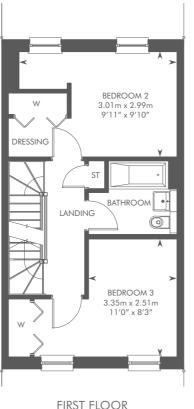

# THE COLVILLE







FIRST FLOOR

GROUND FLOOR

Please ask your Sales Consultant for further details. ST: Store cupboard. W: Wardrobe.





# THE DARROCH







**GROUND FLOOR** 

FIRST FLOOR

Please ask your Sales Consultant for further details. ST: Store cupboard. W: Wardrobe.





### THE DEWAR SE









### THE DEWAR IC







**GROUND FLOOR** 

FIRST FLOOR

Please ask your Sales Consultant for further details. ST: Store cupboard. W: Wardrobe.





# THE ELLIOT









# THE KENNEDY







FIRST FLOOR

Please ask your Sales Consultant for further details. ST: Store cupboard. W: Wardrobe.





# THE LOGAN







FIRST FLOOR

Please ask your Sales Consultant for further details. ST: Store cupboard. W: Wardrobe.





# THE MACRAE









### THE BOWDEN

3 BEDROOM TERRACE HOME















### THE COLONSAY

4 BEDROOM END TERRACE HOME









01100110120011

FIRST FLOOR

SECOND FLOOR

Please ask your Sales Consultant for further details. ST: Store cupboard. W: Wardrobe.



| IMPORTANT NOTICE TO CUSTOMERS: The Consumer Protection from Unfair Trading Regulations 2008. CALA Homes (West) Limited operates a policy of continual product development and the specifications outlined in this brochure are indicative only. CALA reserves the right to implement minor changes to the sizes and specifications shown on any plans or drawings in this brochure without warning. Where alterations to the design, construction or materials to be used in the construction of the property would materially after the internal floor space, appearance or market value of the property, we will ensure