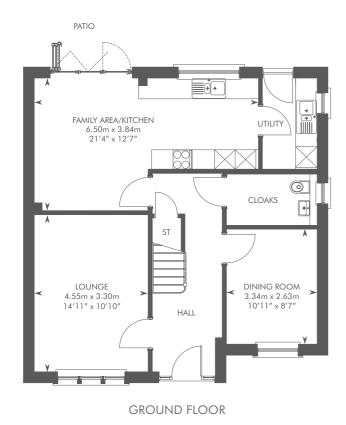

# THE COLVILLE

FIRST FLOOR

GROUND FLOOR

Please ask your Sales Consultant for further details. ST: Store cupboard. W: Wardrobe.