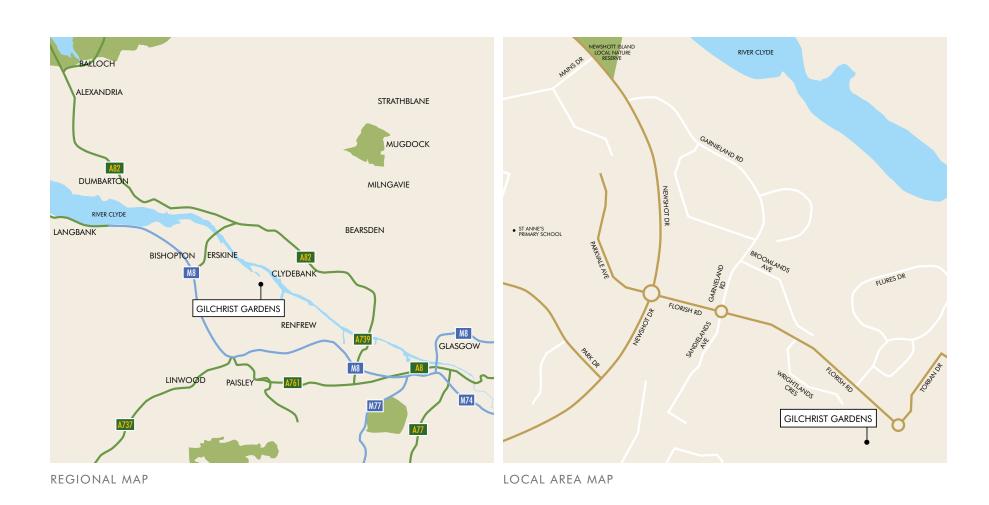

## PERFECTLY LOCATED

CALA HOMES, GILCHRIST GARDENS, FLORISH ROAD, ERSKINE, PA8 7DJ

## SUPERBLY CONNECTED

- St Anne's Primary School 0.7 miles
- Inchinnan Primary School 0.8 miles
- Barsail Primary School 0.9 miles
- Newshot Nature Reserve 0.9 miles

- Erskine Leisure Centre 1.3 miles
- Bridgewater Shopping Centre 1.4 miles
- Park Mains High School 1.7 miles
- Erskine Community Garden 2.1 miles
- Boden Boo 2.8 miles
- Erskine Bridge 3.2 miles
- Bishopton Station 3.8 miles
- Mar Hall Hotel Golf & Spa Resort 4.0 miles
- Erskine Golf Club 4.2 miles
- Glasgow Airport 4.5 miles
- Ingliston Country Club & Hotel 4.8 miles
- Trinity High School 5.1 miles
- intu Braehead 6.3 miles

- Paisley Gilmour Street 8 minutes
- Glasgow Central 18 minutes