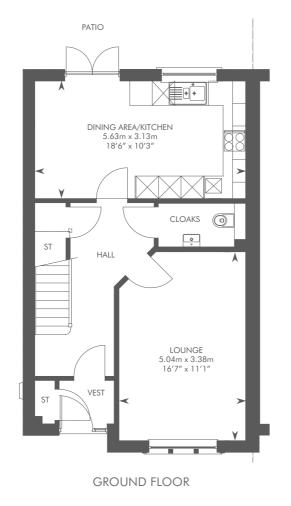

# THE AVON

3 BEDROOM TERRACE HOME

FIRST FLOOR

Please ask your Sales Consultant for further details. ST: Store cupboard. W: Wardrobe.

IMPORTANT NOTICE TO CUSTOMERS: The Consumer Protection from Unfair Trading Regulations 2008. CALA Homes (West) Limited operates a policy of continual product development and the specifications outlined in this brochure are indicative only. CALA reserves the right to implement minor changes to the sizes and specifications shown on any plans or drawings in this brochure without warning. Where alterations to the design, construction or materials to be used in the construction of the property would materially alter the internal floor space, appearance or market value of the property, we will ensure that these changes are communicated to potential purchasers. Whilst these particulars are prepared with all due care for the convenience of intending purchasers, the information is intended as a guide. The computer generated images and photographs do not necessarily represent the actual finishings/elevation or treatments, landscaping, furnishings and fittings at this development. Floor plans, dimensions and specifications are correct at the time of print. The illustrated location map is a general guide only. Please note that distances and timings referred to in this brochure are approximate and sourced from Google Maps and scotrail.co.uk. For information relating to weather in the area of this development, please refer to the Meteorological Office (www.metoffice.gov.uk). Nothing contained in this brochure shall constitute or form part of any contract. Information contained in this brochure is accurate at time of going to press on 08.01.20. CALA (West) Limited, registered in Scotland company number SC222577. Registered office: Johnstone House, 52-54 Rose Street, Aberdeen AB10 1HA: Agent of CALA Management Limited.