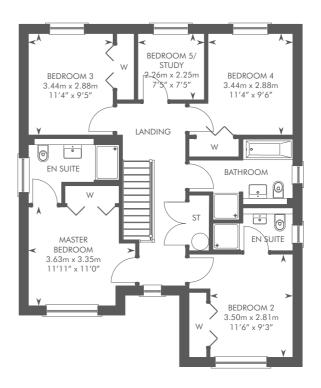

# THE COLVILLE

FIRST FLOOR

GROUND FLOOR

Please ask your Sales Consultant for further details. ST: Store cupboard. W: Wardrobe.