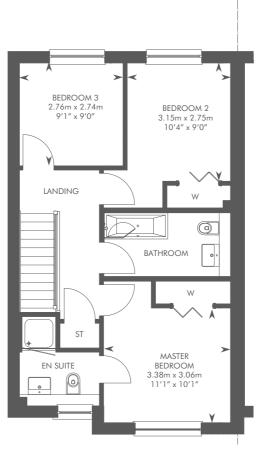

# THE AVON

3 BEDROOM TERRACE HOME

FIRST FLOOR

Please ask your Sales Consultant for further details. ST: Store cupboard. W: Wardrobe.

IMPORTANT NOTICE TO CUSTOMERS: The Consumer Protection from Unfair Trading Regulations 2008. CALA Homes (West) Limited operates a policy of continual product development and the specifications outlined in this brochure are indicative only. CALA reserves the right to implement minor changes to the sizes and specifications shown on any plans or drawings in this brochure without warning. Where alterations to the design, construction or materials to be used in the construction of the property would materially alter the internal floor space, appearance or market value of the property, we will ensure that these changes are communicated to potential purchasers. Whilst these particulars are prepared with all due care for the convenience of intending purchasers, the information is intended as a guide. The computer generated images and photographs do not necessarily represent the actual finishings/elevation or treatments, landscaping, furnishings and fittings at this development. Floor plans, dimensions and specifications are correct at the time of print. The illustrated location map is a general guide only. Please note that distances and timings referred to in this brochure are approximate and sourced from Google Maps and scotrail.co.uk. For information relating to weather in the area of this development, please refer to the Meteorological Office (www.metoffice.gov.uk). Nothing contained in this brochure shall constitute or form part of any contract. Information contained in this brochure is accurate at time of going to press on 08.01.20. CALA (West) Limited, registered in Scotland company number SC222577. Registered office: Johnstone House, 52-54 Rose Street, Aberdeen AB10 1HA: Agent of CALA Management Limited.