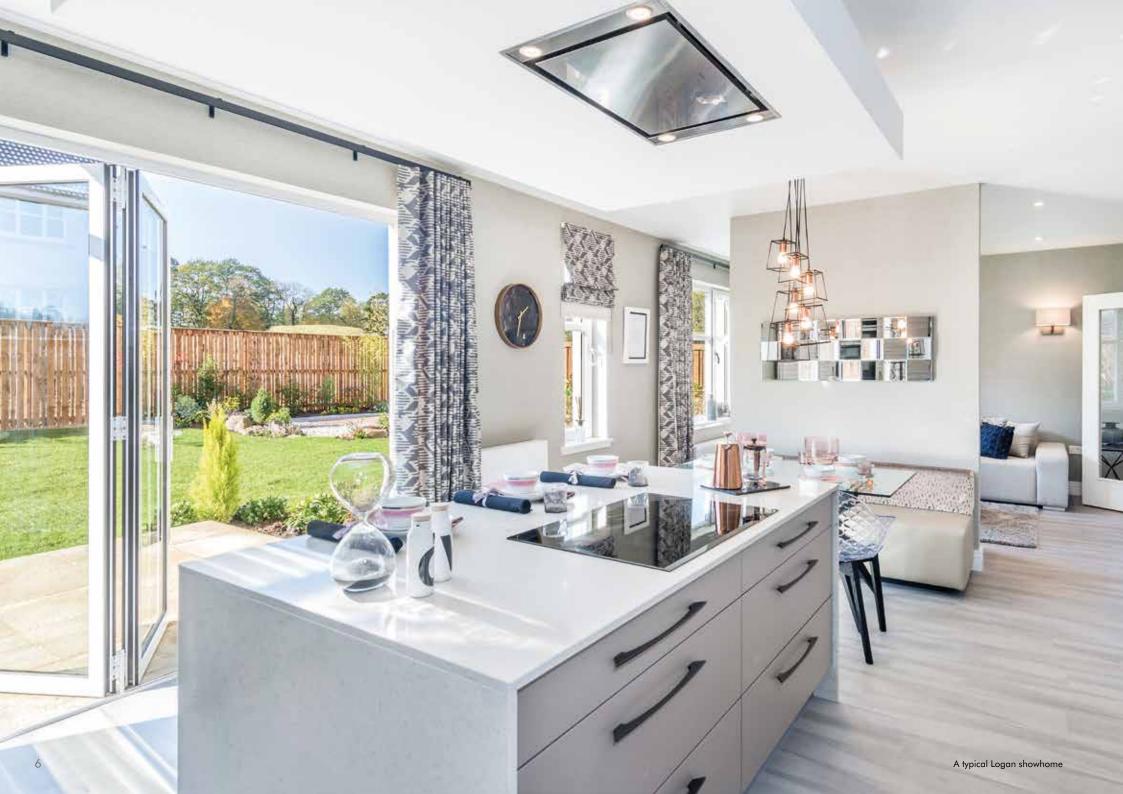

## DESIRABLE IN EVERY DETAIL

The finishing touches, unexpected flourishes and innovative features. Designer kitchens with desirable technology built-in, for showing off your culinary flair. Sleek family bathrooms and en suites with high specification sanitaryware, for indulging in some well-deserved pampering.

With every home comfort considered for energy efficient and low maintenance living, each aspect of your family home is beautifully designed and built to an exacting standard; because when you look for premium quality, it's the little things that make all the difference.

#### KITCHEN & UTILITY ROOMS

- Stylish kitchens with Bosch appliances (Avon and Allan housetypes) and Siemens appliances (all other housetypes)
- Laminate worktops to kitchen (Allan and Avon housetypes)
- Quartz worktops to kitchen (Barrie to MacRae and Bowden and Colonsay housetypes)
- Four/five zone induction hob (as design dictates)
- Built in single oven
- Built in oven/microwave combination (Barrie to MacRae and Bowden and Colonsay housetypes)
- Built in fridge freezer (Allan to Elliot and Bowden and Colonsay housetypes)
- Built in tall fridge (Kennedy to MacRae housetypes)
- Built in tall freezer (Kennedy to MacRae housetypes)
- Built in dishwasher
- Contemporary tap in kitchens & utility (where applicable)
- 1½ bowl stainless steel sink in kitchens
- Single bowl stainless steel sink in utility rooms