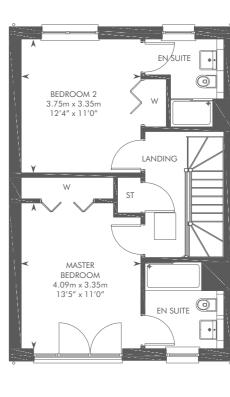

# THE ALLAN

3 BEDROOM TERRACE HOME

FIRST FLOOR

Please ask your Sales Consultant for further details. ST: Store cupboard. W: Wardrobe.

IMPORTANT NOTICE TO CUSTOMERS: The Consumer Protection from Unfair Trading Regulations 2008. CALA Homes (West) Limited operates a policy of continual product development and the specifications outlined in this brochure are indicative only. CALA reserves the right to implement minor changes to the sizes and specifications shown on any plans or drawings in this brochure without warning. Where alterations to the design, construction or materials to be used in the construction of the property would materially alter the internal floor space, appearance or market value of the property, we will ensure that these changes are communicated to potential purchasers. Whilst these particulars are prepared with all due care for the convenience of intending purchasers, the information is intended as a guide. The computer generated images and photographs do not necessarily represent the actual finishings/elevation or treatments, landscaping, furnishings and fittings at this development. Floor plans, dimensions and specifications are correct at the time of print. The illustrated location map is a general guide only. Please note that distances and timings referred to in this brochure are approximate and sourced from Google Maps and scotrail.co.uk. For information relating to weather in the area of this development, please refer to the Meteorological Office (www.metoffice.gov.uk). Nothing contained in this brochure shall constitute or form part of any contract. Information contained in this brochure is accurate at time of going to press on 08.01.20. CALA (West) Limited, registered in Scotland company number SC222577. Registered office: Johnstone House, 52-54 Rose Street, Aberdeen AB10 1HA: Agent of CALA Management Limited.