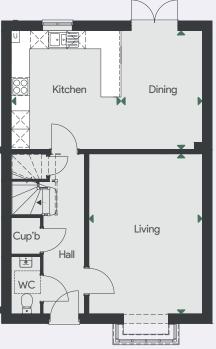

## **Ground Floor**

| Living       | 5,283 x 3,752mm | 17' 4" x 12' 4"  |
|--------------|-----------------|------------------|
| Dining area  | 3,920 × 2,690mm | 12' 10" x 8' 10  |
| Kitchen area | 3,920 × 3,625mm | 12' 10" x 11' 11 |
| \MC          |                 |                  |

First Floor

**Ground Floor** 