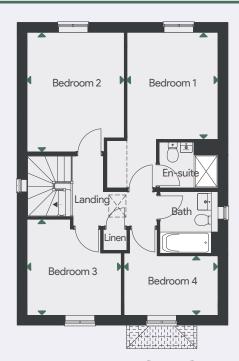

## First Floor

| Bedroom 1 | 3,542 × 3,013mm | 11' 7" x 9' 11" |
|-----------|-----------------|-----------------|
| En-suite  |                 |                 |
| Bedroom 2 | 3,952 × 3,214mm | 13' 0" x 10' 7" |
| Bedroom 3 | 3,171 x 3,115mm | 10' 5" x 10' 3" |
| Bedroom 4 | 3,113 × 1,963mm | 10' 3" x 6' 5"  |
| Bathroom  | :               | :               |

First Floor

**Ground Floor** 