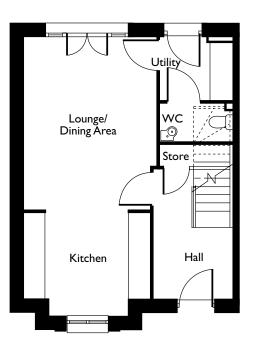

## Ground Floor

Citchen

2.3m x 3.5m

-ounge/Dining Area

4.7m x 3.6m

VC

1.0m x 1.9m

3'3" x 6'5"