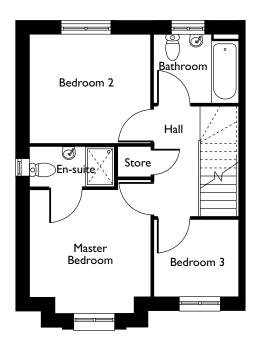

Upstairs features two double bedrooms, one with an en-suite shower room, a further bedroom and a family bathroom.

## First Floor

Master Bedroom

3.3m x 3.3m 10'1" x 11'1"

En-suite
2.3m x 1.1m 7'8" x 3'7"

Bedroom 2
3.3m x 3.0m 10'11' x 9'10"

Bedroom 3
2.1m x 2.3m 6'11" x 7'9"

Bathroom

For more information or to arrange a viewing please contact us on **0191 223 8749** www.**karbonhomes**.co.uk