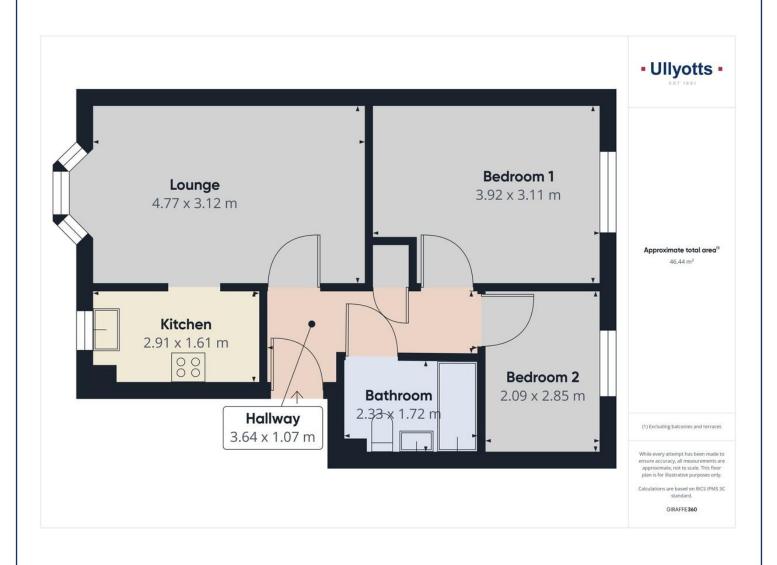

#### PRIVATE ENTRANCE HALL

12' 0" x 5' 4" (3.66m x 1.63m)

With laminate flooring, airing cupboard, smoke alarm fitted and doors to:

#### LOUNGE

17' 1" x 10' 3" (5.21m x 3.12m)

With bay window to the front and electric storage heater.

#### KITCHEN

9'8" x 5' 3" (2.95m x 1.6m)

With a modern range of units, space for fridge and washing machine, stainless steel sink unit, built in oven, hob and extractor and window to front elevation.

#### **BEDROOM 1**

12' 11" x 10' 3" (3.94m x 3.12m)

With electric storage heater and window to rear elevation.

#### **BEDROOM 2**

9'5" x 6' 11" (2.87m x 2.11m)

With electric storage heater and window to rear elevation.

#### **BATHROOM**

7' 8" x 5' 7" (2.34m x 1.7m)

With white suite comprising pedestal wash hand basin, low level WC, panelled bath with shower attachment and part tiled walls.