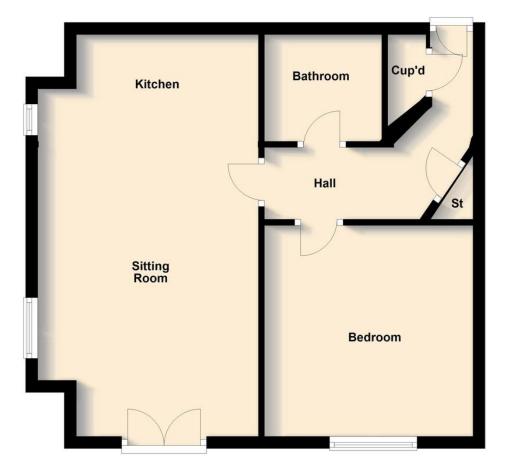

## ACCOMMODATION

An excellent second floor apartment which is being offered on an initial short hold assured tenancy for six months and continuing thereafter, subject to satisfactory conduct of the initial period.

## PRIVATE HALL FOR FLAT 14

With built in cloaks cupboard, separate built in airing cupboard and cylinder cupboard with shelves and hot water cylinder unit. Telephone entry system and electric panel heater.

## LIVING ROOM AREA

16' 3" x 14' 3" (4.95m x 4.34m)With two electric panel heaters and Juliette French door balcony with outlook to west facing aspect over roof tops to countryside beyond. TV and telephone points.

KITCHEN OPEN PLAN AREA 10' 9" x 6' 0" (3.28m x 1.83m) With a good range of roll edge worktops, base and drawer units, electric hob and built in oven. Stand up splash backs, 1.5 bowl stainless steel sink unit and plumbing for auto washer (cold feed), ample space to stand a tall fridge freezer.

## DOUBLE BEDROOM

12' 3" x 10' 3" (3.73m x 3.12m) With electric panel heater and outlook to west facing aspect.

## BATHROOM

7'9" x 5' 3" (2.36m x 1.6m)

With part tiled surrounds, panel bath with over bath electric shower unit, pedestal wash basin, low flush close coupled WC unit, heated towel radiator and cabinet.

# Second Floor

Driffield Office 64 Middle Street South, Driffield, YO25 6QG

Telephone: 01377 253456

Email: lettings@ullyotts.co.uk

www.ullyotts.co.uk

rightmove △

OnTheMarket

**Bridlington Office** 