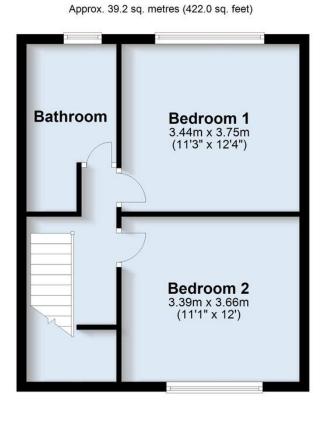

Split level stairs leading to the open landing with pendant light. Smoke Alarm. Carpet. Radiator.

#### **BATHROOM** 11' 0" x 6' 3" (3.37 [max]m x 1.91m)

With window to front elevation comprising panelled bath with mixer tap, shower enclosure with thermostatic shower, low level WC and pedestal wash hand basin. Spot light fitting. Ladder radiator. Vinyl flooring. Sliding mirrored cabinet. Extractor fan.

#### **BEDROOM 1** 12'3" x 11'3" (3.75m x 3.44m)

With large window to the front elevation and a feature beam. Pendant light fitting. Carpet. Radiator.

#### BEDROOM 2 12'0" x 11' 1" (3.66m x 3.39m)

With large window to the rear elevation and feature beam. Pendant light fitting. Carpet. Radiator.