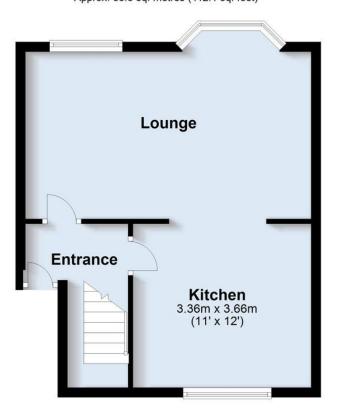

Communal Entrance door leading to stairs with split level staircase.

Door leading to:

#### **ENTRANCE HALLWAY**

With camera intercom and pendant light fitting. Carpet. Radiator. With door into:

**LOUNGE** 18' 9" x 11' 3" (5.72m x 3.43m)

Bay window with blinds\* and seating. Floor length tilt and turn window. Curtains\*. Pendant light fitting. Storage cupboard. Carpet. Two radiators.

Opening leading to:

#### **KITCHEN** 12' 0" x 11' 0" (3.66m x 3.36m)

With window to rear elevation and feature light fitting. Range of wall and base units and composite sink. Space and plumbing for an automatic washing machine. Space for an under-counter fridge and freezer. Integrated electric cooker hob and extractor fan. Vinyl flooring. Radiator. Gas central heating boiler and CO Alarm.

#### **Ground Floor** Approx. 38.3 sq. metres (412.1 sq. feet)

First Floor