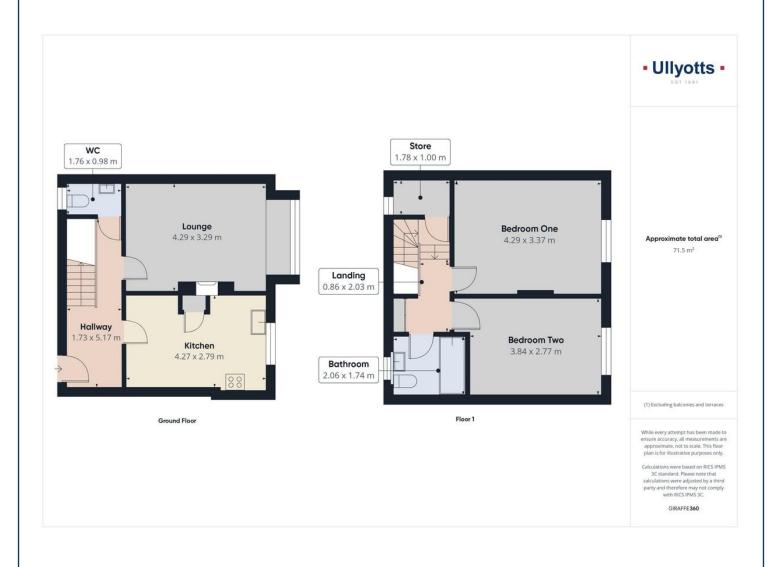

#### **ACCOMMODATION**

A self-contained flat laid over two storeys at first and second floor level fronting to Prospect Street and above our own offices. This roomy flat offers a two bedroomed layout with gas central heating and double glazing. The property has secure and private access to the rear.

#### SITTING ROOM

14' 0" x 12' 0" (4.27m x 3.66m)

With front bay window, fireplace, fitted seat and radiator.

#### **DINING KITCHEN**

12' 0" x 8' 0" (3.66m x 2.44m)

With a range of wall, base and drawer units, worktop over, tiled splashbacks, sink unit, radiator, space for fridge freezer and washing machine. CO alarm. Vinyl flooring.

#### CLOAKROOM / WC

5'8" x 3' 2" (1.73m x 0.99m)

With low level WC and wash hand basin. Wooden flooring.

#### BEDROOM 1

14' 0" x 10' 0" (4.27m x 3.05m)

With window to front elevation, carpet and radiator.

#### BEDROOM 2

14' 0" x 8' 0" (4.27m x 2.44m)

With window to front elevation, carpet and radiator.

#### **BATHROOM**

A white suite comprising panelled bath with shower over, pedestal wash basin, low flush WC, part tiled walls, vinyl flooring and radiator.

# The stated EPC floor area, (which may exclude conservatories), is approximately 90 sq m