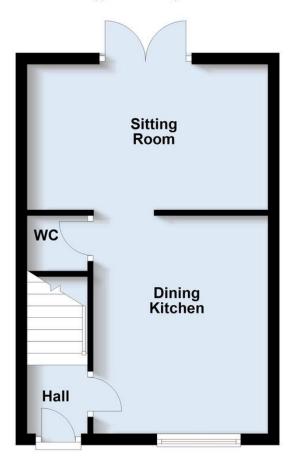

#### **ENTRANCE HALL**

With security lock door and access to stairs to first floor landing.

#### SITTING ROOM

 $15' 1" \times 11' 10" (4.6m \times 3.61m)$  With electric convector heater.

#### **DINING KITCHEN**

12' 2" x 9' 6" (3.71m x 2.9m)

A modern range of wall, base and drawer units, sink unit, hob and built in electric oven. Plumbing for auto washer and electric convector heater. Smoke alarm fitted.

### **Ground Floor**

Approx. 296.7 sq. feet

First Floor

Approx. 296.7 sq. feet