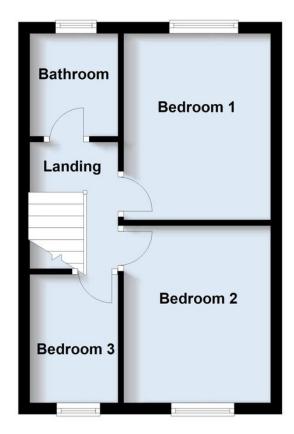

#### STAIRS LEAD TO FIRST FLOOR LANDING

Smoke alarm fitted.

#### BEDROOM 1

13' 9" x 9' 2" (4.19m x 2.79m) With electric convector heater.

#### BEDROOM 2

 $12' 6" \times 7' 3" (3.81m \times 2.21m)$ With electric convector heater.

#### **BEDROOM 3**

 $8' 6" \times 7' 3" (2.59m \times 2.21m)$ With electric convector heater.

#### **BATHROOM**

8' 10" x 8' 2" (2.69m x 2.49m)

A modern suite incorporating panel bath, low flush WC, pedestal wash basin and electric convector heater.

### **Ground Floor**

Approx. 296.7 sq. feet

First Floor

Approx. 296.7 sq. feet