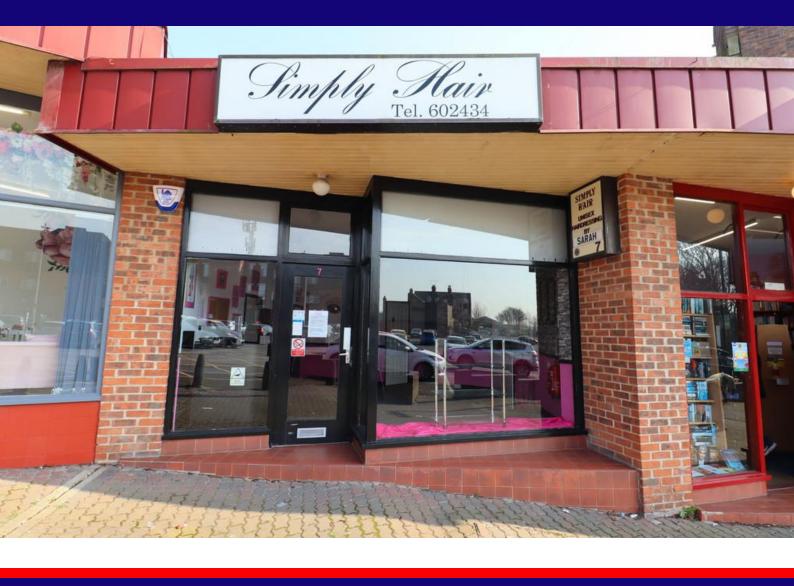

# Unit 7 Prospect Arcade Bridlington YO15 2AL

A good opportunity to rent a self-contained unit, just on the edge of Bridlington's town centre in the heart of the professional sector, by the banks, solicitors, estate agents and accountants etc.

A shop unit with storage and cloaks / WC. Situated on the palace car park.

#### NOTE:

Unit 7 on Prospect Arcade has two illuminated signs which must be sign written and maintained by the occupier.

Heating systems and other services have not been checked. All measurements are provided for guidance only. None of the statements contained in these particulars as to this property are to be relied upon as statements or representations of fact. Floor plans are for illustrative purposes only.