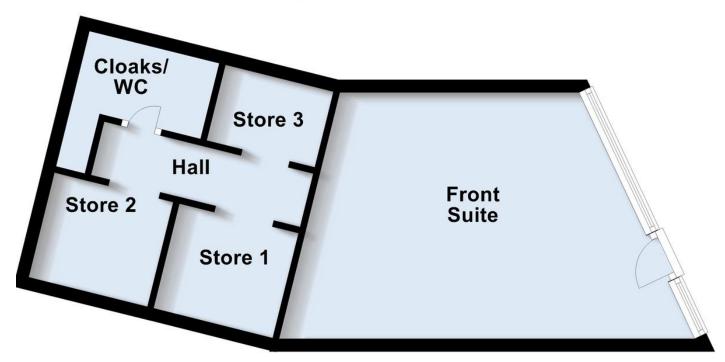

# Floor Plan

## **Ground Floor**

#### FRONT SUITE:

20'00" x 15'9" with two sinks, vinyl and carpet.

#### STORE:

8'7" x 5'5" With fitted base units

#### STORE:

5'00" x 3'7"

#### STORE:

9'09" x 5'6" with hand basin

#### **CLOAKS/WC:**

6'2" x 4'9" with low level wc, wall mounted wash hand basin