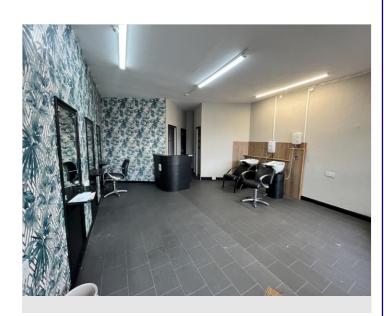

A shop unit with storage and cloaks / WC. Situated on the palace car park.

#### FRONT SUITE:

20'00" x 15'9" with two sinks, vinyl and carpet.