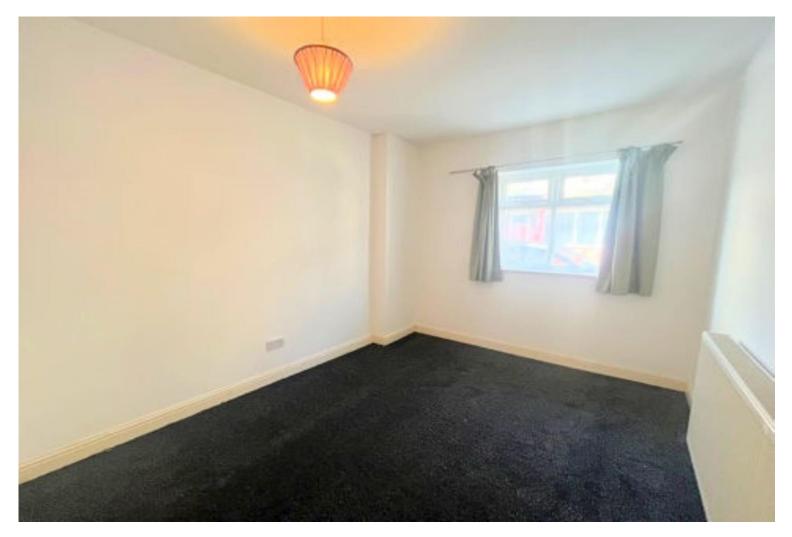

#### **BEDROOM**

11' 1" x 9' 4" (3.38m x 2.84m)

With window to front elevation and radiator.