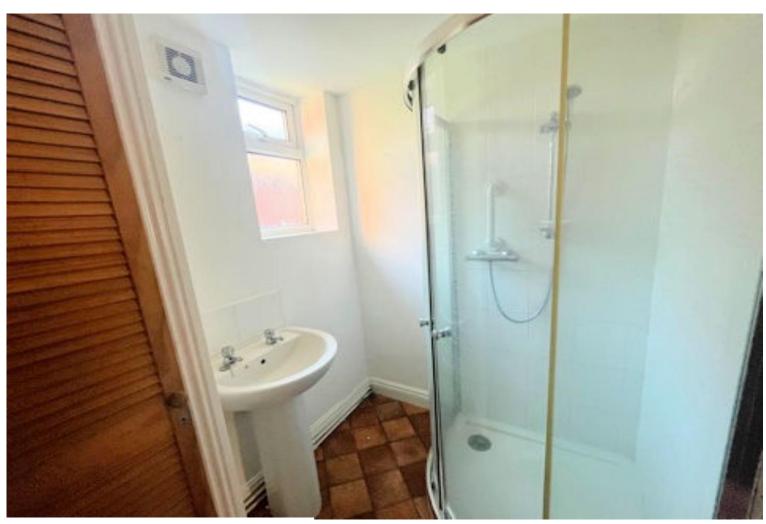

#### **SHOWER ROOM**

6' 9" x 5' 1" (2.06m x 1.55m)

With quadrant shower cubicle, pedestal wash hand basin and window to rear elevation.