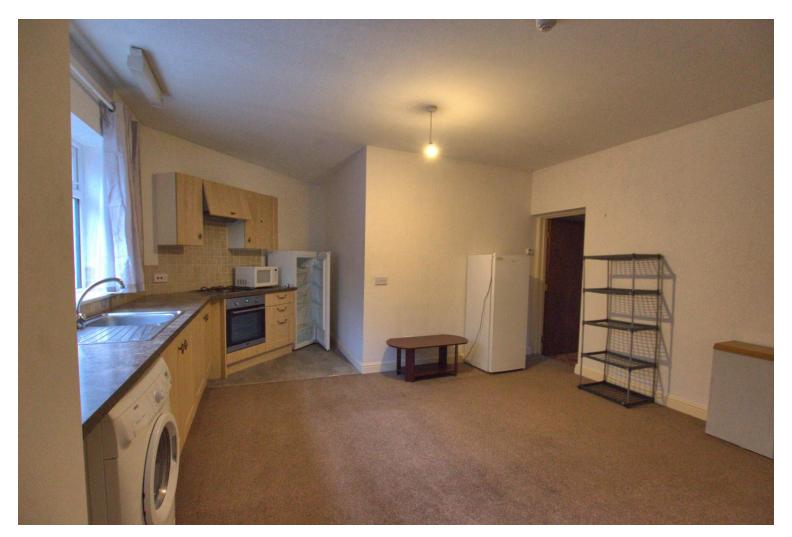

#### LOUNGE / DINER / KITCHEN

15' 00" x 14' 3" (4.57m x 4.34m)

Open plan kitchen living diner with wall and base units, electric oven, gas hob and extractor fan.
Stainless steel sink and mixer tap, space for washing machine and fridge freezer.