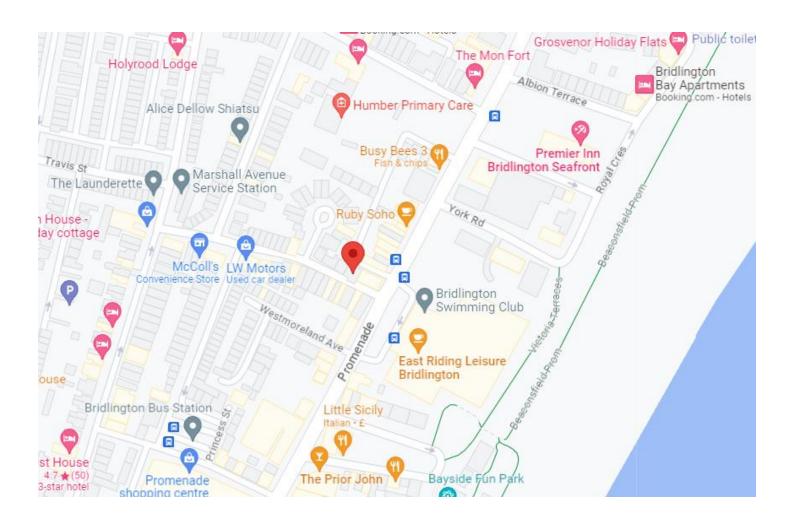

The property lies just off the Bridlington's Promenade and Bridlington's main town centre and less than 200m from the north side sea front. The town and all its facilities is therefore are immediately to hand.