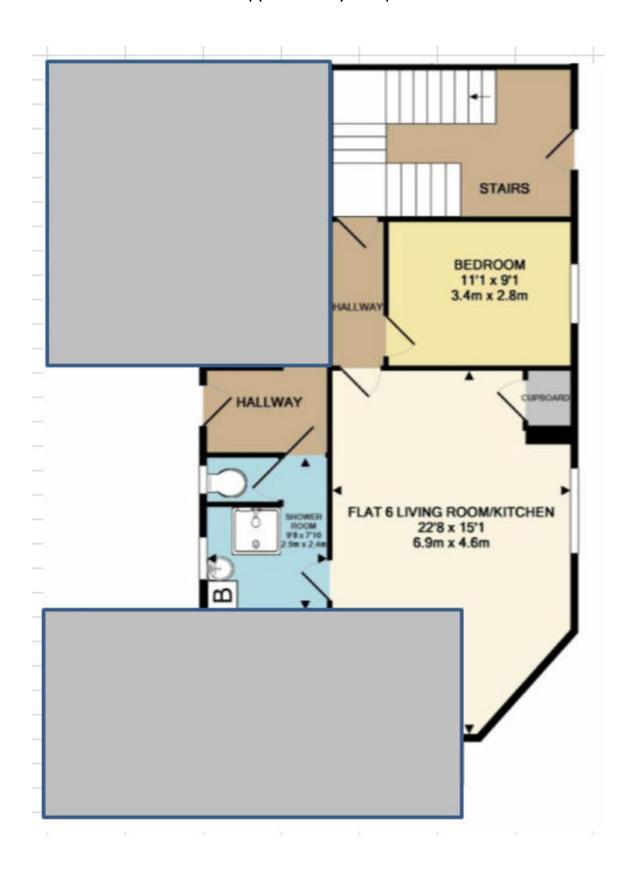

ative purposes only.

#### **PAYMENTS**

Prior to the commencement of the tenancy the ingoing tenant will be required to pay the following:

One month's rent: £450.00 Damage Deposit: £450.00

Total: £900.00

#### **VIEWING**

Strictly by appointment with Ullyotts.

Regulated by RICS

#### HOW TO APPLY FOR THIS PROPERTY

To apply for this property visit www.ullyotts.co.uk/apply-to-be-a-tenant to fill out our online application form.

Once we have received a complete application form and six months bank statements, we will process your application form (please note this can take up to 10 working days). After your application form has been processed, we will contact to arrange a viewing



Shower Room



The stated EPC floor area, (which may exclude conservatories), is approximately 38 sq m





# Ullyotts

EST 1891



### **Driffield Office**

64 Middle Street South, Driffield, YO25 6QG

Telephone: 01377 253456

Email: lettings@ullyotts.co.uk

# **Bridlington Office**

16 Prospect Street, Bridlington, YO15 2AL

Telephone: 01262 401401

Email: lettings@ullyottsbrid.co.uk



www.ullyotts.co.uk









# Our Services

Residential Properties | Commercial | Property Management | Rural

Professional | Planning | Valuations