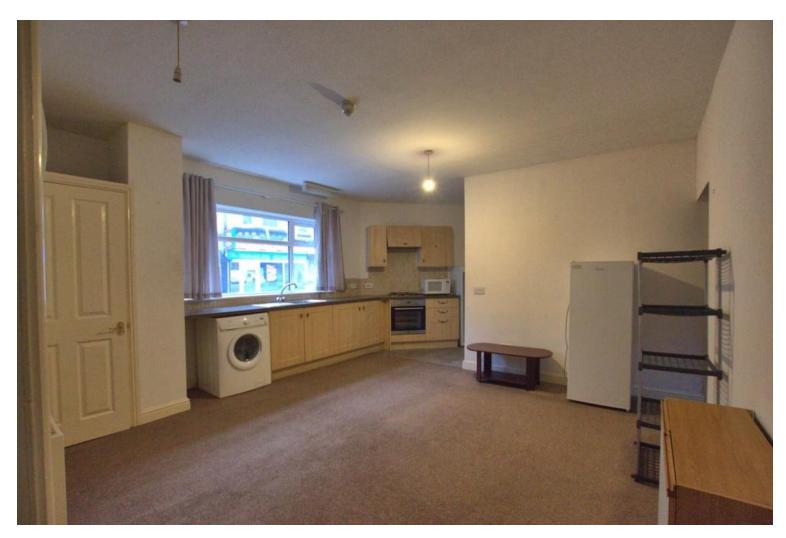

Kitchen

#### LOUNGE / DINER / KITCHEN

15' 00" x 14' 3" (4.57m x 4.34m)

Open plan kitchen living diner with wall and base units, electric oven, gas hob and extractor fan.
Stainless steel sink and mixer tap, space for washing machine and fridge freezer.