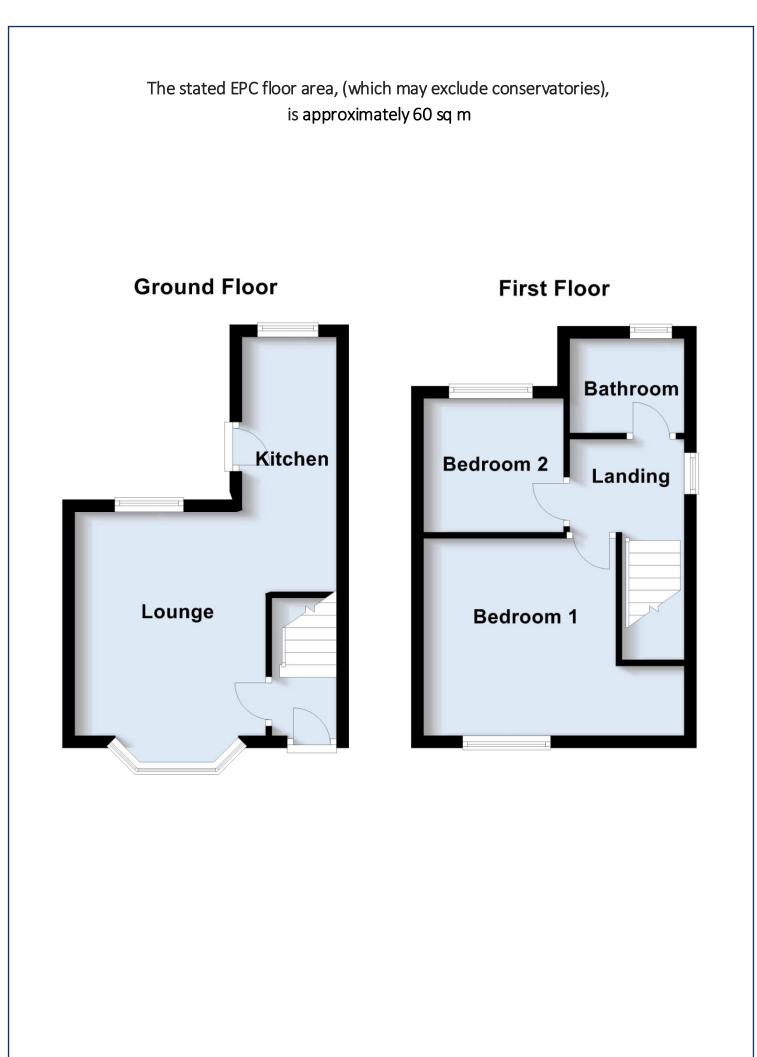

# LOUNGE

### 19' 9" x 10' 11" (6.03m x 3.35m)

Large bay window to front elevation also benefitting with a window to the rear which overlooks the enclosed rear garden. Pendant light. Carpet. Radiator.

Under stairs storage housing consumer unit and electric meter.

#### **OPEN PLAN KITCHEN**

# 15' 10" x 5' 0" (4.84m x 1.54m)

With window to the rear and comprising wall and base cupboards with worktops. Integrated Lamona electric oven with integrated Hotpoint electric hob and overhead extractor hood. Chrome sink with mixer tap. Space for washing machine and tall standing fridge freezer. Ideal Classic combination boiler. Central light fitting. Roller blind \*. Vinyl flooring. Radiator.

Stairs leading to:

LANDING With window to side elevation. Central light fitting. Smoke Alarm. Carpet.

# BATHROOM 6'1" x 5' 0" (1.86m x 1.53m)

Frosted glass window to rear elevation with blind\*. Comprising low level WC, wall mounted porcelain sink with chrome taps. Bath with electric 'Triton' shower over and mixer tap, glass shower screen and extractor fan. Central light fitting. Vinyl flooring and Radiator.

**BEDROOM 1** 13'11" x 8' 10" (4.25m x 2.70m) With window to front. Pendant light fitting. Carpet. Radiator.

# **BEDROOM 2** 8' 3" x 7' 0" (2.54m x 2.14m)

With window to rear. Pendant light fitting. Carpet. Radiator.

**FRONT GARDEN** Low level brick wall to the frontage with path leading to a uPVC entrance door and featuring block paving with border. Meter box and area for bin storage. Shared gated access leading to the rear garden.

Floor plans are for illustrative purposes only.

\* items marked are for the use of the tenant if required. However, the landlord is not responsible for the replacement or repair of these items.