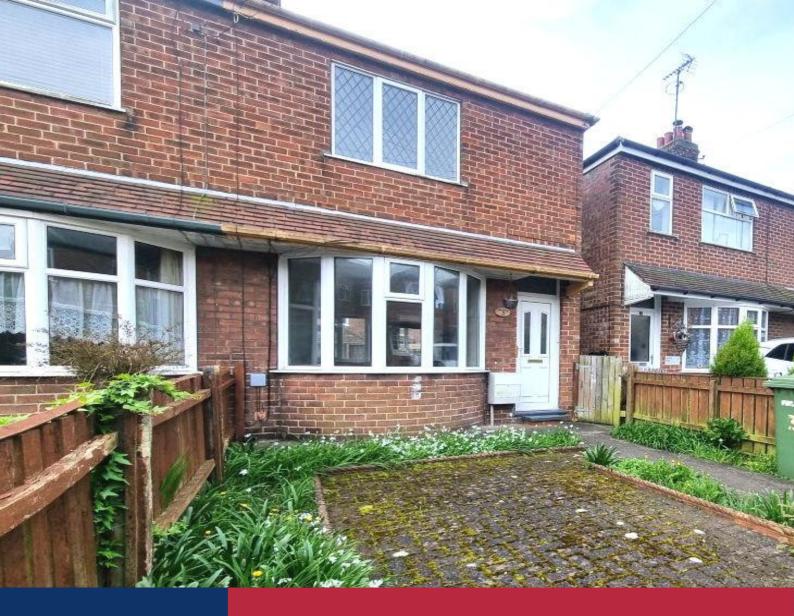

# 3 St Jude Grove Bridlington YO16 7LE

A semi-detached two bedroomed house, conveniently located close to the Old Town. Ideally suited to a small family or a couple. Gas CH, uPVC DG and offers a good home located in a quiet cul-de-sac, close to schools and shops.

# **BEDROOM 2** 8' 3" x 7' 0" (2.54m x 2.14m)

With window to rear. Pendant light fitting. Carpet. Radiator.

**FRONT GARDEN** Low level brick wall to the frontage with path leading to a uPVC entrance door and featuring block paving with border. Meter box and area for bin storage. Shared gated access leading to the rear garden.

**REAR GARDEN** With uPVC door leading to the garden which is mainly laid to lawn with yard leading to a small patio. The property benefits two storage sheds. Gated access leading to a shared path way. Outside tap.