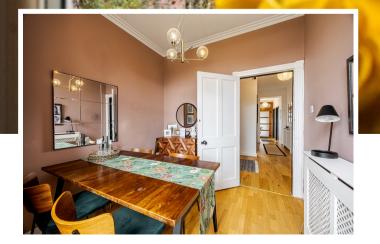

Accessed via a gated driveway shared with one other property. access to the apartment is to the rear of the building by means of a private staircase. On entering the property itself there is a welcoming porch and vast hallway at nearly thirty foot in length. The stunning lounge is south facing with dual aspects and has a large bay window with lovely views towards the water, a beautiful wood-burning stove and original features including stripped floorboards and cornicing. The kitchen is fitted with modern shaker style units and worktops. There is a range of integral appliances and space for a free-standing washing machine. The property has four superbly proportioned double bedroom one of which is currently utilised as a dining room or could equally be used as a home office if required. There is a gorgeous family bathroom and a useful separate WC both of which have recently been completed to the highest of standards. To the side of the property there are lovely easterly views over Helensburgh with Ben Bouie in the distance.