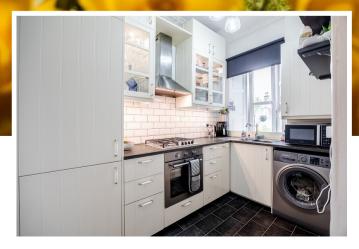

Accessed via a gated driveway shared with one other property. access to the apartment is to the rear of the building by means of a private staircase. On entering the property itself there is a welcoming porch and vast hallway at nearly thirty foot in length. The stunning lounge is south facing with dual aspects and has a large bay window with lovely views towards the water, a beautiful wood-burning stove and original features including stripped floorboards and cornicing. The kitchen is fitted with modern shaker style units and worktops. There is a range of integral appliances and space for a free-standing washing machine. The property has four superbly proportioned double bedroom one of which is currently utilised as a dining room or could equally be used as a home office if required. There is a gorgeous family bathroom and a useful separate WC both of which have recently been completed to the highest of standards. To the side of the property there are lovely easterly views over Helensburgh with Ben Bouie in the distance.