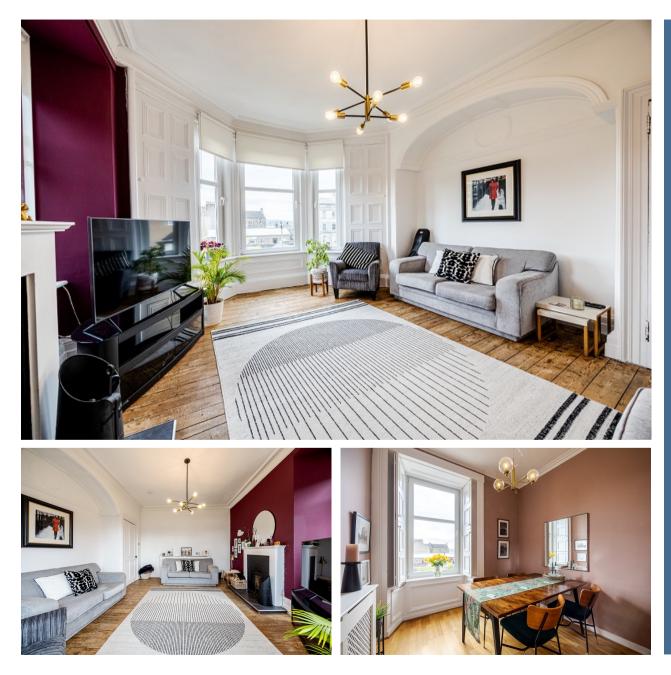

Accessed via a gated driveway shared with one other property. access to the apartment is to the rear of the building by means of a private staircase. On entering the property itself there is a welcoming porch and vast hallway at nearly thirty foot in length. The stunning lounge is south facing with dual aspects and has a large bay window with lovely views towards the water, a beautiful wood-burning stove and original features including stripped floorboards and cornicing. The kitchen is fitted with modern shaker style units and worktops. There is a range of integral appliances and space for a free-standing washing machine. The property has four superbly proportioned double bedroom one of which is currently utilised as a dining room or could equally be used as a home office if required. There is a gorgeous family bathroom and a useful separate WC both of which have recently been completed to the highest of standards. To the side of the property there are lovely easterly views over Helensburgh with Ben Bouie in the distance.