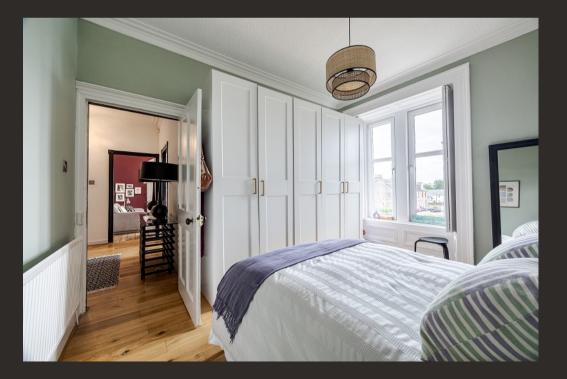

Accessed via a gated driveway shared with one other property. access to the apartment is to the rear of the building by means of a private staircase. On entering the property itself there is a welcoming porch and vast hallway at nearly thirty foot in length. The stunning lounge is south facing with dual aspects and has a large bay window with lovely views towards the water, a beautiful wood-burning stove and original features including stripped floorboards and cornicing. The kitchen is fitted with modern shaker style units and worktops. There is a range of integral appliances and space for a free-standing washing machine. The property has four superbly proportioned double bedroom one of which is currently utilised as a dining room or could equally be used as a home office if required. There is a gorgeous family bathroom and a useful separate WC both of which have recently been completed to the highest of standards. To the side of the property there are lovely easterly views over Helensburgh with Ben Bouie in the distance.