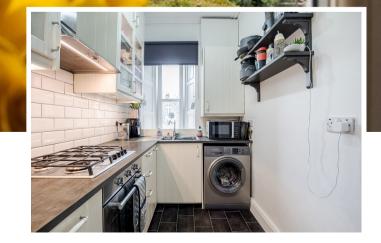

Accessed via a gated driveway shared with one other property. access to the apartment is to the rear of the building by means of a private staircase. On entering the property itself there is a welcoming porch and vast hallway at nearly thirty foot in length. The stunning lounge is south facing with dual aspects and has a large bay window with lovely views towards the water, a beautiful wood-burning stove and original features including stripped floorboards and cornicing. The kitchen is fitted with modern shaker style units and worktops. There is a range of integral appliances and space for a free-standing washing machine. The property has four superbly proportioned double bedroom one of which is currently utilised as a dining room or could equally be used as a home office if required. There is a gorgeous family bathroom and a useful separate WC both of which have recently been completed to the highest of standards. To the side of the property there are lovely easterly views over Helensburgh with Ben Bouie in the distance.