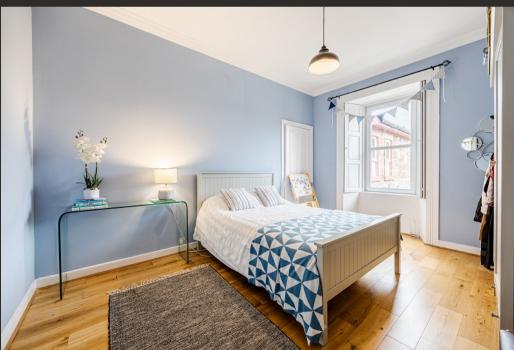

Accessed via a gated driveway shared with one other property. access to the apartment is to the rear of the building by means of a private staircase. On entering the property itself there is a welcoming porch and vast hallway at nearly thirty foot in length. The stunning lounge is south facing with dual aspects and has a large bay window with lovely views towards the water, a beautiful wood-burning stove and original features including stripped floorboards and cornicing. The kitchen is fitted with modern shaker style units and worktops. There is a range of integral appliances and space for a free-standing washing machine. The property has four superbly proportioned double bedroom one of which is currently utilised as a dining room or could equally be used as a home office if required. There is a gorgeous family bathroom and a useful separate WC both of which have recently been completed to the highest of standards. To the side of the property there are lovely easterly views over Helensburgh with Ben Bouie in the distance.