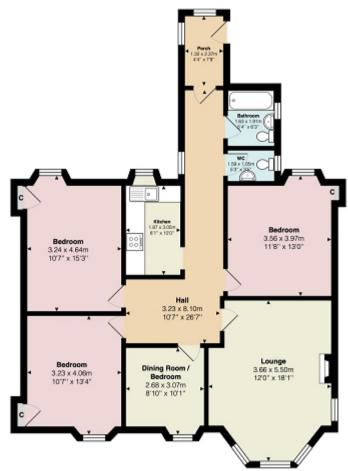

### Measurements

| Porch                      | 7' 09" x 4' 04" or 2.36m x 1.32m                      |                                     |
|----------------------------|-------------------------------------------------------|-------------------------------------|
| Hallway                    | 26' 07" x 10' 07"Max Max or 8.10m x 3.23m Max         |                                     |
| Lounge                     | 18' 01" Max x 12' 0" Max or 5.51m Max x 3.66m<br>Max  |                                     |
| Kitchen                    | 10' 0" x 6' 01" or 3.05m x 1.85m                      |                                     |
| Bedroom 1                  | 13' 04" Max x 10' 07" Max or 4.06m Max x 3.23m<br>Max |                                     |
| Bedroom 2                  | 15' 03" Max x 10' 07" Max or 4.65m Max x 3.23m<br>Max |                                     |
| Bedroom 3                  | 13' 0" Max x 11' 08" Max or 3.96m Max x 3.56m<br>Max  |                                     |
| Bedroom 4 / Dining<br>Room | 10' 01" Max x 8' 10" or 3.07m Max x 2.69m             |                                     |
|                            | Bathroom                                              | 6' 03" x 5' 04" or 1.91m x<br>1.63m |
| WC                         | 5' 03" x 3' 05" or 1.60m x 1.04m                      |                                     |