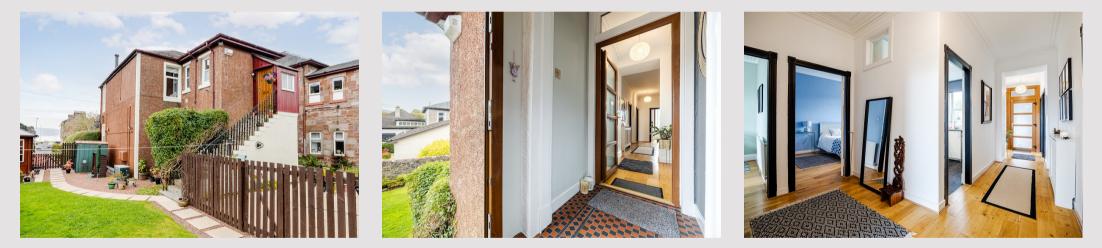

Accessed via a gated driveway shared with one other property. access to the apartment is to the rear of the building by means of a private staircase. On entering the property itself there is a welcoming porch and vast hallway at nearly thirty foot in length. The stunning lounge is south facing with dual aspects and has a large bay window with lovely views towards the water, a beautiful wood-burning stove and original features including stripped floorboards and cornicing. The kitchen is fitted with modern shaker style units and worktops. There is a range of integral appliances and space for a free-standing washing machine. The property has four superbly proportioned double bedroom one of which is currently utilised as a dining room or could equally be used as a home office if required. There is a gorgeous family bathroom and a useful separate WC both of which have recently been completed to the highest of standards. To the side of the property there are lovely easterly views over Helensburgh with Ben Bouie in the distance.