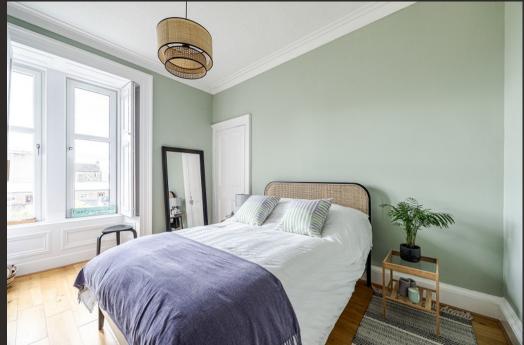

Accessed via a gated driveway shared with one other property. access to the apartment is to the rear of the building by means of a private staircase. On entering the property itself there is a welcoming porch and vast hallway at nearly thirty foot in length. The stunning lounge is south facing with dual aspects and has a large bay window with lovely views towards the water, a beautiful wood-burning stove and original features including stripped floorboards and cornicing. The kitchen is fitted with modern shaker style units and worktops. There is a range of integral appliances and space for a free-standing washing machine. The property has four superbly proportioned double bedroom one of which is currently utilised as a dining room or could equally be used as a home office if required. There is a gorgeous family bathroom and a useful separate WC both of which have recently been completed to the highest of standards. To the side of the property there are lovely easterly views over Helensburgh with Ben Bouie in the distance.