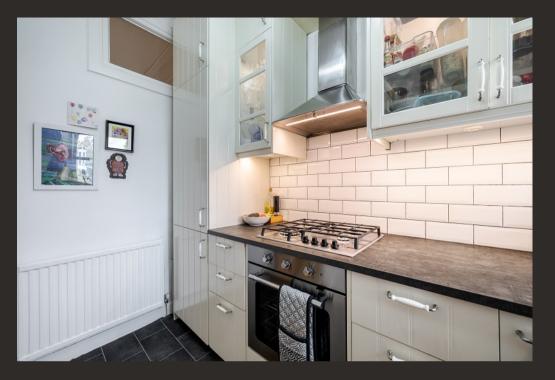

Accessed via a gated driveway shared with one other property. access to the apartment is to the rear of the building by means of a private staircase. On entering the property itself there is a welcoming porch and vast hallway at nearly thirty foot in length. The stunning lounge is south facing with dual aspects and has a large bay window with lovely views towards the water, a beautiful wood-burning stove and original features including stripped floorboards and cornicing. The kitchen is fitted with modern shaker style units and worktops. There is a range of integral appliances and space for a free-standing washing machine. The property has four superbly proportioned double bedroom one of which is currently utilised as a dining room or could equally be used as a home office if required. There is a gorgeous family bathroom and a useful separate WC both of which have recently been completed to the highest of standards. To the side of the property there are lovely easterly views over Helensburgh with Ben Bouie in the distance.