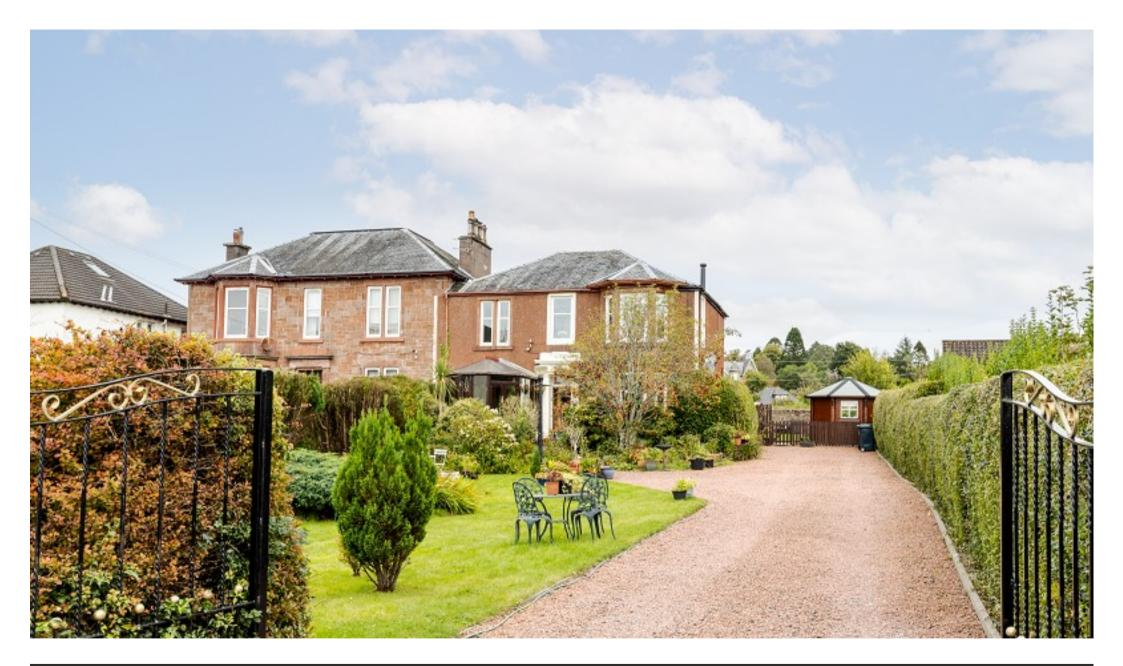

### 89, East Princes Street, Helensburgh, Argyll And Bute. G84 7DQ

Ideally positioned on the lower east side of Helensburgh, 1/1, 89 East Princes Street is a magnificent four-bedroom first floor apartment which enjoy a gorgeous private garden and partial views towards the River Clyde.

Accessed via a gated driveway shared with one other property. access to the apartment is to the rear of the building by means of a private staircase. On entering the property itself there is a welcoming porch and vast hallway at nearly thirty foot in length. The stunning lounge is south facing with dual aspects and has a large bay window with lovely views towards the water, a beautiful wood-burning stove and original features including stripped floorboards and cornicing. The kitchen is fitted with modern shaker style units and worktops. There is a range of integral appliances and space for a free-standing washing machine. The property has four superbly proportioned double bedroom one of which is currently utilised as a dining room or could equally be used as a home office if required. There is a gorgeous family bathroom and a useful separate WC both of which have recently been completed to the highest of standards. To the side of the property there are lovely easterly views over Helensburgh with Ben Bouie in the distance.

Externally the property has a beautifully maintained private garden which has a good-sized lawn, patio areas and lovely mature plants and shrubs. In addition, there is a pretty summer house and a shared driveway. The location of the property is ideal, a short level walk to Helensburgh town centre and train station which offers regular services to Glasgow, Edinburgh and beyond.