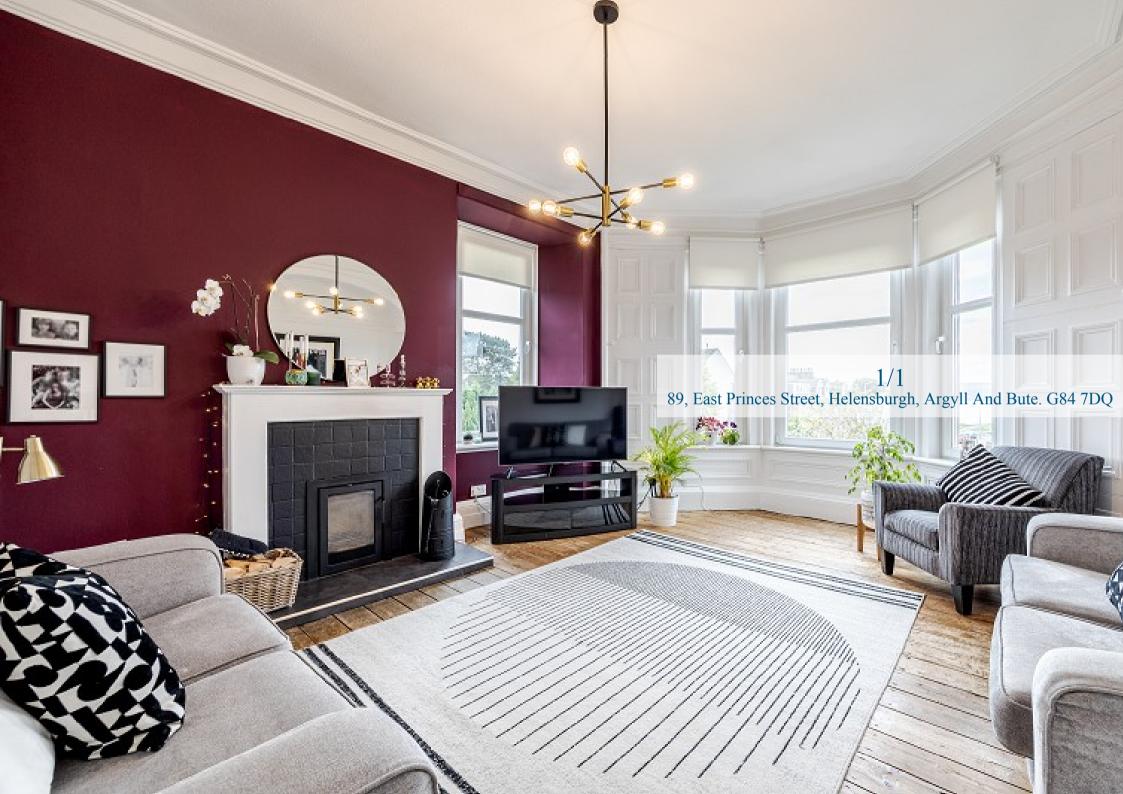

Accessed via a gated driveway shared with one other property. access to the apartment is to the rear of the building by means of a private staircase. On entering the property itself there is a welcoming porch and vast hallway at nearly thirty foot in length. The stunning lounge is south facing with dual aspects and has a large bay window with lovely views towards the water, a beautiful wood-burning stove and original features including stripped floorboards and cornicing. The kitchen is fitted with modern shaker style units and worktops. There is a range of integral appliances and space for a free-standing washing machine. The property has four superbly proportioned double bedroom one of which is currently utilised as a dining room or could equally be used as a home office if required. There is a gorgeous family bathroom and a useful separate WC both of which have recently been completed to the highest of standards. To the side of the property there are lovely easterly views over Helensburgh with Ben Bouie in the distance.