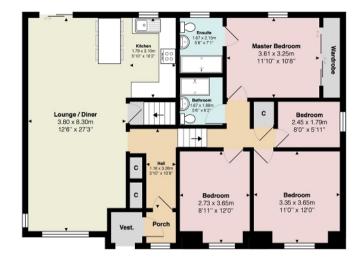

## Measurements

Upper Floor

Lower Floor

All measurements are approximate and for display purposes only

Contact our office for further details

NOTE: These details have been prepared for guidance. If there is any point which you find misleading please contact McArthur Stanton where further information is available. Measurements have been taken from wall to wall, unless otherwise stated, and have been recorded by use of a sonic beam. Services and appliances not tested. Details have been prepared by April 2024. If required, we can arrange for a property market appraisal to be carried out on your existing property.