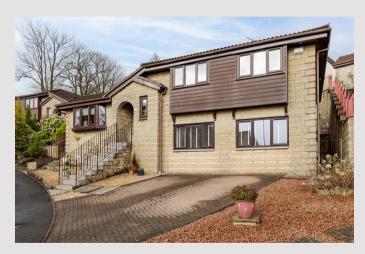

Externally the property sits within a lovely private plot offering a high degree of privacy from neighbouring properties. The rear garden is particularly spacious with ease of maintenance in mind. To the side of the property is a useful store room and to the front is a Monoblock driveway offering parking for two cars.