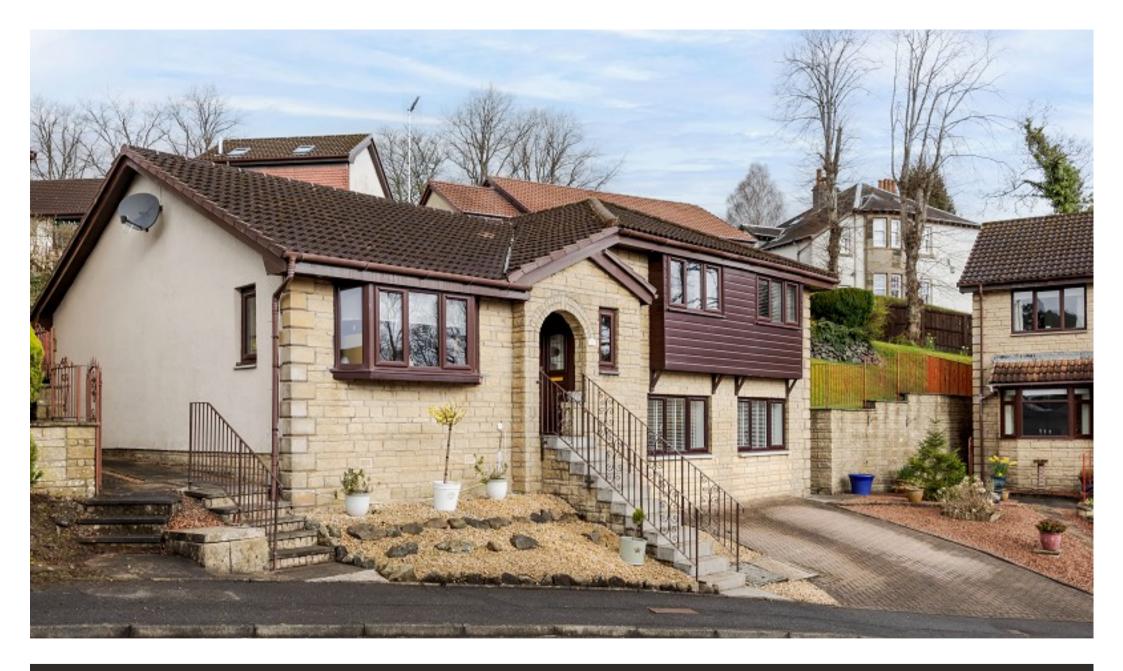

21
Helenslee Crescent, Dumbarton, Dunbartonshire. G82 4HS

Located within one of Dumbarton's most sought-after pockets, 21 Helenslee Crescent is a magnificent four bedroom detached split-level villa offering around 1,500 square feet of gorgeous family accommodation.

Originally constructed in the late 1980's by Baird Homes the property is formed over three levels. In more recent times the current owners have successfully converted the double garage into a fabulous additional living space and utility room. Internally the property is in beautiful order throughout and is very rare within the Dumbarton sales market. The Lounge/ Dining Room is a magnificent space. At nearly 30 feet in length and benefitting from windows on three sides its bright and spacious with far reaching views over Dumbarton and the hills beyond. The Dining area has patio doors accessing the rear garden and is on an open plan basis with the beautiful Kitchen which is fitted with modern units, gorgeous marble worktops and a full range of integral appliances. As mentioned, the lower level of the property has recently been converted into a superb family room/home office which also includes a useful utility room and store cupboard. The upper level of the property has four bedrooms three of which are good-sized doubles and a fourth single. The main bedroom has the luxury of sliding wardrobes and En-suite shower room and there is an additional shower room both of which have been fitted to a high standard. There are various store areas throughout the property including a loft area. The property is double glazed throughout and has gas central heating.

Externally the property sits within a lovely private plot offering a high degree of privacy from neighbouring properties. The rear garden is particularly spacious with ease of maintenance in mind. To the side of the property is a useful store room and to the front is a Monoblock driveway offering parking for two cars.