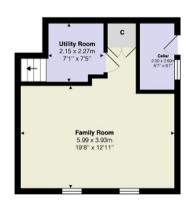

Originally constructed in the late 1980's by Baird Homes the property is formed over three levels. In more recent times the current owners have successfully converted the double garage into a fabulous additional living space and utility room. Internally the property is in beautiful order throughout and is very rare within the Dumbarton sales market. The Lounge/ Dining Room is a magnificent space. At nearly 30 feet in length and benefitting from windows on three sides its bright and spacious with far reaching views over Dumbarton and the hills beyond. The Dining area has patio doors accessing the rear garden and is on an open plan basis with the beautiful Kitchen which is fitted with modern units, gorgeous marble worktops and a full range of integral appliances. As mentioned, the lower level of the property has recently been converted into a superb family room/home office which also includes a useful utility room and store cupboard. The upper level of the property has four bedrooms three of which are good-sized doubles and a fourth single. The main bedroom has the luxury of sliding wardrobes and En-suite shower room and there is an additional shower room both of which have been fitted to a high standard. There are various store areas throughout the property including a loft area. The property is double glazed throughout and has gas central heating.

## Measurements

Upper Floor

Lower Floor

All measurements are approximate and for display purposes only

Contact our office for further details

NOTE: These details have been prepared for guidance. If there is any point which you find misleading please contact McArthur Stanton where further information is available. Measurements have been taken from wall to wall, unless otherwise stated, and have been recorded by use of a sonic beam. Services and appliances not tested. Details have been prepared by April 2024. If required, we can arrange for a property market appraisal to be carried out on your existing property.