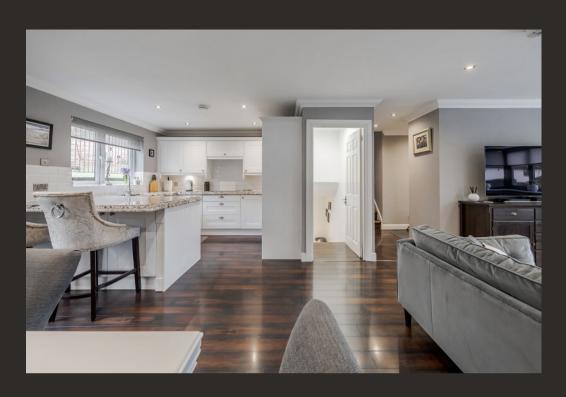

Originally constructed in the late 1980's by Baird Homes the property is formed over three levels. In more recent times the current owners have successfully converted the double garage into a fabulous additional living space and utility room. Internally the property is in beautiful order throughout and is very rare within the Dumbarton sales market. The Lounge/ Dining Room is a magnificent space. At nearly 30 feet in length and benefitting from windows on three sides its bright and spacious with far reaching views over Dumbarton and the hills beyond. The Dining area has patio doors accessing the rear garden and is on an open plan basis with the beautiful Kitchen which is fitted with modern units, gorgeous marble worktops and a full range of integral appliances. As mentioned, the lower level of the property has recently been converted into a superb family room/home office which also includes a useful utility room and store cupboard. The upper level of the property has four bedrooms three of which are good-sized doubles and a fourth single. The main bedroom has the luxury of sliding wardrobes and En-suite shower room and there is an additional shower room both of which have been fitted to a high standard. There are various store areas throughout the property including a loft area. The property is double glazed throughout and has gas central heating.