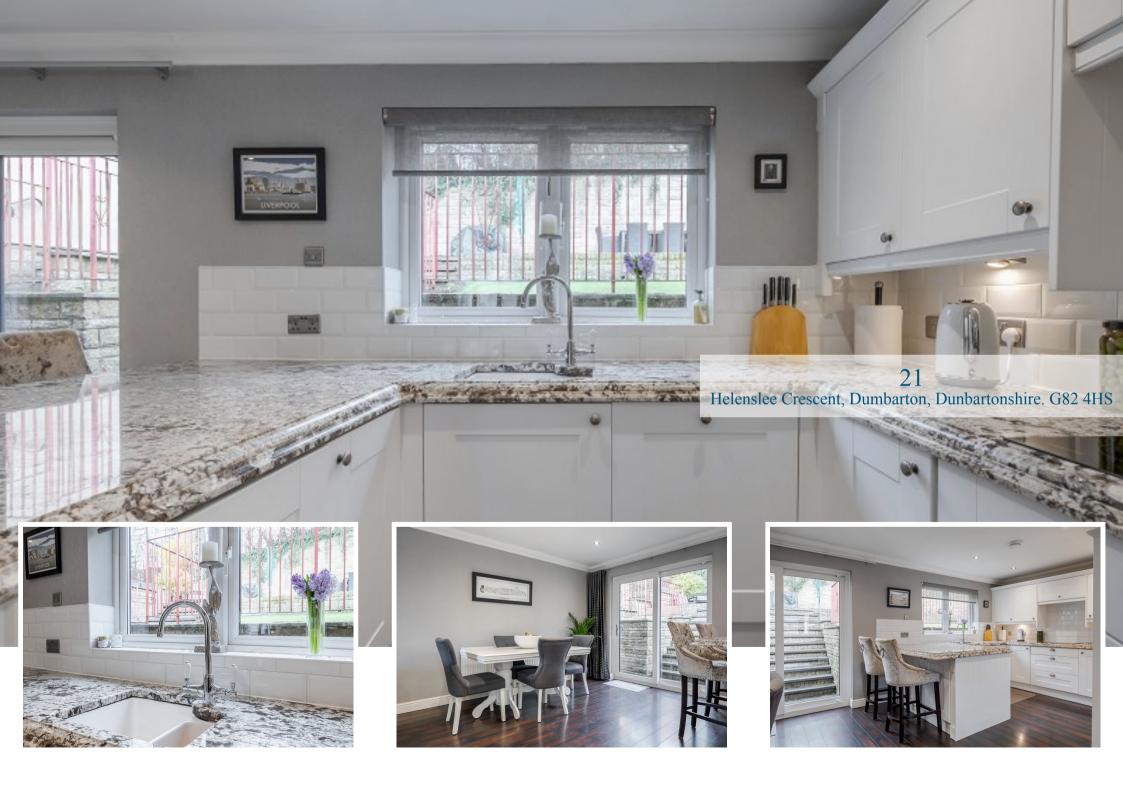

21
Helenslee Crescent, Dumbarton, Dunbartonshire. G82 4HS

Located within one of Dumbarton's most sought-after pockets, 21 Helenslee Crescent is a magnificent four bedroom detached split-level villa offering around 1,500 square feet of gorgeous family accommodation.

Originally constructed in the late 1980's by Baird Homes the property is formed over three levels. In more recent times the current owners have successfully converted the double garage into a fabulous additional living space and utility room. Internally the property is in beautiful order throughout and is very rare within the Dumbarton sales market. The Lounge/ Dining Room is a magnificent space. At nearly 30 feet in length and benefitting from windows on three sides its bright and spacious with far reaching views over Dumbarton and the hills beyond. The Dining area has patio doors accessing the rear garden and is on an open plan basis with the beautiful Kitchen which is fitted with modern units, gorgeous marble worktops and a full range of integral appliances. As mentioned, the lower level of the property has recently been converted into a superb family room/home office which also includes a useful utility room and store cupboard. The upper level of the property has four bedrooms three of which are good-sized doubles and a fourth single. The main bedroom has the luxury of sliding wardrobes and En-suite shower room and there is an additional shower room both of which have been fitted to a high standard. There are various store areas throughout the property including a loft area. The property is double glazed throughout and has gas central heating.