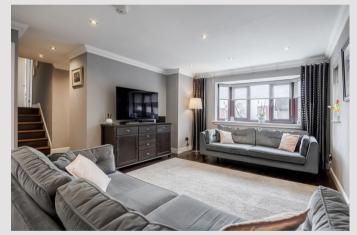

Originally constructed in the late 1980's by Baird Homes the property is formed over three levels. In more recent times the current owners have successfully converted the double garage into a fabulous additional living space and utility room. Internally the property is in beautiful order throughout and is very rare within the Dumbarton sales market. The Lounge/ Dining Room is a magnificent space. At nearly 30 feet in length and benefitting from windows on three sides its bright and spacious with far reaching views over Dumbarton and the hills beyond. The Dining area has patio doors accessing the rear garden and is on an open plan basis with the beautiful Kitchen which is fitted with modern units, gorgeous marble worktops and a full range of integral appliances. As mentioned, the lower level of the property has recently been converted into a superb family room/home office which also includes a useful utility room and store cupboard. The upper level of the property has four bedrooms three of which are good-sized doubles and a fourth single. The main bedroom has the luxury of sliding wardrobes and En-suite shower room and there is an additional shower room both of which have been fitted to a high standard. There are various store areas throughout the property including a loft area. The property is double glazed throughout and has gas central heating.