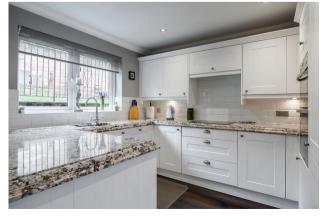

Originally constructed in the late 1980's by Baird Homes the property is formed over three levels. In more recent times the current owners have successfully converted the double garage into a fabulous additional living space and utility room. Internally the property is in beautiful order throughout and is very rare within the Dumbarton sales market. The Lounge/ Dining Room is a magnificent space. At nearly 30 feet in length and benefitting from windows on three sides its bright and spacious with far reaching views over Dumbarton and the hills beyond. The Dining area has patio doors accessing the rear garden and is on an open plan basis with the beautiful Kitchen which is fitted with modern units, gorgeous marble worktops and a full range of integral appliances. As mentioned, the lower level of the property has recently been converted into a superb family room/home office which also includes a useful utility room and store cupboard. The upper level of the property has four bedrooms three of which are good-sized doubles and a fourth single. The main bedroom has the luxury of sliding wardrobes and En-suite shower room and there is an additional shower room both of which have been fitted to a high standard. There are various store areas throughout the property including a loft area. The property is double glazed throughout and has gas central heating.