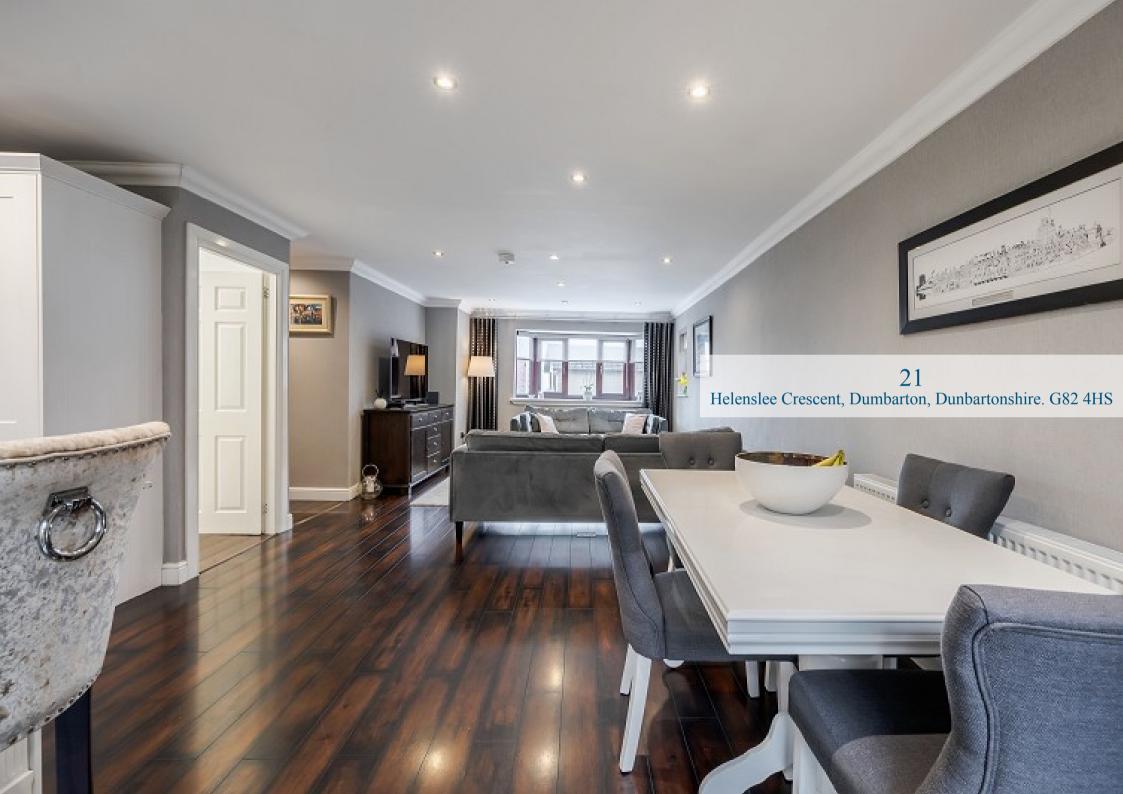

21
Helenslee Crescent, Dumbarton, Dunbartonshire. G82 4HS

Located within one of Dumbarton's most sought-after pockets, 21 Helenslee Crescent is a magnificent four bedroom detached split-level villa offering around 1,500 square feet of gorgeous family accommodation.

Originally constructed in the late 1980's by Baird Homes the property is formed over three levels. In more recent times the current owners have successfully converted the double garage into a fabulous additional living space and utility room. Internally the property is in beautiful order throughout and is very rare within the Dumbarton sales market. The Lounge/ Dining Room is a magnificent space. At nearly 30 feet in length and benefitting from windows on three sides its bright and spacious with far reaching views over Dumbarton and the hills beyond. The Dining area has patio doors accessing the rear garden and is on an open plan basis with the beautiful Kitchen which is fitted with modern units, gorgeous marble worktops and a full range of integral appliances. As mentioned, the lower level of the property has recently been converted into a superb family room/home office which also includes a useful utility room and store cupboard. The upper level of the property has four bedrooms three of which are good-sized doubles and a fourth single. The main bedroom has the luxury of sliding wardrobes and En-suite shower room and there is an additional shower room both of which have been fitted to a high standard. There are various store areas throughout the property including a loft area. The property is double glazed throughout and has gas central heating.