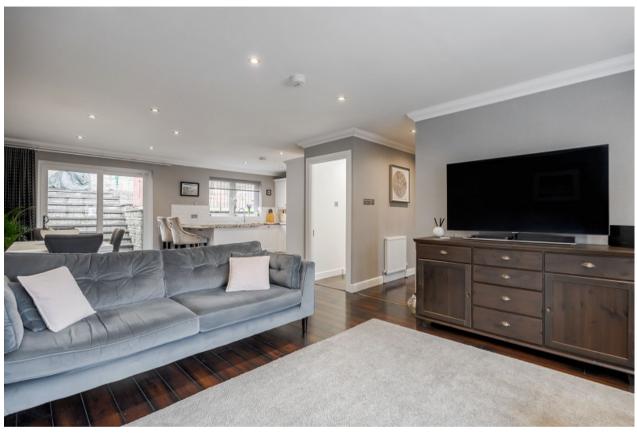

Originally constructed in the late 1980's by Baird Homes the property is formed over three levels. In more recent times the current owners have successfully converted the double garage into a fabulous additional living space and utility room. Internally the property is in beautiful order throughout and is very rare within the Dumbarton sales market. The Lounge/ Dining Room is a magnificent space. At nearly 30 feet in length and benefitting from windows on three sides its bright and spacious with far reaching views over Dumbarton and the hills beyond. The Dining area has patio doors accessing the rear garden and is on an open plan basis with the beautiful Kitchen which is fitted with modern units, gorgeous marble worktops and a full range of integral appliances. As mentioned, the lower level of the property has recently been converted into a superb family room/home office which also includes a useful utility room and store cupboard. The upper level of the property has four bedrooms three of which are good-sized doubles and a fourth single. The main bedroom has the luxury of sliding wardrobes and En-suite shower room and there is an additional shower room both of which have been fitted to a high standard. There are various store areas throughout the property including a loft area. The property is double glazed throughout and has gas central heating.