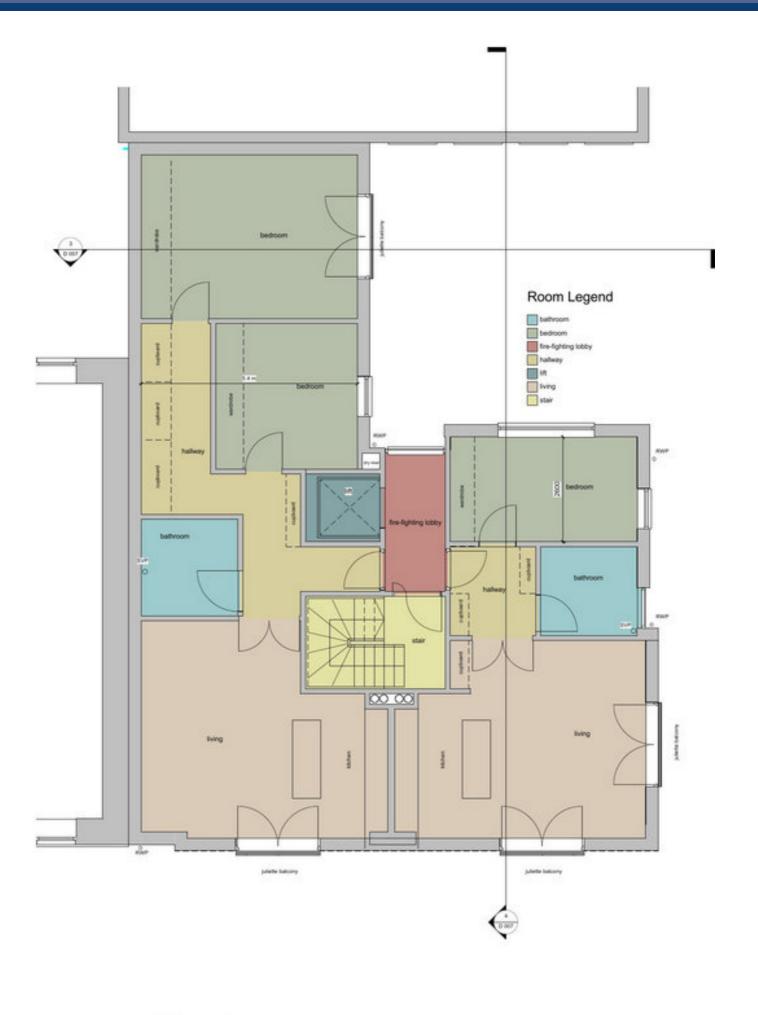

Residential Development Site | 9-11 East Clyde Street | Helensburgh G84 7NY |

www.mcarthurstanton.co.uk



## Residential Development Site | 9-11 East Clyde Street | Helensburgh |

Rarely available property development site located within the town centre of Helensburgh. Planning permission has been granted for the demolition of a two storey and attic property, and the erection of seven one and two bedroom flats and maisonettes. The town of Helensburgh offers a variety of sporting and leisure facilities, as well as excellent shopping, including a Waitrose supermarket. It is also within easy commuting distance of the city of Glasgow with very good road and rail links. An opportunity not to be missed.







1 02 Second





www.mcarthurstanton.co.uk





## **Travel Directions**

The site is located on the front of Helensburgh on East Clyde Street, just along from Sinclair Street.





McArthur Stanton Solicitors 15-17 Colquhoun Street, Helensburgh, G84 8AN Telephone: 01436 678822 - Fax: 01436 675222

NOTE: These details have been prepared for guidance. If there is any point which you find misleading please contact McArthur Stanton where further information is available. Measurements have been taken from wall to wall, unless otherwise stated, and have been recorded by use of a sonic beam. Services and appliances not tested. Details have been prepared by March 2016. If required, we can arrange for a property market appraisal to be carried out on your existing property.





www.mcarthurstant