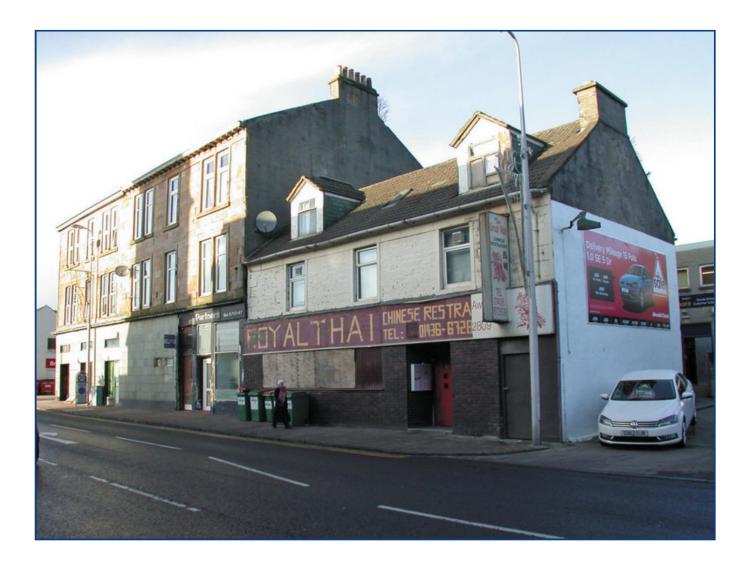

## Residential Development Site | 9-11 East Clyde Street | Helensburgh |

Rarely available property development site located within the town centre of Helensburgh. Planning permission has been granted for the demolition of a two storey and attic property, and the erection of seven one and two bedroom flats and maisonettes. The town of Helensburgh offers a variety of sporting and leisure facilities, as well as excellent shopping, including a Waitrose supermarket. It is also within easy commuting distance of the city of Glasgow with very good road and rail links. An opportunity not to be missed.

## **Travel Directions**

The site is located on the front of Helensburgh on East Clyde Street, just along from Sinclair Street.

McArthur Stanton Solicitors 15-17 Colquhoun Street, Helensburgh, G84 8AN Telephone: 01436 678822 - Fax: 01436 675222