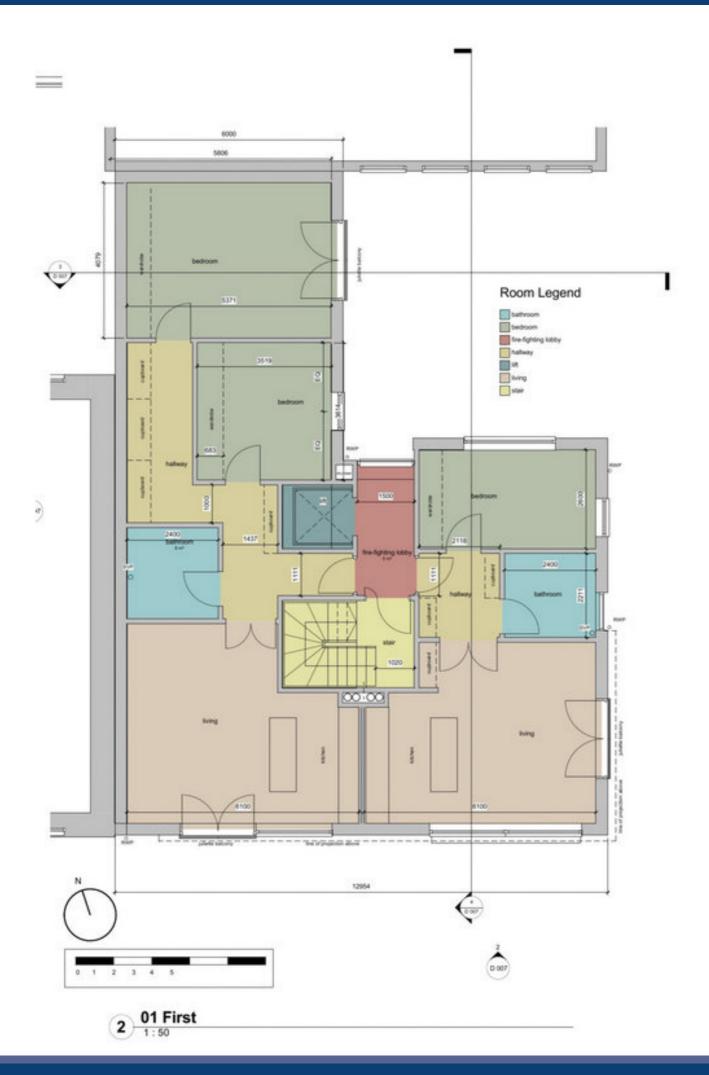

## Residential Development Site | 9-11 East Clyde Street | Helensburgh |

Rarely available property development site located within the town centre of Helensburgh. Planning permission has been granted for the demolition of a two storey and attic property, and the erection of seven one and two bedroom flats and maisonettes. The town of Helensburgh offers a variety of sporting and leisure facilities, as well as excellent shopping, including a Waitrose supermarket. It is also within easy commuting distance of the city of Glasgow with very good road and rail links. An opportunity not to be missed.