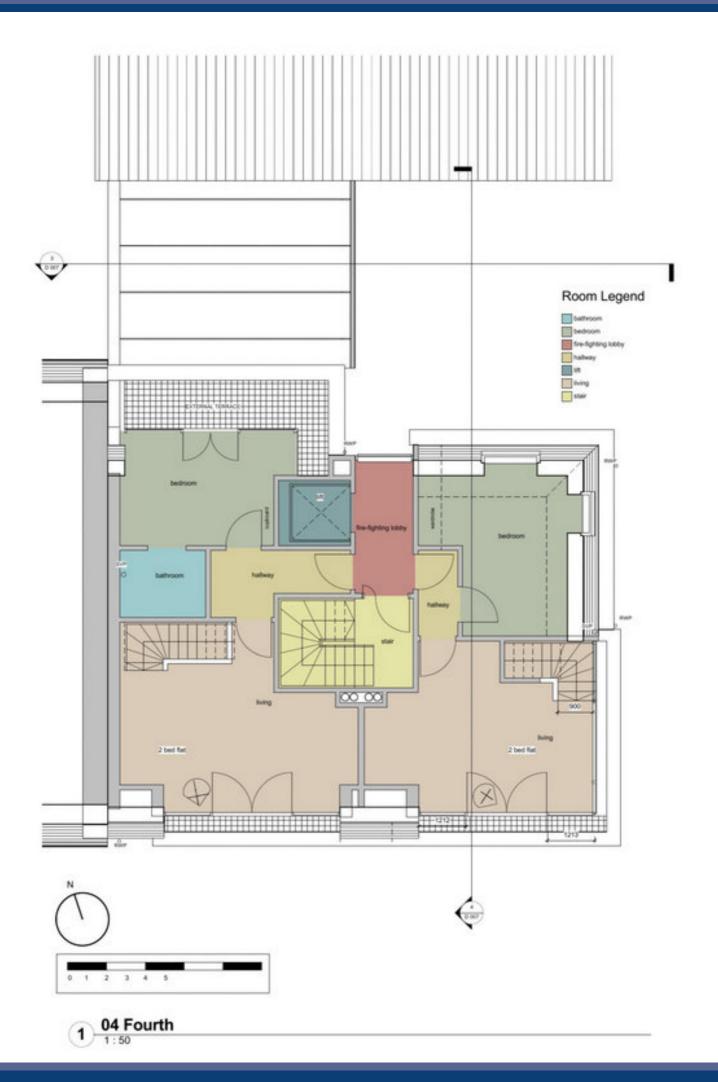

Residential Development Site | 9-11 East Clyde Street | Helensburgh G84 7NY |

www.mcarthurstanton.co.uk



## Residential Development Site | 9-11 East Clyde Street | Helensburgh |

Rarely available property development site located within the town centre of Helensburgh. Planning permission has been granted for the demolition of a two storey and attic property, and the erection of seven one and two bedroom flats and maisonettes. The town of Helensburgh offers a variety of sporting and leisure facilities, as well as excellent shopping, including a Waitrose supermarket. It is also within easy commuting distance of the city of Glasgow with very good road and rail links. An opportunity not to be missed.







1 02 Second





www.mcarthurstanton.co.uk





## **Travel Directions**

The site is located on the front of Helensburgh on East Clyde Street, just along from Sinclair Street.





McArthur Stanton Solicitors 15-17 Colquhoun Street, Helensburgh, G84 8AN Telephone: 01436 678822 - Fax: 01436 675222

NOTE: These details have been prepared for guidance. If there is any point which you find misleading please contact McArthur Stanton where further information is available. Measurements have been taken from wall to wall, unless otherwise stated, and have been recorded by use of a sonic beam. Services and appliances not tested. Details have been prepared by March 2016. If required, we can arrange for a property market appraisal to be carried out on your existing property.





www.mcarthurstanton.co.uk