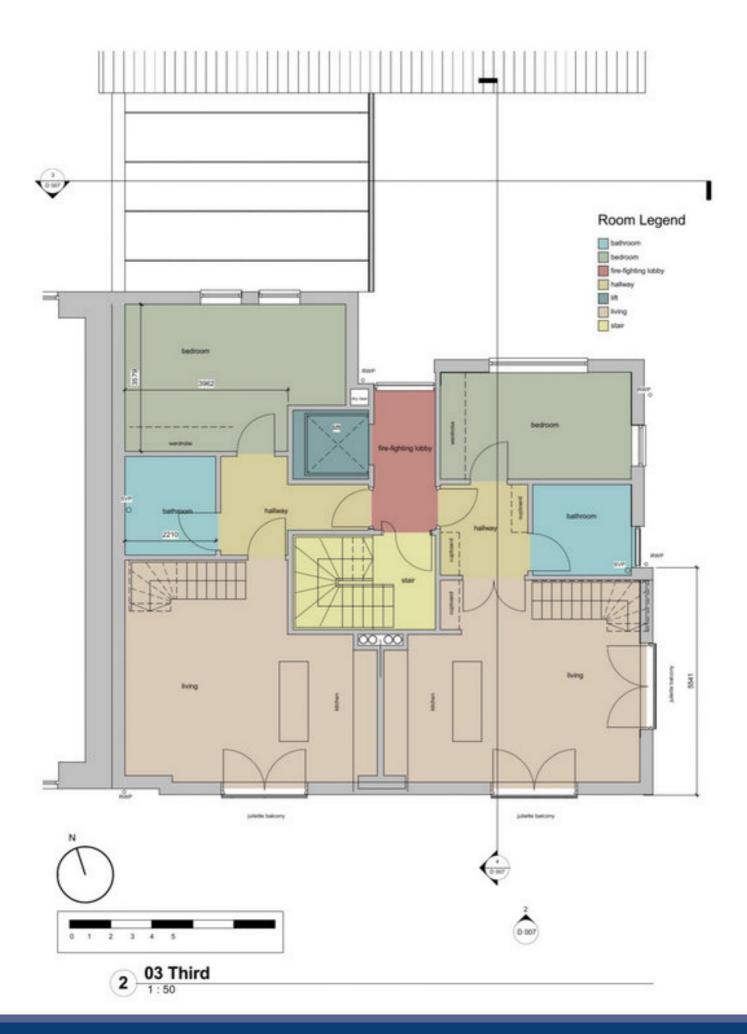

Residential Development Site | 9-11 East Clyde Street | Helensburgh G84 7NY |

www.mcarthurstanton.co.uk



## Residential Development Site | 9-11 East Clyde Street | Helensburgh |

Rarely available property development site located within the town centre of Helensburgh. Planning permission has been granted for the demolition of a two storey and attic property, and the erection of seven one and two bedroom flats and maisonettes. The town of Helensburgh offers a variety of sporting and leisure facilities, as well as excellent shopping, including a Waitrose supermarket. It is also within easy commuting distance of the city of Glasgow with very good road and rail links. An opportunity not to be missed.







1 02 Second





www.mcarthurstanton.co.uk





## **Travel Directions**

The site is located on the front of Helensburgh on East Clyde Street, just along from Sinclair Street.





McArthur Stanton Solicitors 15-17 Colquhoun Street, Helensburgh, G84 8AN Telephone: 01436 678822 - Fax: 01436 675222

NOTE: These details have been prepared for guidance. If there is any point which you find misleading please contact McArthur Stanton where further information is available. Measurements have been taken from wall to wall, unless otherwise stated, and have been recorded by use of a sonic beam. Services and appliances not tested. Details have been prepared by March 2016. If required, we can arrange for a property market appraisal to be carried out on your existing property.





www.mcarthurstanton.co.uk