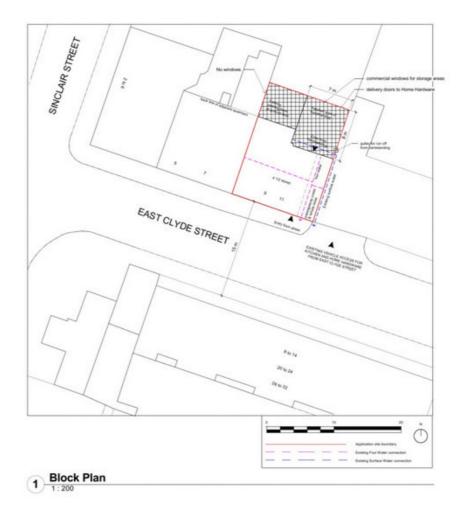

## Residential Development Site | 9-11 East Clyde Street | Helensburgh |

Rarely available property development site located within the town centre of Helensburgh. Planning permission has been granted for the demolition of a two storey and attic property, and the erection of seven one and two bedroom flats and maisonettes. The town of Helensburgh offers a variety of sporting and leisure facilities, as well as excellent shopping, including a Waitrose supermarket. It is also within easy commuting distance of the city of Glasgow with very good road and rail links. An opportunity not to be missed.

## **Travel Directions**

The site is located on the front of Helensburgh on East Clyde Street, just along from Sinclair Street.

McArthur Stanton Solicitors 15-17 Colquhoun Street, Helensburgh, G84 8AN Telephone: 01436 678822 - Fax: 01436 675222