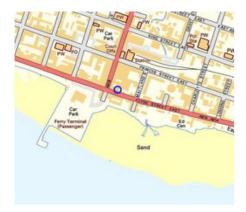

## **Travel Directions**

The site is located on the front of Helensburgh on East Clyde Street, just along from Sinclair Street.

McArthur Stanton Solicitors 15-17 Colquhoun Street, Helensburgh, G84 8AN Telephone: 01436 678822 - Fax: 01436 675222