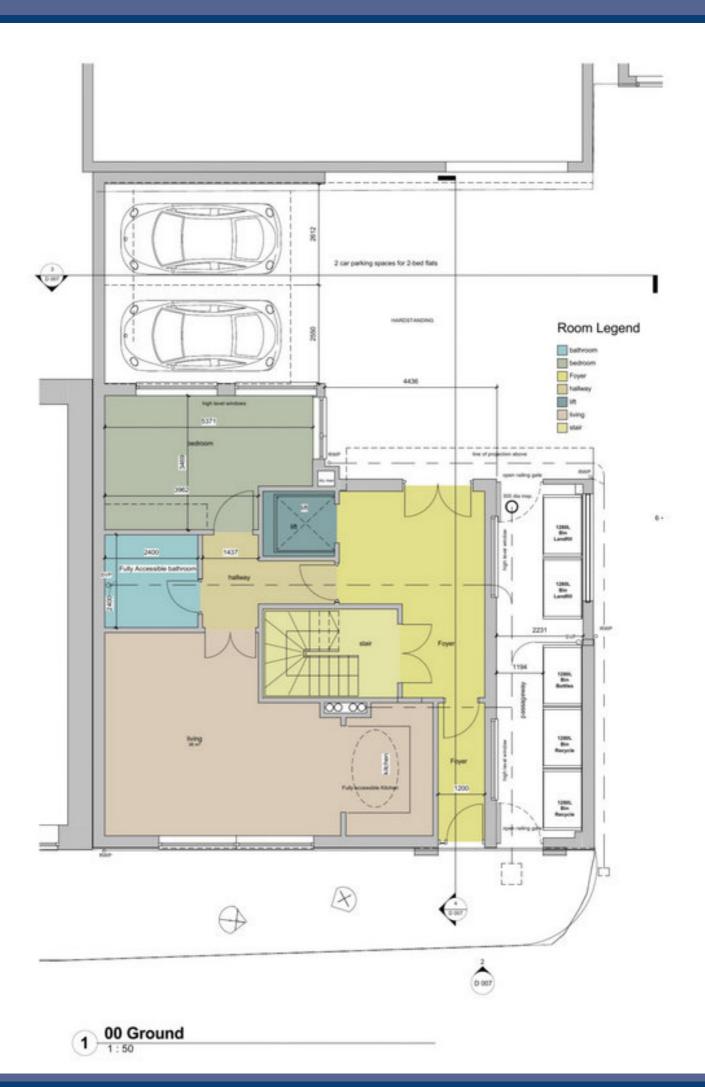

## Residential Development Site | 9-11 East Clyde Street | Helensburgh |

Rarely available property development site located within the town centre of Helensburgh. Planning permission has been granted for the demolition of a two storey and attic property, and the erection of seven one and two bedroom flats and maisonettes. The town of Helensburgh offers a variety of sporting and leisure facilities, as well as excellent shopping, including a Waitrose supermarket. It is also within easy commuting distance of the city of Glasgow with very good road and rail links. An opportunity not to be missed.