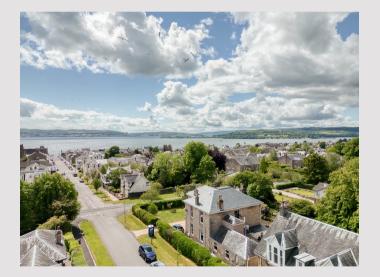

#### Roseangle 49A William Street, Helensburgh, Argyll And Bute. G84 8XY

atta.

0

3

-

William Street has long been regarded as one of Helensburgh's finest pockets, located on the lower west side of town "Roseangle" 49A is arguably one of the most unique Victorian conversions to come to market of late.

Internally "Roseangle" offers beautifully appointed accommodation throughout and is deceptive in size at over 1,300 square feet with a perfect blend of traditional features and modern luxuries.

EPC Band D Council Tax Band E