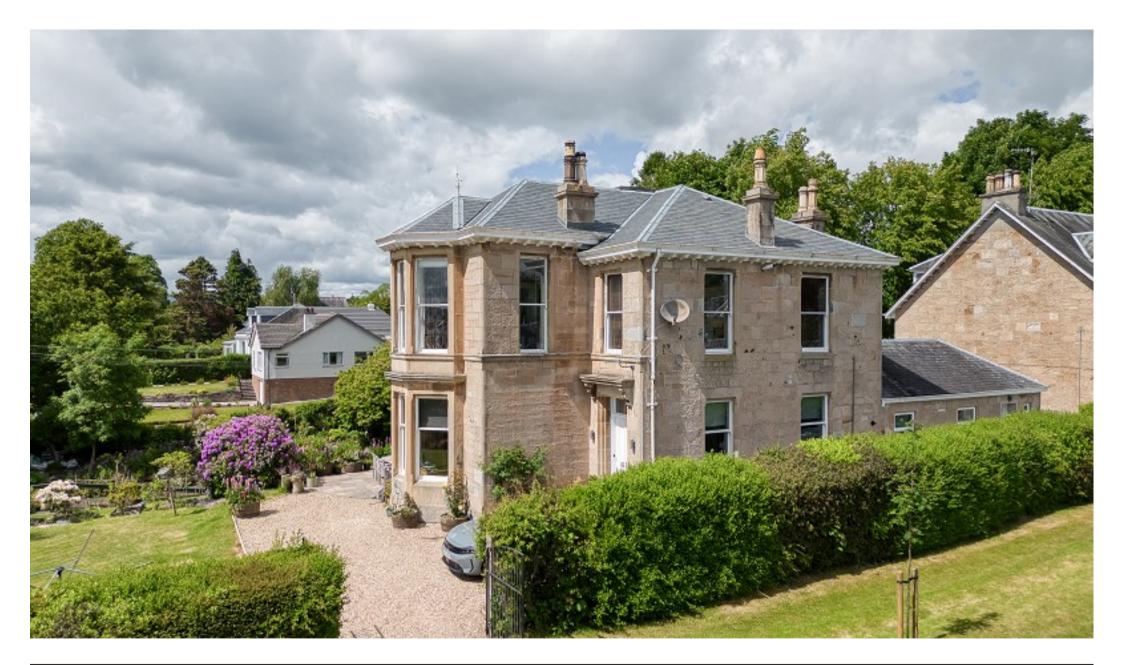

# Roseangle

#### Roseangle 49A William Street, Helensburgh, Argyll And Bute. G84 8XY

atta.

0

3

-

William Street has long been regarded as one of Helensburgh's finest pockets, located on the lower west side of town "Roseangle" 49A is arguably one of the most unique Victorian conversions to come to market of late.

Internally "Roseangle" offers beautifully appointed accommodation throughout and is deceptive in size at over 1,300 square feet with a perfect blend of traditional features and modern luxuries.

EPC Band D Council Tax Band E