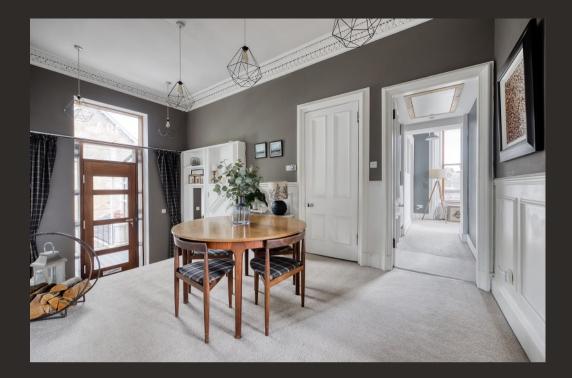

Internally "Roseangle" offers beautifully appointed accommodation throughout and is deceptive in size at over 1,300 square feet with a perfect blend of traditional features and modern luxuries.

EPC Band D Council Tax Band E

### Measurements

| Reception Hall | 18' 10" x 9' 10" or 5.74m x 3.00m                     |
|----------------|-------------------------------------------------------|
| Lounge         | 23' 05" Max x 15' 11" Max or 7.14m Max x 4.85m<br>Max |
| Hallway        | 5' 09" x 3' 06" or 1.75m x 1.07m                      |
| Study          | 11' 05" Max x 8' 07" Max or 3.48m Max x 2.62m<br>Max  |
| Kitchen        | 14' 11" Max x 14' 01" Max or 4.55m Max x 4.29m<br>Max |
| Bedroom 1      | 17' 01" Max x 14' 01" Max or 5.21m Max x 4.29m<br>Max |
| Bedroom 2      | 14' 07" Max x 13' 03" Max or 4.45m Max x 4.04m<br>Max |
| Hallway        | 4' 06" x 2' 08" or 1.37m x 0.81m                      |
| Shower Room    | 9' 04" x 5' 05"Max Max or 2.84m x 1.65m Max           |
|                |                                                       |