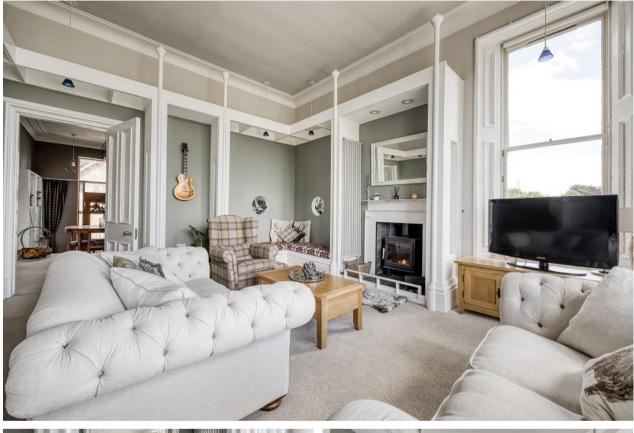

#### Roseangle 49A William Street, Helensburgh, Argyll And Bute. G84 8XY

atta.

0

3

-

William Street has long been regarded as one of Helensburgh's finest pockets, located on the lower west side of town "Roseangle" 49A is arguably one of the most unique Victorian conversions to come to market of late.

Internally "Roseangle" offers beautifully appointed accommodation throughout and is deceptive in size at over 1,300 square feet with a perfect blend of traditional features and modern luxuries.

EPC Band D Council Tax Band E