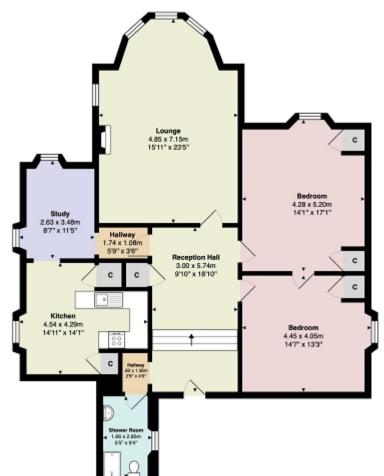

### Measurements

| Reception Hall | 18' 10" x 9' 10" or 5.74m x 3.00m                     |
|----------------|-------------------------------------------------------|
| Lounge         | 23' 05" Max x 15' 11" Max or 7.14m Max x 4.85m<br>Max |
| Hallway        | 5' 09" x 3' 06" or 1.75m x 1.07m                      |
| Study          | 11' 05" Max x 8' 07" Max or 3.48m Max x 2.62m<br>Max  |
| Kitchen        | 14' 11" Max x 14' 01" Max or 4.55m Max x 4.29m<br>Max |
| Bedroom 1      | 17' 01" Max x 14' 01" Max or 5.21m Max x 4.29m<br>Max |
| Bedroom 2      | 14' 07" Max x 13' 03" Max or 4.45m Max x 4.04m<br>Max |
| Hallway        | 4' 06" x 2' 08" or 1.37m x 0.81m                      |
| Shower Room    | 9' 04" x 5' 05"Max Max or 2.84m x 1.65m Max           |
|                |                                                       |