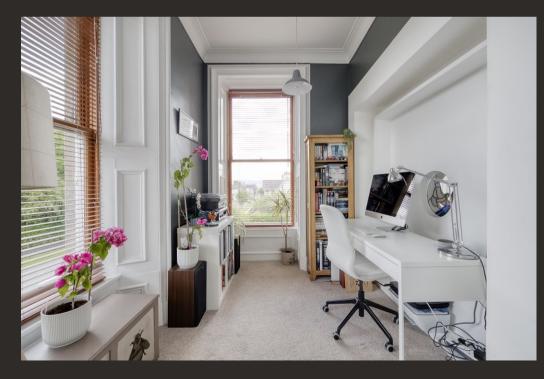

### Measurements

| Reception Hall | 18' 10" x 9' 10" or 5.74m x 3.00m                     |
|----------------|-------------------------------------------------------|
| Lounge         | 23' 05" Max x 15' 11" Max or 7.14m Max x 4.85m<br>Max |
| Hallway        | 5' 09" x 3' 06" or 1.75m x 1.07m                      |
| Study          | 11' 05" Max x 8' 07" Max or 3.48m Max x 2.62m<br>Max  |
| Kitchen        | 14' 11" Max x 14' 01" Max or 4.55m Max x 4.29m<br>Max |
| Bedroom 1      | 17' 01" Max x 14' 01" Max or 5.21m Max x 4.29m<br>Max |
| Bedroom 2      | 14' 07" Max x 13' 03" Max or 4.45m Max x 4.04m<br>Max |
| Hallway        | 4' 06" x 2' 08" or 1.37m x 0.81m                      |
| Shower Room    | 9' 04" x 5' 05"Max Max or 2.84m x 1.65m Max           |
|                |                                                       |