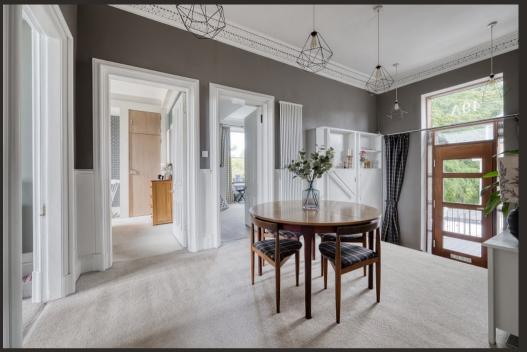

Internally "Roseangle" offers beautifully appointed accommodation throughout and is deceptive in size at over 1,300 square feet with a perfect blend of traditional features and modern luxuries.

EPC Band D Council Tax Band E

### Measurements

| Reception Hall | 18' 10" x 9' 10" or 5.74m x 3.00m                     |
|----------------|-------------------------------------------------------|
| Lounge         | 23' 05" Max x 15' 11" Max or 7.14m Max x 4.85m<br>Max |
| Hallway        | 5' 09" x 3' 06" or 1.75m x 1.07m                      |
| Study          | 11' 05" Max x 8' 07" Max or 3.48m Max x 2.62m<br>Max  |
| Kitchen        | 14' 11" Max x 14' 01" Max or 4.55m Max x 4.29m<br>Max |
| Bedroom 1      | 17' 01" Max x 14' 01" Max or 5.21m Max x 4.29m<br>Max |
| Bedroom 2      | 14' 07" Max x 13' 03" Max or 4.45m Max x 4.04m<br>Max |
| Hallway        | 4' 06" x 2' 08" or 1.37m x 0.81m                      |
| Shower Room    | 9' 04" x 5' 05"Max Max or 2.84m x 1.65m Max           |
|                |                                                       |