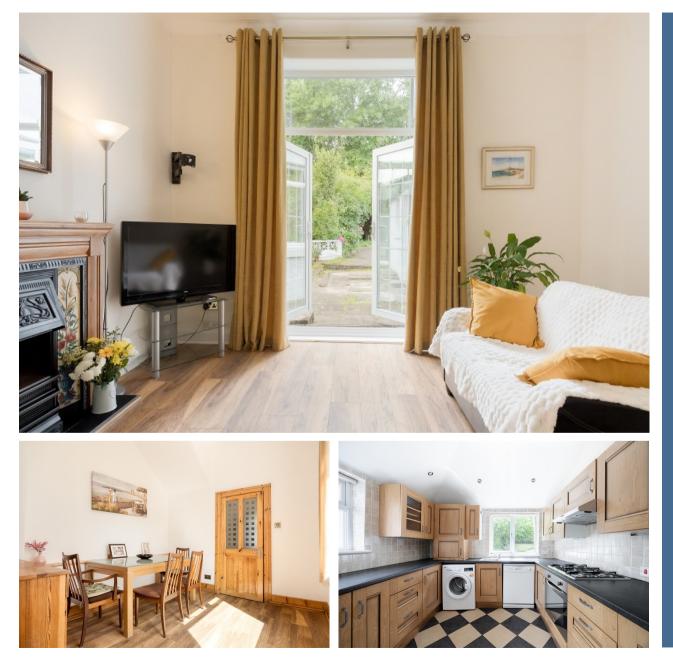

### Cardross Road, Dumbarton, Dunbartonshire. G82 4JQ

70 Cardross Road is a spacious traditional semi-detached villa offering over 1,600 square feet of living accommodation. The property offers a flexible layout of, lounge, three bedrooms, family room/4th bedroom, dining room and large kitchen. The house benefits from excellent room proportions with lovely original features and is freshly decorated throughout in neutral tones. On entering there is a beautiful entrance hallway which leads to the main living areas. There is also a useful store cupboard and handy ground floor WC. The formal lounge is a fabulous size and has a wonderful bay window, detailed cornicing and press shelf. The ground floor has a flexible layout with a lovely south facing room with patio doors to the garden which Is currently utilised as a family room. This room can also be used as a fourth bedroom if required. There is a bright and airy dining room which leads onto the kitchen. The kitchen has ample modern storage units and worktops. The kitchen also has south and east facing windows with a courtesy door accessing the large rear garden. Upstairs the property has a half-landing with large family bathroom with separate bath and shower enclosure. An additional WC is also on this level. From the main landing there are three bedrooms, two of which are excellent sized doubles and the third is a good-sized single. The main bedroom has plentiful built in storage with a stunning bay window with views to the front. The second bedroom enjoys views over the private garden to the rear of the property. Externally the property has a large rear garden which is mainly laid to lawn with mature plants, shrubs and hedging giving the garden lots of privacy from neighbouring properties. To the front is a private driveway and attached garage. The property also benefits from double glazing and gas central heating, with a new boiler fitted in 2024. The location of the property is ideal with excellent transport links to Glasgow and beyond. Dumbarton is approximately 5 miles away from Loch Lomond. This particular area of the town is benefiting from two national housebuilders building in the neighbourhood.