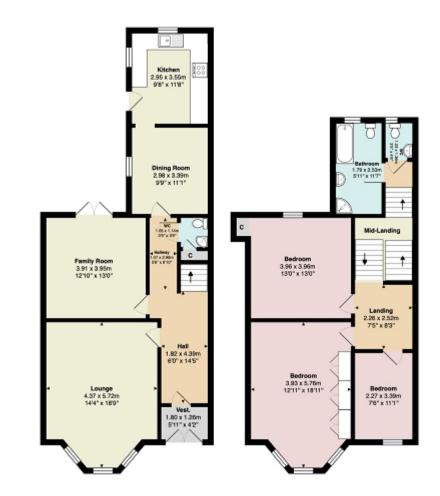

### Cardross Road, Dumbarton, Dunbartonshire. G82 4JQ

70 Cardross Road is a spacious traditional semi-detached villa offering over 1,600 square feet of living accommodation. The property offers a flexible layout of, lounge, three bedrooms, family room/4th bedroom, dining room and large kitchen. The house benefits from excellent room proportions with lovely original features and is freshly decorated throughout in neutral tones. On entering there is a beautiful entrance hallway which leads to the main living areas. There is also a useful store cupboard and handy ground floor WC. The formal lounge is a fabulous size and has a wonderful bay window, detailed cornicing and press shelf. The ground floor has a flexible layout with a lovely south facing room with patio doors to the garden which Is currently utilised as a family room. This room can also be used as a fourth bedroom if required. There is a bright and airy dining room which leads onto the kitchen. The kitchen has ample modern storage units and worktops. The kitchen also has south and east facing windows with a courtesy door accessing the large rear garden. Upstairs the property has a half-landing with large family bathroom with separate bath and shower enclosure. An additional WC is also on this level. From the main landing there are three bedrooms, two of which are excellent sized doubles and the third is a good-sized single. The main bedroom has plentiful built in storage with a stunning bay window with views to the front. The second bedroom enjoys views over the private garden to the rear of the property. Externally the property has a large rear garden which is mainly laid to lawn with mature plants, shrubs and hedging giving the garden lots of privacy from neighbouring properties. To the front is a private driveway and attached garage. The property also benefits from double glazing and gas central heating, with a new boiler fitted in 2024. The location of the property is ideal with excellent transport links to Glasgow and beyond. Dumbarton is approximately 5 miles away from Loch Lomond. This particular area of the town is benefiting from two national housebuilders building in the neighbourhood.

### Measurements

| Porch         | 5' 11" x 4' 02" or 1.80m x 1.27m                      |
|---------------|-------------------------------------------------------|
| Entrance Hall | 14' 05" x 6' 0" or 4.39m x 1.83m                      |
| Hallway       | 9' 10" x 3' 06" or 3.00m x 1.07m                      |
| WC            | 3' 09" x 3' 05" or 1.14m x 1.04m                      |
| Lounge        | 18' 09" Max x 14' 04" Max or 5.72m Max x 4.37m<br>Max |
| Family Room   | 13' 0" x 12' 10" or 3.96m x 3.91m                     |
| Dining Room   | 11' 01" x 9' 09" or 3.38m x 2.97m                     |
| Kitchen       | 11' 08" x 9' 08" or 3.56m x 2.95m                     |
| Landing       | 8' 03" x 7' 05" or 2.51m x 2.26m                      |
| Bedroom 1     | 18' 11" Max x 12' 11" Max or 5.77m Max x 3.94m<br>Max |
| Bedroom 2     | 13' 0" x 13' 0" or 3.96m x 3.96m                      |
| Bedroom 3     | 11' 01" x 7' 06" or 3.38m x 2.29m                     |
| Bathroom      | 11' 07" x 5' 11" or 3.53m x 1.80m                     |
| WC            | 4' 06" x 3' 05" or 1.37m x 1.04m                      |