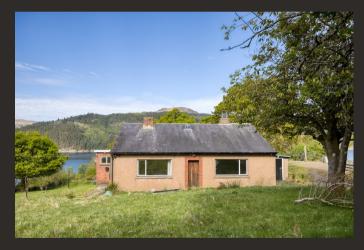

## Struan

Feuins Road, Portincaple, Garelochhead, Helensburgh, Argyll And Bute. G84 0ET

Located within the picturesque hamlet of Portincaple, "Struan" sits within a sizeable plot with outstanding views towards Loch Long. The property is available as a cash purchase only due to the current condition of the property.

As mention the plot offers spectacular views towards Loch Long, surrounding countryside and mountains. Currently there is a two-bedroom detached bungalow on the plot which requires major refurbishment both internally and externally.

Due to the condition of the currently property "Struan" is only available as a cash purchase. No internal viewings are available due to structural issues of the property.

Please contact our Helensburgh Property office should you wish to visit the plot.