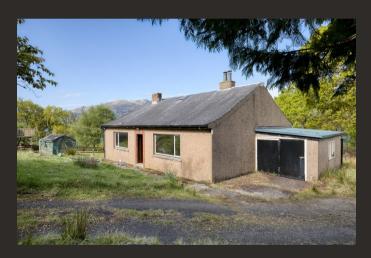

## Struan

Feuins Road, Portincaple, Garelochhead, Helensburgh, Argyll And Bute. G84 0ET

Located within the picturesque hamlet of Portincaple, "Struan" sits within a sizeable plot with outstanding views towards Loch Long. The property is available as a cash purchase only due to the current condition of the property.

As mention the plot offers spectacular views towards Loch Long, surrounding countryside and mountains. Currently there is a two-bedroom detached bungalow on the plot which requires major refurbishment both internally and externally.

Due to the condition of the currently property "Struan" is only available as a cash purchase. No internal viewings are available due to structural issues of the property.

Please contact our Helensburgh Property office should you wish to visit the plot.