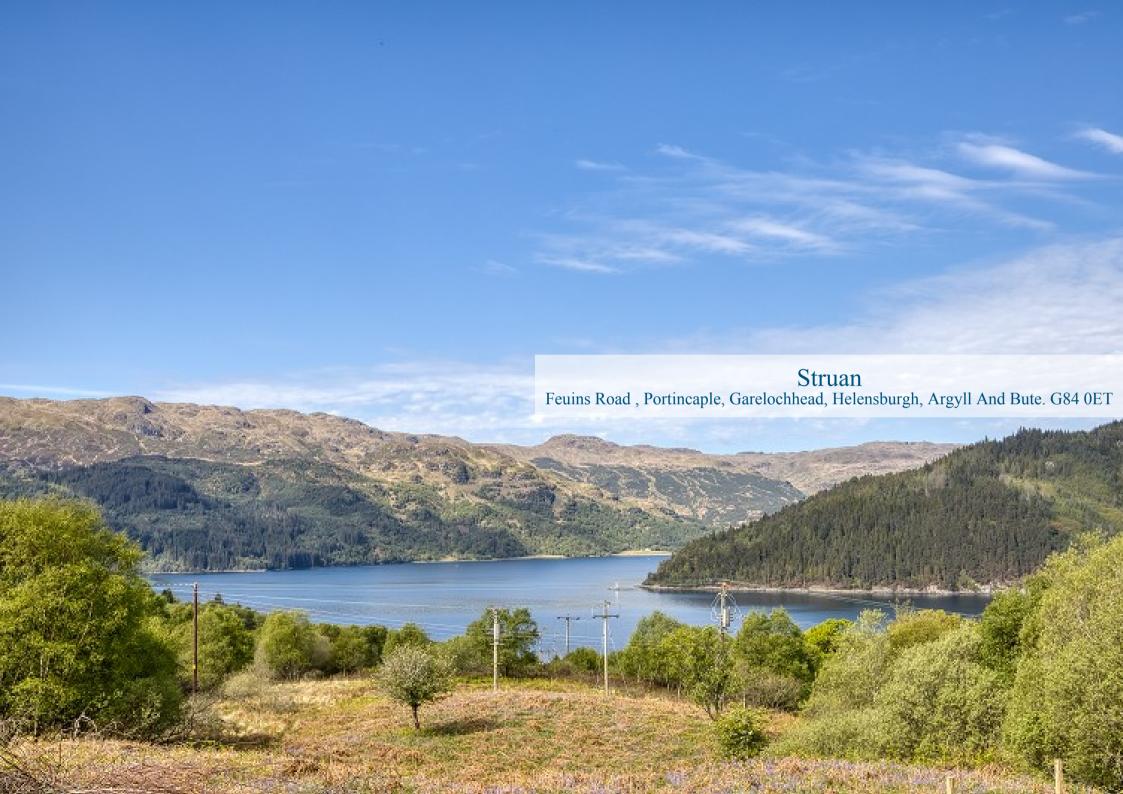

## Struan

Feuins Road, Portincaple, Garelochhead, Helensburgh, Argyll And Bute. G84 0ET

Located within the picturesque hamlet of Portincaple, "Struan" sits within a sizeable plot with outstanding views towards Loch Long. The property is available as a cash purchase only due to the current condition of the property.

As mention the plot offers spectacular views towards Loch Long, surrounding countryside and mountains. Currently there is a two-bedroom detached bungalow on the plot which requires major refurbishment both internally and externally.