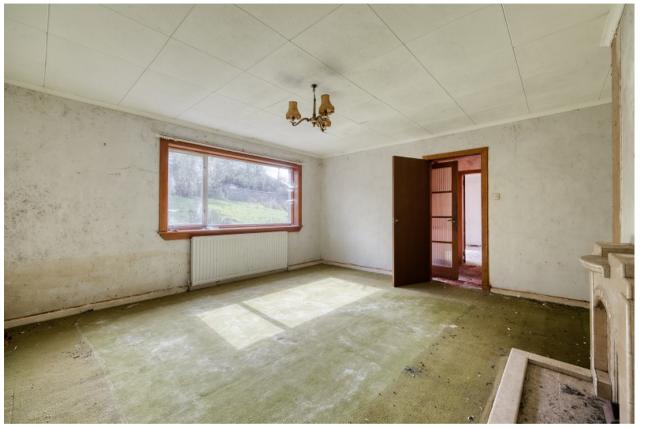

As mention the plot offers spectacular views towards Loch Long, surrounding countryside and mountains. Currently there is a two-bedroom detached bungalow on the plot which requires major refurbishment both internally and externally.

Due to the condition of the currently property "Struan" is only available as a cash purchase. No internal viewings are available due to structural issues of the property.

Please contact our Helensburgh Property office should you wish to visit the plot.