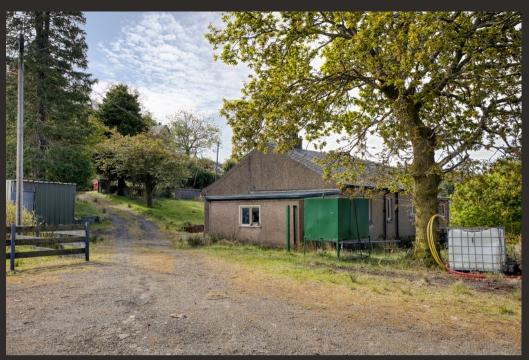

As mention the plot offers spectacular views towards Loch Long, surrounding countryside and mountains. Currently there is a two-bedroom detached bungalow on the plot which requires major refurbishment both internally and externally.

The plot has huge potential to remove the existing bungalow and build a new property on the grounds however this would require to be confirmed with Argyll & Bute Planning department as there is no planning in place for these changes.