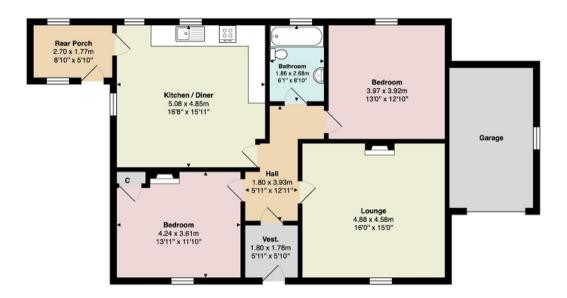

## Measurements

Hallway 12' 11" Max x 5' 11" Max or 3.94m Max x 1.80m

Max

Lounge 16' 0" x 15' 0" or 4.88m x 4.57m

Kitchen/Diner 16' 08" Max x 15' 11" Max or 5.08m Max x 4.85m

Max

Bedroom 1 13' 11" Max x 11' 10" Max or 4.24m Max x 3.61m

Max

Bedroom 2 13' 0" x 12' 10" or 3.96m x 3.91m

Bathroom 8' 10" x 6' 01" or 2.69m x 1.85m

Porch 8' 10" x 5' 10" or 2.69m x 1.78m

All measurements are approximate and for display purposes only

Contact our office for further details