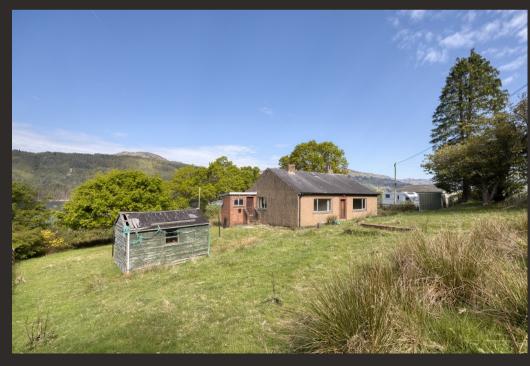

As mention the plot offers spectacular views towards Loch Long, surrounding countryside and mountains. Currently there is a two-bedroom detached bungalow on the plot which requires major refurbishment both internally and externally.

The plot has huge potential to remove the existing bungalow and build a new property on the grounds however this would require to be confirmed with Argyll & Bute Planning department as there is no planning in place for these changes.