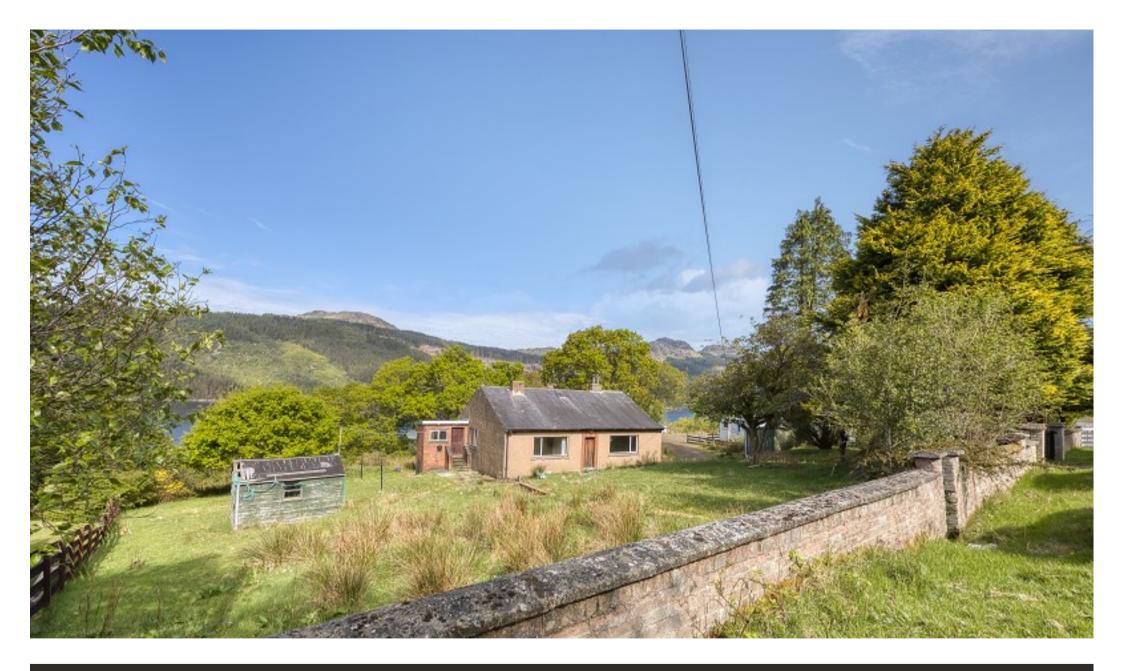

## Struan

Feuins Road, Portincaple, Garelochhead, Helensburgh, Argyll And Bute. G84 0ET

Located within the picturesque hamlet of Portincaple, "Struan" sits within a sizeable plot with outstanding views towards Loch Long. The property is available as a cash purchase only due to the current condition of the property.

As mention the plot offers spectacular views towards Loch Long, surrounding countryside and mountains. Currently there is a two-bedroom detached bungalow on the plot which requires major refurbishment both internally and externally.

The plot has huge potential to remove the existing bungalow and build a new property on the grounds however this would require to be confirmed with Argyll & Bute Planning department as there is no planning in place for these changes.