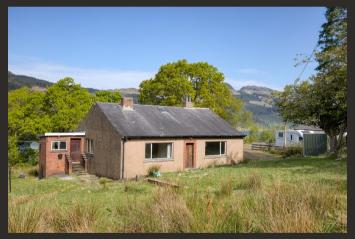

## Struan

Feuins Road, Portincaple, Garelochhead, Helensburgh, Argyll And Bute. G84 0ET

Located within the picturesque hamlet of Portincaple, "Struan" sits within a sizeable plot with outstanding views towards Loch Long. The property is available as a cash purchase only due to the current condition of the property.

As mention the plot offers spectacular views towards Loch Long, surrounding countryside and mountains. Currently there is a two-bedroom detached bungalow on the plot which requires major refurbishment both internally and externally.

Due to the condition of the currently property "Struan" is only available as a cash purchase. No internal viewings are available due to structural issues of the property.

Please contact our Helensburgh Property office should you wish to visit the plot.