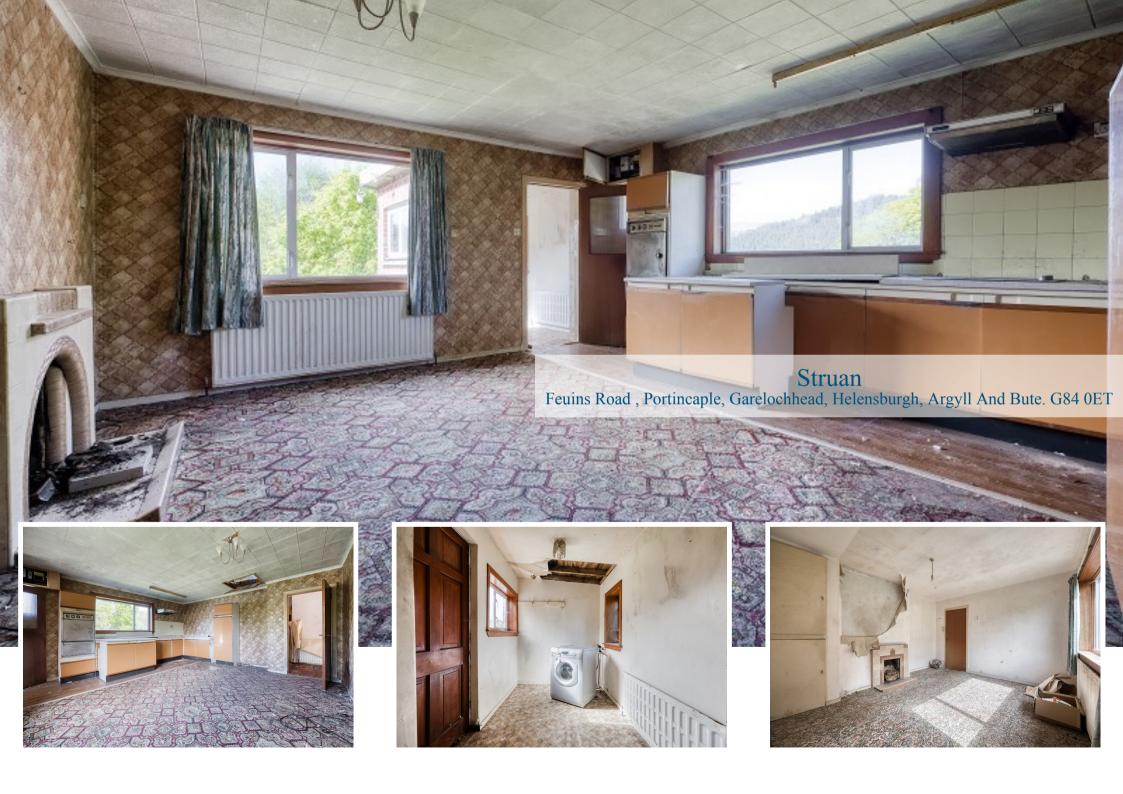

As mention the plot offers spectacular views towards Loch Long, surrounding countryside and mountains. Currently there is a two-bedroom detached bungalow on the plot which requires major refurbishment both internally and externally.

Due to the condition of the currently property "Struan" is only available as a cash purchase. No internal viewings are available due to structural issues of the property.

Please contact our Helensburgh Property office should you wish to visit the plot.

## Measurements

Hallway 12' 11" Max x 5' 11" Max or 3.94m Max x 1.80m

Max

Lounge 16' 0" x 15' 0" or 4.88m x 4.57m

Kitchen/Diner 16' 08" Max x 15' 11" Max or 5.08m Max x 4.85m

Max

Bedroom 1 13' 11" Max x 11' 10" Max or 4.24m Max x 3.61m

Max

Bedroom 2 13' 0" x 12' 10" or 3.96m x 3.91m

Bathroom 8' 10" x 6' 01" or 2.69m x 1.85m

Porch 8' 10" x 5' 10" or 2.69m x 1.78m

All measurements are approximate and for display purposes only

Contact our office for further details