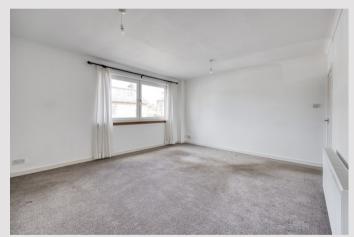

Internally the property is bright and airy and is freshly decorated throughout. On entering there is a welcoming L shaped hallway which has a useful store cupboard. The Lounge is a superb size with aspects over West Princes Street and ample space for a dining table and chairs if required. The kitchen is fitted with modern white gloss units and has a range of integral appliances and space for free-standing white goods. Completing the lower level is a modern shower room which is fitted with a neutral suite and tiling.