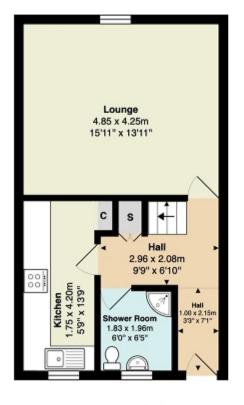

Internally the property is bright and airy and is freshly decorated throughout. On entering there is a welcoming L shaped hallway which has a useful store cupboard. The Lounge is a superb size with aspects over West Princes Street and ample space for a dining table and chairs if required. The kitchen is fitted with modern white gloss units and has a range of integral appliances and space for free-standing white goods. Completing the lower level is a modern shower room which is fitted with a neutral suite and tiling.

## Measurements

Hallway 7' 01" x 3' 03" or 2.16m x 0.99m

Hallway 9' 09" Max x 6' 10" Max or 2.97m Max x 2.08m Max

Lounge 15' 11" x 13' 11" or 4.85m x 4.24m Kitchen 13' 09" x 5' 09" or 4.19m x 1.75m

Shower Room 6' 05" x 6' 0" or 1.96m x 1.83m