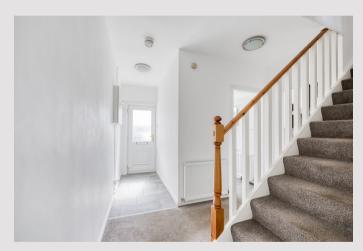

Internally the property is bright and airy and is freshly decorated throughout. On entering there is a welcoming L shaped hallway which has a useful store cupboard. The Lounge is a superb size with aspects over West Princes Street and ample space for a dining table and chairs if required. The kitchen is fitted with modern white gloss units and has a range of integral appliances and space for free-standing white goods. Completing the lower level is a modern shower room which is fitted with a neutral suite and tiling.