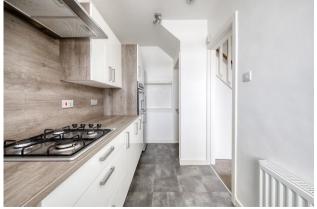

Internally the property is bright and airy and is freshly decorated throughout. On entering there is a welcoming L shaped hallway which has a useful store cupboard. The Lounge is a superb size with aspects over West Princes Street and ample space for a dining table and chairs if required. The kitchen is fitted with modern white gloss units and has a range of integral appliances and space for free-standing white goods. Completing the lower level is a modern shower room which is fitted with a neutral suite and tiling.