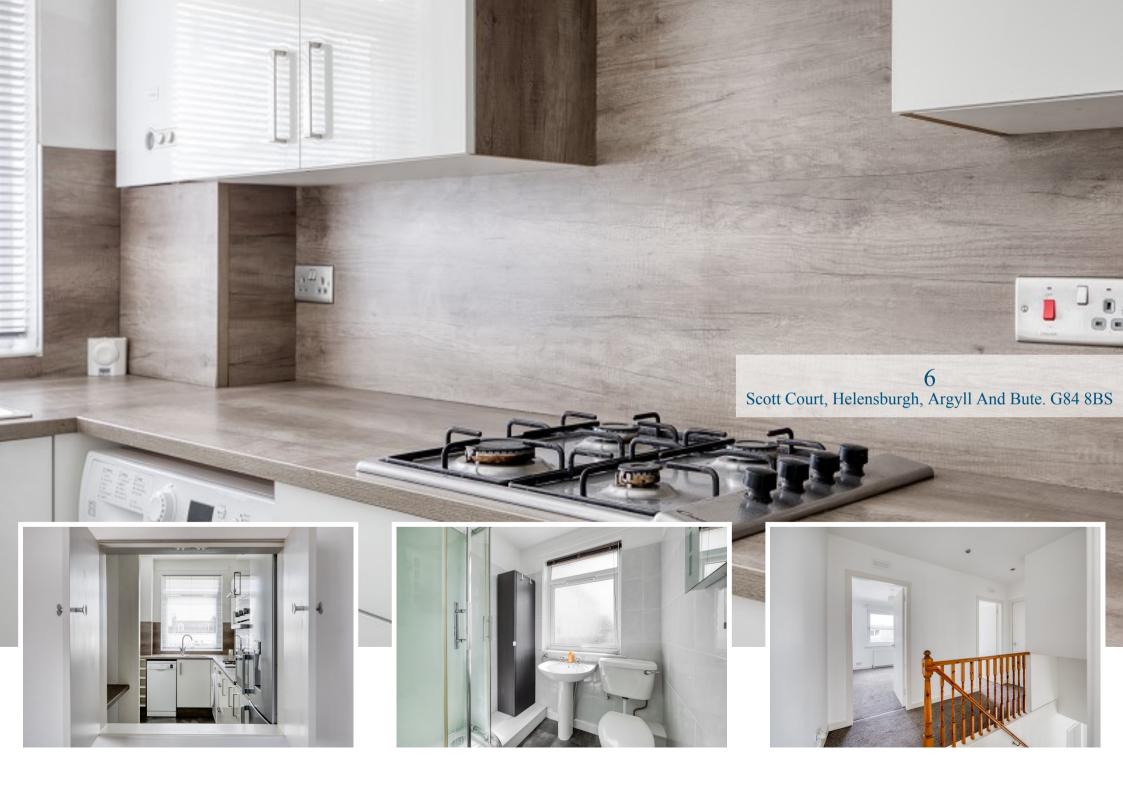

6
Scott Court, Helensburgh, Argyll And Bute. G84 8BS

Located within the heart of Helensburgh town centre, 6 Scott Court is a superb three-bedroom duplex apartment offering around 900 square feet of living space and the advantage of a private garage.

Internally the property is bright and airy and is freshly decorated throughout. On entering there is a welcoming L shaped hallway which has a useful store cupboard. The Lounge is a superb size with aspects over West Princes Street and ample space for a dining table and chairs if required. The kitchen is fitted with modern white gloss units and has a range of integral appliances and space for free-standing white goods. Completing the lower level is a modern shower room which is fitted with a neutral suite and tiling.

Upstairs the property has three well-proportioned bedrooms. The main bedroom has a built-in wardrobe and there is a large store cupboard on the landing. The main bedroom has lovely views towards the Clyde Estuary with the additional bedrooms having views towards the hills behind Helensburgh. The property has double glazing throughout and modern gas central heating. As mentioned, the property enjoys a private garage, a rare find within Helensburgh town centre.