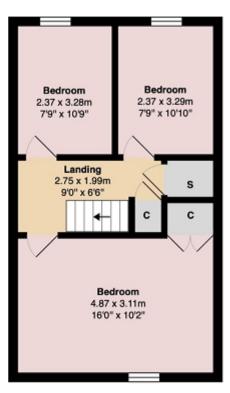

Upstairs the property has three well-proportioned bedrooms. The main bedroom has a built-in wardrobe and there is a large store cupboard on the landing. The main bedroom has lovely views towards the Clyde Estuary with the additional bedrooms having views towards the hills behind Helensburgh. The property has double glazing throughout and modern gas central heating. As mentioned, the property enjoys a private garage, a rare find within Helensburgh town centre.

Landing 9' 0" x 6' 06"Max Max or 2.74m x 1.98m Max

Bedroom 1 16' 0" x 10' 02" or 4.88m x 3.10m Bedroom 2 10' 10" x 7' 09" or 3.30m x 2.36m Bedroom 3 10' 09" x 7' 09" or 3.28m x 2.36m

Lower Floor

**Upper Floor** 