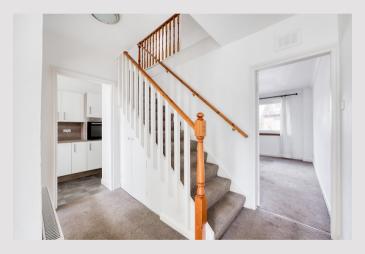

Internally the property is bright and airy and is freshly decorated throughout. On entering there is a welcoming L shaped hallway which has a useful store cupboard. The Lounge is a superb size with aspects over West Princes Street and ample space for a dining table and chairs if required. The kitchen is fitted with modern white gloss units and has a range of integral appliances and space for free-standing white goods. Completing the lower level is a modern shower room which is fitted with a neutral suite and tiling.

Upstairs the property has three well-proportioned bedrooms. The main bedroom has a built-in wardrobe and there is a large store cupboard on the landing. The main bedroom has lovely views towards the Clyde Estuary with the additional bedrooms having views towards the hills behind Helensburgh. The property has double glazing throughout and modern gas central heating. As mentioned, the property enjoys a private garage, a rare find within Helensburgh town centre.