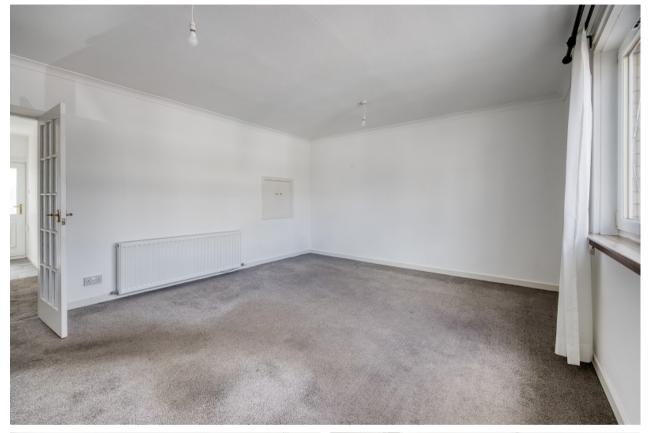

Internally the property is bright and airy and is freshly decorated throughout. On entering there is a welcoming L shaped hallway which has a useful store cupboard. The Lounge is a superb size with aspects over West Princes Street and ample space for a dining table and chairs if required. The kitchen is fitted with modern white gloss units and has a range of integral appliances and space for free-standing white goods. Completing the lower level is a modern shower room which is fitted with a neutral suite and tiling.

Upstairs the property has three well-proportioned bedrooms. The main bedroom has a built-in wardrobe and there is a large store cupboard on the landing. The main bedroom has lovely views towards the Clyde Estuary with the additional bedrooms having views towards the hills behind Helensburgh. The property has double glazing throughout and modern gas central heating. As mentioned, the property enjoys a private garage, a rare find within Helensburgh town centre.