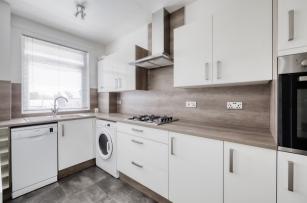

Internally the property is bright and airy and is freshly decorated throughout. On entering there is a welcoming L shaped hallway which has a useful store cupboard. The Lounge is a superb size with aspects over West Princes Street and ample space for a dining table and chairs if required. The kitchen is fitted with modern white gloss units and has a range of integral appliances and space for free-standing white goods. Completing the lower level is a modern shower room which is fitted with a neutral suite and tiling.