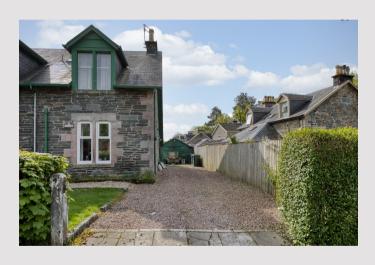

Externally the property sits within sizeable private grounds. The mature front garden has an area of lawn with lovely mature plants and hedges. The rear garden is vast in size and offers a new owner a blank canvas. There is a superb driveway offering parking for multiple vehicles and a detached wooden garage/shed.