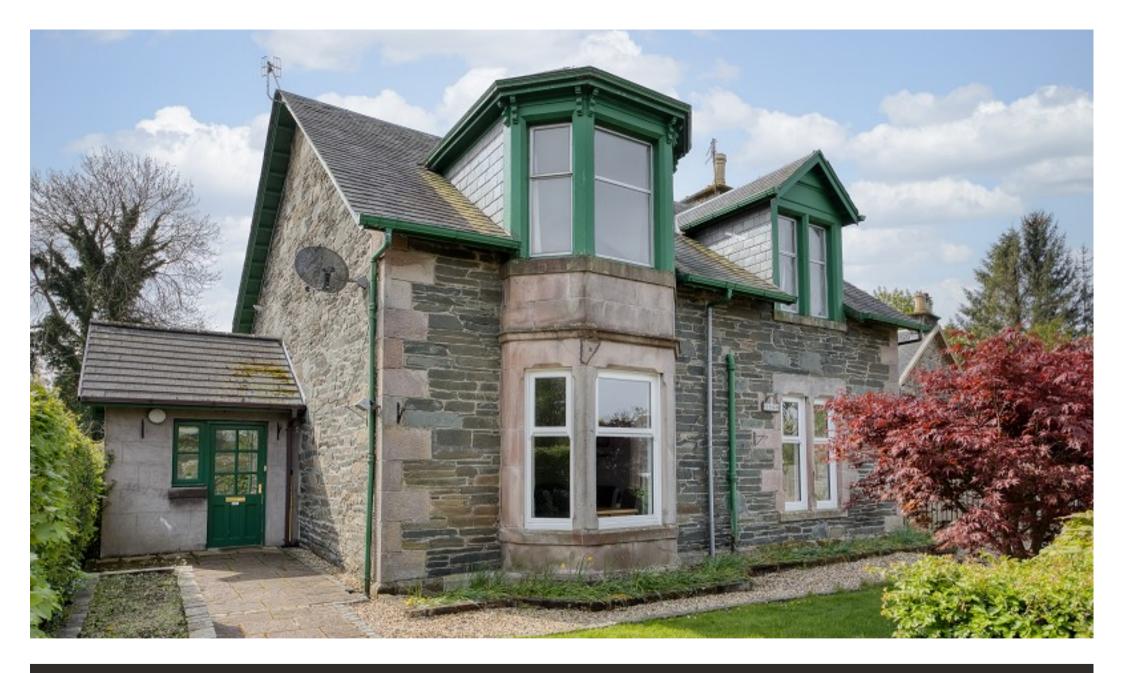

## Fasgadh

4 Hall Road, Rhu, Helensburgh, Argyll And Bute. G84 8RR

Located within the conservation village of Rhu "Fasgadh" 4 Hall Road is an utterly charming and deceptively spacious three-bedroom category C listed lower conversion that benefits from large private grounds and driveway.

Positioned within a gorgeous pocket of the village Hall Road is home to a variety of charming period properties and is a stone's throw away from the wonderful Rhu Primary School. Internally the property is bright and airy and offers around 1,065 square feet of accommodation. On entering there is a welcoming hallway which has two useful store cupboards and access to a good-sized wet-room. The lounge has lovely original cornicing and a bay window with aspects over the private front garden which has a beautiful Acer tree. The kitchen is an excellent size and has a handy adjoining pantry. The kitchen is fitted with traditional style units with ample space for free-standing white goods. There are three double bedrooms with the main and second bedrooms being particularly spacious. The property has been re-roofed around 2010 with the majority of the windows having been replaced in 2023.