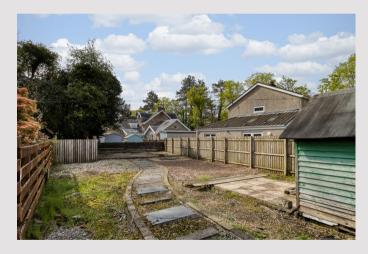

Externally the property sits within sizeable private grounds. The mature front garden has an area of lawn with lovely mature plants and hedges. The rear garden is vast in size and offers a new owner a blank canvas. There is a superb driveway offering parking for multiple vehicles and a detached wooden garage/shed.