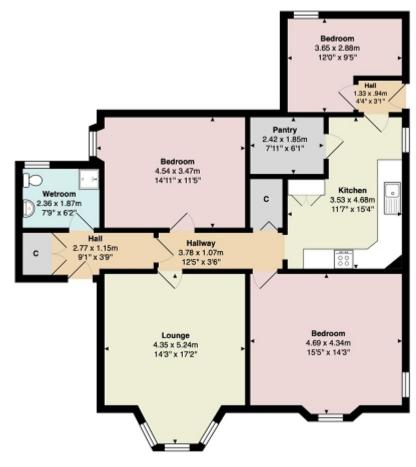

## Measurements

Hallway 9' 01" x 3' 09" or 2.77m x 1.14m

Wet-Room 7' 09" x 6' 02" or 2.36m x 1.88m

Hallway 12' 05" x 3' 06" or 3.78m x 1.07m

Lounge 17' 02" Max x 14' 03" Max or 5.23m Max x 4.34m

Max

Kitchen 15' 04" Max x 11' 07" Max or 4.67m Max x 3.53m

Max

Pantry 7' 11" x 6' 01" or 2.41m x 1.85m

Bedroom 1 15' 05" Max x 14' 03" or 4.70m Max x 4.34m

Bedroom 2 14' 11" Max x 11' 05" or 4.55m Max x 3.48m

Hallway 4' 04" x 3' 01" or 1.32m x 0.94m

Bedroom 3 12' 0" Max x 9' 05" Max or 3.66m Max x 2.87m Max