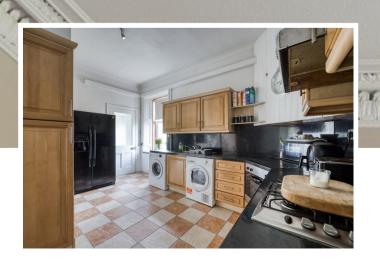

Positioned within a gorgeous pocket of the village Hall Road is home to a variety of charming period properties and is a stone's throw away from the wonderful Rhu Primary School. Internally the property is bright and airy and offers around 1,065 square feet of accommodation. On entering there is a welcoming hallway which has two useful store cupboards and access to a good-sized wet-room. The lounge has lovely original cornicing and a bay window with aspects over the private front garden which has a beautiful Acer tree. The kitchen is an excellent size and has a handy adjoining pantry. The kitchen is fitted with traditional style units with ample space for free-standing white goods. There are three double bedrooms with the main and second bedrooms being particularly spacious. The property has been re-roofed around 2010 with the majority of the windows having been replaced in 2023.