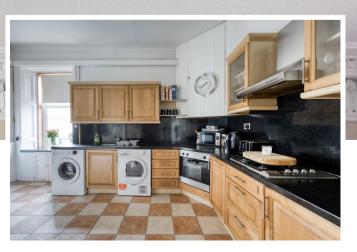

Positioned within a gorgeous pocket of the village Hall Road is home to a variety of charming period properties and is a stone's throw away from the wonderful Rhu Primary School. Internally the property is bright and airy and offers around 1,065 square feet of accommodation. On entering there is a welcoming hallway which has two useful store cupboards and access to a good-sized wet-room. The lounge has lovely original cornicing and a bay window with aspects over the private front garden which has a beautiful Acer tree. The kitchen is an excellent size and has a handy adjoining pantry. The kitchen is fitted with traditional style units with ample space for free-standing white goods. There are three double bedrooms with the main and second bedrooms being particularly spacious. The property has been re-roofed around 2010 with the majority of the windows having been replaced in 2023.