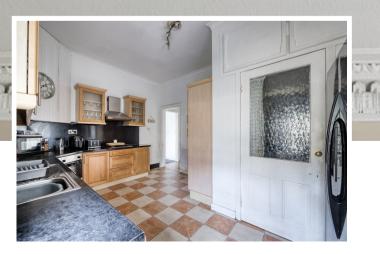

Positioned within a gorgeous pocket of the village Hall Road is home to a variety of charming period properties and is a stone's throw away from the wonderful Rhu Primary School. Internally the property is bright and airy and offers around 1,065 square feet of accommodation. On entering there is a welcoming hallway which has two useful store cupboards and access to a good-sized wet-room. The lounge has lovely original cornicing and a bay window with aspects over the private front garden which has a beautiful Acer tree. The kitchen is an excellent size and has a handy adjoining pantry. The kitchen is fitted with traditional style units with ample space for free-standing white goods. There are three double bedrooms with the main and second bedrooms being particularly spacious. The property has been re-roofed around 2010 with the majority of the windows having been replaced in 2023.