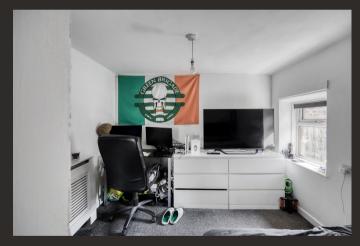

Positioned within a gorgeous pocket of the village Hall Road is home to a variety of charming period properties and is a stone's throw away from the wonderful Rhu Primary School. Internally the property is bright and airy and offers around 1,065 square feet of accommodation. On entering there is a welcoming hallway which has two useful store cupboards and access to a good-sized wet-room. The lounge has lovely original cornicing and a bay window with aspects over the private front garden which has a beautiful Acer tree. The kitchen is an excellent size and has a handy adjoining pantry. The kitchen is fitted with traditional style units with ample space for free-standing white goods. There are three double bedrooms with the main and second bedrooms being particularly spacious. The property has been re-roofed around 2010 with the majority of the windows having been replaced in 2023.