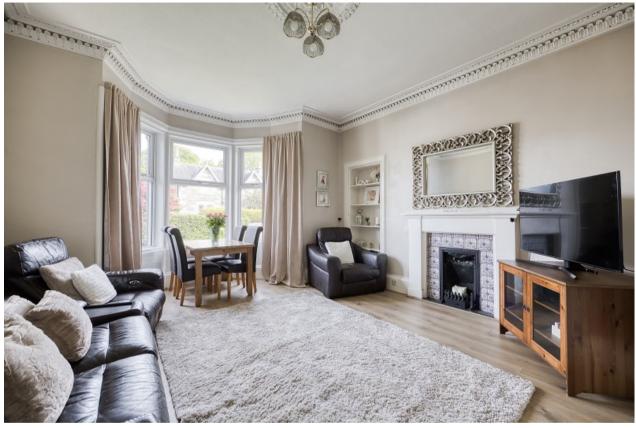

Positioned within a gorgeous pocket of the village Hall Road is home to a variety of charming period properties and is a stone's throw away from the wonderful Rhu Primary School. Internally the property is bright and airy and offers around 1,065 square feet of accommodation. On entering there is a welcoming hallway which has two useful store cupboards and access to a good-sized wet-room. The lounge has lovely original cornicing and a bay window with aspects over the private front garden which has a beautiful Acer tree. The kitchen is an excellent size and has a handy adjoining pantry. The kitchen is fitted with traditional style units with ample space for free-standing white goods. There are three double bedrooms with the main and second bedrooms being particularly spacious. The property has been re-roofed around 2010 with the majority of the windows having been replaced in 2023.