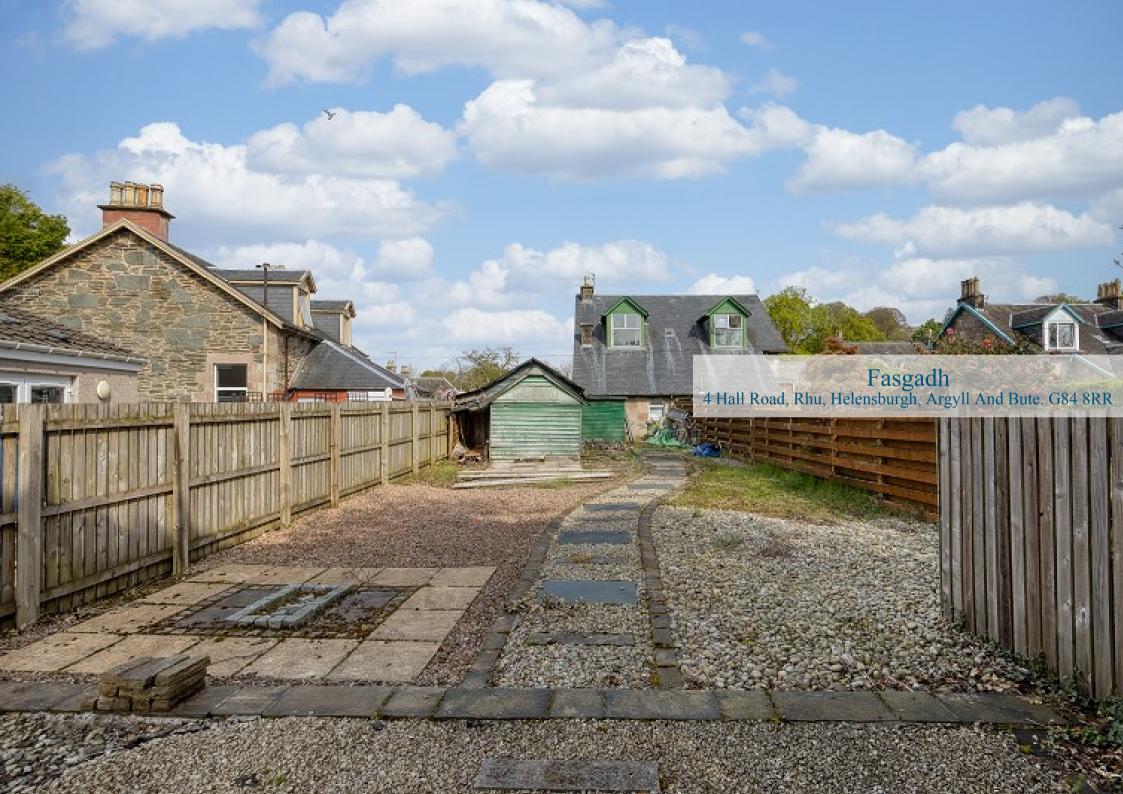

## Fasgadh

4 Hall Road, Rhu, Helensburgh, Argyll And Bute. G84 8RR

Located within the conservation village of Rhu "Fasgadh" 4 Hall Road is an utterly charming and deceptively spacious three-bedroom category C listed lower conversion that benefits from large private grounds and driveway.

Externally the property sits within sizeable private grounds. The mature front garden has an area of lawn with lovely mature plants and hedges. The rear garden is vast in size and offers a new owner a blank canvas. There is a superb driveway offering parking for multiple vehicles and a detached wooden garage/shed.