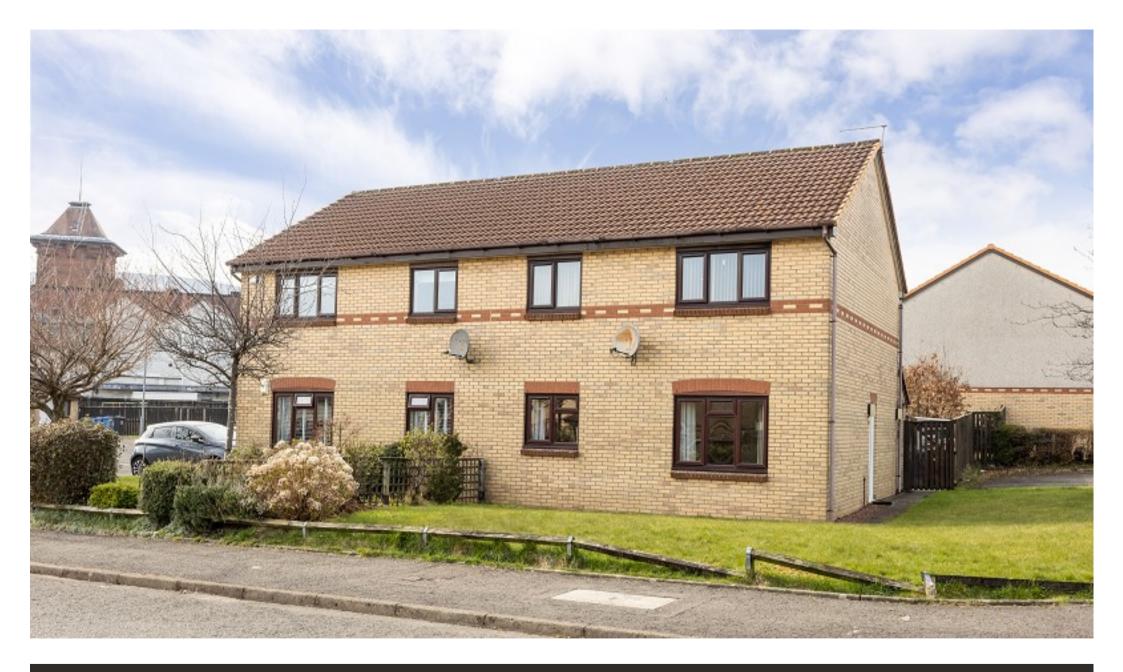

## Lower Flat

18, Davies Drive, Alexandria, Dumbartonshire. G83 0UH

Located within a quiet and sought-after pocket of Alexandria, Lower Flat, 18 Davies Drive is a lovely bright and airy onebedroom ground floor flat that benefits from its own main door access.

Built in the mid 1990's the flat offers spacious accommodation of around 500 square feet with the advantage of its own main door access. On entering there is a welcoming porch and entrance hallway which has two useful store cupboards. The lounge is a lovely size and has enough space for a small dining table and chairs if required. The kitchen is fitted with base and wall-mounted units and has various places for free-standing white goods. There is also a courtesy door leading to the shared garden. The spacious double bedroom has a built-in wardrobe and there is a good-sized bathroom. The property is double glazed throughout and has gas central heating.