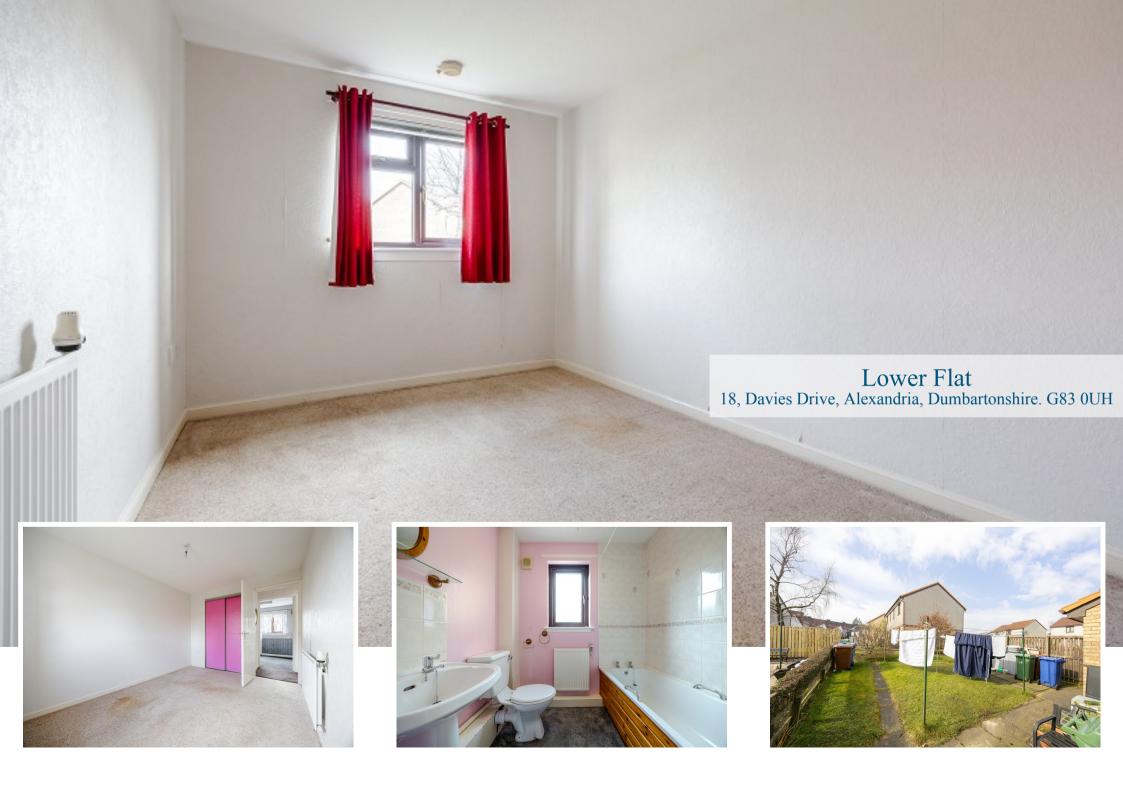

Built in the mid 1990's the flat offers spacious accommodation of around 500 square feet with the advantage of its own main door access. On entering there is a welcoming porch and entrance hallway which has two useful store cupboards. The lounge is a lovely size and has enough space for a small dining table and chairs if required. The kitchen is fitted with base and wall-mounted units and has various places for free-standing white goods. There is also a courtesy door leading to the shared garden. The spacious double bedroom has a built-in wardrobe and there is a good-sized bathroom. The property is double glazed throughout and has gas central heating.

Externally there is an easily maintained shared garden with the upper flat only. Adjacent to the garden is private communal parking for use of the four properties within the building. Alexandria town centre can be reached by foot or a short car journey.