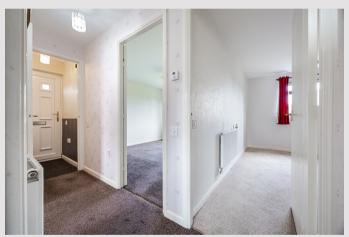

Built in the mid 1990's the flat offers spacious accommodation of around 500 square feet with the advantage of its own main door access. On entering there is a welcoming porch and entrance hallway which has two useful store cupboards. The lounge is a lovely size and has enough space for a small dining table and chairs if required. The kitchen is fitted with base and wall-mounted units and has various places for free-standing white goods. There is also a courtesy door leading to the shared garden. The spacious double bedroom has a built-in wardrobe and there is a good-sized bathroom. The property is double glazed throughout and has gas central heating.