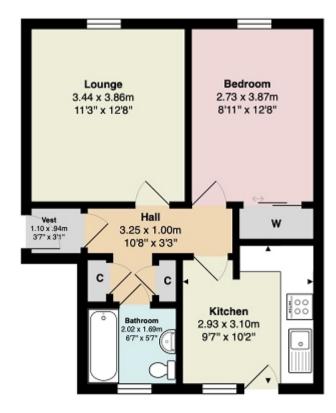

Built in the mid 1990's the flat offers spacious accommodation of around 500 square feet with the advantage of its own main door access. On entering there is a welcoming porch and entrance hallway which has two useful store cupboards. The lounge is a lovely size and has enough space for a small dining table and chairs if required. The kitchen is fitted with base and wall-mounted units and has various places for free-standing white goods. There is also a courtesy door leading to the shared garden. The spacious double bedroom has a built-in wardrobe and there is a good-sized bathroom. The property is double glazed throughout and has gas central heating.

### Measurements

Porch 3' 07" x 3' 01" or 1.09m x 0.94m

Hallway 10' 08" Max x 3' 03" Max or 3.25m Max x 0.99m

Max

Lounge 12' 08" x 11' 03" or 3.86m x 3.43m

Kitchen 10' 02" Max x 9' 07" Max or 3.10m Max x 2.92m

Max

Bedroom 1 12' 08" x 8' 11" or 3.86m x 2.72m

Bathroom 6' 07" x 5' 07" or 2.01m x 1.70m