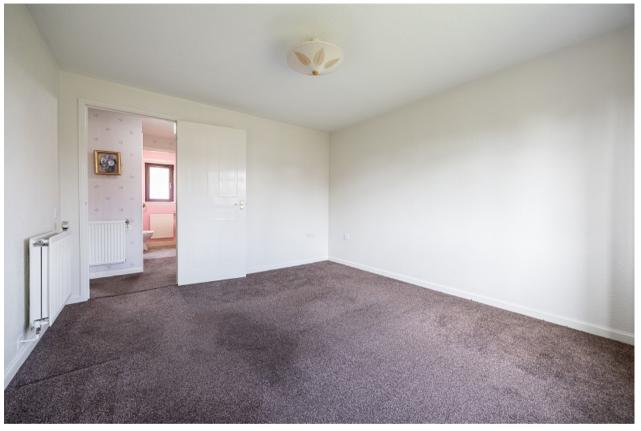

Built in the mid 1990's the flat offers spacious accommodation of around 500 square feet with the advantage of its own main door access. On entering there is a welcoming porch and entrance hallway which has two useful store cupboards. The lounge is a lovely size and has enough space for a small dining table and chairs if required. The kitchen is fitted with base and wall-mounted units and has various places for free-standing white goods. There is also a courtesy door leading to the shared garden. The spacious double bedroom has a built-in wardrobe and there is a good-sized bathroom. The property is double glazed throughout and has gas central heating.