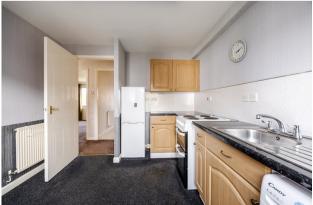

Built in the mid 1990's the flat offers spacious accommodation of around 500 square feet with the advantage of its own main door access. On entering there is a welcoming porch and entrance hallway which has two useful store cupboards. The lounge is a lovely size and has enough space for a small dining table and chairs if required. The kitchen is fitted with base and wall-mounted units and has various places for free-standing white goods. There is also a courtesy door leading to the shared garden. The spacious double bedroom has a built-in wardrobe and there is a good-sized bathroom. The property is double glazed throughout and has gas central heating.