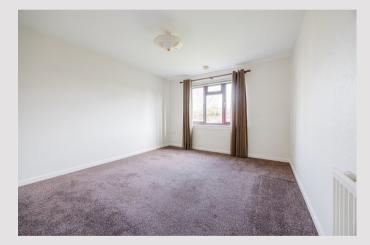

Built in the mid 1990's the flat offers spacious accommodation of around 500 square feet with the advantage of its own main door access. On entering there is a welcoming porch and entrance hallway which has two useful store cupboards. The lounge is a lovely size and has enough space for a small dining table and chairs if required. The kitchen is fitted with base and wall-mounted units and has various places for free-standing white goods. There is also a courtesy door leading to the shared garden. The spacious double bedroom has a built-in wardrobe and there is a good-sized bathroom. The property is double glazed throughout and has gas central heating.

Max

Bedroom 1 12' 08" x 8' 11" or 3.86m x 2.72m

Bathroom 6' 07" x 5' 07" or 2.01m x 1.70m