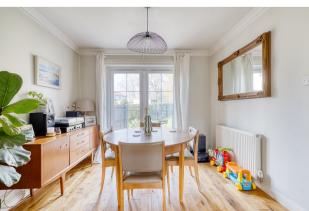

Positioned at the entrance of the development, 1 Endrick Wynd is a lovely four-bedroom detached villa offering around 1,300 square feet of living space and enjoys a gorgeous west facing rear garden. On entering there is a welcoming hallway which has a useful WC. The bay window lounge has views over the front garden and has had the recent addition of a beautiful wood-burning stove ideal for using in the winter months. Double doors from the lounge access a lovely dining room which has patio doors leading to the garden. The kitchen is fitted with modern units and worktops and has a range of integral appliances and space for free-standing white goods within the handy utility room which also has a courtesy door to the garden and an internal door to the garage.