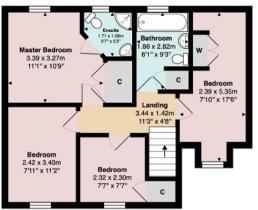

Upstairs the property has four bedrooms, three of which are doubles and the fourth is a good-sized single ideal for using as a home office or nursery. The main bedroom also has the luxury of an En-suite shower room and there is a modern family bathroom. The property has double glazing throughout and gas central heating with the boiler having been replaced with the last five years.

Kitchen 13' 06" x 9' 03" or 4.11m x 2.82m

Utility Room 10' 04" x 7' 09" or 3.15m x 2.36m

Landing 11' 03" Max x 4' 08" Max or 3.43m Max x 1.42m

Max

Bedroom 1 11' 01" Max x 10' 09" Max or 3.38m Max x 3.28m

Max

En Suite 5' 07" Max x 5' 02" Max or 1.70m Max x 1.57m Max

Bedroom 2 11' 02" x 7' 11" or 3.40m x 2.41m

Bedroom 3 17' 06" Max x 7' 10" Max or 5.33m Max x 2.39m

Max

Bedroom 4 7' 07" x 7' 07" or 2.31m x 2.31m

Bathroom 9' 03" Max x 6' 01" Max or 2.82m Max x 1.85m Max

Ground Floor

First Floor

All measurements are approximate and for display purposes only

Contact our office for further details

NOTE: These details have been prepared for guidance. If there is any point which you find misleading please contact McArthur Stanton where further information is available. Measurements have been taken from wall to wall, unless otherwise stated, and have been recorded by use of a sonic beam. Services and appliances not tested. Details have been prepared by April 2025. If required, we can arrange for a property market appraisal to be carried out on your existing property.