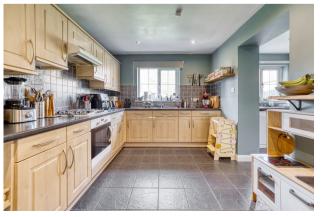

Positioned at the entrance of the development, 1 Endrick Wynd is a lovely four-bedroom detached villa offering around 1,300 square feet of living space and enjoys a gorgeous west facing rear garden. On entering there is a welcoming hallway which has a useful WC. The bay window lounge has views over the front garden and has had the recent addition of a beautiful wood-burning stove ideal for using in the winter months. Double doors from the lounge access a lovely dining room which has patio doors leading to the garden. The kitchen is fitted with modern units and worktops and has a range of integral appliances and space for free-standing white goods within the handy utility room which also has a courtesy door to the garden and an internal door to the garage.