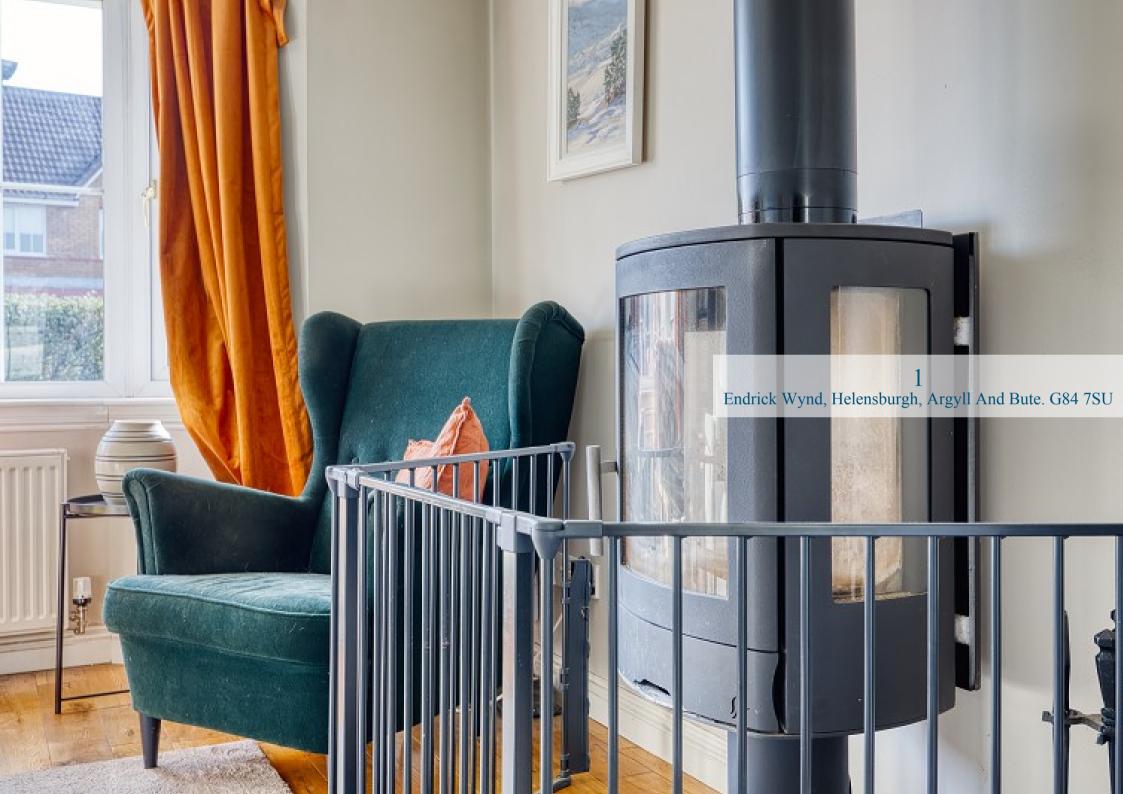

Positioned at the entrance of the development, 1 Endrick Wynd is a lovely four-bedroom detached villa offering around 1,300 square feet of living space and enjoys a gorgeous west facing rear garden. On entering there is a welcoming hallway which has a useful WC. The bay window lounge has views over the front garden and has had the recent addition of a beautiful wood-burning stove ideal for using in the winter months. Double doors from the lounge access a lovely dining room which has patio doors leading to the garden. The kitchen is fitted with modern units and worktops and has a range of integral appliances and space for free-standing white goods within the handy utility room which also has a courtesy door to the garden and an internal door to the garage.