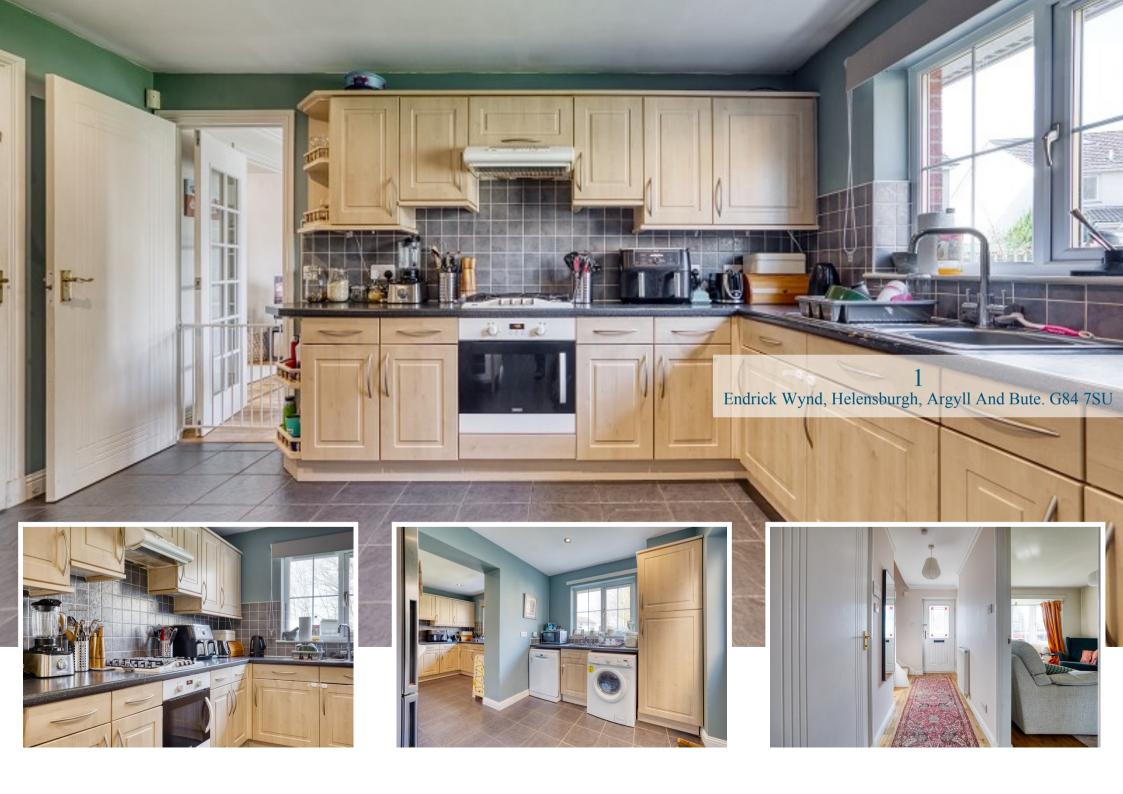

Positioned at the entrance of the development, 1 Endrick Wynd is a lovely four-bedroom detached villa offering around 1,300 square feet of living space and enjoys a gorgeous west facing rear garden. On entering there is a welcoming hallway which has a useful WC. The bay window lounge has views over the front garden and has had the recent addition of a beautiful wood-burning stove ideal for using in the winter months. Double doors from the lounge access a lovely dining room which has patio doors leading to the garden. The kitchen is fitted with modern units and worktops and has a range of integral appliances and space for free-standing white goods within the handy utility room which also has a courtesy door to the garden and an internal door to the garage.

Kitchen 13' 06" x 9' 03" or 4.11m x 2.82m

Utility Room 10' 04" x 7' 09" or 3.15m x 2.36m

Landing 11' 03" Max x 4' 08" Max or 3.43m Max x 1.42m

Max

Bedroom 1 11' 01" Max x 10' 09" Max or 3.38m Max x 3.28m

Max