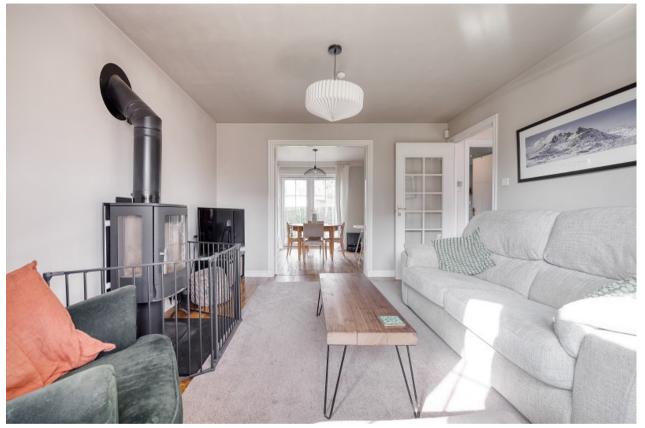

Positioned at the entrance of the development, 1 Endrick Wynd is a lovely four-bedroom detached villa offering around 1,300 square feet of living space and enjoys a gorgeous west facing rear garden. On entering there is a welcoming hallway which has a useful WC. The bay window lounge has views over the front garden and has had the recent addition of a beautiful wood-burning stove ideal for using in the winter months. Double doors from the lounge access a lovely dining room which has patio doors leading to the garden. The kitchen is fitted with modern units and worktops and has a range of integral appliances and space for free-standing white goods within the handy utility room which also has a courtesy door to the garden and an internal door to the garage.