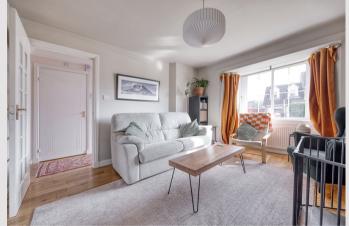

Positioned at the entrance of the development, 1 Endrick Wynd is a lovely four-bedroom detached villa offering around 1,300 square feet of living space and enjoys a gorgeous west facing rear garden. On entering there is a welcoming hallway which has a useful WC. The bay window lounge has views over the front garden and has had the recent addition of a beautiful wood-burning stove ideal for using in the winter months. Double doors from the lounge access a lovely dining room which has patio doors leading to the garden. The kitchen is fitted with modern units and worktops and has a range of integral appliances and space for free-standing white goods within the handy utility room which also has a courtesy door to the garden and an internal door to the garage.