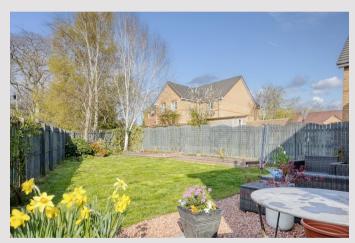

Externally the property sits within a lovely mature plot and as mentioned the rear garden faces west and enjoys the afternoon and evening sunshine. The garden is mainly laid to lawn and has newly installed raised beds and mature plants and shrubs. To the front is a private double driveway and integral single garage.