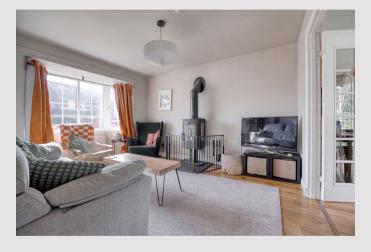

Positioned at the entrance of the development, 1 Endrick Wynd is a lovely four-bedroom detached villa offering around 1,300 square feet of living space and enjoys a gorgeous west facing rear garden. On entering there is a welcoming hallway which has a useful WC. The bay window lounge has views over the front garden and has had the recent addition of a beautiful wood-burning stove ideal for using in the winter months. Double doors from the lounge access a lovely dining room which has patio doors leading to the garden. The kitchen is fitted with modern units and worktops and has a range of integral appliances and space for free-standing white goods within the handy utility room which also has a courtesy door to the garden and an internal door to the garage.