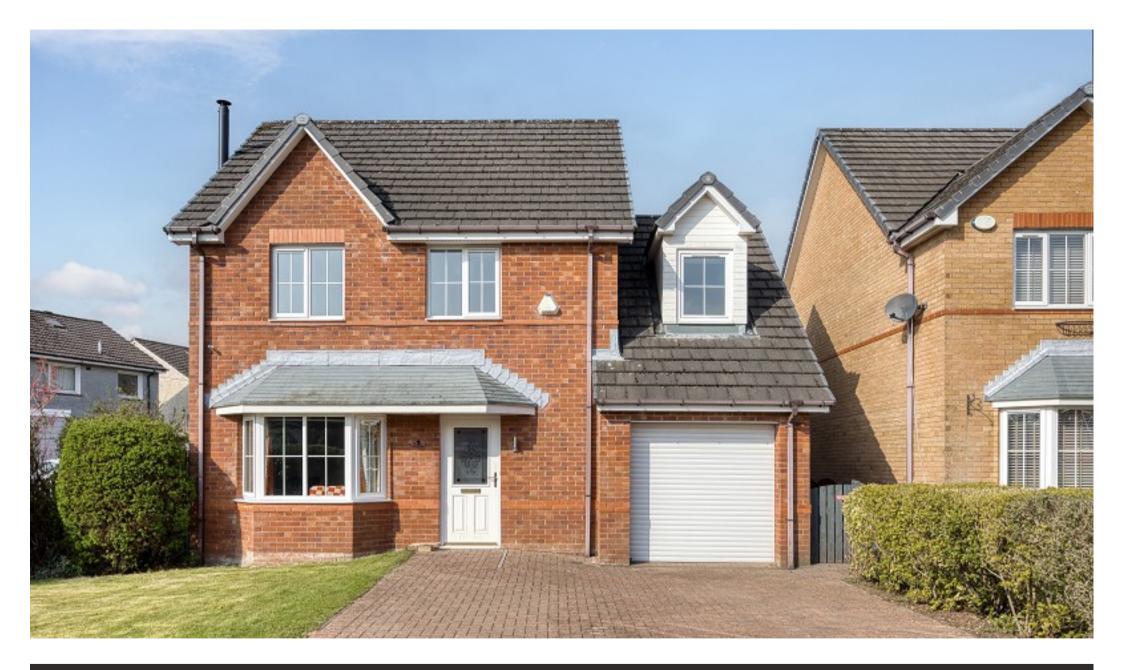

1
Endrick Wynd, Helensburgh, Argyll And Bute. G84 7SU

Since completion in 2005 "The Hermitage" built by renowned builders Keir Homes has become one of Helensburgh's most sought-after modern developments located within the North Colgrain area of the town.

Positioned at the entrance of the development, 1 Endrick Wynd is a lovely four-bedroom detached villa offering around 1,300 square feet of living space and enjoys a gorgeous west facing rear garden. On entering there is a welcoming hallway which has a useful WC. The bay window lounge has views over the front garden and has had the recent addition of a beautiful wood-burning stove ideal for using in the winter months. Double doors from the lounge access a lovely dining room which has patio doors leading to the garden. The kitchen is fitted with modern units and worktops and has a range of integral appliances and space for free-standing white goods within the handy utility room which also has a courtesy door to the garden and an internal door to the garage.