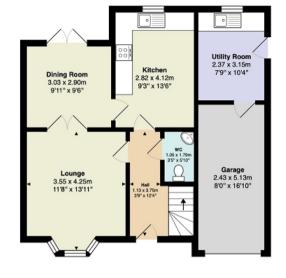

Positioned at the entrance of the development, 1 Endrick Wynd is a lovely four-bedroom detached villa offering around 1,300 square feet of living space and enjoys a gorgeous west facing rear garden. On entering there is a welcoming hallway which has a useful WC. The bay window lounge has views over the front garden and has had the recent addition of a beautiful wood-burning stove ideal for using in the winter months. Double doors from the lounge access a lovely dining room which has patio doors leading to the garden. The kitchen is fitted with modern units and worktops and has a range of integral appliances and space for free-standing white goods within the handy utility room which also has a courtesy door to the garden and an internal door to the garage.

Externally the property sits within a lovely mature plot and as mentioned the rear garden faces west and enjoys the afternoon and evening sunshine. The garden is mainly laid to lawn and has newly installed raised beds and mature plants and shrubs. To the front is a private double driveway and integral single garage.

## Measurements

Hallway 12' 04" Max x 3' 09" Max or 3.76m Max x 1.14m

Max

WC 5' 10" x 3' 05" or 1.78m x 1.04m

Lounge 13' 11" Max x 11' 08" Max or 4.24m Max x 3.56m

Max

Dining Room 9' 11" x 9' 06" or 3.02m x 2.90m

Kitchen 13' 06" x 9' 03" or 4.11m x 2.82m

Utility Room 10' 04" x 7' 09" or 3.15m x 2.36m

Landing 11' 03" Max x 4' 08" Max or 3.43m Max x 1.42m

Max

Bedroom 1 11' 01" Max x 10' 09" Max or 3.38m Max x 3.28m

Max