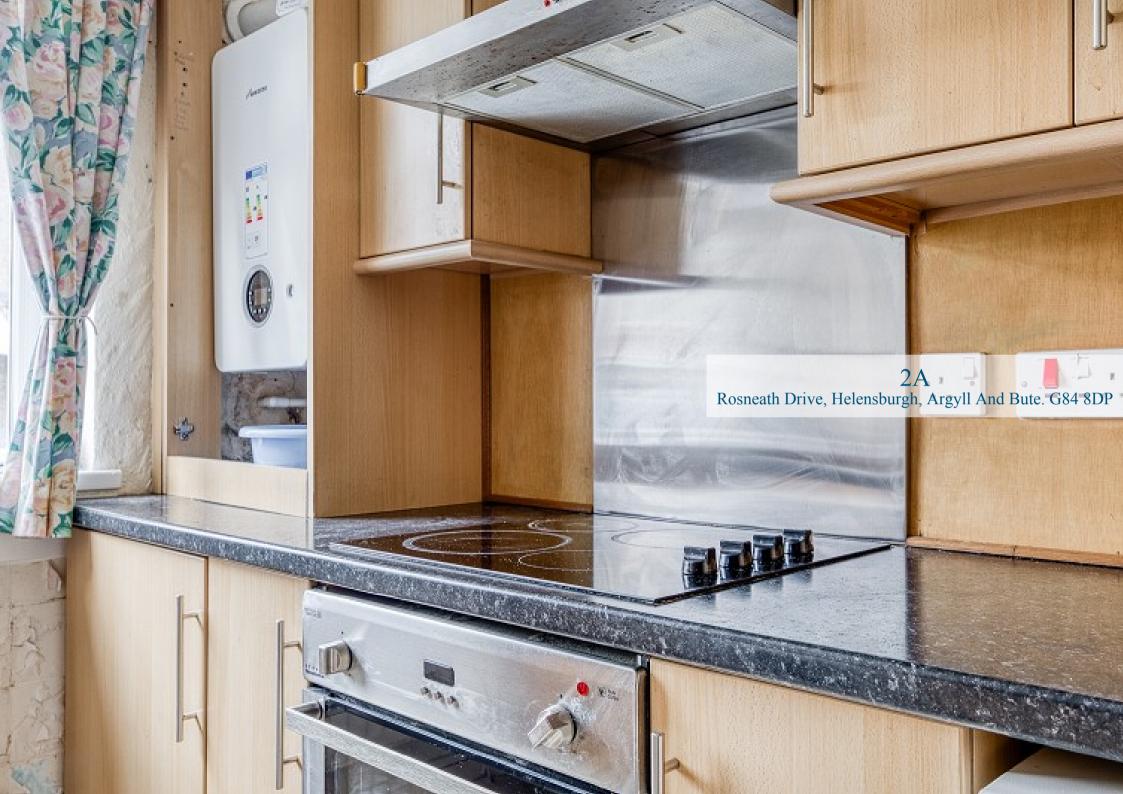

Internally the flat offers over 700 square feet of living space and as mentioned enjoys a rare ground floor position. On entering there is a welcoming hallway which has two useful store cupboards. The lounge is an excellent size and has ample space for a dining table and chairs if required. The kitchen is fitted with a range of units and worktops and has an integral oven, hob and hood and additional space for free-standing white goods. The flat has two excellent sized double bedrooms both of which have built-in storage and there is a wellproportioned bathroom. The flat has a modern combi-boiler and the building has the advantage of having being re-roofed in recent years.