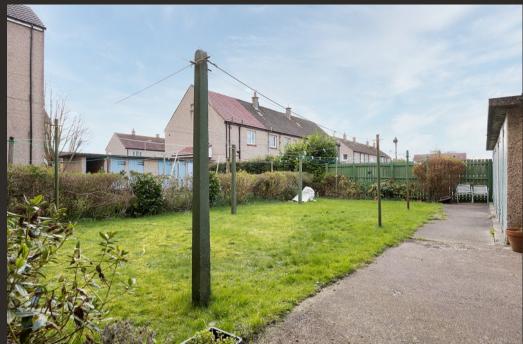

Externally to the rear of the building is a shared communal garden area with this flat owning an outbuilding/store. To the front is a private garden which subject to planning approval has the potential to create off street parking. The location of the flat is ideal being a short level walk to Helensburgh town centre.