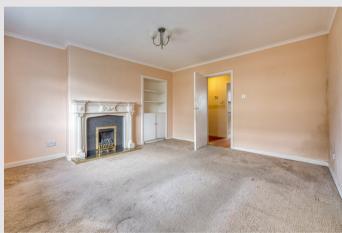

Internally the flat offers over 700 square feet of living space and as mentioned enjoys a rare ground floor position. On entering there is a welcoming hallway which has two useful store cupboards. The lounge is an excellent size and has ample space for a dining table and chairs if required. The kitchen is fitted with a range of units and worktops and has an integral oven, hob and hood and additional space for free-standing white goods. The flat has two excellent sized double bedrooms both of which have built-in storage and there is a wellproportioned bathroom. The flat has a modern combi-boiler and the building has the advantage of having being re-roofed in recent years.

### Measurements

| Hallway   | 15' 10" Max x 6' 05" Max or 4.83m Max x 1.96m<br>Max |
|-----------|------------------------------------------------------|
| Lounge    | 14' 0" Max x 13' 10" Max or 4.27m Max x 4.22m<br>Max |
| Kitchen   | 10' 09" Max x 7' 09" Max or 3.28m Max x 2.36m<br>Max |
| Bedroom 1 | 14' 0" x 11' 07" or 4.27m x 3.53m                    |
| Bedroom 2 | 12' 01" x 9' 10" or 3.68m x 3.00m                    |
| Bathroom  | 8' 03" x 5' 01" or 2.51m x 1.55m                     |
|           |                                                      |