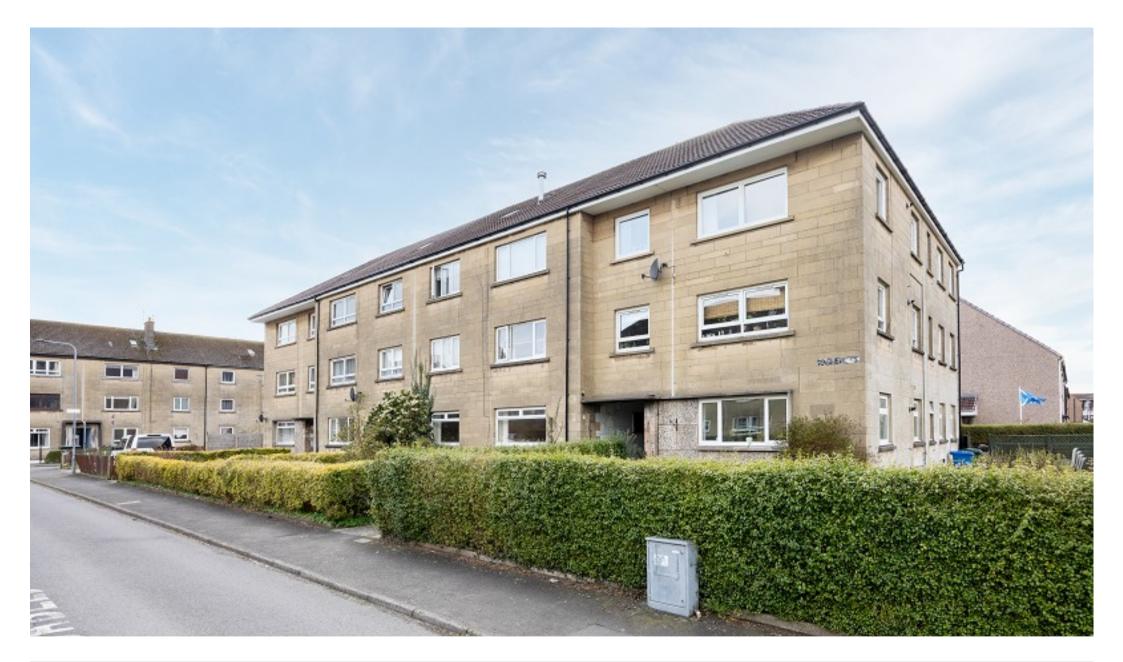

#### Rosneath Drive, Helensburgh, Argyll And Bute. G84 8DP

Located on the lower west side of Helensburgh, 2A Rosneath Drive is a rarely available two-bedroom ground floor flat that requires general modernisation throughout.

Externally to the rear of the building is a shared communal garden area with this flat owning an outbuilding/store. To the front is a private garden which subject to planning approval has the potential to create off street parking. The location of the flat is ideal being a short level walk to Helensburgh town centre.