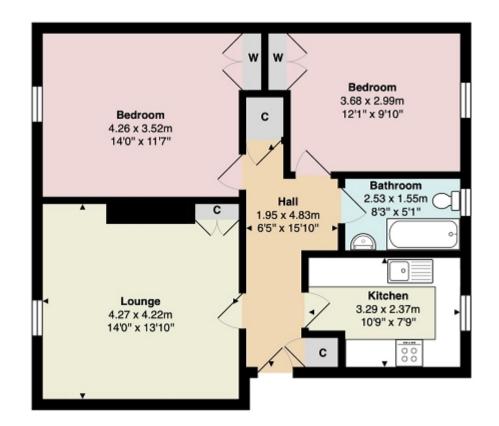

### Measurements

| Hallway   | 15' 10" Max x 6' 05" Max or 4.83m Max x 1.96m<br>Max |
|-----------|------------------------------------------------------|
| Lounge    | 14' 0" Max x 13' 10" Max or 4.27m Max x 4.22m<br>Max |
| Kitchen   | 10' 09" Max x 7' 09" Max or 3.28m Max x 2.36m<br>Max |
| Bedroom 1 | 14' 0" x 11' 07" or 4.27m x 3.53m                    |
| Bedroom 2 | 12' 01" x 9' 10" or 3.68m x 3.00m                    |
| Bathroom  | 8' 03" x 5' 01" or 2.51m x 1.55m                     |
|           |                                                      |