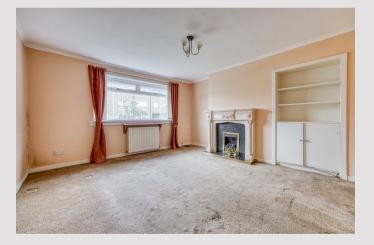

Internally the flat offers over 700 square feet of living space and as mentioned enjoys a rare ground floor position. On entering there is a welcoming hallway which has two useful store cupboards. The lounge is an excellent size and has ample space for a dining table and chairs if required. The kitchen is fitted with a range of units and worktops and has an integral oven, hob and hood and additional space for free-standing white goods. The flat has two excellent sized double bedrooms both of which have built-in storage and there is a wellproportioned bathroom. The flat has a modern combi-boiler and the building has the advantage of having being re-roofed in recent years.

### Measurements

| Hallway   | 15' 10" Max x 6' 05" Max or 4.83m Max x 1.96m<br>Max |
|-----------|------------------------------------------------------|
| Lounge    | 14' 0" Max x 13' 10" Max or 4.27m Max x 4.22m<br>Max |
| Kitchen   | 10' 09" Max x 7' 09" Max or 3.28m Max x 2.36m<br>Max |
| Bedroom 1 | 14' 0" x 11' 07" or 4.27m x 3.53m                    |
| Bedroom 2 | 12' 01" x 9' 10" or 3.68m x 3.00m                    |
| Bathroom  | 8' 03" x 5' 01" or 2.51m x 1.55m                     |
|           |                                                      |