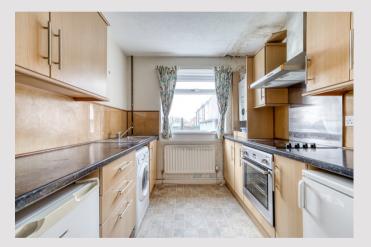

Internally the flat offers over 700 square feet of living space and as mentioned enjoys a rare ground floor position. On entering there is a welcoming hallway which has two useful store cupboards. The lounge is an excellent size and has ample space for a dining table and chairs if required. The kitchen is fitted with a range of units and worktops and has an integral oven, hob and hood and additional space for free-standing white goods. The flat has two excellent sized double bedrooms both of which have built-in storage and there is a wellproportioned bathroom. The flat has a modern combi-boiler and the building has the advantage of having being re-roofed in recent years.

### Measurements

| Hallway   | 15' 10" Max x 6' 05" Max or 4.83m Max x 1.96m<br>Max |
|-----------|------------------------------------------------------|
| Lounge    | 14' 0" Max x 13' 10" Max or 4.27m Max x 4.22m<br>Max |
| Kitchen   | 10' 09" Max x 7' 09" Max or 3.28m Max x 2.36m<br>Max |
| Bedroom 1 | 14' 0" x 11' 07" or 4.27m x 3.53m                    |
| Bedroom 2 | 12' 01" x 9' 10" or 3.68m x 3.00m                    |
| Bathroom  | 8' 03" x 5' 01" or 2.51m x 1.55m                     |
|           |                                                      |