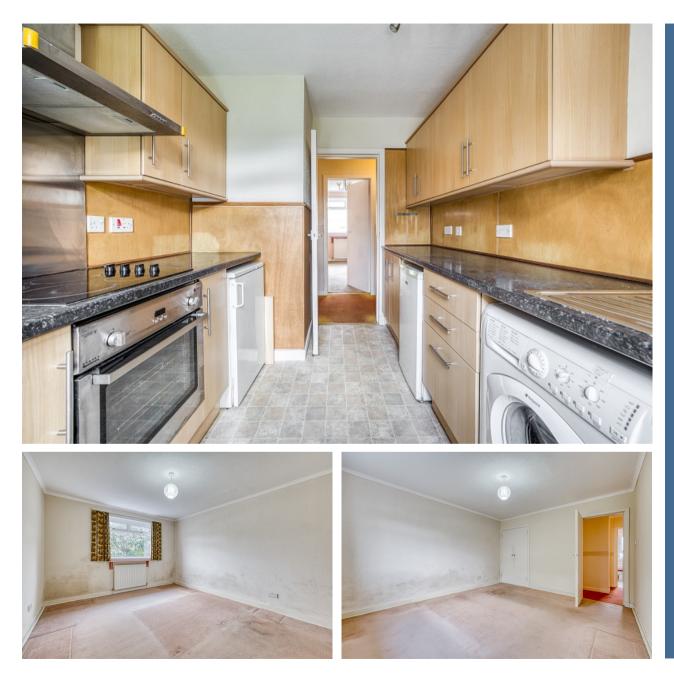

Internally the flat offers over 700 square feet of living space and as mentioned enjoys a rare ground floor position. On entering there is a welcoming hallway which has two useful store cupboards. The lounge is an excellent size and has ample space for a dining table and chairs if required. The kitchen is fitted with a range of units and worktops and has an integral oven, hob and hood and additional space for free-standing white goods. The flat has two excellent sized double bedrooms both of which have built-in storage and there is a wellproportioned bathroom. The flat has a modern combi-boiler and the building has the advantage of having being re-roofed in recent years.