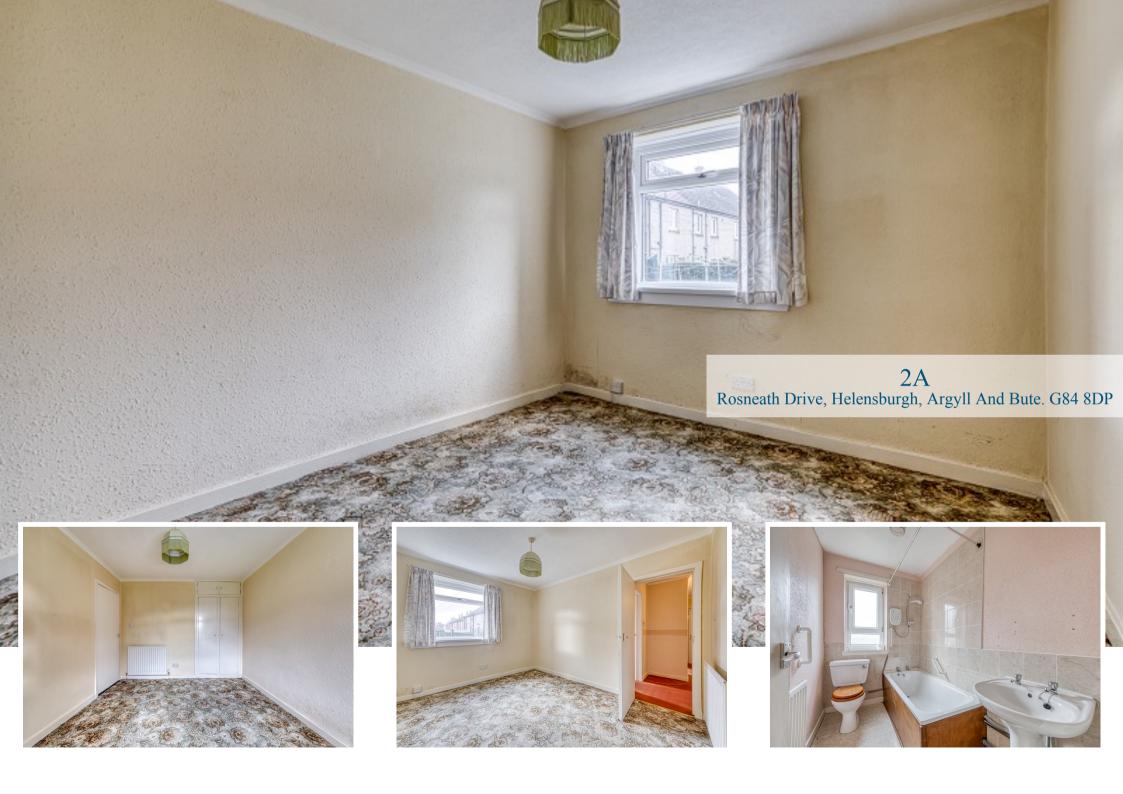

Internally the flat offers over 700 square feet of living space and as mentioned enjoys a rare ground floor position. On entering there is a welcoming hallway which has two useful store cupboards. The lounge is an excellent size and has ample space for a dining table and chairs if required. The kitchen is fitted with a range of units and worktops and has an integral oven, hob and hood and additional space for free-standing white goods. The flat has two excellent sized double bedrooms both of which have built-in storage and there is a wellproportioned bathroom. The flat has a modern combi-boiler and the building has the advantage of having being re-roofed in recent years.