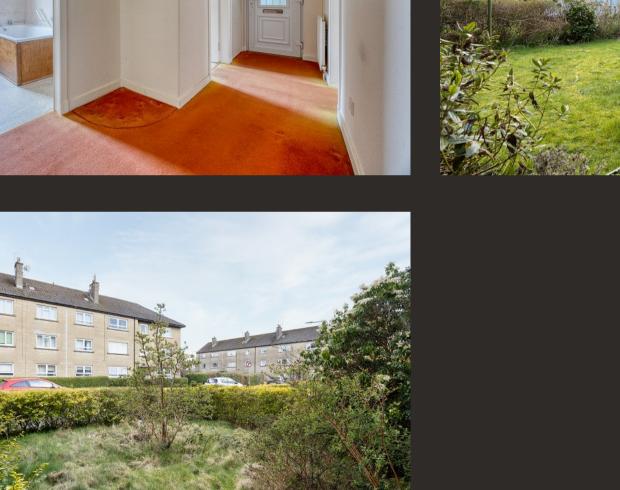

Internally the flat offers over 700 square feet of living space and as mentioned enjoys a rare ground floor position. On entering there is a welcoming hallway which has two useful store cupboards. The lounge is an excellent size and has ample space for a dining table and chairs if required. The kitchen is fitted with a range of units and worktops and has an integral oven, hob and hood and additional space for free-standing white goods. The flat has two excellent sized double bedrooms both of which have built-in storage and there is a wellproportioned bathroom. The flat has a modern combi-boiler and the building has the advantage of having being re-roofed in recent years.

Externally to the rear of the building is a shared communal garden area with this flat owning an outbuilding/store. To the front is a private garden which subject to planning approval has the potential to create off street parking. The location of the flat is ideal being a short level walk to Helensburgh town centre.