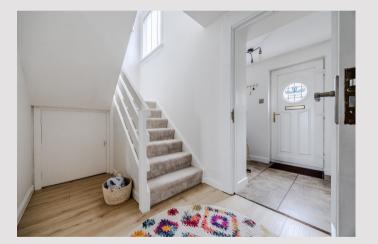

Internally the property is bright and airy and offers around 800 square feet of living space with many of the rooms enjoying south facing aspects. On entering there is a welcoming porch and hallway which has a useful store cupboard. The lounge is a lovely size and has ample space for good-sized sofas. A door from the lounge leads to a modern kitchen which is fitted with white units and has a range of integral appliances with space for free-standing white goods. A courtesy door from the kitchen gives access to a fabulous conservatory which is currently utilised as a dining area and has patio doors opening onto the recently landscaped garden. Completing the ground floor is the third bedroom which has two built-in store cupboards.