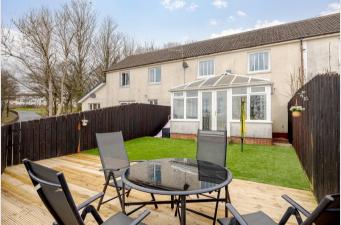

Internally the property is bright and airy and offers around 800 square feet of living space with many of the rooms enjoying south facing aspects. On entering there is a welcoming porch and hallway which has a useful store cupboard. The lounge is a lovely size and has ample space for good-sized sofas. A door from the lounge leads to a modern kitchen which is fitted with white units and has a range of integral appliances with space for free-standing white goods. A courtesy door from the kitchen gives access to a fabulous conservatory which is currently utilised as a dining area and has patio doors opening onto the recently landscaped garden. Completing the ground floor is the third bedroom which has two built-in store cupboards.

Externally the property has a gorgeous south facing garden which has been fully landscaped with a large decking and artificial grass. In addition, there is a private garage located a short walk from the property.