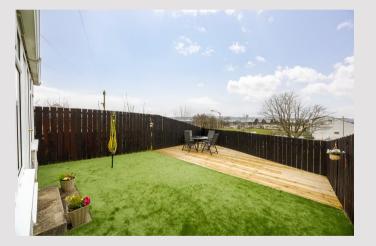

Externally the property has a gorgeous south facing garden which has been fully landscaped with a large decking and artificial grass. In addition, there is a private garage located a short walk from the property.