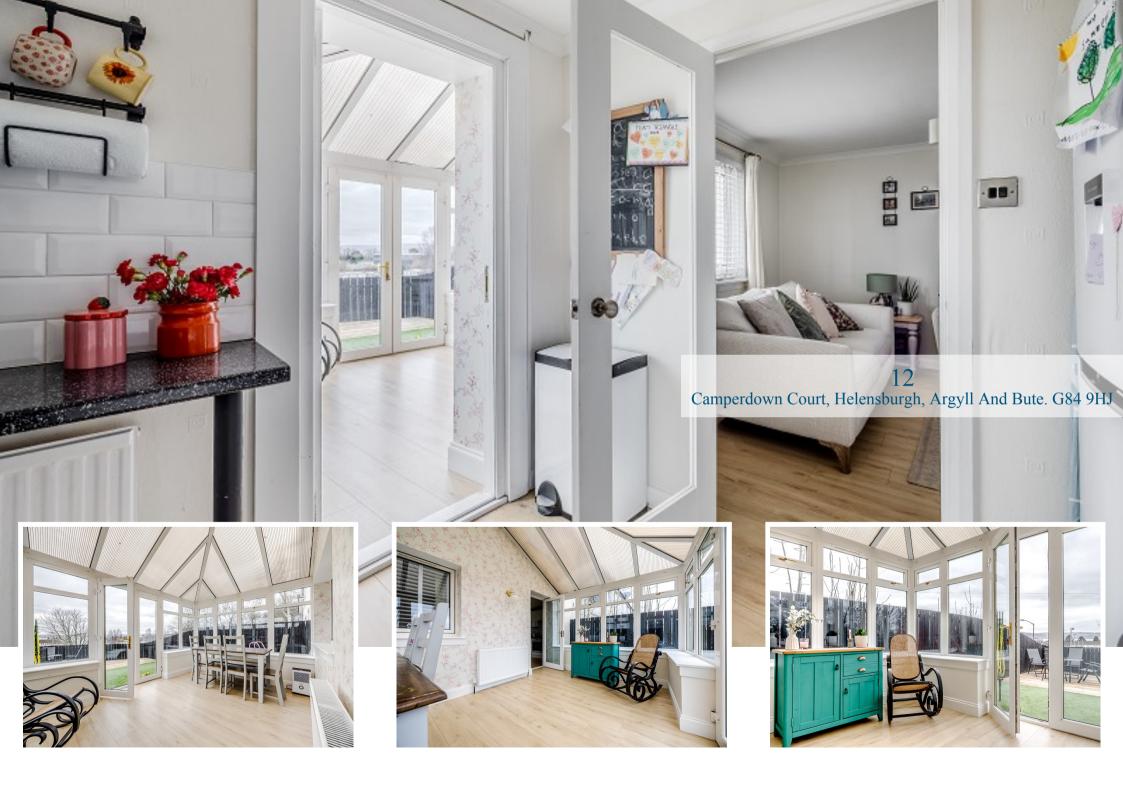

Internally the property is bright and airy and offers around 800 square feet of living space with many of the rooms enjoying south facing aspects. On entering there is a welcoming porch and hallway which has a useful store cupboard. The lounge is a lovely size and has ample space for good-sized sofas. A door from the lounge leads to a modern kitchen which is fitted with white units and has a range of integral appliances with space for free-standing white goods. A courtesy door from the kitchen gives access to a fabulous conservatory which is currently utilised as a dining area and has patio doors opening onto the recently landscaped garden. Completing the ground floor is the third bedroom which has two built-in store cupboards.