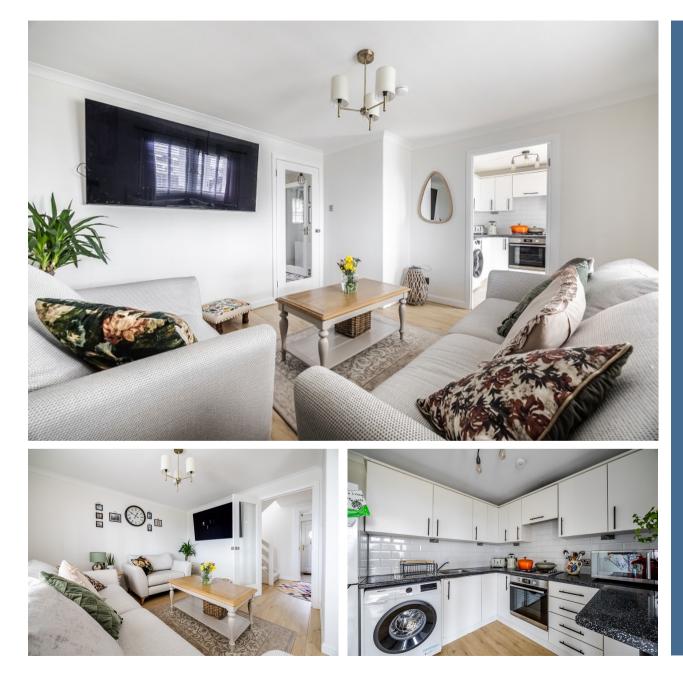

Internally the property is bright and airy and offers around 800 square feet of living space with many of the rooms enjoying south facing aspects. On entering there is a welcoming porch and hallway which has a useful store cupboard. The lounge is a lovely size and has ample space for good-sized sofas. A door from the lounge leads to a modern kitchen which is fitted with white units and has a range of integral appliances with space for free-standing white goods. A courtesy door from the kitchen gives access to a fabulous conservatory which is currently utilised as a dining area and has patio doors opening onto the recently landscaped garden. Completing the ground floor is the third bedroom which has two built-in store cupboards.