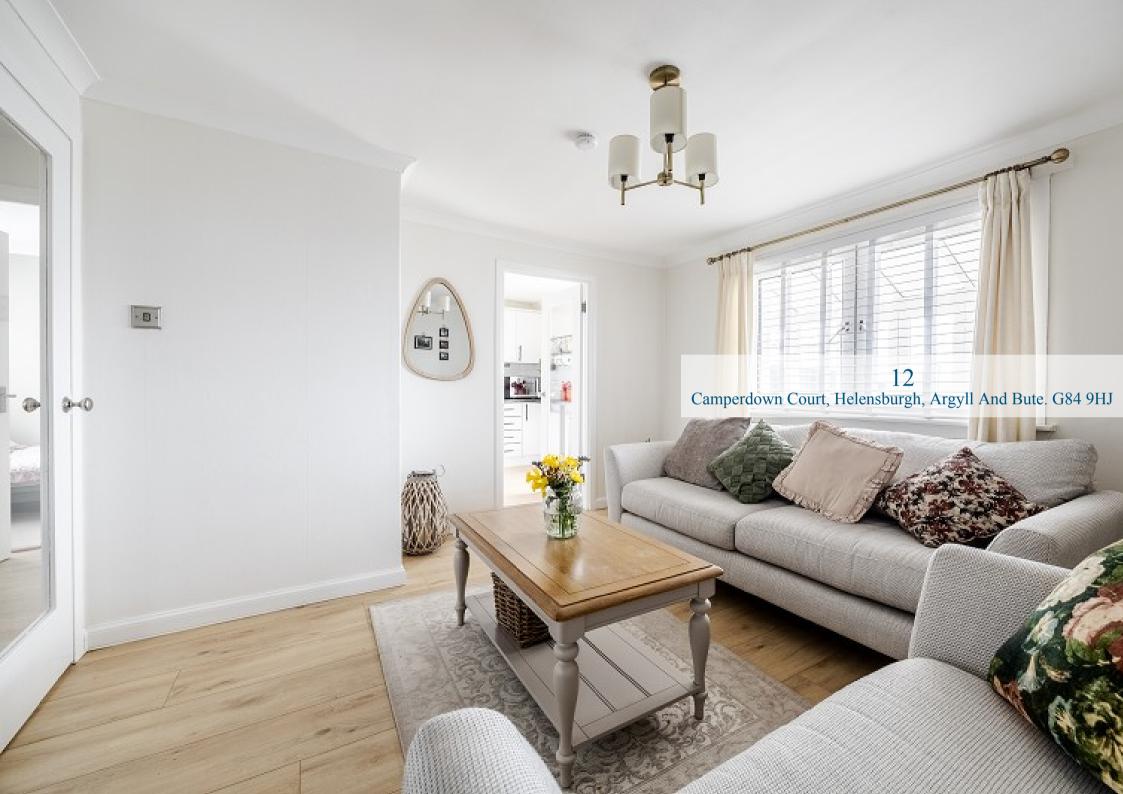

### Camperdown Court, Helensburgh, Argyll And Bute. G84 9HJ

Located within the popular Churchill area of Helensburgh, 12 Camperdown Court is a gorgeously upgraded three-bedroom mid-terrace villa that has the advantage of a large conservatory, south facing landscaped garden and private garage.

Internally the property is bright and airy and offers around 800 square feet of living space with many of the rooms enjoying south facing aspects. On entering there is a welcoming porch and hallway which has a useful store cupboard. The lounge is a lovely size and has ample space for good-sized sofas. A door from the lounge leads to a modern kitchen which is fitted with white units and has a range of integral appliances with space for free-standing white goods. A courtesy door from the kitchen gives access to a fabulous conservatory which is currently utilised as a dining area and has patio doors opening onto the recently landscaped garden. Completing the ground floor is the third bedroom which has two built-in store cupboards.