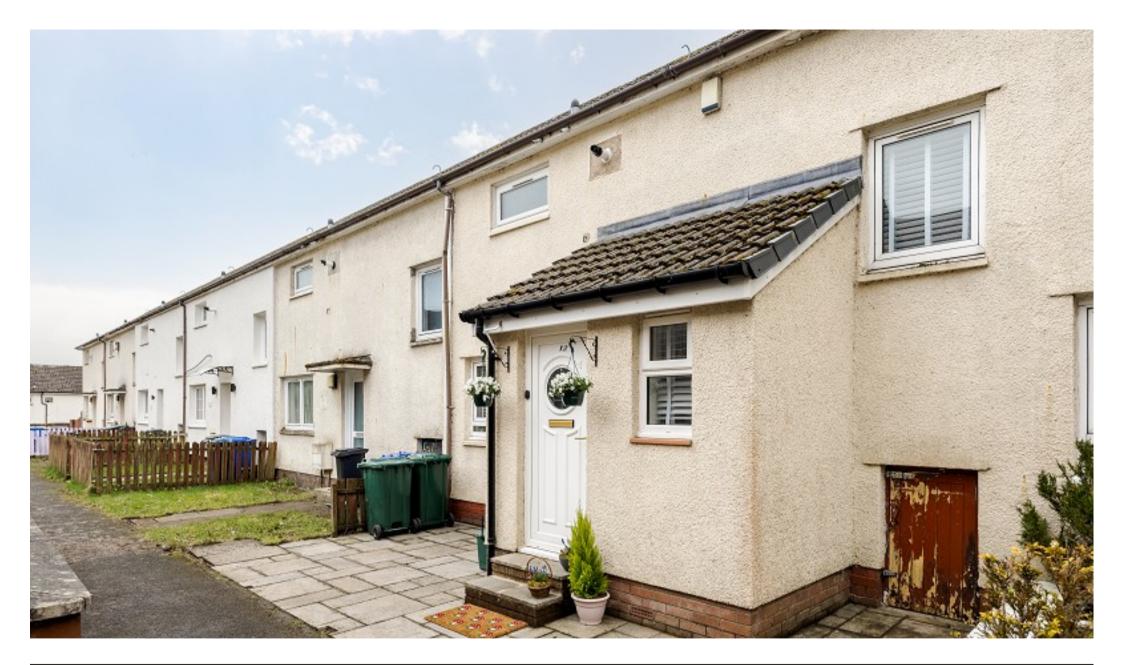

### Camperdown Court, Helensburgh, Argyll And Bute. G84 9HJ

Located within the popular Churchill area of Helensburgh, 12 Camperdown Court is a gorgeously upgraded three-bedroom mid-terrace villa that has the advantage of a large conservatory, south facing landscaped garden and private garage.

Internally the property is bright and airy and offers around 800 square feet of living space with many of the rooms enjoying south facing aspects. On entering there is a welcoming porch and hallway which has a useful store cupboard. The lounge is a lovely size and has ample space for good-sized sofas. A door from the lounge leads to a modern kitchen which is fitted with white units and has a range of integral appliances with space for free-standing white goods. A courtesy door from the kitchen gives access to a fabulous conservatory which is currently utilised as a dining area and has patio doors opening onto the recently landscaped garden. Completing the ground floor is the third bedroom which has two built-in store cupboards.