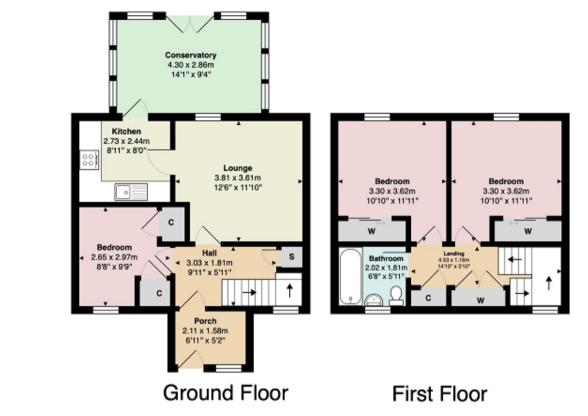

Internally the property is bright and airy and offers around 800 square feet of living space with many of the rooms enjoying south facing aspects. On entering there is a welcoming porch and hallway which has a useful store cupboard. The lounge is a lovely size and has ample space for good-sized sofas. A door from the lounge leads to a modern kitchen which is fitted with white units and has a range of integral appliances with space for free-standing white goods. A courtesy door from the kitchen gives access to a fabulous conservatory which is currently utilised as a dining area and has patio doors opening onto the recently landscaped garden. Completing the ground floor is the third bedroom which has two built-in store cupboards.

Upstairs the property has two further spacious double bedrooms both of which have newly fitted wardrobes. Both bedrooms have beautiful views over Helensburgh with the Clyde Estuary in the distance. The family bathroom is modern in design and has been fitted with wet wall for ease of maintenance and a neutral white suite. Additional storage is available on the landing.

Externally the property has a gorgeous south facing garden which has been fully landscaped with a large decking and artificial grass. In addition, there is a private garage located a short walk from the property.

## Measurements

| Porch        | 6' 11" x 5' 02" or 2.11m x 1.57m                      |
|--------------|-------------------------------------------------------|
| Hallway      | 9' 11" Max x 5' 11" Max or 3.02m Max x 1.80m Max      |
| Lounge       | 12' 06" Max x 11' 10" Max or 3.81m Max x 3.61m<br>Max |
| Kitchen      | 8' 11" x 8' 0" or 2.72m x 2.44m                       |
| Conservatory | 14' 01" x 9' 04" or 4.29m x 2.84m                     |
| Bedroom 3    | 9' 09" Max x 8' 08" Max or 2.97m Max x 2.64m Max      |
| Landing      | 14' 10" Max x 3' 10" Max or 4.52m Max x 1.17m<br>Max  |
| Bedroom 1    | 11' 11" Max x 10' 10" Max or 3.63m Max x 3.30m<br>Max |
| Bedroom 2    | 11' 11" Max x 10' 10" Max or 3.63m Max x 3.30m<br>Max |
| Bathroom     | 6' 08" x 5' 11" or 2.03m x 1.80m                      |