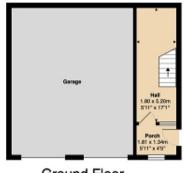

## Measurements

Porch 5' 11" x 4' 05" or 1.80m x 1.35m

Hallway 17' 01" x 5' 11" or 5.21m x 1.80m

Landing 19' 0" x 2' 11" or 5.79m x 0.89m

Lounge 18' 03" x 13' 06" or 5.56m x 4.11m

Dining Room 11' 09" x 10' 06" or 3.58m x 3.20m