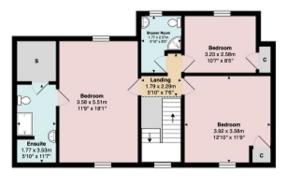

Max

Landing 7' 06" Max x 5' 10" Max or 2.29m Max x 1.78m Max

Bedroom 1 18' 01" x 11' 09" or 5.51m x 3.58m

En Suite 11' 07" x 5' 10" or 3.53m x 1.78m

Bedroom 2 12' 10" Max x 11' 09" Max or 3.91m Max x 3.58m

Max

Bedroom 3 10' 07" x 8' 05" or 3.23m x 2.57m

C1 D 0105834 5110834 0.57 34 1.70 34

Ground Floor

First Floor

Second Floor

Contact our office for further details

NOTE: These details have been prepared for guidance. If there is any point which you find misleading please contact McArthur Stanton where further information is available. Measurements have been taken from wall to wall, unless otherwise stated, and have been recorded by use of a sonic beam. Services and appliances not tested. Details have been prepared by March 2025. If required, we can arrange for a property market appraisal to be carried out on your existing property.