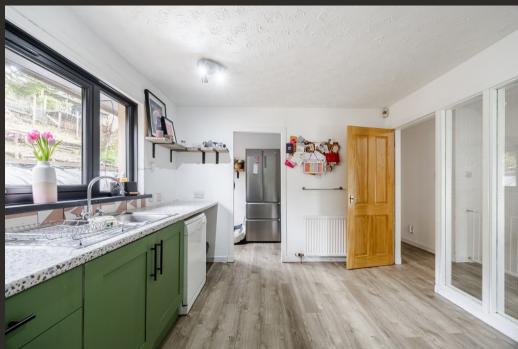

"Fasgadh" has undergone a program of refurbishment in recent years and offers around 1,850 square feet of living space the majority of which is on the first and second levels of the property.

EPC Band D Council Tax Band F

Kitchen 12' 06" x 10' 06" or 3.81m x 3.20m

Utility Room 10' 06" x 5' 03" or 3.20m x 1.60m

Bedroom 5 12' 09" x 10' 03" or 3.89m x 3.12m

Bedroom 4 13' 06" x 11' 02" or 4.11m x 3.40m

Bathroom 10' 06" Max x 7' 02" Max or 3.20m Max x 2.18m