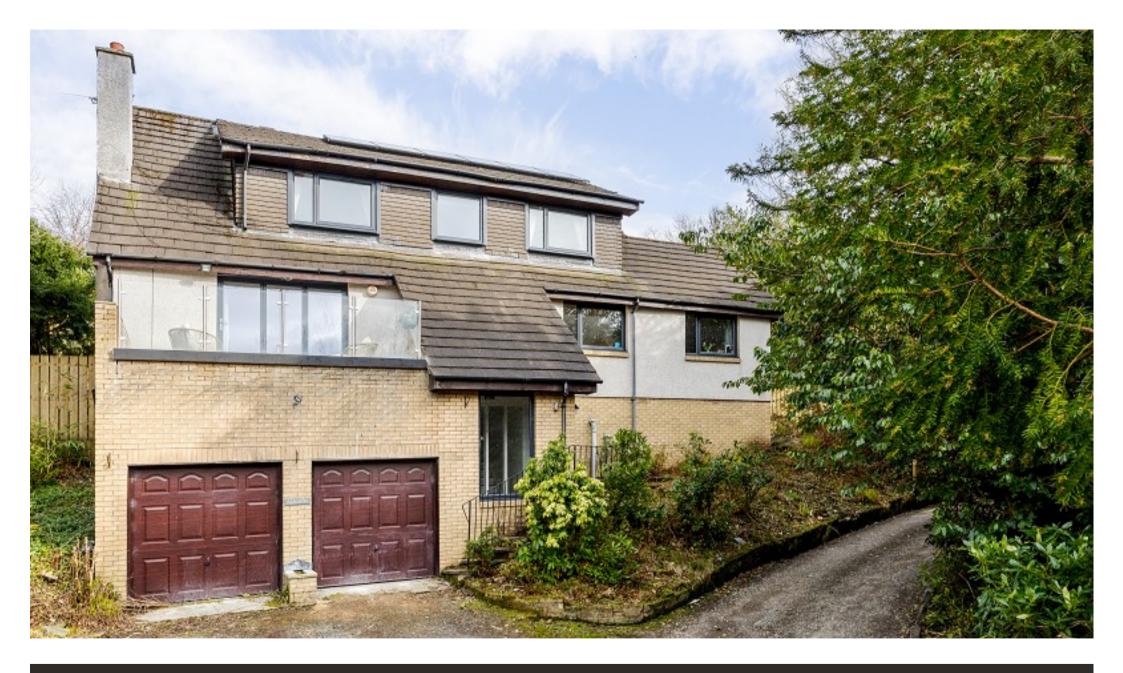

## Fasgadh

Dunivard Road, Garelochhead, Helensburgh, Argyll And Bute. G84 0AP

Located within the picturesque village of Garelochhead "Fasgadh" is a fabulous split-level five bedroom detached villa that is tucked away off Dunivard Road and enjoys the most spectacular views over the village towards The Gareloch.

"Fasgadh" has undergone a program of refurbishment in recent years and offers around 1,850 square feet of living space the majority of which is on the first and second levels of the property.

EPC Band D Council Tax Band F