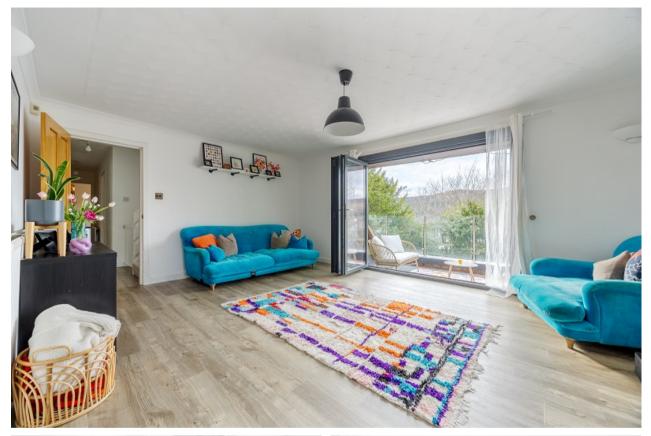

## Measurements

Porch 5' 11" x 4' 05" or 1.80m x 1.35m

Hallway 17' 01" x 5' 11" or 5.21m x 1.80m

Landing 19' 0" x 2' 11" or 5.79m x 0.89m

Lounge 18' 03" x 13' 06" or 5.56m x 4.11m

Dining Room 11' 09" x 10' 06" or 3.58m x 3.20m