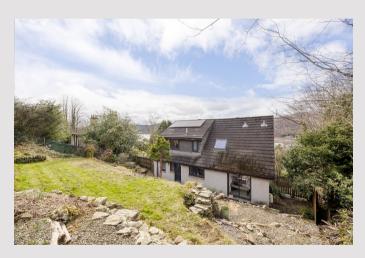

## Fasgadh

Dunivard Road, Garelochhead, Helensburgh, Argyll And Bute. G84 0AP

Located within the picturesque village of Garelochhead "Fasgadh" is a fabulous split-level five bedroom detached villa that is tucked away off Dunivard Road and enjoys the most spectacular views over the village towards The Gareloch.

"Fasgadh" has undergone a program of refurbishment in recent years and offers around 1,850 square feet of living space the majority of which is on the first and second levels of the property.

EPC Band D Council Tax Band F