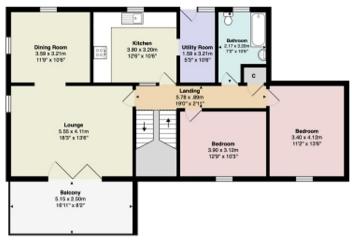

## Measurements

Porch 5' 11" x 4' 05" or 1.80m x 1.35m

Hallway 17' 01" x 5' 11" or 5.21m x 1.80m

Landing 19' 0" x 2' 11" or 5.79m x 0.89m

Lounge 18' 03" x 13' 06" or 5.56m x 4.11m

Dining Room 11' 09" x 10' 06" or 3.58m x 3.20m

Kitchen 12' 06" x 10' 06" or 3.81m x 3.20m

Utility Room 10' 06" x 5' 03" or 3.20m x 1.60m

Bedroom 5 12' 09" x 10' 03" or 3.89m x 3.12m

Bedroom 4 13' 06" x 11' 02" or 4.11m x 3.40m

Bathroom 10' 06" Max x 7' 02" Max or 3.20m Max x 2.18m