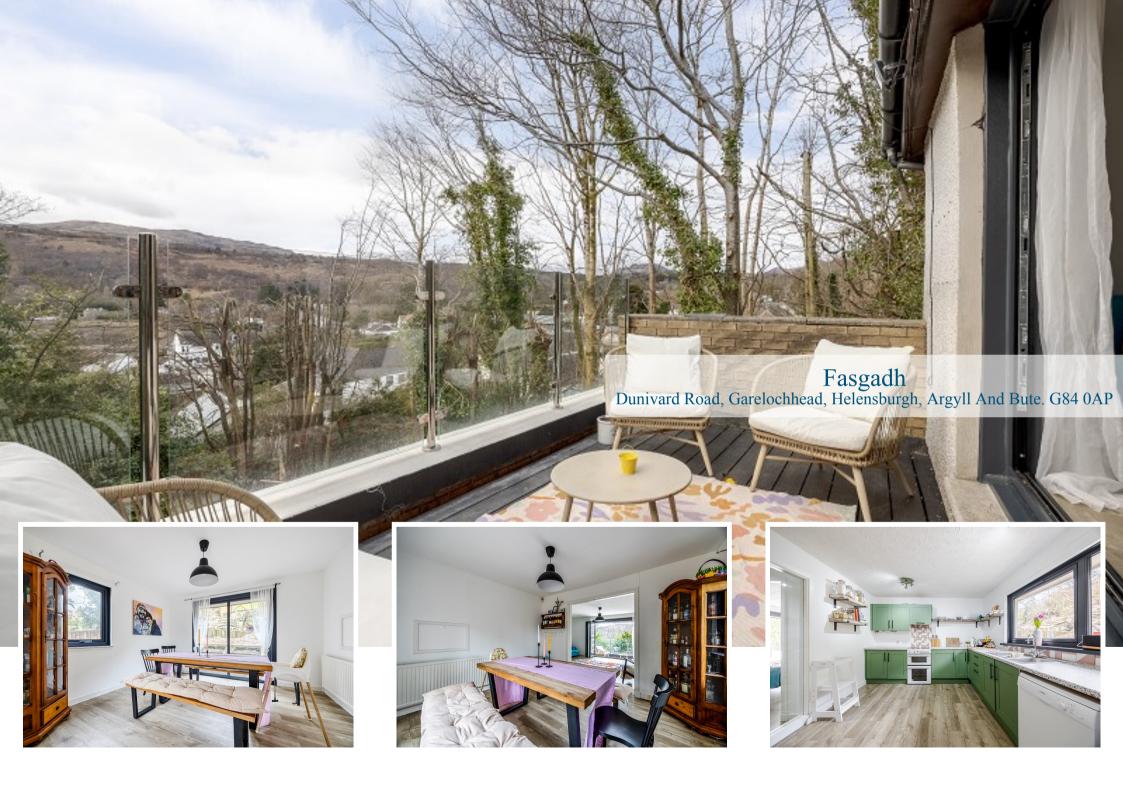

## Fasgadh

Dunivard Road, Garelochhead, Helensburgh, Argyll And Bute. G84 0AP

Kitchen 12' 06" x 10' 06" or 3.81m x 3.20m

Utility Room 10' 06" x 5' 03" or 3.20m x 1.60m

Bedroom 5 12' 09" x 10' 03" or 3.89m x 3.12m

Bedroom 4 13' 06" x 11' 02" or 4.11m x 3.40m

Bathroom 10' 06" Max x 7' 02" Max or 3.20m Max x 2.18m