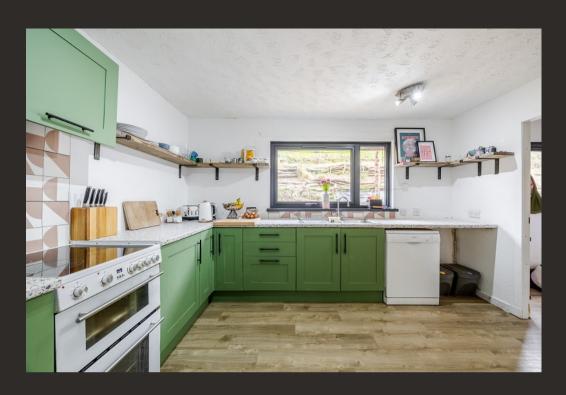

"Fasgadh" has undergone a program of refurbishment in recent years and offers around 1,850 square feet of living space the majority of which is on the first and second levels of the property.

EPC Band D Council Tax Band F

Kitchen 12' 06" x 10' 06" or 3.81m x 3.20m

Utility Room 10' 06" x 5' 03" or 3.20m x 1.60m

Bedroom 5 12' 09" x 10' 03" or 3.89m x 3.12m

Bedroom 4 13' 06" x 11' 02" or 4.11m x 3.40m

Bathroom 10' 06" Max x 7' 02" Max or 3.20m Max x 2.18m