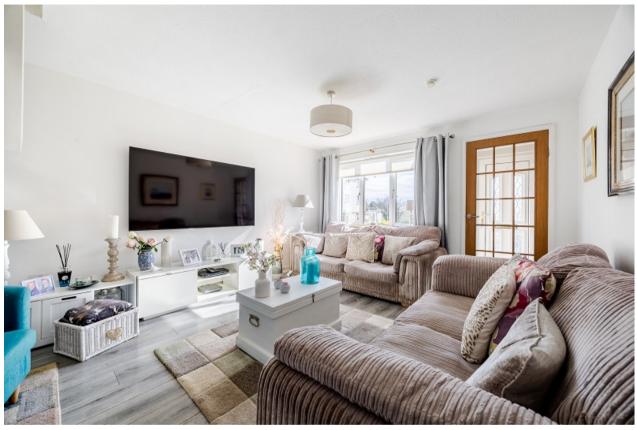

The property was completed in the mid 1980's and is bright and airy with the advantage of being the end-terrace. On entering there is a welcoming porch which lead into the lounge which is a lovely size and has a useful understairs cupboard. The kitchen is to the rear of the ground floor and is fitted with modern units and worktop. There is a selection of integral appliances and space for free-standing white goods. The kitchen has ample space for a small dining table and chairs and a courtesy accessing the private rear garden.