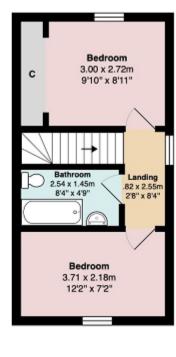

Upstairs the property has two good-sized bedrooms one of which has built-in storage and the other has partial views towards the water. There is a family bathroom which has a neutral suite and tiling. The property is double glazed throughout and has gas central heating.

## Measurements

Porch 4' 0" x 3' 11" or 1.22m x 1.19m

Lounge 15' 09" x 12' 02" or 4.80m x 3.71m

Kitchen 12' 02" x 8' 10" or 3.71m x 2.69m

Landing 8' 04" x 2' 08" or 2.54m x 0.81m

Bedroom 1 9' 10" x 8' 11" or 3.00m x 2.72m

Bedroom 2 12' 02" x 7' 02" or 3.71m x 2.18m

Bathroom 8' 04" x 4' 09" or 2.54m x 1.45m

**Ground Floor** 

First Floor

Contact our office for further details

NOTE: These details have been prepared for guidance. If there is any point which you find misleading please contact McArthur Stanton where further information is available. Measurements have been taken from wall to wall, unless otherwise stated, and have been recorded by use of a sonic beam. Services and appliances not tested. Details have been prepared by March 2025. If required, we can arrange for a property market appraisal to be carried out on your existing property.