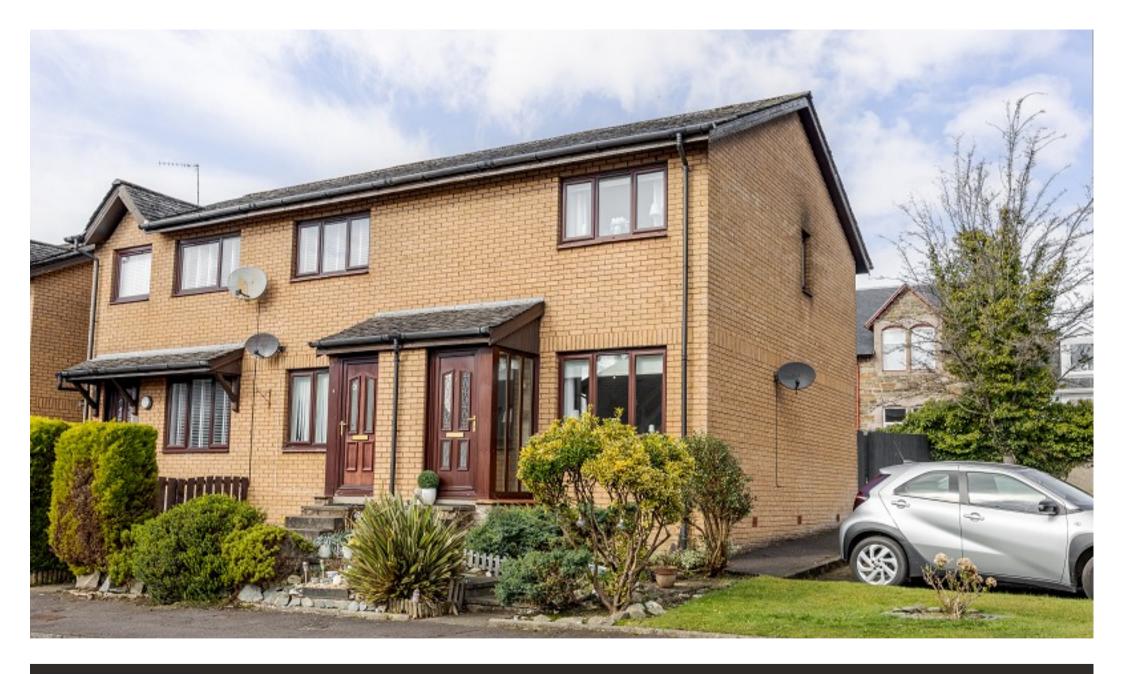

7
Church Place, Rhu, Helensburgh, Argyll And Bute. G84 8DY

Located within the beautiful conservation village of Rhu, 7 Church Place is a lovely two- bedroom end-terrace villa located within an intimate development which is a short walk to the sough-after Rhu Primary School.

The property was completed in the mid 1980's and is bright and airy with the advantage of being the end-terrace. On entering there is a welcoming porch which lead into the lounge which is a lovely size and has a useful understairs cupboard. The kitchen is to the rear of the ground floor and is fitted with modern units and worktop. There is a selection of integral appliances and space for free-standing white goods. The kitchen has ample space for a small dining table and chairs and a courtesy accessing the private rear garden.

Externally the property has easily maintained front and rear gardens with development having private communal parking for exclusive use of residents of the development.

EPC Band C Council Tax Band D