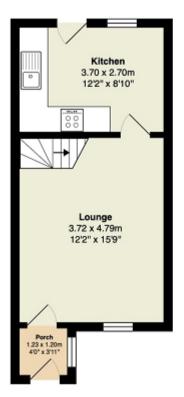

The property was completed in the mid 1980's and is bright and airy with the advantage of being the end-terrace. On entering there is a welcoming porch which lead into the lounge which is a lovely size and has a useful understairs cupboard. The kitchen is to the rear of the ground floor and is fitted with modern units and worktop. There is a selection of integral appliances and space for free-standing white goods. The kitchen has ample space for a small dining table and chairs and a courtesy accessing the private rear garden.

## Measurements

Porch 4' 0" x 3' 11" or 1.22m x 1.19m

Lounge 15' 09" x 12' 02" or 4.80m x 3.71m

Kitchen 12' 02" x 8' 10" or 3.71m x 2.69m

Landing 8' 04" x 2' 08" or 2.54m x 0.81m

Bedroom 1 9' 10" x 8' 11" or 3.00m x 2.72m