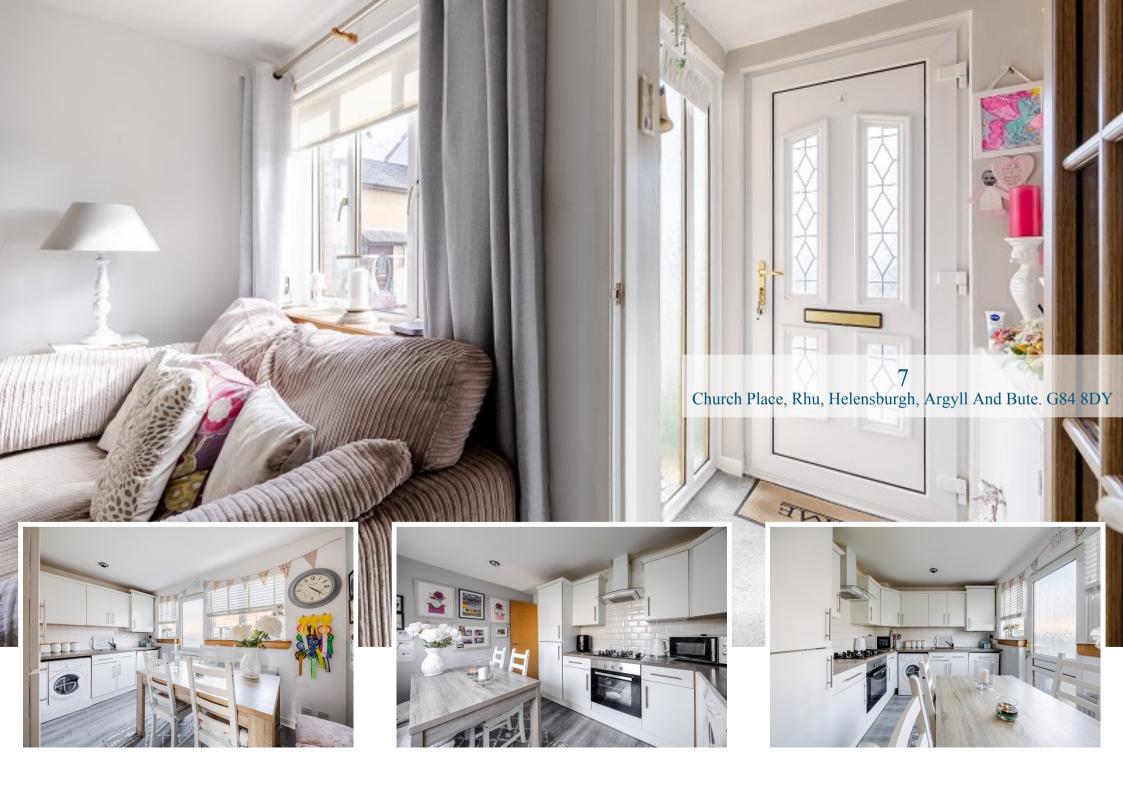

7
Church Place, Rhu, Helensburgh, Argyll And Bute. G84 8DY

Located within the beautiful conservation village of Rhu, 7 Church Place is a lovely two- bedroom end-terrace villa located within an intimate development which is a short walk to the sough-after Rhu Primary School.

The property was completed in the mid 1980's and is bright and airy with the advantage of being the end-terrace. On entering there is a welcoming porch which lead into the lounge which is a lovely size and has a useful understairs cupboard. The kitchen is to the rear of the ground floor and is fitted with modern units and worktop. There is a selection of integral appliances and space for free-standing white goods. The kitchen has ample space for a small dining table and chairs and a courtesy accessing the private rear garden.

Externally the property has easily maintained front and rear gardens with development having private communal parking for exclusive use of residents of the development.

EPC Band C Council Tax Band D