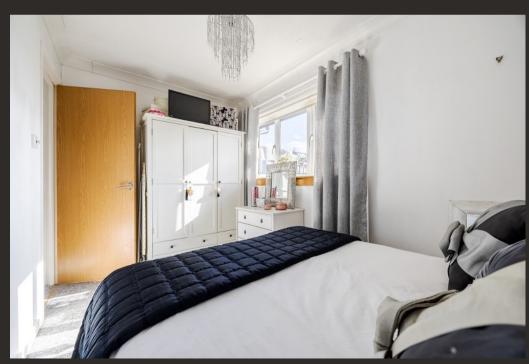

Upstairs the property has two good-sized bedrooms one of which has built-in storage and the other has partial views towards the water. There is a family bathroom which has a neutral suite and tiling. The property is double glazed throughout and has gas central heating.