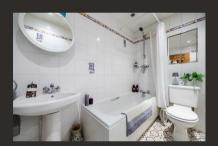

Upstairs the property has two good-sized bedrooms one of which has built-in storage and the other has partial views towards the water. There is a family bathroom which has a neutral suite and tiling. The property is double glazed throughout and has gas central heating.

Bedroom 2 12' 02" x 7' 02" or 3.71m x 2.18m

Bathroom 8' 04" x 4' 09" or 2.54m x 1.45m

**Ground Floor** 

First Floor

Contact our office for further details

NOTE: These details have been prepared for guidance. If there is any point which you find misleading please contact McArthur Stanton where further information is available. Measurements have been taken from wall to wall, unless otherwise stated, and have been recorded by use of a sonic beam. Services and appliances not tested. Details have been prepared by March 2025. If required, we can arrange for a property market appraisal to be carried out on your existing property.