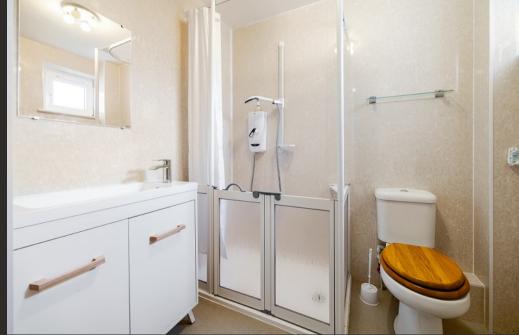

The flat itself offers spacious accommodation of around 765 square feet of living space and has the advantage of a private single garage beneath the building. On entering there is a welcoming hallway which has the advantage of various useful store cupboards. The lounge is a gorgeous room with two large south facing windows which enjoy the open outlook. There is also ample space for a dining table and chairs if required. A door from the lounge leads to the kitchen which is fitted with modern gloss units with a range of integral appliances a space for a free-standing washing machine and fridge/freezer. The flat has two excellent sized double bedrooms both of which have built-in wardrobes and a shower room. The property has double glazed windows and electric heating.

### Measurements

| Hallway     | 18' 01" Max x 7' 04" Max or 5.51m Max x 2.24m<br>Max |
|-------------|------------------------------------------------------|
| Lounge      | 20' 0" x 11' 11" or 6.10m x 3.63m                    |
| Kitchen     | 10' 09" x 7' 09" or 3.28m x 2.36m                    |
| Bedroom 1   | 12' 01" x 10' 01" or 3.68m x 3.07m                   |
| Bedroom 2   | 11' 11" Max x 9' 09" Max or 3.63m Max x 2.97m<br>Max |
| Shower Room | 6' 10" x 5' 05" or 2.08m x 1.65m                     |