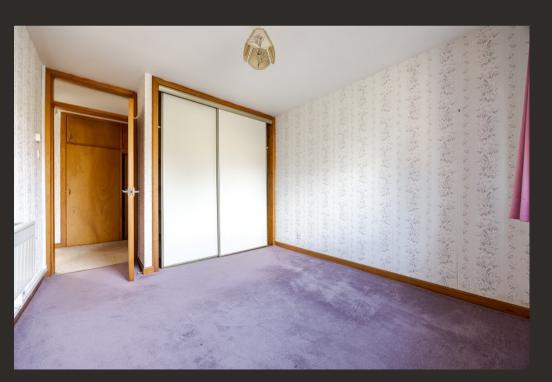

The flat itself offers spacious accommodation of around 765 square feet of living space and has the advantage of a private single garage beneath the building. On entering there is a welcoming hallway which has the advantage of various useful store cupboards. The lounge is a gorgeous room with two large south facing windows which enjoy the open outlook. There is also ample space for a dining table and chairs if required. A door from the lounge leads to the kitchen which is fitted with modern gloss units with a range of integral appliances a space for a free-standing washing machine and fridge/freezer. The flat has two excellent sized double bedrooms both of which have built-in wardrobes and a shower room. The property has double glazed windows and electric heating.

### Measurements

| Hallway     | 18' 01" Max x 7' 04" Max or 5.51m Max x 2.24m<br>Max |
|-------------|------------------------------------------------------|
| Lounge      | 20' 0" x 11' 11" or 6.10m x 3.63m                    |
| Kitchen     | 10' 09" x 7' 09" or 3.28m x 2.36m                    |
| Bedroom 1   | 12' 01" x 10' 01" or 3.68m x 3.07m                   |
| Bedroom 2   | 11' 11" Max x 9' 09" Max or 3.63m Max x 2.97m<br>Max |
| Shower Room | 6' 10" x 5' 05" or 2.08m x 1.65m                     |