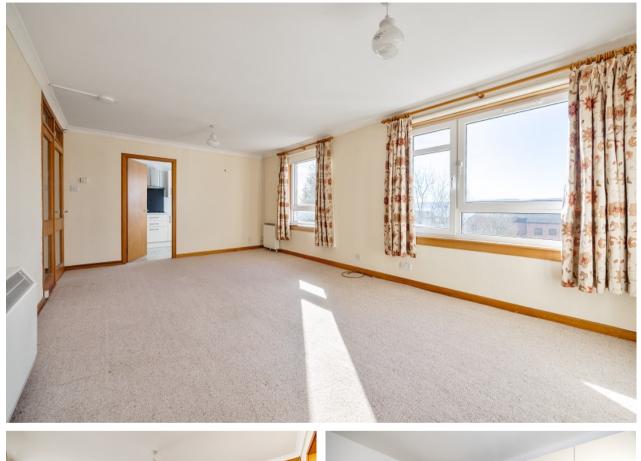

The flat itself offers spacious accommodation of around 765 square feet of living space and has the advantage of a private single garage beneath the building. On entering there is a welcoming hallway which has the advantage of various useful store cupboards. The lounge is a gorgeous room with two large south facing windows which enjoy the open outlook. There is also ample space for a dining table and chairs if required. A door from the lounge leads to the kitchen which is fitted with modern gloss units with a range of integral appliances a space for a free-standing washing machine and fridge/freezer. The flat has two excellent sized double bedrooms both of which have built-in wardrobes and a shower room. The property has double glazed windows and electric heating.

### Measurements

| Hallway     | 18' 01" Max x 7' 04" Max or 5.51m Max x 2.24m<br>Max |
|-------------|------------------------------------------------------|
| Lounge      | 20' 0" x 11' 11" or 6.10m x 3.63m                    |
| Kitchen     | 10' 09" x 7' 09" or 3.28m x 2.36m                    |
| Bedroom 1   | 12' 01" x 10' 01" or 3.68m x 3.07m                   |
| Bedroom 2   | 11' 11" Max x 9' 09" Max or 3.63m Max x 2.97m<br>Max |
| Shower Room | 6' 10" x 5' 05" or 2.08m x 1.65m                     |