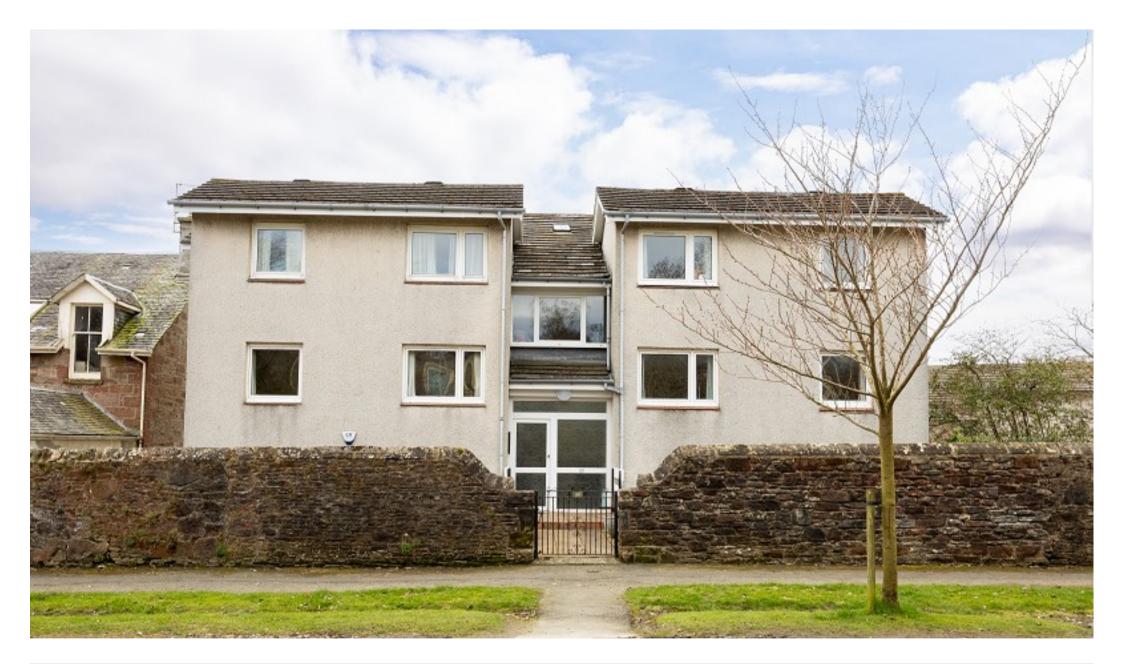

### Flat 3 50, East Argyle Street, Helensburgh, Argyll And Bute. G84 7PX

U. Bett

Flat 3, 50 East Argyle Street is a superb first floor flat that enjoys gorgeous elevated views over Helensburgh with the Clyde Estuary in the distance.

Externally the development has beautifully maintained gardens and private communal parking with Flat 3 also having its own garage. The development also has a factor in place for general maintenance including the buildings insurance. Helensburgh town centre is a short walk or drive away, ideal for using the towns excellent local amenities.