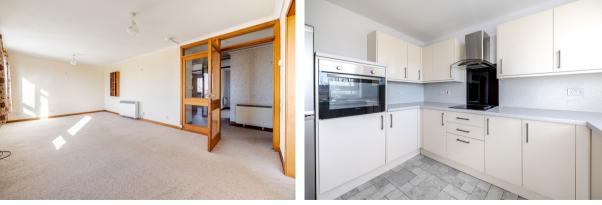

The flat itself offers spacious accommodation of around 765 square feet of living space and has the advantage of a private single garage beneath the building. On entering there is a welcoming hallway which has the advantage of various useful store cupboards. The lounge is a gorgeous room with two large south facing windows which enjoy the open outlook. There is also ample space for a dining table and chairs if required. A door from the lounge leads to the kitchen which is fitted with modern gloss units with a range of integral appliances a space for a free-standing washing machine and fridge/freezer. The flat has two excellent sized double bedrooms both of which have built-in wardrobes and a shower room. The property has double glazed windows and electric heating.

### Measurements

| Hallway     | 18' 01" Max x 7' 04" Max or 5.51m Max x 2.24m<br>Max |
|-------------|------------------------------------------------------|
| Lounge      | 20' 0" x 11' 11" or 6.10m x 3.63m                    |
| Kitchen     | 10' 09" x 7' 09" or 3.28m x 2.36m                    |
| Bedroom 1   | 12' 01" x 10' 01" or 3.68m x 3.07m                   |
| Bedroom 2   | 11' 11" Max x 9' 09" Max or 3.63m Max x 2.97m<br>Max |
| Shower Room | 6' 10" x 5' 05" or 2.08m x 1.65m                     |