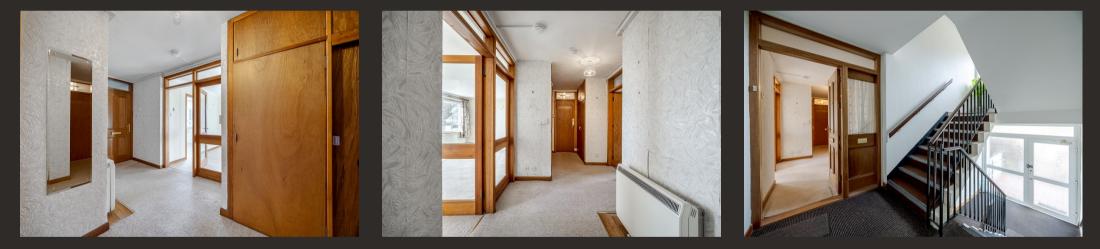

The flat itself offers spacious accommodation of around 765 square feet of living space and has the advantage of a private single garage beneath the building. On entering there is a welcoming hallway which has the advantage of various useful store cupboards. The lounge is a gorgeous room with two large south facing windows which enjoy the open outlook. There is also ample space for a dining table and chairs if required. A door from the lounge leads to the kitchen which is fitted with modern gloss units with a range of integral appliances a space for a free-standing washing machine and fridge/freezer. The flat has two excellent sized double bedrooms both of which have built-in wardrobes and a shower room. The property has double glazed windows and electric heating.