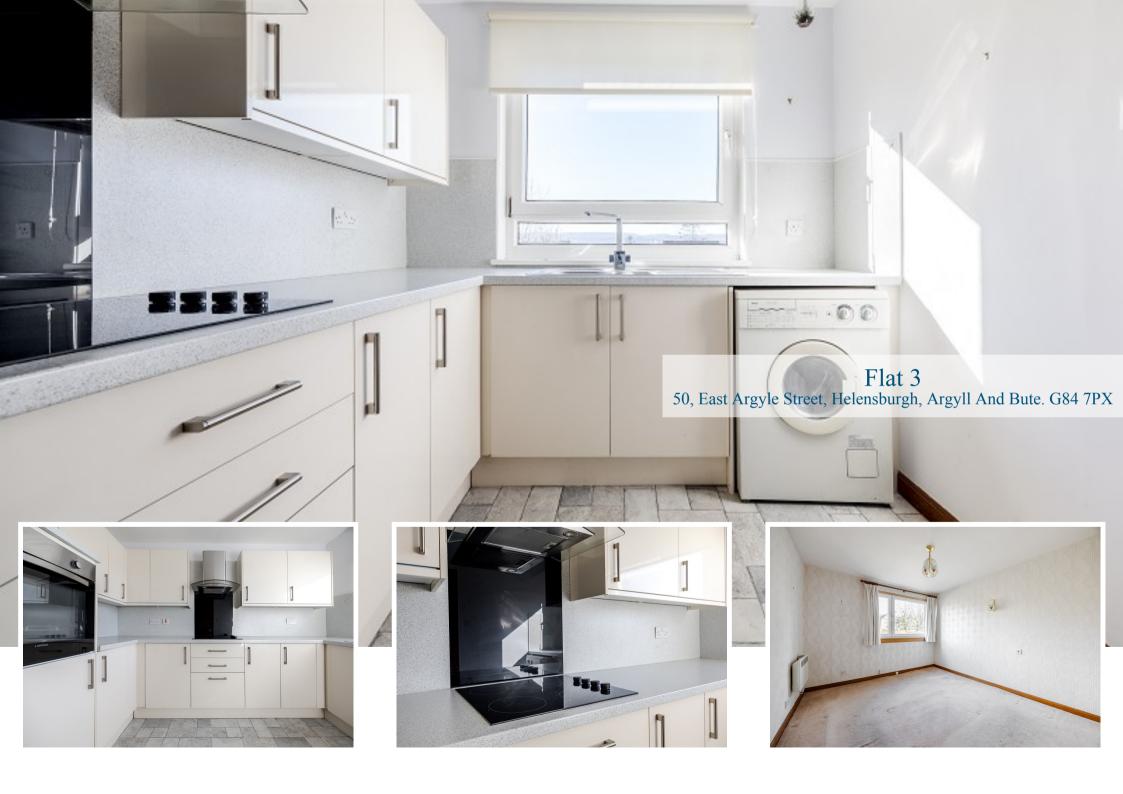

The flat itself offers spacious accommodation of around 765 square feet of living space and has the advantage of a private single garage beneath the building. On entering there is a welcoming hallway which has the advantage of various useful store cupboards. The lounge is a gorgeous room with two large south facing windows which enjoy the open outlook. There is also ample space for a dining table and chairs if required. A door from the lounge leads to the kitchen which is fitted with modern gloss units with a range of integral appliances a space for a free-standing washing machine and fridge/freezer. The flat has two excellent sized double bedrooms both of which have built-in wardrobes and a shower room. The property has double glazed windows and electric heating.

### Measurements

| Hallway     | 18' 01" Max x 7' 04" Max or 5.51m Max x 2.24m<br>Max |
|-------------|------------------------------------------------------|
| Lounge      | 20' 0" x 11' 11" or 6.10m x 3.63m                    |
| Kitchen     | 10' 09" x 7' 09" or 3.28m x 2.36m                    |
| Bedroom 1   | 12' 01" x 10' 01" or 3.68m x 3.07m                   |
| Bedroom 2   | 11' 11" Max x 9' 09" Max or 3.63m Max x 2.97m<br>Max |
| Shower Room | 6' 10" x 5' 05" or 2.08m x 1.65m                     |