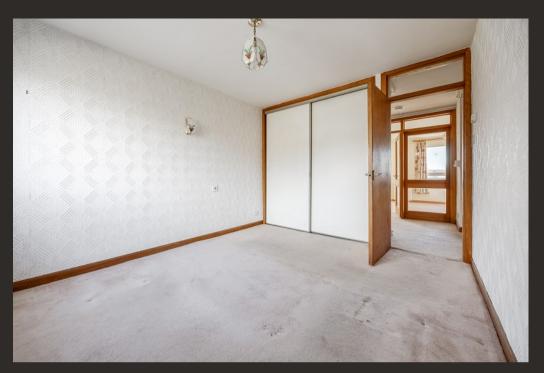

The flat itself offers spacious accommodation of around 765 square feet of living space and has the advantage of a private single garage beneath the building. On entering there is a welcoming hallway which has the advantage of various useful store cupboards. The lounge is a gorgeous room with two large south facing windows which enjoy the open outlook. There is also ample space for a dining table and chairs if required. A door from the lounge leads to the kitchen which is fitted with modern gloss units with a range of integral appliances a space for a free-standing washing machine and fridge/freezer. The flat has two excellent sized double bedrooms both of which have built-in wardrobes and a shower room. The property has double glazed windows and electric heating.

### Measurements

| Hallway     | 18' 01" Max x 7' 04" Max or 5.51m Max x 2.24m<br>Max |
|-------------|------------------------------------------------------|
| Lounge      | 20' 0" x 11' 11" or 6.10m x 3.63m                    |
| Kitchen     | 10' 09" x 7' 09" or 3.28m x 2.36m                    |
| Bedroom 1   | 12' 01" x 10' 01" or 3.68m x 3.07m                   |
| Bedroom 2   | 11' 11" Max x 9' 09" Max or 3.63m Max x 2.97m<br>Max |
| Shower Room | 6' 10" x 5' 05" or 2.08m x 1.65m                     |