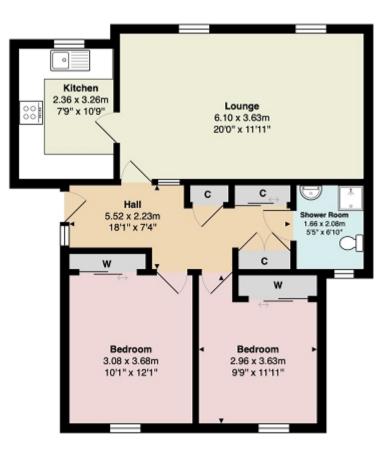

The flat itself offers spacious accommodation of around 765 square feet of living space and has the advantage of a private single garage beneath the building. On entering there is a welcoming hallway which has the advantage of various useful store cupboards. The lounge is a gorgeous room with two large south facing windows which enjoy the open outlook. There is also ample space for a dining table and chairs if required. A door from the lounge leads to the kitchen which is fitted with modern gloss units with a range of integral appliances a space for a free-standing washing machine and fridge/freezer. The flat has two excellent sized double bedrooms both of which have built-in wardrobes and a shower room. The property has double glazed windows and electric heating.

### Measurements

| Hallway     | 18' 01" Max x 7' 04" Max or 5.51m Max x 2.24m<br>Max |
|-------------|------------------------------------------------------|
| Lounge      | 20' 0" x 11' 11" or 6.10m x 3.63m                    |
| Kitchen     | 10' 09" x 7' 09" or 3.28m x 2.36m                    |
| Bedroom 1   | 12' 01" x 10' 01" or 3.68m x 3.07m                   |
| Bedroom 2   | 11' 11" Max x 9' 09" Max or 3.63m Max x 2.97m<br>Max |
| Shower Room | 6' 10" x 5' 05" or 2.08m x 1.65m                     |