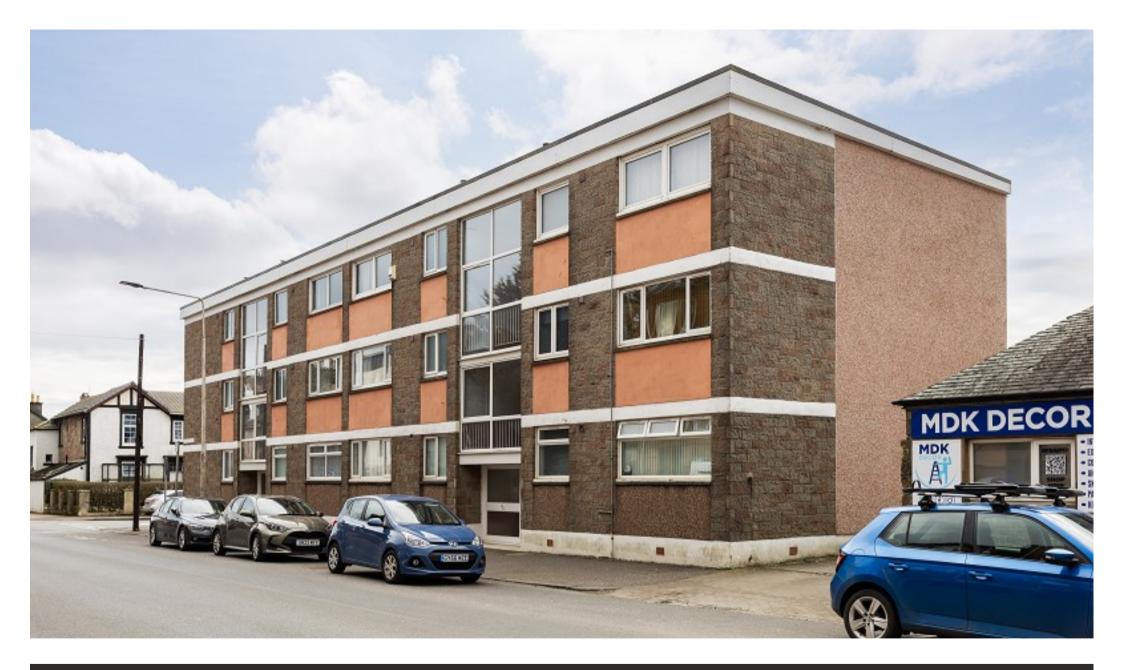

## East Princes Street, Helensburgh, Argyll And Bute. G84 7DE

Located a short walk from Helensburgh town centre, 80E East Princes Street is a bright and airy two-bedroom top floor flat that has partial views towards the Clyde Estuary and offer over 700 square feet of living space.

Built in the mid 1960's the building itself is very well maintained and has undergone a program of refurbishment including replacement of the flat roof. Located on the top floor (second) the communal areas are freshly decorated and are accessed via a secure door entry system. On entering the flat itself there is a welcoming hallway which has a useful store cupboard. The lounge is a superb size and has ample space for a dining table and chairs if required and enjoys lovely south facing aspects towards the River Clyde. The kitchen is fitted with modern units and worktops and has a breakfast bar ideal for informal dining with space for free-standing white goods. The flat has two large double bedrooms one of which has mirrored wardrobes and a well-proportioned bathroom. The flat has double glazed windows and electric heating.