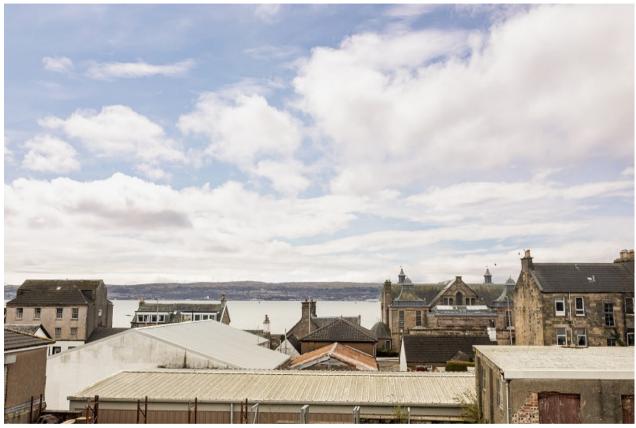

## East Princes Street, Helensburgh, Argyll And Bute. G84 7DE

Located a short walk from Helensburgh town centre, 80E East Princes Street is a bright and airy two-bedroom top floor flat that has partial views towards the Clyde Estuary and offer over 700 square feet of living space.

Built in the mid 1960's the building itself is very well maintained and has undergone a program of refurbishment including replacement of the flat roof. Located on the top floor (second) the communal areas are freshly decorated and are accessed via a secure door entry system. On entering the flat itself there is a welcoming hallway which has a useful store cupboard. The lounge is a superb size and has ample space for a dining table and chairs if required and enjoys lovely south facing aspects towards the River Clyde. The kitchen is fitted with modern units and worktops and has a breakfast bar ideal for informal dining with space for free-standing white goods. The flat has two large double bedrooms one of which has mirrored wardrobes and a well-proportioned bathroom. The flat has double glazed windows and electric heating.