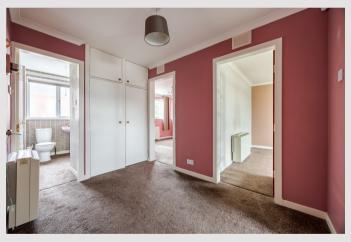

Built in the mid 1960's the building itself is very well maintained and has undergone a program of refurbishment including replacement of the flat roof. Located on the top floor (second) the communal areas are freshly decorated and are accessed via a secure door entry system. On entering the flat itself there is a welcoming hallway which has a useful store cupboard. The lounge is a superb size and has ample space for a dining table and chairs if required and enjoys lovely south facing aspects towards the River Clyde. The kitchen is fitted with modern units and worktops and has a breakfast bar ideal for informal dining with space for free-standing white goods. The flat has two large double bedrooms one of which has mirrored wardrobes and a well-proportioned bathroom. The flat has double glazed windows and electric heating.

## Measurements

Hallway 9' 09" x 7' 04" or 2.97m x 2.24m

Lounge 16' 10" x 11' 01" or 5.13m x 3.38m

Kitchen 11' 10" x 7' 05" or 3.61m x 2.26m

Bedroom 1 11' 01" x 11' 01" or 3.38m x 3.38m

Bedroom 2 15' 03" x 9' 01" or 4.65m x 2.77m