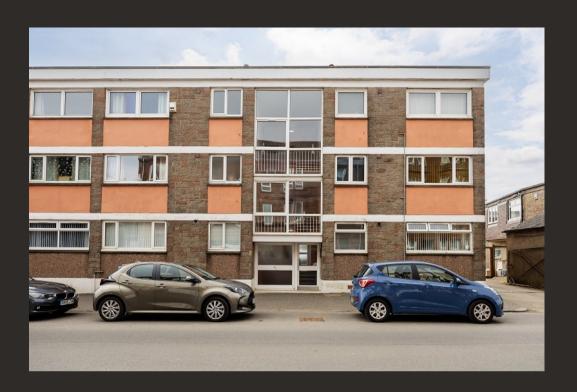

Built in the mid 1960's the building itself is very well maintained and has undergone a program of refurbishment including replacement of the flat roof. Located on the top floor (second) the communal areas are freshly decorated and are accessed via a secure door entry system. On entering the flat itself there is a welcoming hallway which has a useful store cupboard. The lounge is a superb size and has ample space for a dining table and chairs if required and enjoys lovely south facing aspects towards the River Clyde. The kitchen is fitted with modern units and worktops and has a breakfast bar ideal for informal dining with space for free-standing white goods. The flat has two large double bedrooms one of which has mirrored wardrobes and a well-proportioned bathroom. The flat has double glazed windows and electric heating.