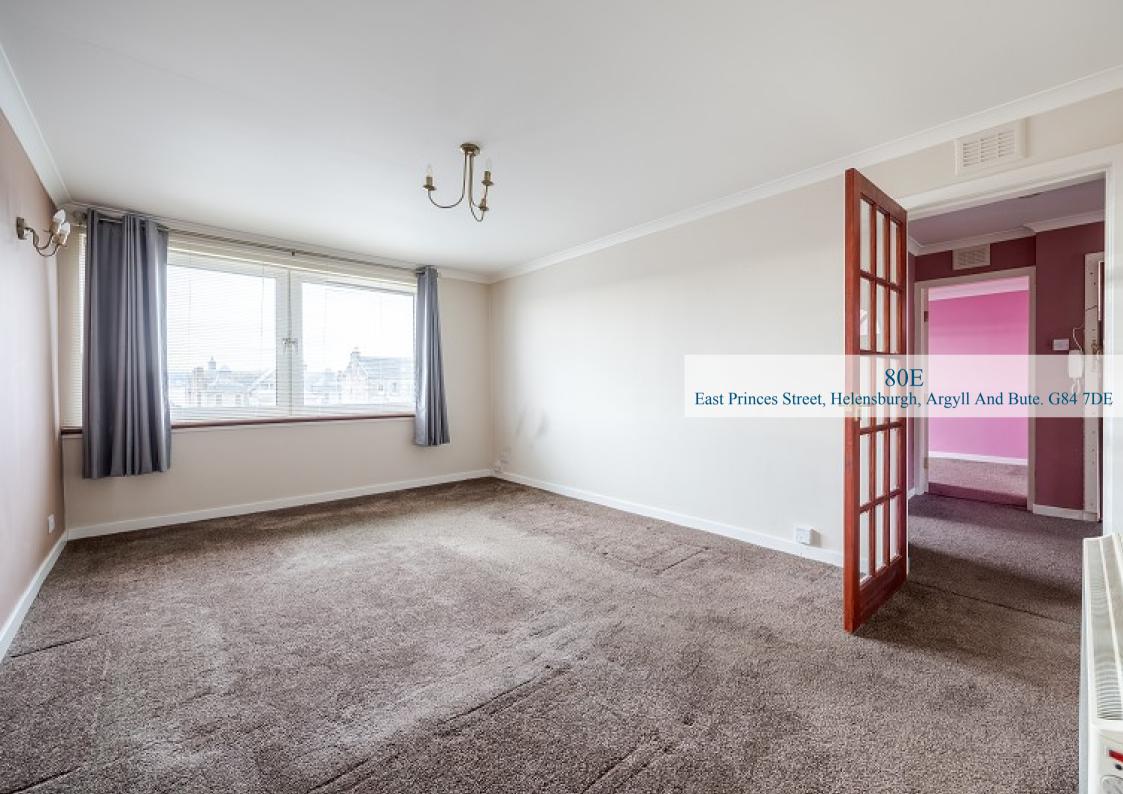

## East Princes Street, Helensburgh, Argyll And Bute. G84 7DE

Located a short walk from Helensburgh town centre, 80E East Princes Street is a bright and airy two-bedroom top floor flat that has partial views towards the Clyde Estuary and offer over 700 square feet of living space.

Built in the mid 1960's the building itself is very well maintained and has undergone a program of refurbishment including replacement of the flat roof. Located on the top floor (second) the communal areas are freshly decorated and are accessed via a secure door entry system. On entering the flat itself there is a welcoming hallway which has a useful store cupboard. The lounge is a superb size and has ample space for a dining table and chairs if required and enjoys lovely south facing aspects towards the River Clyde. The kitchen is fitted with modern units and worktops and has a breakfast bar ideal for informal dining with space for free-standing white goods. The flat has two large double bedrooms one of which has mirrored wardrobes and a well-proportioned bathroom. The flat has double glazed windows and electric heating.