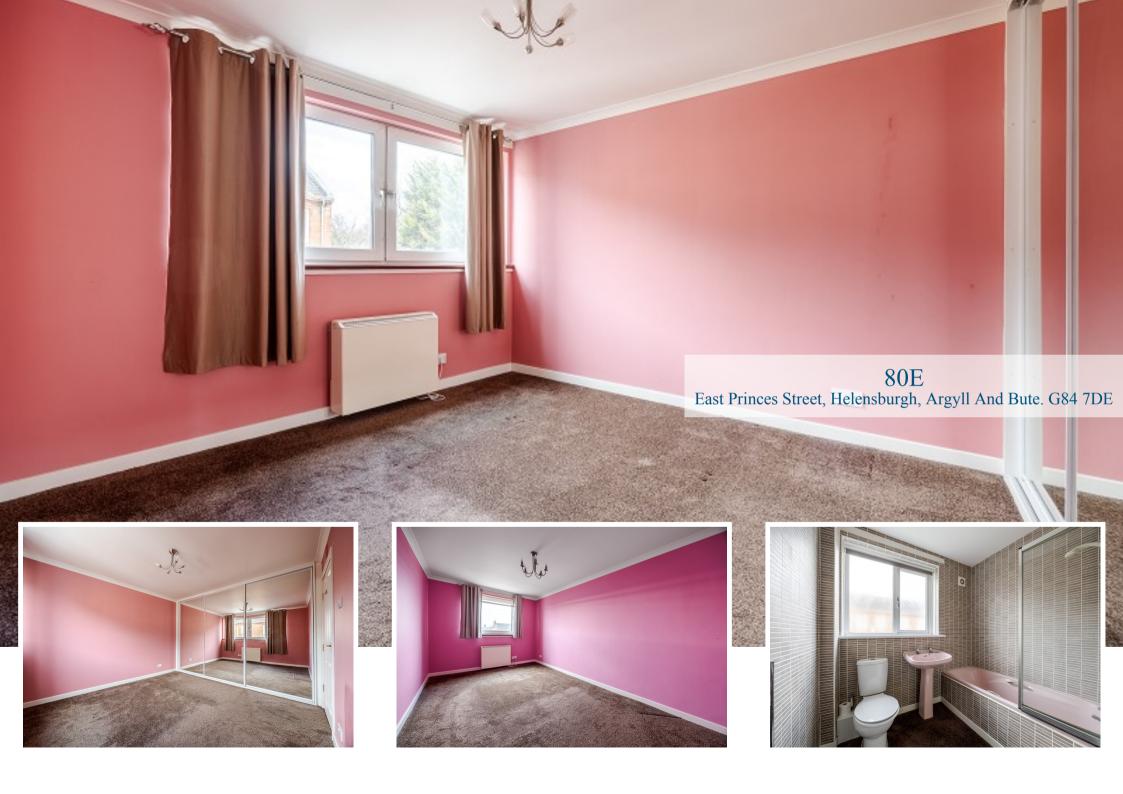

## East Princes Street, Helensburgh, Argyll And Bute. G84 7DE

Located a short walk from Helensburgh town centre, 80E East Princes Street is a bright and airy two-bedroom top floor flat that has partial views towards the Clyde Estuary and offer over 700 square feet of living space.

Built in the mid 1960's the building itself is very well maintained and has undergone a program of refurbishment including replacement of the flat roof. Located on the top floor (second) the communal areas are freshly decorated and are accessed via a secure door entry system. On entering the flat itself there is a welcoming hallway which has a useful store cupboard. The lounge is a superb size and has ample space for a dining table and chairs if required and enjoys lovely south facing aspects towards the River Clyde. The kitchen is fitted with modern units and worktops and has a breakfast bar ideal for informal dining with space for free-standing white goods. The flat has two large double bedrooms one of which has mirrored wardrobes and a well-proportioned bathroom. The flat has double glazed windows and electric heating.