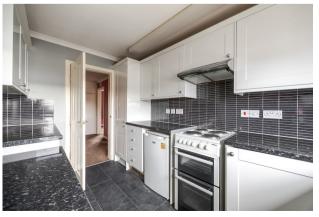

Built in the mid 1960's the building itself is very well maintained and has undergone a program of refurbishment including replacement of the flat roof. Located on the top floor (second) the communal areas are freshly decorated and are accessed via a secure door entry system. On entering the flat itself there is a welcoming hallway which has a useful store cupboard. The lounge is a superb size and has ample space for a dining table and chairs if required and enjoys lovely south facing aspects towards the River Clyde. The kitchen is fitted with modern units and worktops and has a breakfast bar ideal for informal dining with space for free-standing white goods. The flat has two large double bedrooms one of which has mirrored wardrobes and a well-proportioned bathroom. The flat has double glazed windows and electric heating.