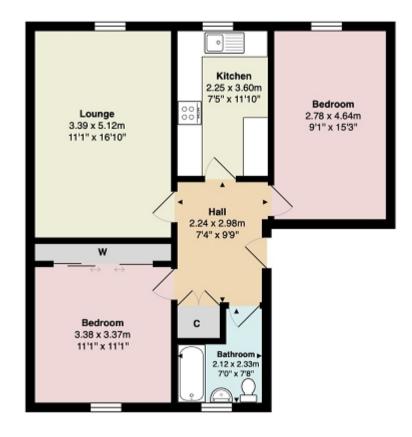

## Measurements

Hallway 9' 09" x 7' 04" or 2.97m x 2.24m

Lounge 16' 10" x 11' 01" or 5.13m x 3.38m

Kitchen 11' 10" x 7' 05" or 3.61m x 2.26m

Bedroom 1 11' 01" x 11' 01" or 3.38m x 3.38m

Bedroom 2 15' 03" x 9' 01" or 4.65m x 2.77m

Bathroom 7' 08" Max x 7' 0" Max or 2.34m Max x 2.13m Max

Contact our office for further details

NOTE: These details have been prepared for guidance. If there is any point which you find misleading please contact McArthur Stanton where further information is available. Measurements have been taken from wall to wall, unless otherwise stated, and have been recorded by use of a sonic beam. Services and appliances not tested. Details have been prepared by March 2025. If required, we can arrange for a property market appraisal to be carried out on your existing property.