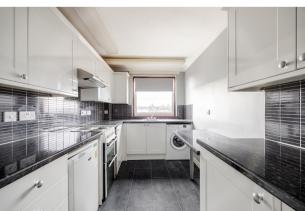

Built in the mid 1960's the building itself is very well maintained and has undergone a program of refurbishment including replacement of the flat roof. Located on the top floor (second) the communal areas are freshly decorated and are accessed via a secure door entry system. On entering the flat itself there is a welcoming hallway which has a useful store cupboard. The lounge is a superb size and has ample space for a dining table and chairs if required and enjoys lovely south facing aspects towards the River Clyde. The kitchen is fitted with modern units and worktops and has a breakfast bar ideal for informal dining with space for free-standing white goods. The flat has two large double bedrooms one of which has mirrored wardrobes and a well-proportioned bathroom. The flat has double glazed windows and electric heating.