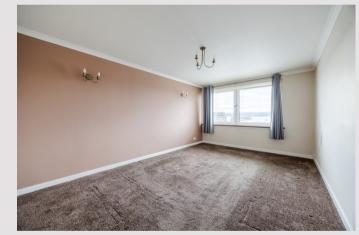

Built in the mid 1960's the building itself is very well maintained and has undergone a program of refurbishment including replacement of the flat roof. Located on the top floor (second) the communal areas are freshly decorated and are accessed via a secure door entry system. On entering the flat itself there is a welcoming hallway which has a useful store cupboard. The lounge is a superb size and has ample space for a dining table and chairs if required and enjoys lovely south facing aspects towards the River Clyde. The kitchen is fitted with modern units and worktops and has a breakfast bar ideal for informal dining with space for free-standing white goods. The flat has two large double bedrooms one of which has mirrored wardrobes and a well-proportioned bathroom. The flat has double glazed windows and electric heating.

## Measurements

Hallway 9' 09" x 7' 04" or 2.97m x 2.24m

Lounge 16' 10" x 11' 01" or 5.13m x 3.38m

Kitchen 11' 10" x 7' 05" or 3.61m x 2.26m

Bedroom 1 11' 01" x 11' 01" or 3.38m x 3.38m

Bedroom 2 15' 03" x 9' 01" or 4.65m x 2.77m