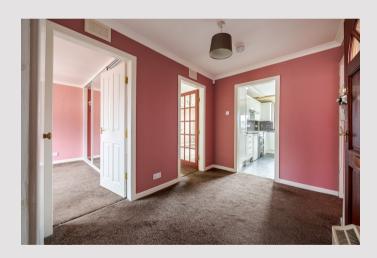

Built in the mid 1960's the building itself is very well maintained and has undergone a program of refurbishment including replacement of the flat roof. Located on the top floor (second) the communal areas are freshly decorated and are accessed via a secure door entry system. On entering the flat itself there is a welcoming hallway which has a useful store cupboard. The lounge is a superb size and has ample space for a dining table and chairs if required and enjoys lovely south facing aspects towards the River Clyde. The kitchen is fitted with modern units and worktops and has a breakfast bar ideal for informal dining with space for free-standing white goods. The flat has two large double bedrooms one of which has mirrored wardrobes and a well-proportioned bathroom. The flat has double glazed windows and electric heating.

## Measurements

Hallway 9' 09" x 7' 04" or 2.97m x 2.24m

Lounge 16' 10" x 11' 01" or 5.13m x 3.38m

Kitchen 11' 10" x 7' 05" or 3.61m x 2.26m

Bedroom 1 11' 01" x 11' 01" or 3.38m x 3.38m

Bedroom 2 15' 03" x 9' 01" or 4.65m x 2.77m