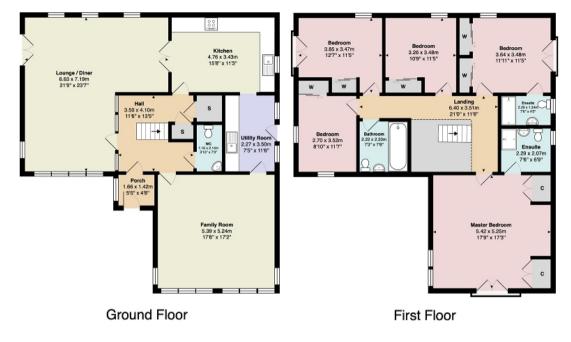

EPC Band C Council Tax Band G

Porch 5' 05" x 4' 08" or 1.65m x 1.42m

Hallway 13' 05" Max x 11' 06" Max or 4.09m Max x 3.51m

WC 7' 0" x 3' 10" or 2.13m x 1.17m

Lounge/diner 23' 07" Max x 21' 09" Max or 7.19m Max x 6.63m

Max

Family Room 17' 08" x 17' 02" or 5.38m x 5.23m

Kitchen 15' 08" x 11' 03" or 4.78m x 3.43m

Utility Room 11' 06" x 7' 05" or 3.51m x 2.26m

Landing 21' 0" Max x 11' 06" Max or 6.40m Max x 3.51m

Max

Bedroom 1 17' 09" Max x 17' 03" Max or 5.41m Max x 5.26m

Max

En Suite 7' 06" x 6' 09" or 2.29m x 2.06m

Bedroom 2 11' 11" x 11' 05" or 3.63m x 3.48m

En Suite 7' 06" x 4' 05" or 2.29m x 1.35m

Bedroom 3 11' 05" Max x 10' 09" Max or 3.48m Max x 3.28m

Max

Bedroom 4 12' 07" Max x 11' 05" Max or 3.84m Max x 3.48m

Max

Bedroom 5 11' 07" x 8' 10" or 3.53m x 2.69m

Rathroom 7' 08" x 7' 03" or 2 34m x 2 21m