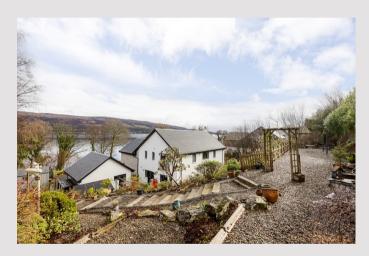

## Herons View, Rahane, Helensburgh, Argyll And Bute. G84 0QW

Located within the picturesque hamlet of Rahane, 1 Herons View is an outstanding bespoke five-bedroom detached villa which enjoys magnificent Loch views from its shore front position.

Herons View is home to a small number of beautifully designed detached properties with number 1 being the largest property within the development, offering around 2,400 square feet of living space. The property has been thoughtfully designed to enjoy the wonderful outlooks and features lots of floor to ceiling windows and Juliet balconies to a number of the bedrooms on the upper level.