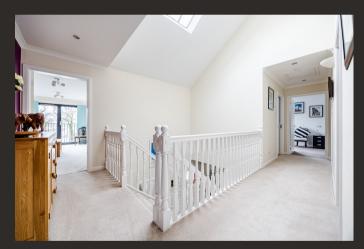

Max

Family Room 17' 08" x 17' 02" or 5.38m x 5.23m

Kitchen 15' 08" x 11' 03" or 4.78m x 3.43m

Utility Room 11' 06" x 7' 05" or 3.51m x 2.26m

Landing 21' 0" Max x 11' 06" Max or 6.40m Max x 3.51m

Max

Bedroom 1 17' 09" Max x 17' 03" Max or 5.41m Max x 5.26m