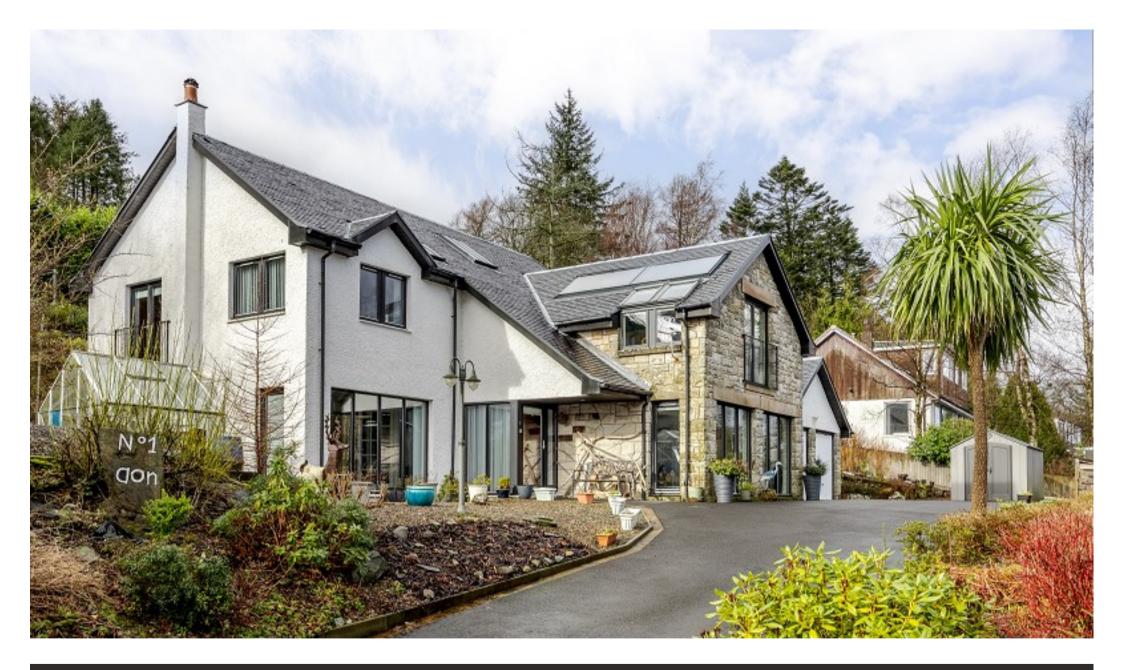

## Herons View, Rahane, Helensburgh, Argyll And Bute. G84 0QW

Located within the picturesque hamlet of Rahane, 1 Herons View is an outstanding bespoke five-bedroom detached villa which enjoys magnificent Loch views from its shore front position.

Herons View is home to a small number of beautifully designed detached properties with number 1 being the largest property within the development, offering around 2,400 square feet of living space. The property has been thoughtfully designed to enjoy the wonderful outlooks and features lots of floor to ceiling windows and Juliet balconies to a number of the bedrooms on the upper level.