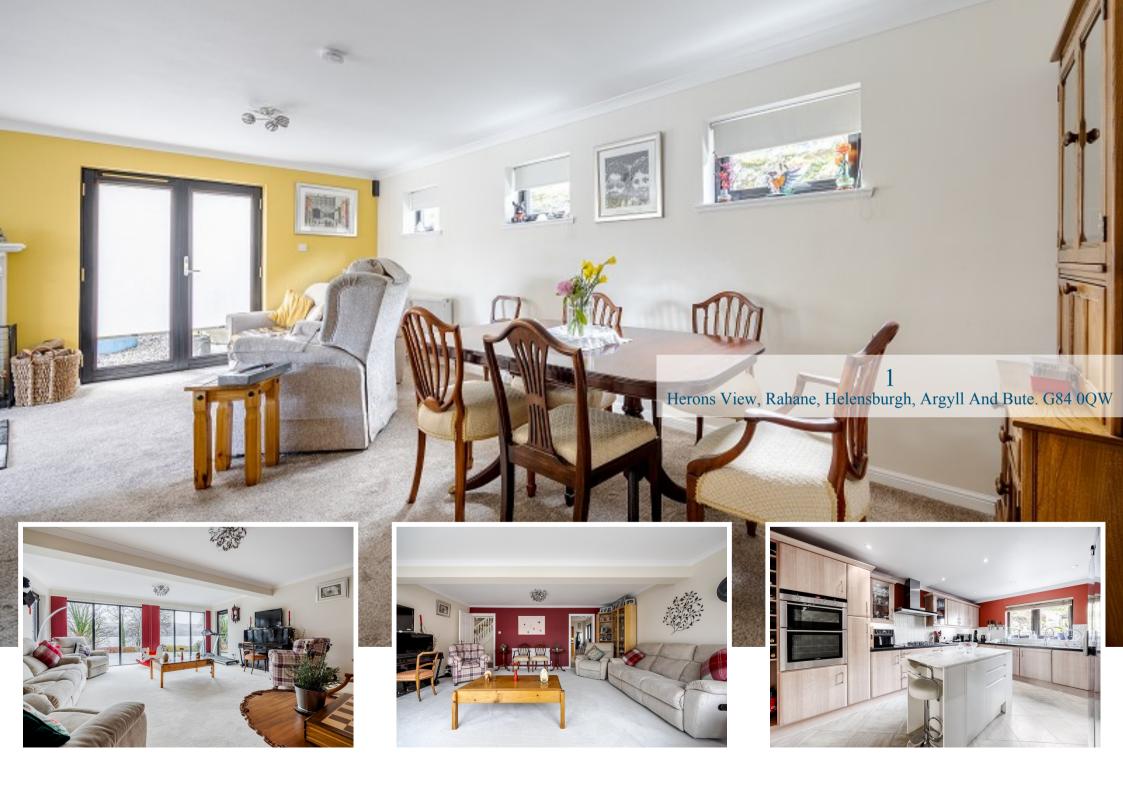

EPC Band C Council Tax Band G

Porch 5' 05" x 4' 08" or 1.65m x 1.42m

Hallway 13' 05" Max x 11' 06" Max or 4.09m Max x 3.51m

WC 7' 0" x 3' 10" or 2.13m x 1.17m

Lounge/diner 23' 07" Max x 21' 09" Max or 7.19m Max x 6.63m

Max

Family Room 17' 08" x 17' 02" or 5.38m x 5.23m

Kitchen 15' 08" x 11' 03" or 4.78m x 3.43m

Utility Room 11' 06" x 7' 05" or 3.51m x 2.26m

Landing 21' 0" Max x 11' 06" Max or 6.40m Max x 3.51m

Max

Bedroom 1 17' 09" Max x 17' 03" Max or 5.41m Max x 5.26m