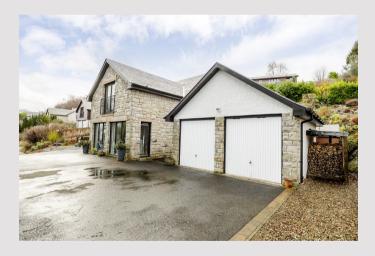

## Herons View, Rahane, Helensburgh, Argyll And Bute. G84 0QW

Located within the picturesque hamlet of Rahane, 1 Herons View is an outstanding bespoke five-bedroom detached villa which enjoys magnificent Loch views from its shore front position.

Herons View is home to a small number of beautifully designed detached properties with number 1 being the largest property within the development, offering around 2,400 square feet of living space. The property has been thoughtfully designed to enjoy the wonderful outlooks and features lots of floor to ceiling windows and Juliet balconies to a number of the bedrooms on the upper level.