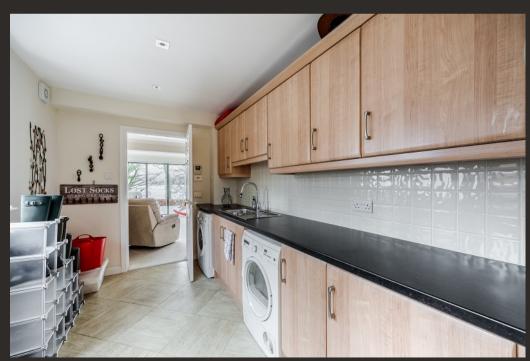

Max

Family Room 17' 08" x 17' 02" or 5.38m x 5.23m

Kitchen 15' 08" x 11' 03" or 4.78m x 3.43m

Utility Room 11' 06" x 7' 05" or 3.51m x 2.26m

Landing 21' 0" Max x 11' 06" Max or 6.40m Max x 3.51m

Max

Bedroom 1 17' 09" Max x 17' 03" Max or 5.41m Max x 5.26m