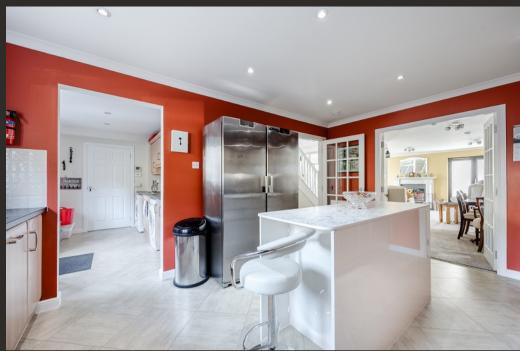

Max

Family Room 17' 08" x 17' 02" or 5.38m x 5.23m

Kitchen 15' 08" x 11' 03" or 4.78m x 3.43m

Utility Room 11' 06" x 7' 05" or 3.51m x 2.26m

Landing 21' 0" Max x 11' 06" Max or 6.40m Max x 3.51m

Max

Bedroom 1 17' 09" Max x 17' 03" Max or 5.41m Max x 5.26m