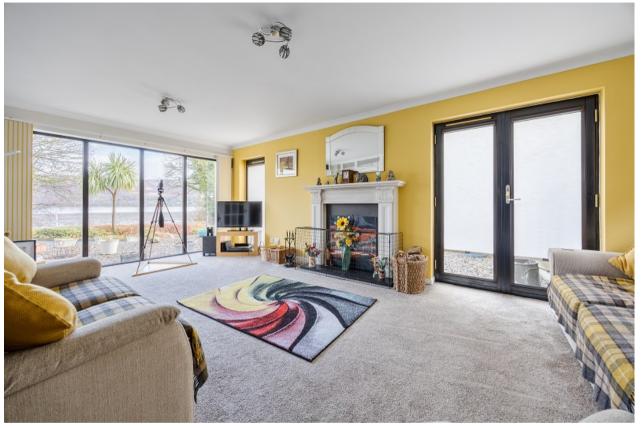

EPC Band C Council Tax Band G

Porch 5' 05" x 4' 08" or 1.65m x 1.42m

Hallway 13' 05" Max x 11' 06" Max or 4.09m Max x 3.51m

WC 7' 0" x 3' 10" or 2.13m x 1.17m

Lounge/diner 23' 07" Max x 21' 09" Max or 7.19m Max x 6.63m