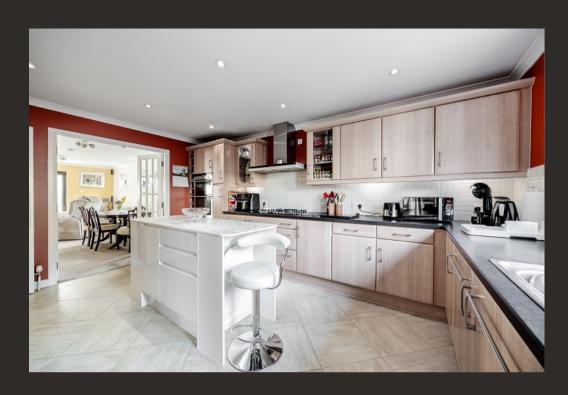

Max

Family Room 17' 08" x 17' 02" or 5.38m x 5.23m

Kitchen 15' 08" x 11' 03" or 4.78m x 3.43m

Utility Room 11' 06" x 7' 05" or 3.51m x 2.26m

Landing 21' 0" Max x 11' 06" Max or 6.40m Max x 3.51m

Max

Bedroom 1 17' 09" Max x 17' 03" Max or 5.41m Max x 5.26m