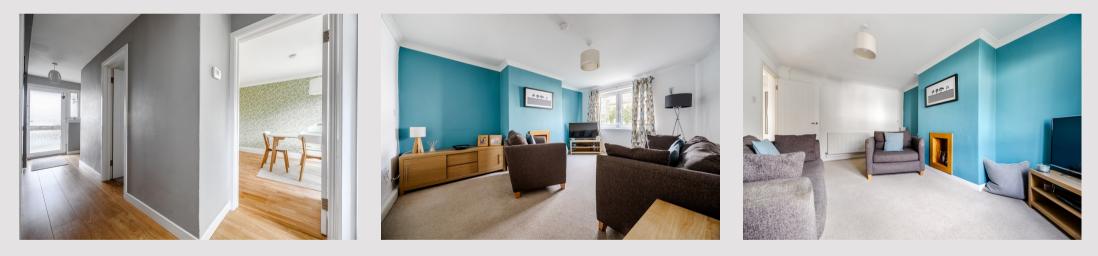

Internally the property is beautifully presented through and has been upgraded to an excellent standard throughout. On entering there is a welcoming hallway which is nearly twenty feet in length. The lounge is a superb size with views over the front garden with ample space for a dining table and chairs if required. The kitchen is fitted with modern white units and has a full range of integral appliances including a dishwasher. The kitchen also has a courtesy door accessing the private rear garden. The flat has two excellent sized double bedrooms both of which have built-in storage (one currently utilised as a dining room) and a bright modern bathroom fitted with a neutral suite and tilling.