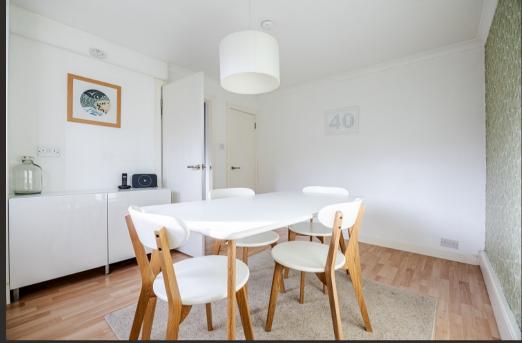

Internally the property is beautifully presented through and has been upgraded to an excellent standard throughout. On entering there is a welcoming hallway which is nearly twenty feet in length. The lounge is a superb size with views over the front garden with ample space for a dining table and chairs if required. The kitchen is fitted with modern white units and has a full range of integral appliances including a dishwasher. The kitchen also has a courtesy door accessing the private rear garden. The flat has two excellent sized double bedrooms both of which have built-in storage (one currently utilised as a dining room) and a bright modern bathroom fitted with a neutral suite and tilling.