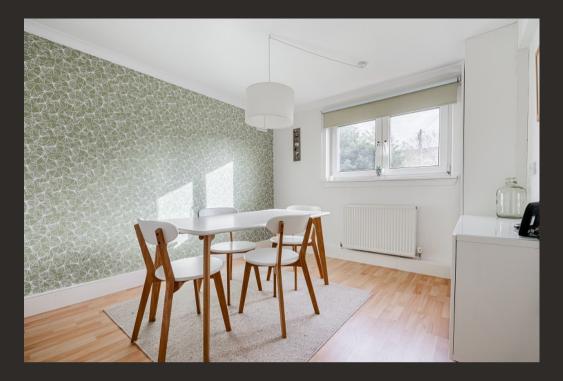

Internally the property is beautifully presented through and has been upgraded to an excellent standard throughout. On entering there is a welcoming hallway which is nearly twenty feet in length. The lounge is a superb size with views over the front garden with ample space for a dining table and chairs if required. The kitchen is fitted with modern white units and has a full range of integral appliances including a dishwasher. The kitchen also has a courtesy door accessing the private rear garden. The flat has two excellent sized double bedrooms both of which have built-in storage (one currently utilised as a dining room) and a bright modern bathroom fitted with a neutral suite and tilling.