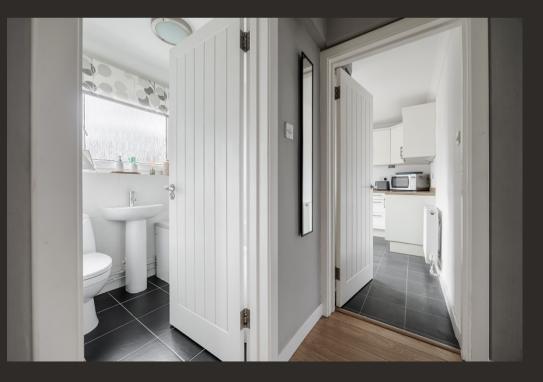

Internally the property is beautifully presented through and has been upgraded to an excellent standard throughout. On entering there is a welcoming hallway which is nearly twenty feet in length. The lounge is a superb size with views over the front garden with ample space for a dining table and chairs if required. The kitchen is fitted with modern white units and has a full range of integral appliances including a dishwasher. The kitchen also has a courtesy door accessing the private rear garden. The flat has two excellent sized double bedrooms both of which have built-in storage (one currently utilised as a dining room) and a bright modern bathroom fitted with a neutral suite and tilling.