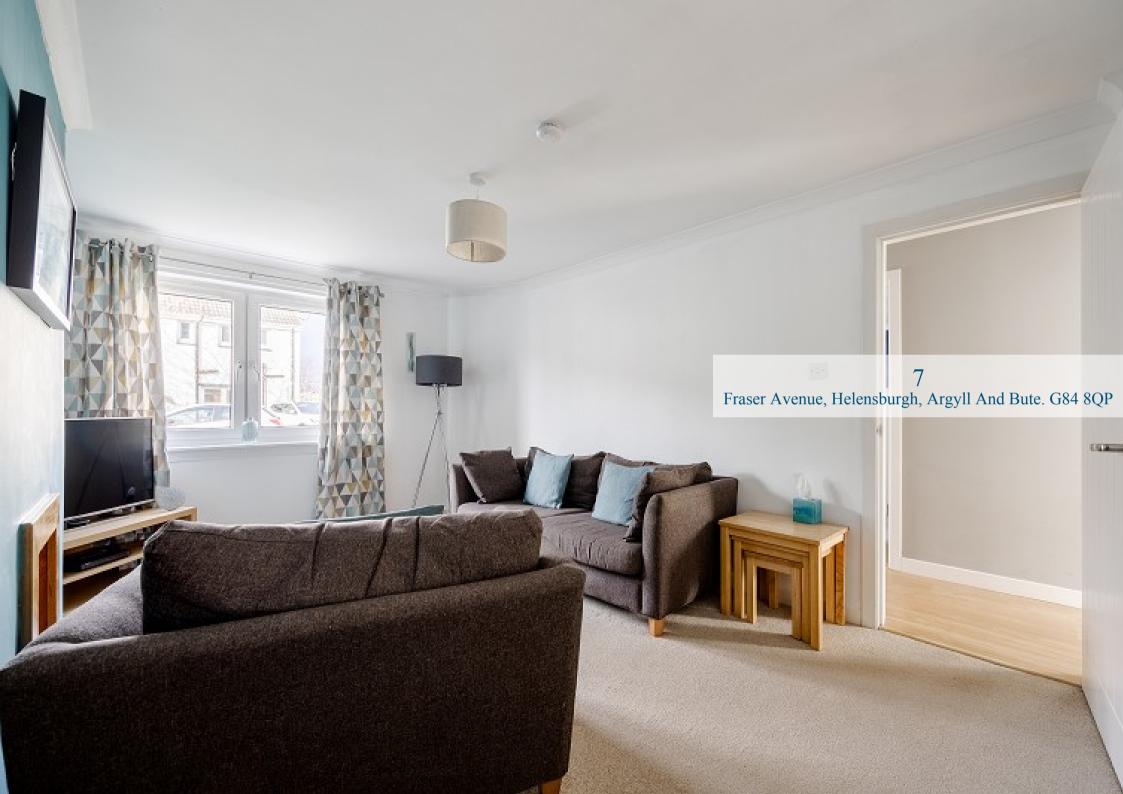

Internally the property is beautifully presented through and has been upgraded to an excellent standard throughout. On entering there is a welcoming hallway which is nearly twenty feet in length. The lounge is a superb size with views over the front garden with ample space for a dining table and chairs if required. The kitchen is fitted with modern white units and has a full range of integral appliances including a dishwasher. The kitchen also has a courtesy door accessing the private rear garden. The flat has two excellent sized double bedrooms both of which have built-in storage (one currently utilised as a dining room) and a bright modern bathroom fitted with a neutral suite and tilling.