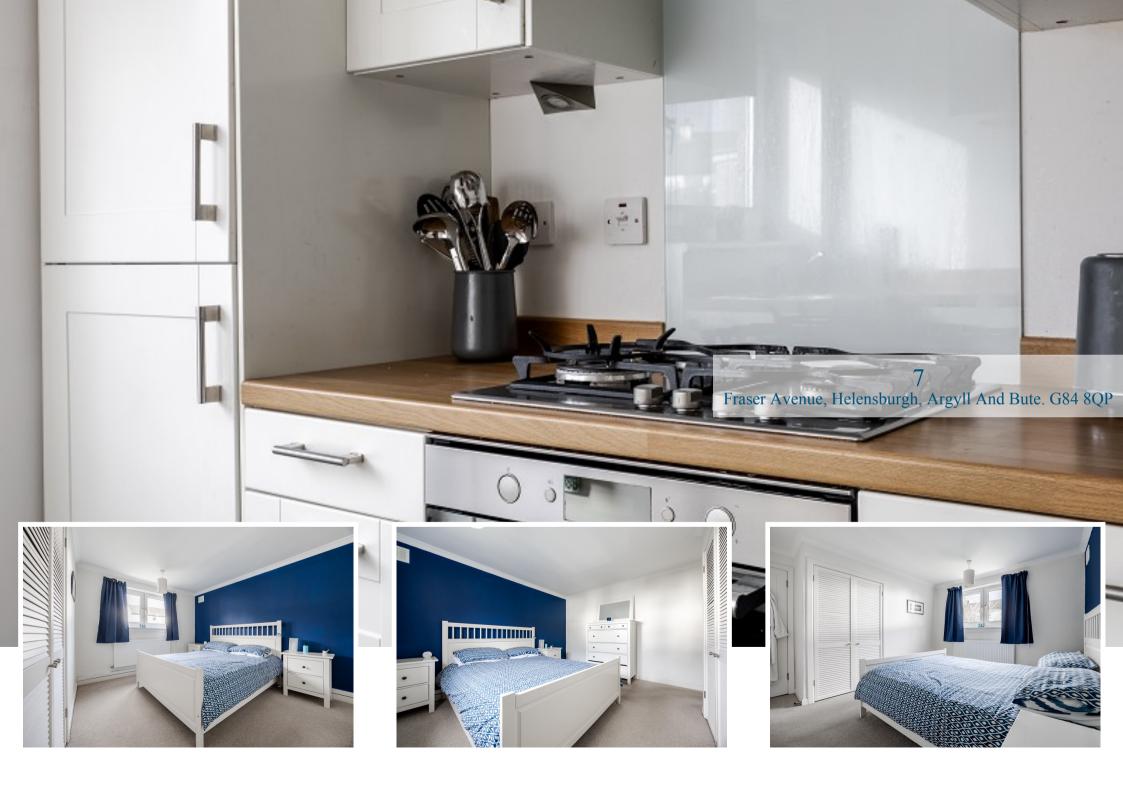

## Fraser Avenue, Helensburgh, Argyll And Bute. G84 8QP

7

Located within the sough-after pocket of Ardencaple, 7 Fraser Avenue is an immaculately presented and rarely available twobedroom ground floor cottage flat with its own private front and back garden.

Internally the property is beautifully presented through and has been upgraded to an excellent standard throughout. On entering there is a welcoming hallway which is nearly twenty feet in length. The lounge is a superb size with views over the front garden with ample space for a dining table and chairs if required. The kitchen is fitted with modern white units and has a full range of integral appliances including a dishwasher. The kitchen also has a courtesy door accessing the private rear garden. The flat has two excellent sized double bedrooms both of which have built-in storage (one currently utilised as a dining room) and a bright modern bathroom fitted with a neutral suite and tilling.