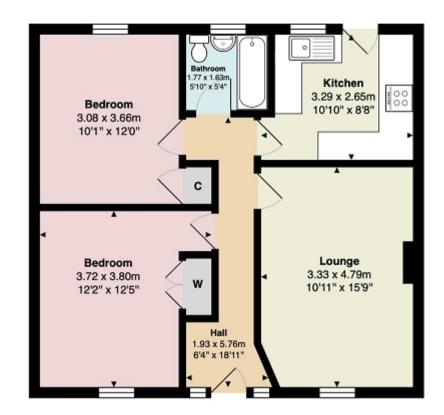

## Measurements

| Hallway   | 18' 11" Max x 6' 04" Max or 5.77m Max x 1.93m<br>Max  |
|-----------|-------------------------------------------------------|
| Lounge    | 15' 09" Max x 10' 11" Max or 4.80m Max x 3.33m<br>Max |
| Kitchen   | 10' 10" Max x 8' 08" Max or 3.30m Max x 2.64m<br>Max  |
| Bedroom 1 | 12' 05" Max x 12' 02" Max or 3.78m Max x 3.71m<br>Max |
| Bedroom 2 | 12' 0" x 10' 01" or 3.66m x 3.07m                     |
| Bathroom  | 5' 10" x 5' 04" or 1.78m x 1.63m                      |