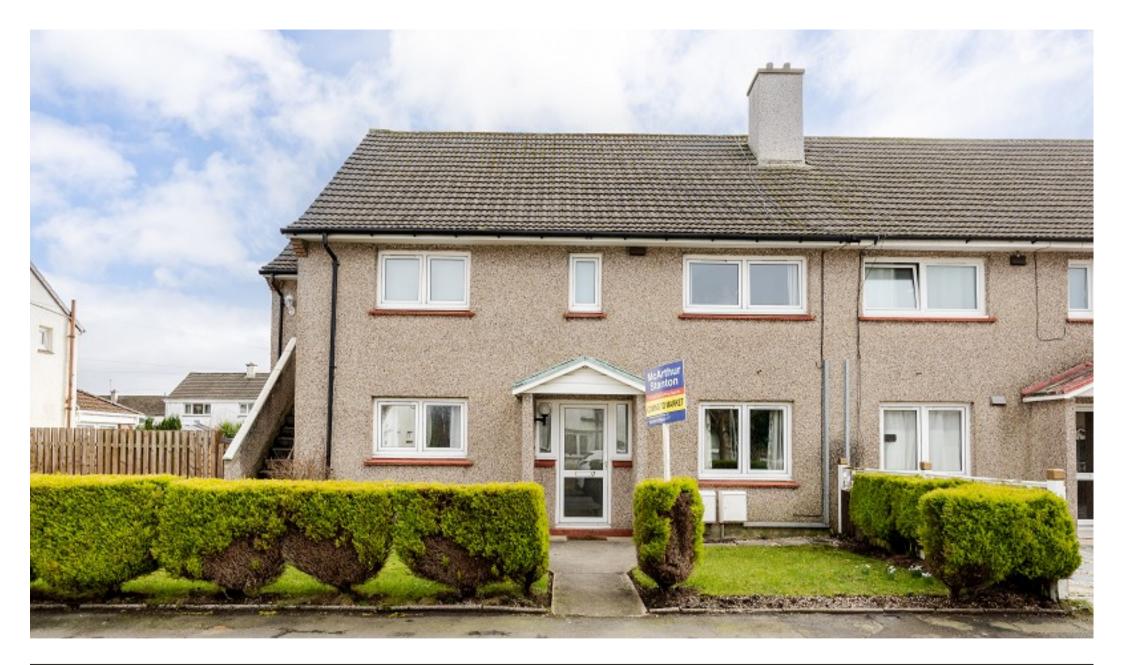

## Fraser Avenue, Helensburgh, Argyll And Bute. G84 8QP

7

Located within the sough-after pocket of Ardencaple, 7 Fraser Avenue is an immaculately presented and rarely available twobedroom ground floor cottage flat with its own private front and back garden.

Externally the property has a level easily maintained front and rear garden. The rear garden also has the advantage of a private outbuilding ideal for storing garden furniture/sports equipment. The location of the property is ideal being a short walk to Duchess Woods and Helensburgh Rugby Club with the town centre being a short drive away.