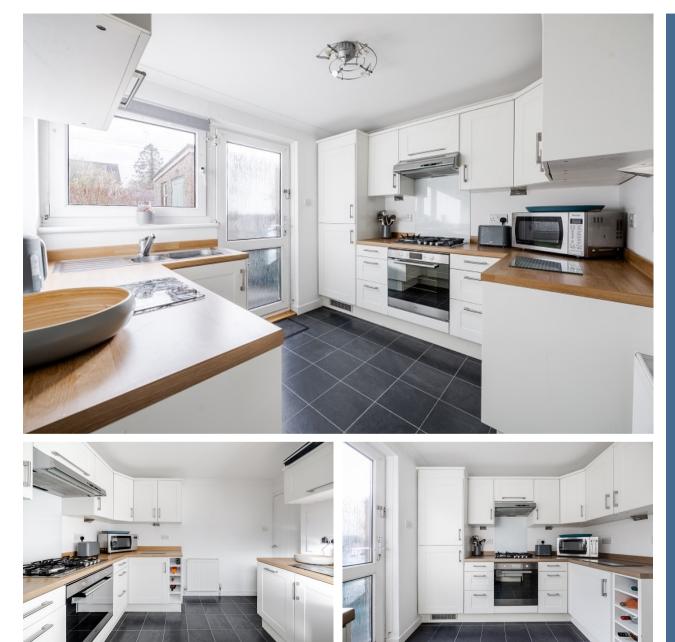

Internally the property is beautifully presented through and has been upgraded to an excellent standard throughout. On entering there is a welcoming hallway which is nearly twenty feet in length. The lounge is a superb size with views over the front garden with ample space for a dining table and chairs if required. The kitchen is fitted with modern white units and has a full range of integral appliances including a dishwasher. The kitchen also has a courtesy door accessing the private rear garden. The flat has two excellent sized double bedrooms both of which have built-in storage (one currently utilised as a dining room) and a bright modern bathroom fitted with a neutral suite and tilling.