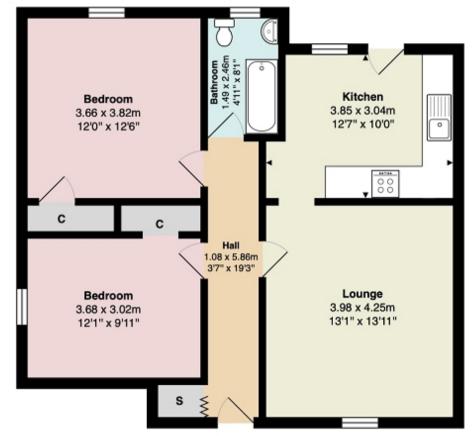

## Measurements

| Hallway   | 19' 03" x 3' 07" or 5.87m x 1.09m                 |
|-----------|---------------------------------------------------|
| Lounge    | 13' 11" x 13' 01" or 4.24m x 3.99m                |
| Kitchen   | 12' 07" Max x 10' 0" Max or 3.84m Max x 3.05m Max |
| Bedroom 1 | 12' 06" x 12' 0" or 3.81m x 3.66m                 |
| Bedroom 2 | 12' 01" x 9' 11" or 3.68m x 3.02m                 |
| Bathroom  | 8' 01" x 4' 11" or 2.46m x 1.50m                  |
|           |                                                   |