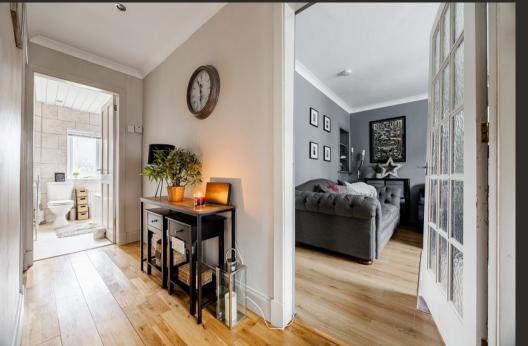

Internally the flat is bright and airy and offers around 750 square feet of living space. On entering there is a welcoming hallway at nearly twenty feet in length with the advantage of a useful store cupboard. The lounge is a lovely size with aspects over the front of the property. The lounge has ample space for a dining table and chairs if required and an opening that leads to the kitchen. The kitchen itself is fitted with modern white gloss units and has a range of integral appliances and space for free-standing white goods. There is also space for a small table and chairs ideal for informal dining and a courtesy door accessing the private south facing garden. The property has two very spacious double bedrooms both of which have built-in storage and a modern bathroom which has a neutral suite and heated towel rail. There is double glazing throughout and gas central heating.