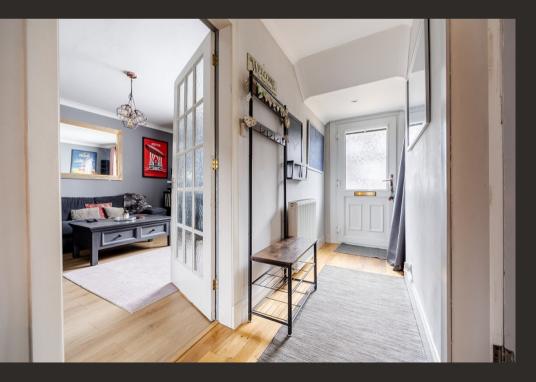

Internally the flat is bright and airy and offers around 750 square feet of living space. On entering there is a welcoming hallway at nearly twenty feet in length with the advantage of a useful store cupboard. The lounge is a lovely size with aspects over the front of the property. The lounge has ample space for a dining table and chairs if required and an opening that leads to the kitchen. The kitchen itself is fitted with modern white gloss units and has a range of integral appliances and space for free-standing white goods. There is also space for a small table and chairs ideal for informal dining and a courtesy door accessing the private south facing garden. The property has two very spacious double bedrooms both of which have built-in storage and a modern bathroom which has a neutral suite and heated towel rail. There is double glazing throughout and gas central heating.