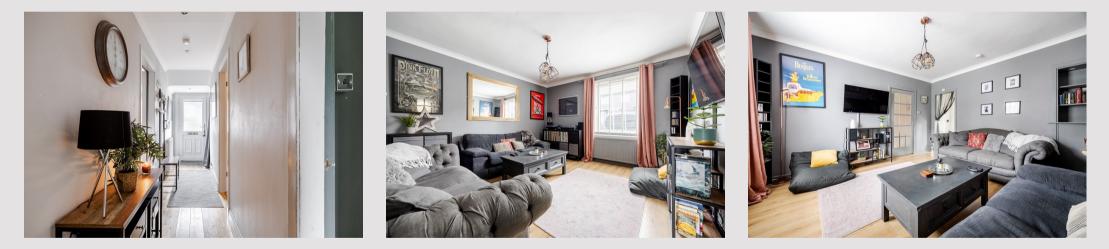

Internally the flat is bright and airy and offers around 750 square feet of living space. On entering there is a welcoming hallway at nearly twenty feet in length with the advantage of a useful store cupboard. The lounge is a lovely size with aspects over the front of the property. The lounge has ample space for a dining table and chairs if required and an opening that leads to the kitchen. The kitchen itself is fitted with modern white gloss units and has a range of integral appliances and space for free-standing white goods. There is also space for a small table and chairs ideal for informal dining and a courtesy door accessing the private south facing garden. The property has two very spacious double bedrooms both of which have built-in storage and a modern bathroom which has a neutral suite and heated towel rail. There is double glazing throughout and gas central heating.