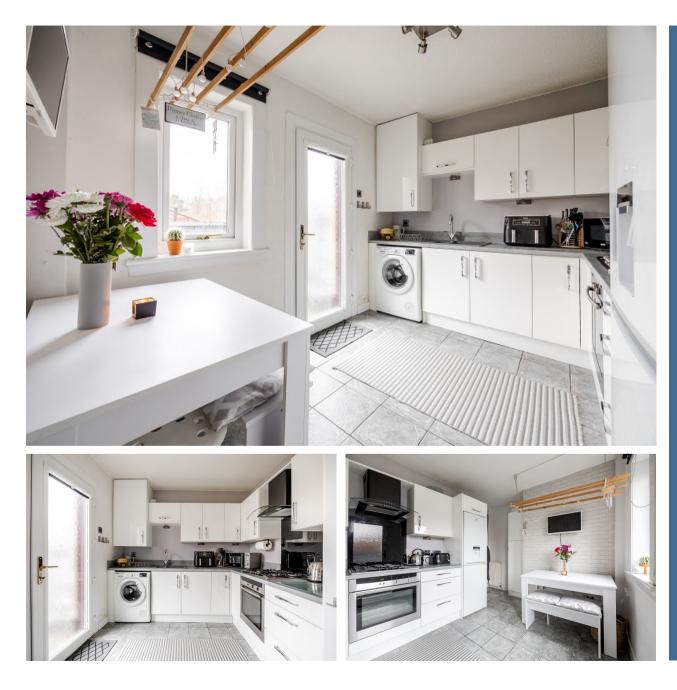

Internally the flat is bright and airy and offers around 750 square feet of living space. On entering there is a welcoming hallway at nearly twenty feet in length with the advantage of a useful store cupboard. The lounge is a lovely size with aspects over the front of the property. The lounge has ample space for a dining table and chairs if required and an opening that leads to the kitchen. The kitchen itself is fitted with modern white gloss units and has a range of integral appliances and space for free-standing white goods. There is also space for a small table and chairs ideal for informal dining and a courtesy door accessing the private south facing garden. The property has two very spacious double bedrooms both of which have built-in storage and a modern bathroom which has a neutral suite and heated towel rail. There is double glazing throughout and gas central heating.