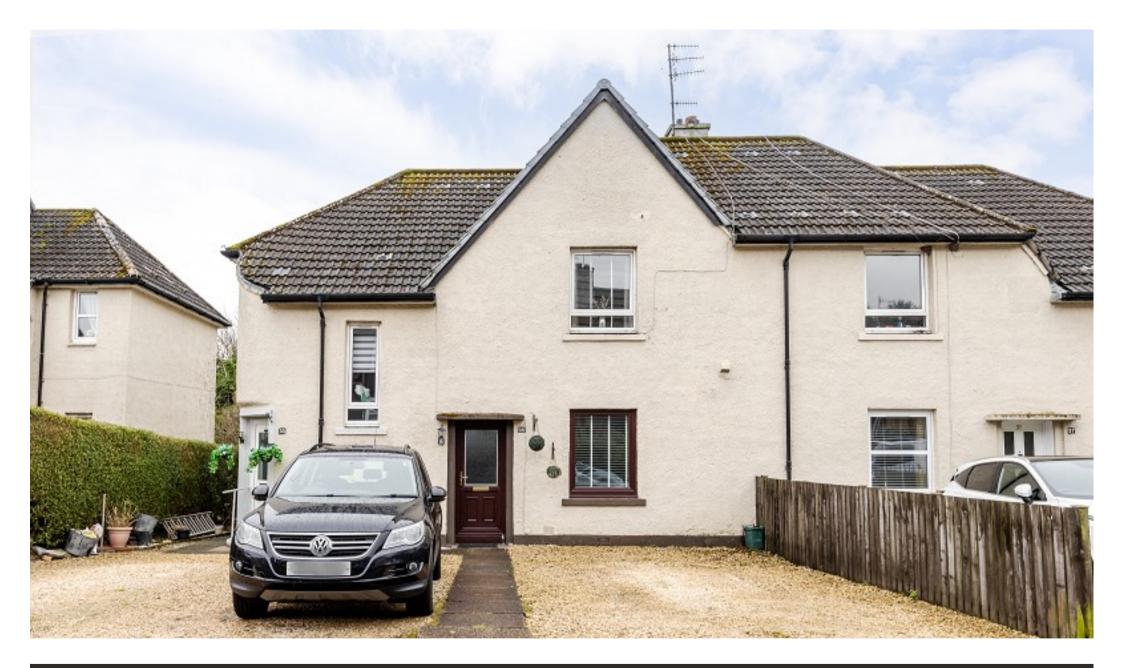

## Barrs Terrace, Cardross, Dumbarton, Argyll And Bute . G82 5PE

Located within the picturesque village of Cardross, 35 Barrs Terrace is a gorgeous two-bedroom ground floor flat that has the advantage of its own front and back door and lovely enclosed south facing garden.

Externally the property enjoys a lovely easily maintained private south facing garden which enjoys lots of sunshine in the summer months. The garden has an area of lawn, a patio ideal for garden furniture and space for a shed if required. Early viewing is advised.