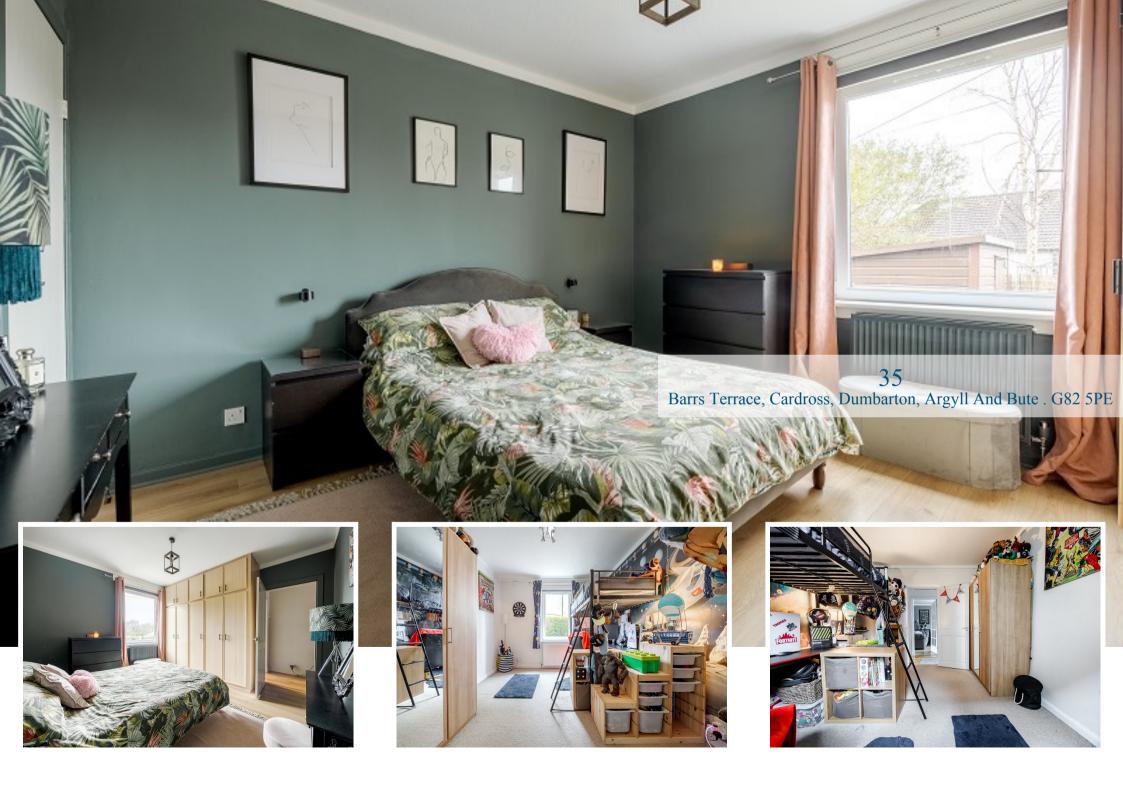

35

Barrs Terrace, Cardross, Dumbarton, Argyll And Bute . G82 5PE

35

## Barrs Terrace, Cardross, Dumbarton, Argyll And Bute . G82 5PE

Located within the picturesque village of Cardross, 35 Barrs Terrace is a gorgeous two-bedroom ground floor flat that has the advantage of its own front and back door and lovely enclosed south facing garden.

Internally the flat is bright and airy and offers around 750 square feet of living space. On entering there is a welcoming hallway at nearly twenty feet in length with the advantage of a useful store cupboard. The lounge is a lovely size with aspects over the front of the property. The lounge has ample space for a dining table and chairs if required and an opening that leads to the kitchen. The kitchen itself is fitted with modern white gloss units and has a range of integral appliances and space for free-standing white goods. There is also space for a small table and chairs ideal for informal dining and a courtesy door accessing the private south facing garden. The property has two very spacious double bedrooms both of which have built-in storage and a modern bathroom which has a neutral suite and heated towel rail. There is double glazing throughout and gas central heating.