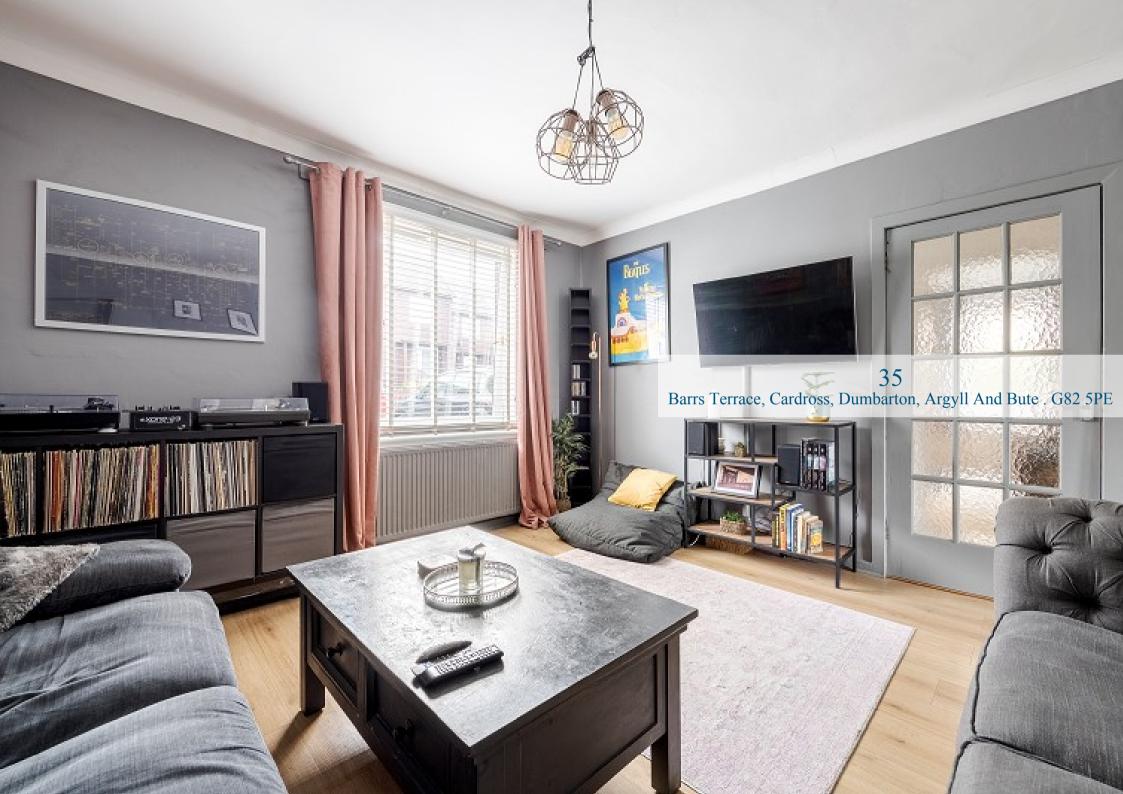

Internally the flat is bright and airy and offers around 750 square feet of living space. On entering there is a welcoming hallway at nearly twenty feet in length with the advantage of a useful store cupboard. The lounge is a lovely size with aspects over the front of the property. The lounge has ample space for a dining table and chairs if required and an opening that leads to the kitchen. The kitchen itself is fitted with modern white gloss units and has a range of integral appliances and space for free-standing white goods. There is also space for a small table and chairs ideal for informal dining and a courtesy door accessing the private south facing garden. The property has two very spacious double bedrooms both of which have built-in storage and a modern bathroom which has a neutral suite and heated towel rail. There is double glazing throughout and gas central heating.