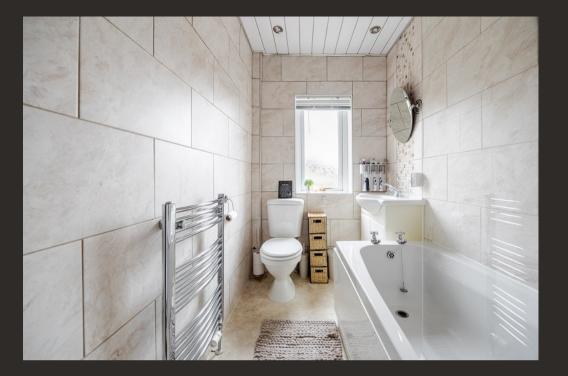

Internally the flat is bright and airy and offers around 750 square feet of living space. On entering there is a welcoming hallway at nearly twenty feet in length with the advantage of a useful store cupboard. The lounge is a lovely size with aspects over the front of the property. The lounge has ample space for a dining table and chairs if required and an opening that leads to the kitchen. The kitchen itself is fitted with modern white gloss units and has a range of integral appliances and space for free-standing white goods. There is also space for a small table and chairs ideal for informal dining and a courtesy door accessing the private south facing garden. The property has two very spacious double bedrooms both of which have built-in storage and a modern bathroom which has a neutral suite and heated towel rail. There is double glazing throughout and gas central heating.

## Measurements

| Hallway   | 19' 03" x 3' 07" or 5.87m x 1.09m                 |
|-----------|---------------------------------------------------|
| Lounge    | 13' 11" x 13' 01" or 4.24m x 3.99m                |
| Kitchen   | 12' 07" Max x 10' 0" Max or 3.84m Max x 3.05m Max |
| Bedroom 1 | 12' 06" x 12' 0" or 3.81m x 3.66m                 |
| Bedroom 2 | 12' 01" x 9' 11" or 3.68m x 3.02m                 |
| Bathroom  | 8' 01" x 4' 11" or 2.46m x 1.50m                  |
|           |                                                   |