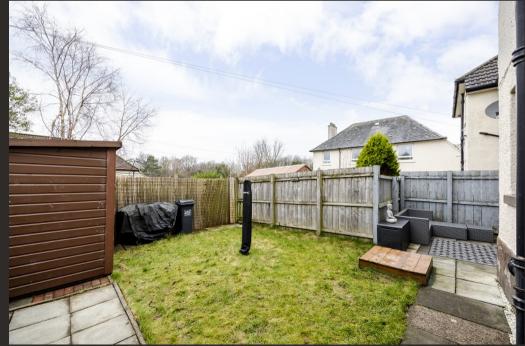

Externally the property enjoys a lovely easily maintained private south facing garden which enjoys lots of sunshine in the summer months. The garden has an area of lawn, a patio ideal for garden furniture and space for a shed if required. Early viewing is advised.