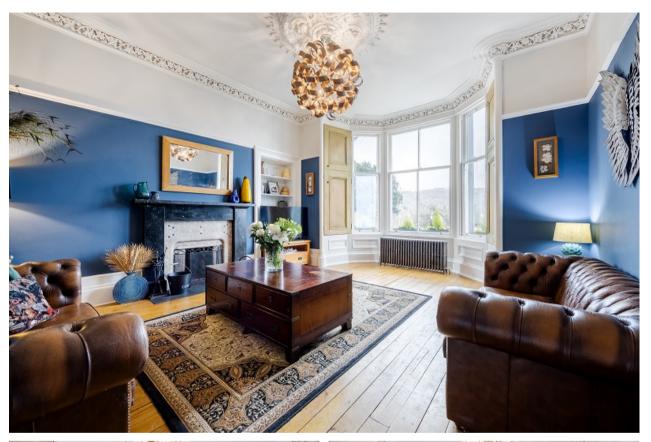

## Ellengower

Rosneath Road, Garelochhead, Helensburgh, Argyll And Bute. G84 0EJ

Positioned on the shores of the Gareloch, Ellengower is a magnificent county house dating back to the mid 1860's which offers around 3,300 square feet of living space, magnificent views and around an acre of private grounds.

Ellengower has undergone a sympathetic refurbishment over the last few years and retains a wealth of beautiful period features throughout the property yet enjoys modern comforts and luxurious fixtures and fittings.