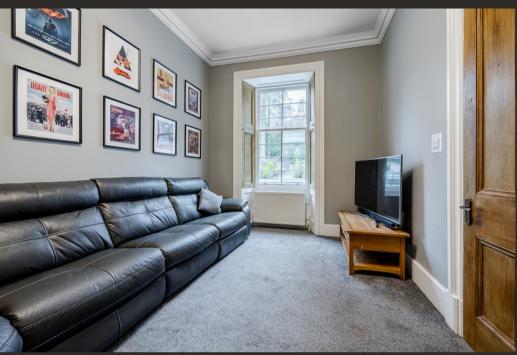

## Ellengower

Rosneath Road, Garelochhead, Helensburgh, Argyll And Bute. G84 0EJ

Positioned on the shores of the Gareloch, Ellengower is a magnificent county house dating back to the mid 1860's which offers around 3,300 square feet of living space, magnificent views and around an acre of private grounds.

Ellengower has undergone a sympathetic refurbishment over the last few years and retains a wealth of beautiful period features throughout the property yet enjoys modern comforts and luxurious fixtures and fittings.