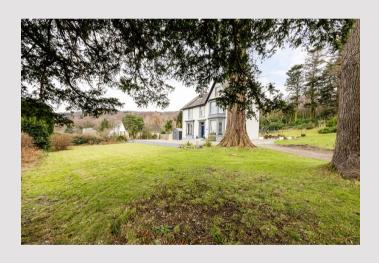

## Ellengower

Rosneath Road, Garelochhead, Helensburgh, Argyll And Bute. G84 0EJ

Positioned on the shores of the Gareloch, Ellengower is a magnificent county house dating back to the mid 1860's which offers around 3,300 square feet of living space, magnificent views and around an acre of private grounds.