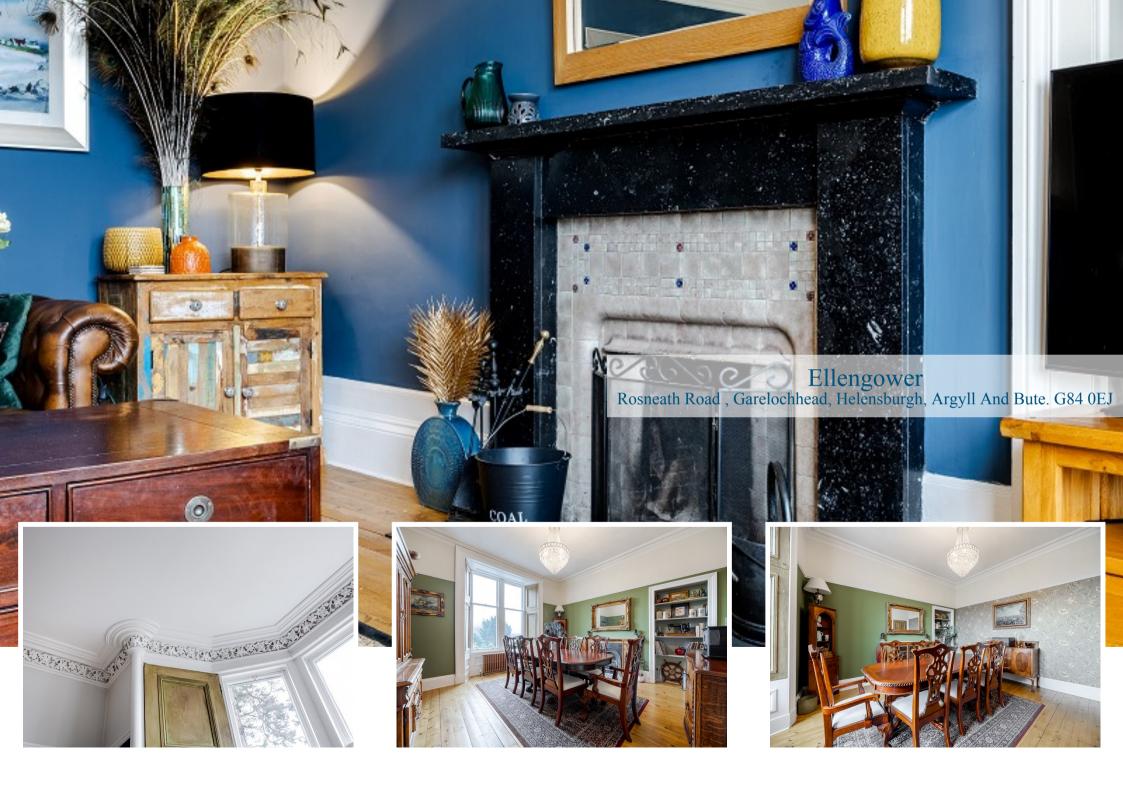

## Ellengower

Rosneath Road, Garelochhead, Helensburgh, Argyll And Bute. G84 0EJ

Positioned on the shores of the Gareloch, Ellengower is a magnificent county house dating back to the mid 1860's which offers around 3,300 square feet of living space, magnificent views and around an acre of private grounds.

Ellengower has undergone a sympathetic refurbishment over the last few years and retains a wealth of beautiful period features throughout the property yet enjoys modern comforts and luxurious fixtures and fittings.