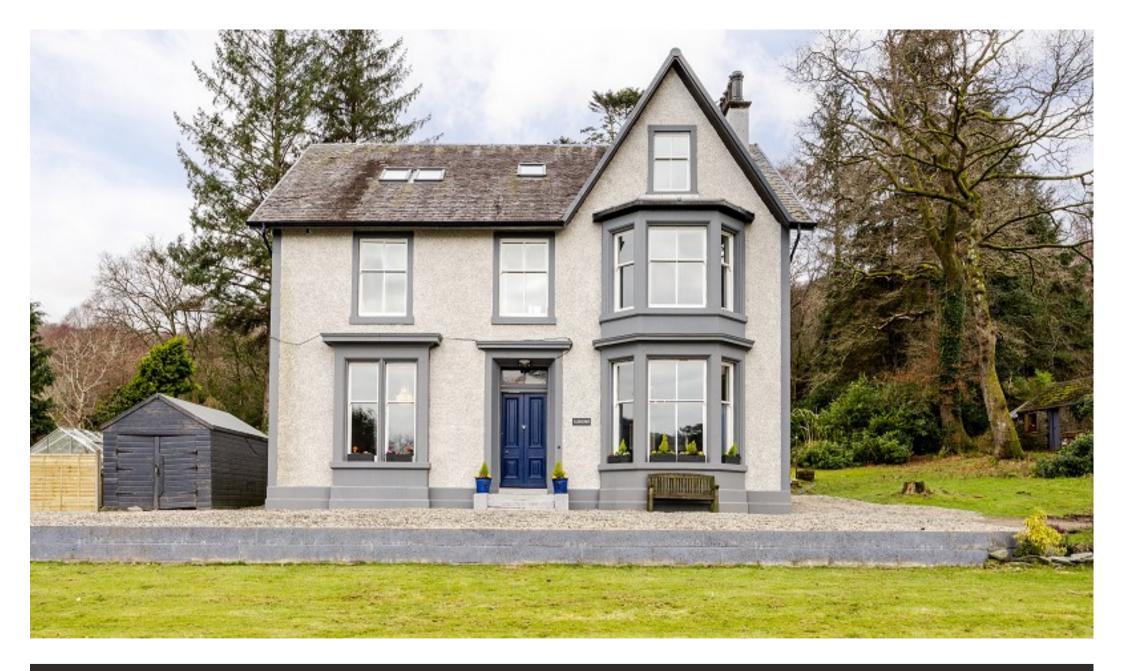

## Ellengower

Rosneath Road, Garelochhead, Helensburgh, Argyll And Bute. G84 0EJ

Positioned on the shores of the Gareloch, Ellengower is a magnificent county house dating back to the mid 1860's which offers around 3,300 square feet of living space, magnificent views and around an acre of private grounds.

Ellengower has undergone a sympathetic refurbishment over the last few years and retains a wealth of beautiful period features throughout the property yet enjoys modern comforts and luxurious fixtures and fittings.