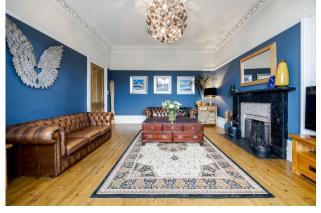

## Ellengower

Rosneath Road, Garelochhead, Helensburgh, Argyll And Bute. G84 0EJ

Positioned on the shores of the Gareloch, Ellengower is a magnificent county house dating back to the mid 1860's which offers around 3,300 square feet of living space, magnificent views and around an acre of private grounds.

Ellengower has undergone a sympathetic refurbishment over the last few years and retains a wealth of beautiful period features throughout the property yet enjoys modern comforts and luxurious fixtures and fittings.