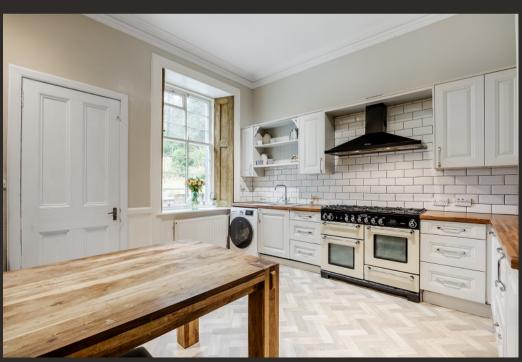

## Ellengower

Rosneath Road, Garelochhead, Helensburgh, Argyll And Bute. G84 0EJ

Positioned on the shores of the Gareloch, Ellengower is a magnificent county house dating back to the mid 1860's which offers around 3,300 square feet of living space, magnificent views and around an acre of private grounds.

Ellengower has undergone a sympathetic refurbishment over the last few years and retains a wealth of beautiful period features throughout the property yet enjoys modern comforts and luxurious fixtures and fittings.