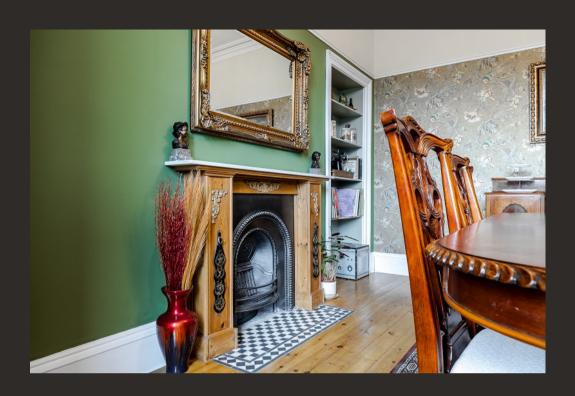

## Ellengower

Rosneath Road, Garelochhead, Helensburgh, Argyll And Bute. G84 0EJ

Positioned on the shores of the Gareloch, Ellengower is a magnificent county house dating back to the mid 1860's which offers around 3,300 square feet of living space, magnificent views and around an acre of private grounds.

Ellengower has undergone a sympathetic refurbishment over the last few years and retains a wealth of beautiful period features throughout the property yet enjoys modern comforts and luxurious fixtures and fittings.