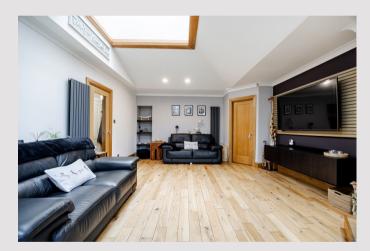

Over the last couple of years, the current owner has refurbished the property to a fabulous standard throughout with lots of luxurious touches and clever storage areas having been created. As mentioned, the property can be accessed via a security controlled communal entrance and has the advantage of a private entrance accessed from the garden. On entering there is a welcoming hallway which has two useful store cupboards. The lounge is a stunning room with aspects over the garden and a large roof light making the space lovely and bright even in the winter months. The kitchen has recently been replaced with gorgeous units and Corian worktops. There is a range of integral appliances including an instant hot water tap, beautiful original windows and a door accessing the garden (the private access door).