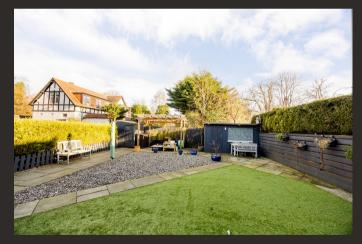

Externally the property has the advantage of enjoying a large private garden which has recently been landscaped. The garden offers lots of privacy from neighbouring properties and has been designed with ease of maintenance in mind. The property also benefits from an allocated parking space.