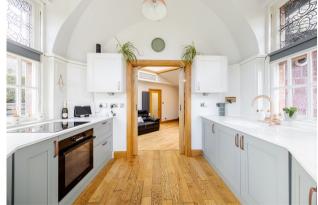

Over the last couple of years, the current owner has refurbished the property to a fabulous standard throughout with lots of luxurious touches and clever storage areas having been created. As mentioned, the property can be accessed via a security controlled communal entrance and has the advantage of a private entrance accessed from the garden. On entering there is a welcoming hallway which has two useful store cupboards. The lounge is a stunning room with aspects over the garden and a large roof light making the space lovely and bright even in the winter months. The kitchen has recently been replaced with gorgeous units and Corian worktops. There is a range of integral appliances including an instant hot water tap, beautiful original windows and a door accessing the garden (the private access door).