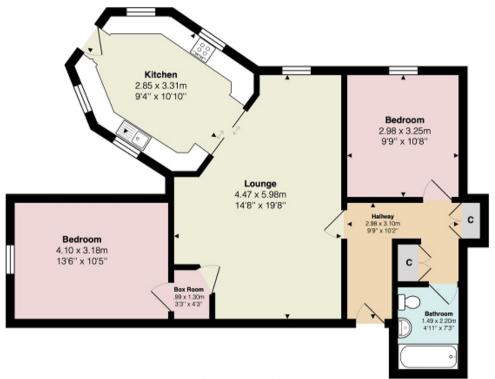

## Measurements

Hallway 10' 02" Max x 9' 09" Max or 3.10m Max x 2.97m

Max

Lounge 19' 08" Max x 14' 08" Max or 5.99m Max x 4.47m

Max

Kitchen 10' 10" Max x 9' 04" Max or 3.30m Max x 2.84m

Max

Box Room 4' 03" Max x 3' 03" Max or 1.30m Max x 0.99m Max

Bedroom 1 13' 06" x 10' 05" or 4.11m x 3.18m

Bedroom 2 10' 08" x 9' 09" or 3.25m x 2.97m

Bathroom 7' 03" x 4' 11" or 2.21m x 1.50m

All measurements are approximate and for display purposes only

Contact our office for further details