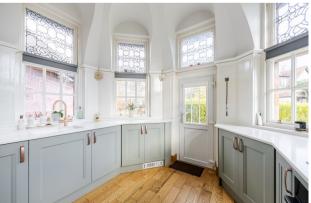

Over the last couple of years, the current owner has refurbished the property to a fabulous standard throughout with lots of luxurious touches and clever storage areas having been created. As mentioned, the property can be accessed via a security controlled communal entrance and has the advantage of a private entrance accessed from the garden. On entering there is a welcoming hallway which has two useful store cupboards. The lounge is a stunning room with aspects over the garden and a large roof light making the space lovely and bright even in the winter months. The kitchen has recently been replaced with gorgeous units and Corian worktops. There is a range of integral appliances including an instant hot water tap, beautiful original windows and a door accessing the garden (the private access door).