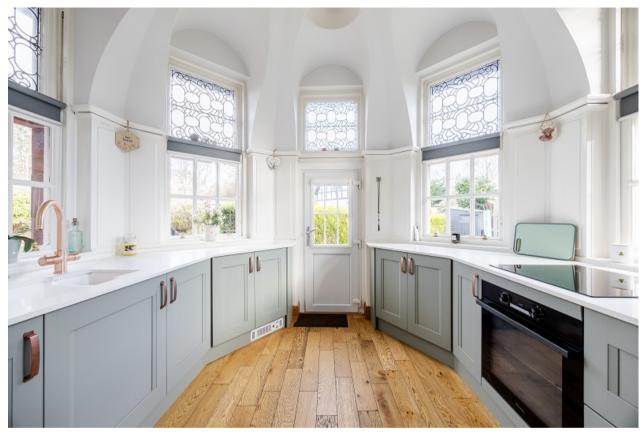

Over the last couple of years, the current owner has refurbished the property to a fabulous standard throughout with lots of luxurious touches and clever storage areas having been created. As mentioned, the property can be accessed via a security controlled communal entrance and has the advantage of a private entrance accessed from the garden. On entering there is a welcoming hallway which has two useful store cupboards. The lounge is a stunning room with aspects over the garden and a large roof light making the space lovely and bright even in the winter months. The kitchen has recently been replaced with gorgeous units and Corian worktops. There is a range of integral appliances including an instant hot water tap, beautiful original windows and a door accessing the garden (the private access door).