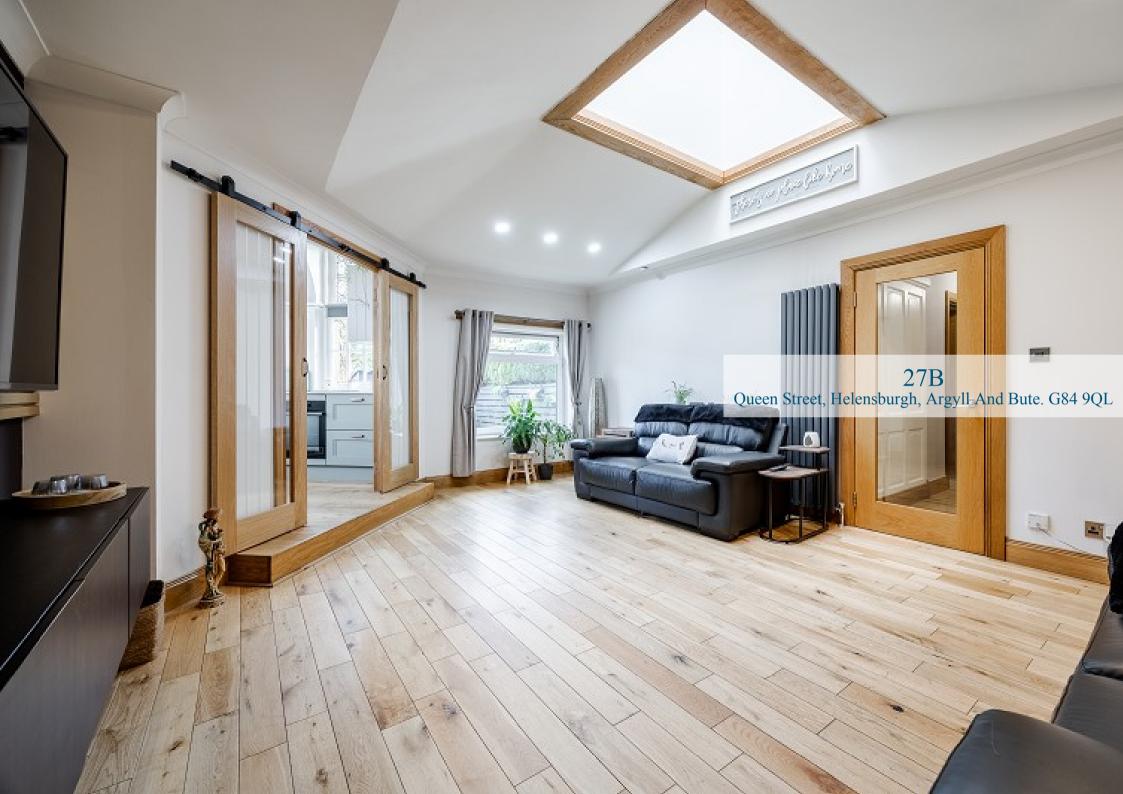

## Queen Street, Helensburgh, Argyll And Bute. G84 9QL

Queen Street has long been regarded as one of Helensburgh's finest pockets, located on the mid-west side of the town. 27B is a gorgeous and very unique attached cottage style apartment which has the advantage of both private access and a large recently landscaped private garden.

Over the last couple of years, the current owner has refurbished the property to a fabulous standard throughout with lots of luxurious touches and clever storage areas having been created. As mentioned, the property can be accessed via a security controlled communal entrance and has the advantage of a private entrance accessed from the garden. On entering there is a welcoming hallway which has two useful store cupboards. The lounge is a stunning room with aspects over the garden and a large roof light making the space lovely and bright even in the winter months. The kitchen has recently been replaced with gorgeous units and Corian worktops. There is a range of integral appliances including an instant hot water tap, beautiful original windows and a door accessing the garden (the private access door).