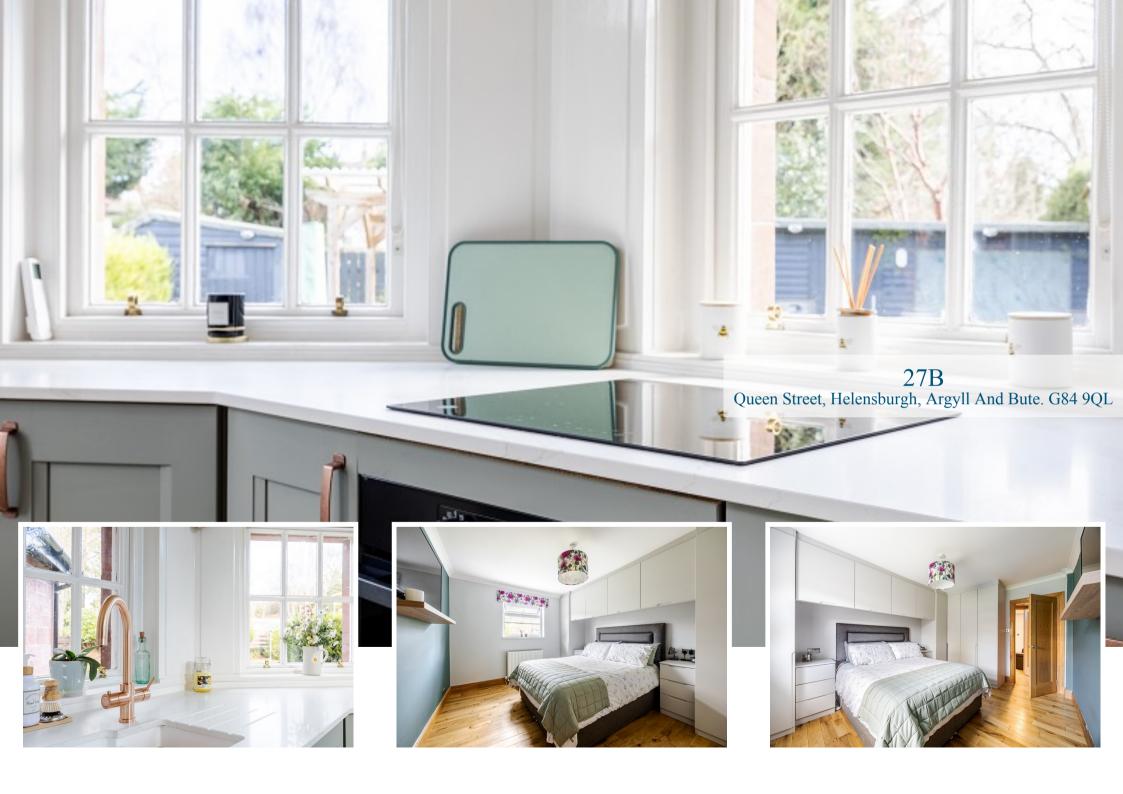

## Queen Street, Helensburgh, Argyll And Bute. G84 9QL

Queen Street has long been regarded as one of Helensburgh's finest pockets, located on the mid-west side of the town. 27B is a gorgeous and very unique attached cottage style apartment which has the advantage of both private access and a large recently landscaped private garden.

Over the last couple of years, the current owner has refurbished the property to a fabulous standard throughout with lots of luxurious touches and clever storage areas having been created. As mentioned, the property can be accessed via a security controlled communal entrance and has the advantage of a private entrance accessed from the garden. On entering there is a welcoming hallway which has two useful store cupboards. The lounge is a stunning room with aspects over the garden and a large roof light making the space lovely and bright even in the winter months. The kitchen has recently been replaced with gorgeous units and Corian worktops. There is a range of integral appliances including an instant hot water tap, beautiful original windows and a door accessing the garden (the private access door).

The property has two well-proportioned double bedrooms both of which have recently had cleverly designed built-in storage added and a luxuriously appointed bathroom which has been finished to the highest of standards with a neutral suite and stunning tiling.