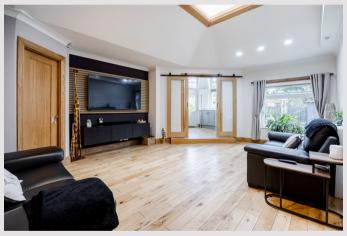

Over the last couple of years, the current owner has refurbished the property to a fabulous standard throughout with lots of luxurious touches and clever storage areas having been created. As mentioned, the property can be accessed via a security controlled communal entrance and has the advantage of a private entrance accessed from the garden. On entering there is a welcoming hallway which has two useful store cupboards. The lounge is a stunning room with aspects over the garden and a large roof light making the space lovely and bright even in the winter months. The kitchen has recently been replaced with gorgeous units and Corian worktops. There is a range of integral appliances including an instant hot water tap, beautiful original windows and a door accessing the garden (the private access door).