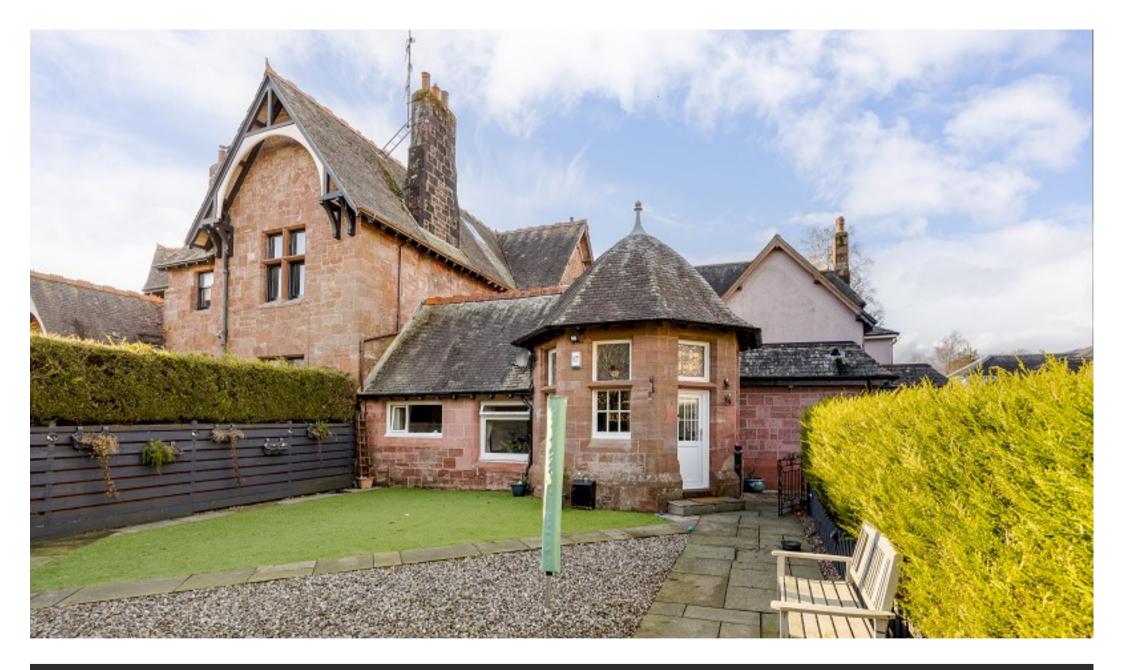

## Queen Street, Helensburgh, Argyll And Bute. G84 9QL

Queen Street has long been regarded as one of Helensburgh's finest pockets, located on the mid-west side of the town. 27B is a gorgeous and very unique attached cottage style apartment which has the advantage of both private access and a large recently landscaped private garden.

Externally the property has the advantage of enjoying a large private garden which has recently been landscaped. The garden offers lots of privacy from neighbouring properties and has been designed with ease of maintenance in mind. The property also benefits from an allocated parking space.