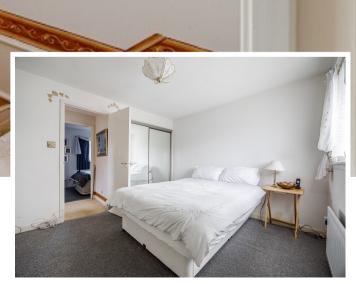

Upstairs the property has two well-proportioned double bedrooms both of which have built-in wardrobes with the main bedroom having two additional store cupboards. There is a modern shower room which is fitted with a neutral suite and tiling. The property has double glazing throughout and gas central heating.