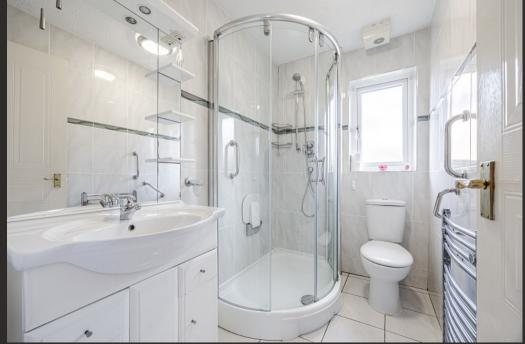

Upstairs the property has two well-proportioned double bedrooms both of which have built-in wardrobes with the main bedroom having two additional store cupboards. There is a modern shower room which is fitted with a neutral suite and tiling. The property has double glazing throughout and gas central heating.