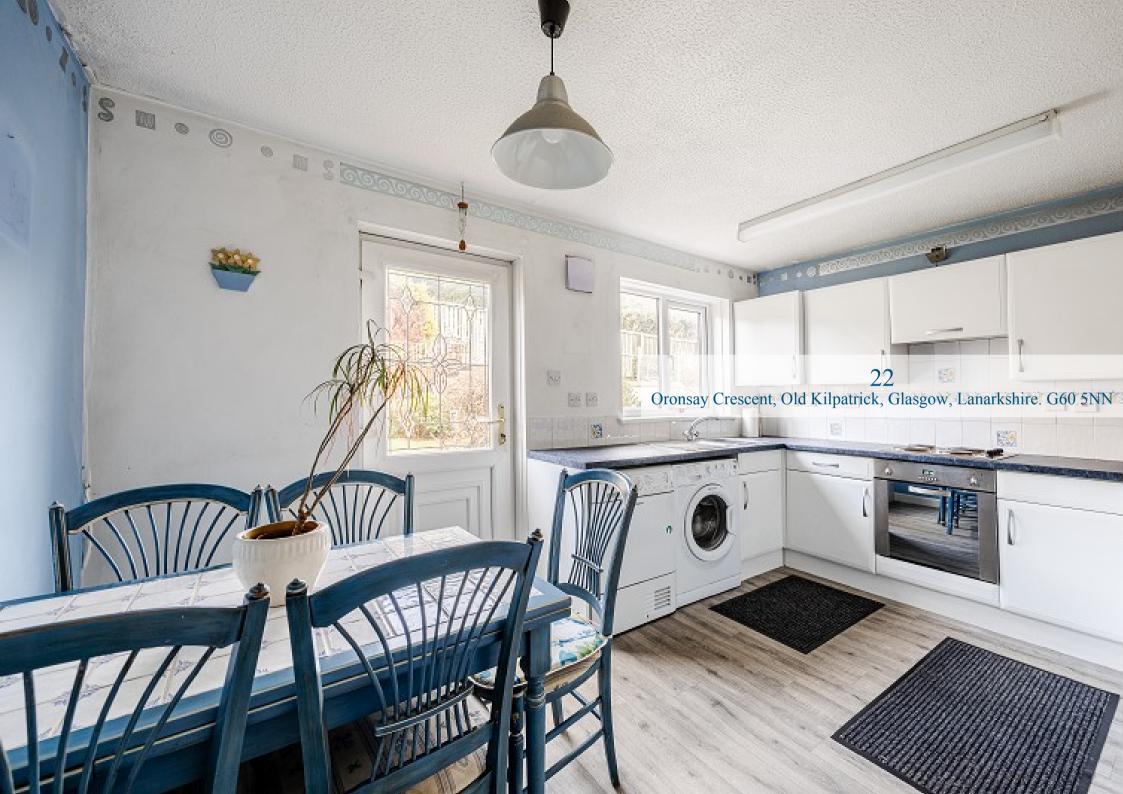

Internally the property offers around 670 square feet of living space. On entering there is a welcoming hallway which leads to a spacious lounge that has aspects to the front. A door from the lounge accesses the kitchen which has ample space for a table and chairs and a courtesy door leading to the garden. The kitchen itself is fitted with modern white units with a range of integral appliances and space for free-standing white goods. The kitchen also has a useful store cupboard.