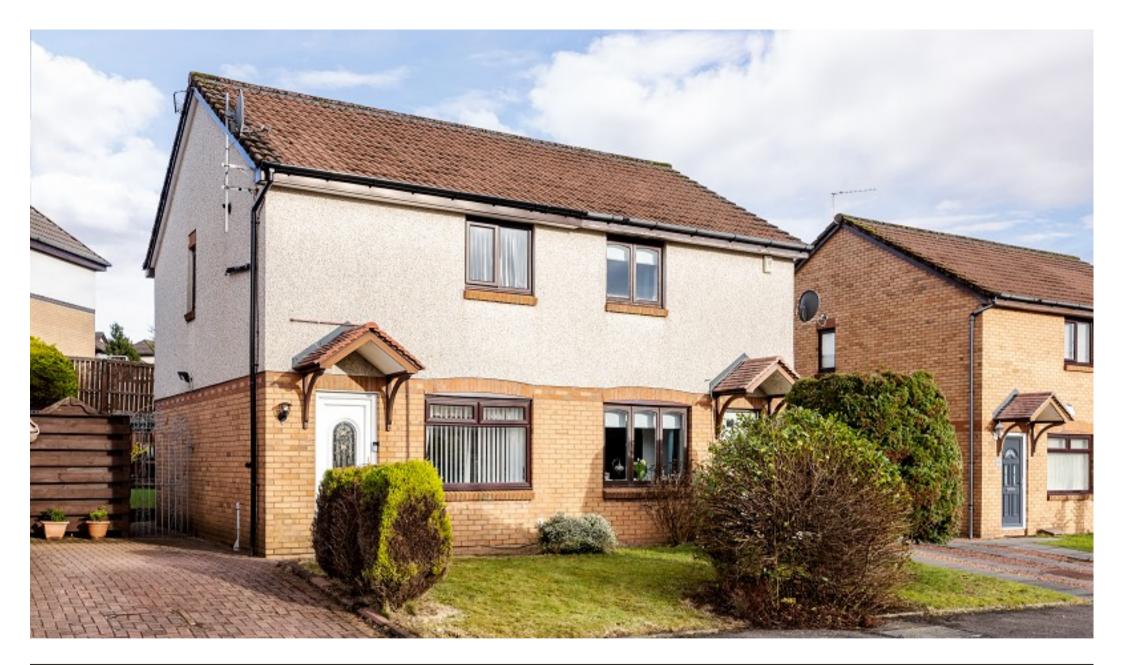

### Oronsay Crescent, Old Kilpatrick, Glasgow, Lanarkshire. G60 5NN

Located within a quiet pocket of Old Kilpatrick, 22 Oronsay Crescent is a superb two-bedroom semi-detached villa that has a lovely private garden and driveway to the front.

Externally the property has easily maintained front and rear gardens and a private Monoblock driveway. The location of the property is ideal being a short distance from Clydebank, Glasgow and the international airport.