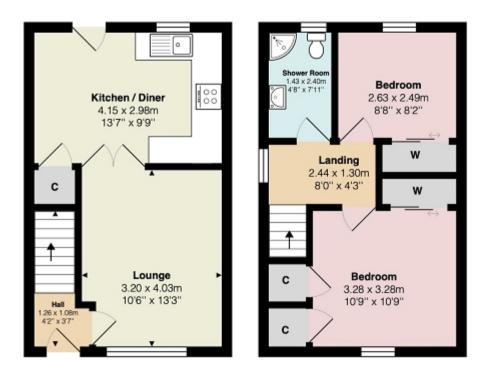

Internally the property offers around 670 square feet of living space. On entering there is a welcoming hallway which leads to a spacious lounge that has aspects to the front. A door from the lounge accesses the kitchen which has ample space for a table and chairs and a courtesy door leading to the garden. The kitchen itself is fitted with modern white units with a range of integral appliances and space for free-standing white goods. The kitchen also has a useful store cupboard.

Upstairs the property has two well-proportioned double bedrooms both of which have built-in wardrobes with the main bedroom having two additional store cupboards. There is a modern shower room which is fitted with a neutral suite and tiling. The property has double glazing throughout and gas central heating.

## Measurements

| Hallway       | 4' 02" Max x 3' 07" Max or 1.27m Max x 1.09m Max      |
|---------------|-------------------------------------------------------|
| Lounge        | 13' 03" Max x 10' 06" Max or 4.04m Max x 3.20m<br>Max |
| Kitchen/Diner | 13' 07" x 9' 09" or 4.14m x 2.97m                     |
| Landing       | 8' 0" x 4' 03" or 2.44m x 1.30m                       |
| Bedroom 1     | 10' 09" x 10' 09" or 3.28m x 3.28m                    |
| Bedroom 2     | 8' 08" x 8' 02" or 2.64m x 2.49m                      |
| Shower Room   | 7' 11" x 4' 08" or 2.41m x 1.42m                      |
|               |                                                       |

Ground Floor

First Floor

Contact our office for further details

All measurements are approximate and for display purposes only

NOTE: These details have been prepared for guidance. If there is any point which you find misleading please contact McArthur Stanton where further information is available. Measurements have been taken from wall to wall, unless otherwise stated, and have been recorded by use of a sonic beam. Services and appliances not tested. Details have been prepared by February 2025. If required, we can arrange for a property market appraisal to be carried out on your existing property.