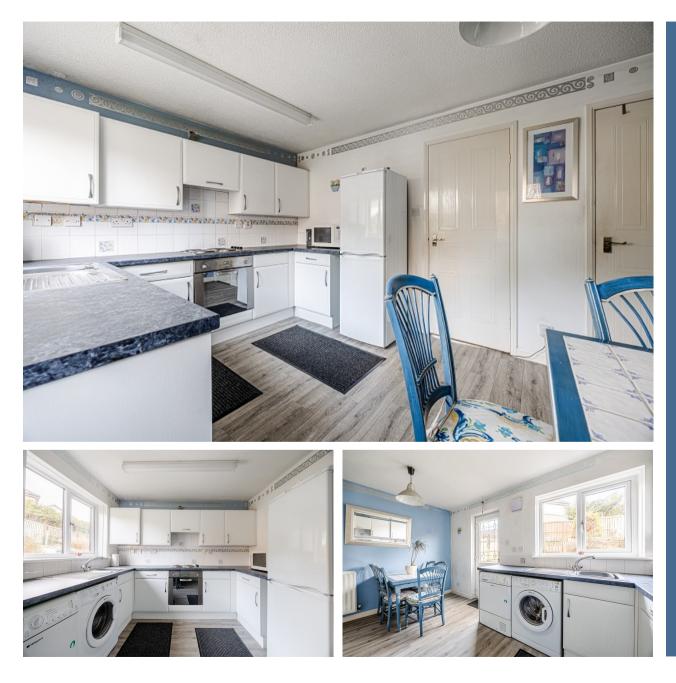

Internally the property offers around 670 square feet of living space. On entering there is a welcoming hallway which leads to a spacious lounge that has aspects to the front. A door from the lounge accesses the kitchen which has ample space for a table and chairs and a courtesy door leading to the garden. The kitchen itself is fitted with modern white units with a range of integral appliances and space for free-standing white goods. The kitchen also has a useful store cupboard.