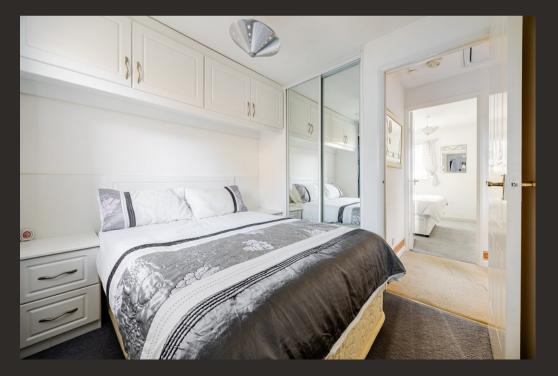

Upstairs the property has two well-proportioned double bedrooms both of which have built-in wardrobes with the main bedroom having two additional store cupboards. There is a modern shower room which is fitted with a neutral suite and tiling. The property has double glazing throughout and gas central heating.