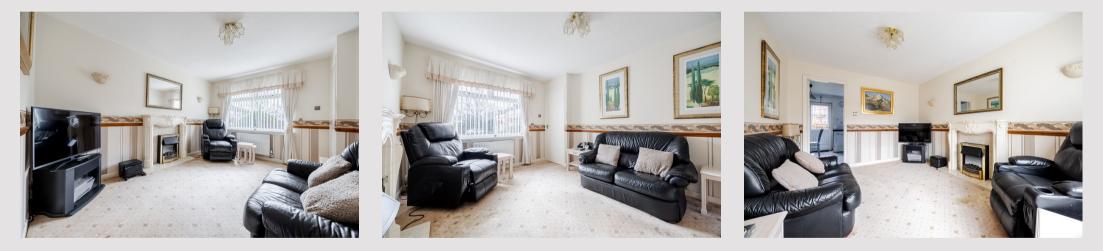

Internally the property offers around 670 square feet of living space. On entering there is a welcoming hallway which leads to a spacious lounge that has aspects to the front. A door from the lounge accesses the kitchen which has ample space for a table and chairs and a courtesy door leading to the garden. The kitchen itself is fitted with modern white units with a range of integral appliances and space for free-standing white goods. The kitchen also has a useful store cupboard.