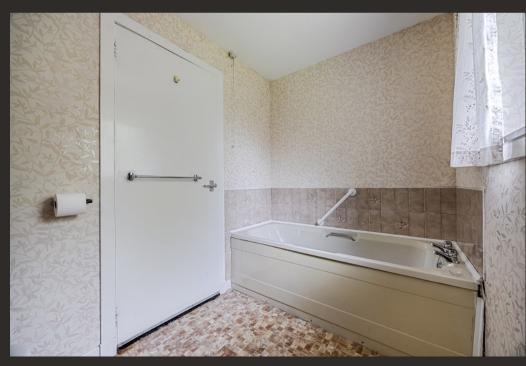

Externally Ruaig is arguably one of the prettiest cottages to be marketed of late within the local area and is deceptive in size offering around 915 square of living space. On entering there is a welcoming hallway which has a useful store cupboard. The lounge is a lovely size with ample space for dining furniture if required. A rear hallway leads to an excellent sized kitchen and bathroom. The rear hallway also has a courtesy door accessing the private garden. Completing the ground floor is a large double bedroom which could be utilised as a second reception room if preferred.

## Measurements

Hallway 4' 11" x 4' 07" or 1.50m x 1.40m

Lounge 14' 09" x 10' 09" or 4.50m x 3.28m

Hallway 9' 02" x 3' 02" or 2.79m x 0.97m

Kitchen 12' 10" Max x 8' 07" Max or 3.91m Max x 2.62m

Max

Bathroom 8' 07" x 5' 07" or 2.62m x 1.70m