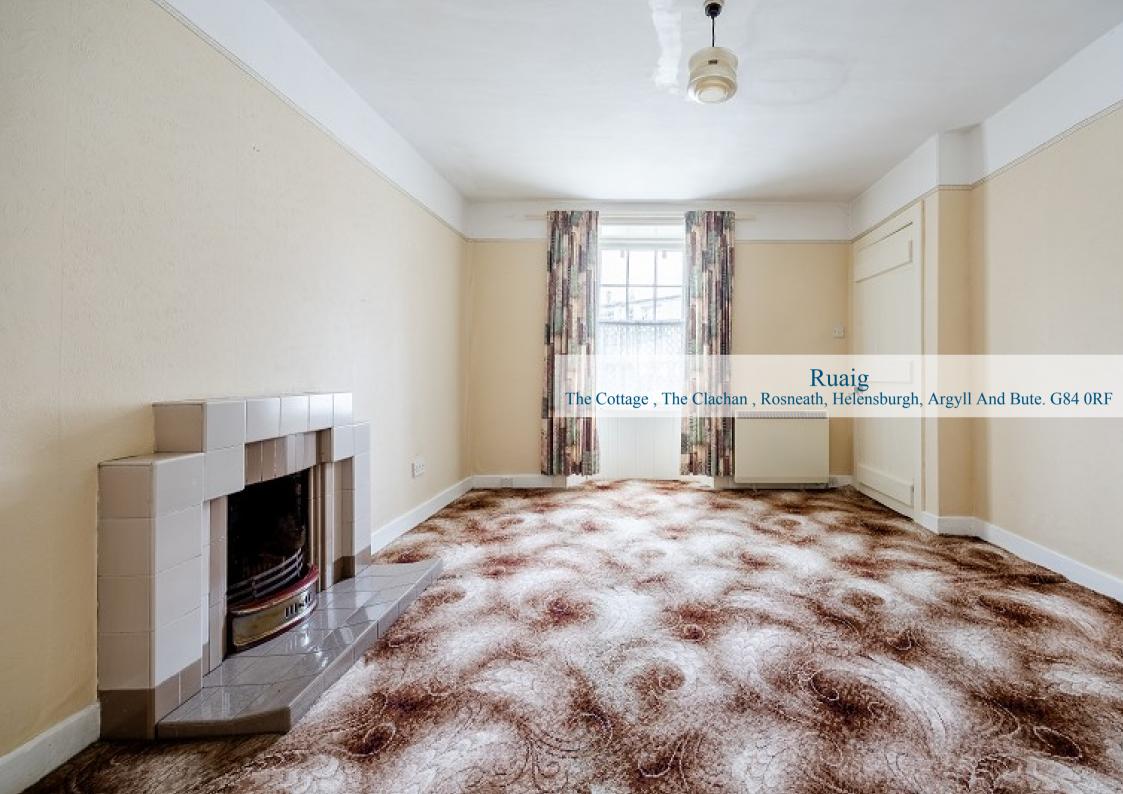

## Ruaig

The Cottage, The Clachan, Rosneath, Helensburgh, Argyll And Bute. G84 0RF

Located within the picturesque village of Rosneath, Ruaig is an utterly charming three-bedroom attached cottage which is tucked away at the top of The Clachan.

Externally Ruaig is arguably one of the prettiest cottages to be marketed of late within the local area and is deceptive in size offering around 915 square of living space. On entering there is a welcoming hallway which has a useful store cupboard. The lounge is a lovely size with ample space for dining furniture if required. A rear hallway leads to an excellent sized kitchen and bathroom. The rear hallway also has a courtesy door accessing the private garden. Completing the ground floor is a large double bedroom which could be utilised as a second reception room if preferred.

## Measurements

Hallway 4' 11" x 4' 07" or 1.50m x 1.40m

Lounge 14' 09" x 10' 09" or 4.50m x 3.28m

Hallway 9' 02" x 3' 02" or 2.79m x 0.97m

Kitchen 12' 10" Max x 8' 07" Max or 3.91m Max x 2.62m

Max

Bathroom 8' 07" x 5' 07" or 2.62m x 1.70m