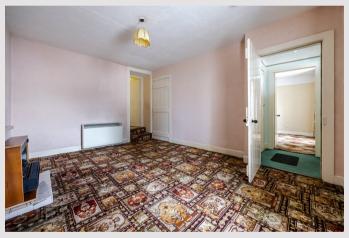

Externally Ruaig is arguably one of the prettiest cottages to be marketed of late within the local area and is deceptive in size offering around 915 square of living space. On entering there is a welcoming hallway which has a useful store cupboard. The lounge is a lovely size with ample space for dining furniture if required. A rear hallway leads to an excellent sized kitchen and bathroom. The rear hallway also has a courtesy door accessing the private garden. Completing the ground floor is a large double bedroom which could be utilised as a second reception room if preferred.

Upstairs the cottage has two further double bedrooms both of which have Velux style windows.

Externally the cottage has a private garden to the rear of the property which offers a high degree of privacy, mature planting and an area of lawn. The location of the cottage is idea being a short walk to the village shop and bus services.