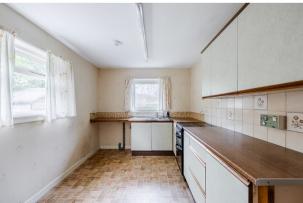

Externally Ruaig is arguably one of the prettiest cottages to be marketed of late within the local area and is deceptive in size offering around 915 square of living space. On entering there is a welcoming hallway which has a useful store cupboard. The lounge is a lovely size with ample space for dining furniture if required. A rear hallway leads to an excellent sized kitchen and bathroom. The rear hallway also has a courtesy door accessing the private garden. Completing the ground floor is a large double bedroom which could be utilised as a second reception room if preferred.

## Measurements

Hallway 4' 11" x 4' 07" or 1.50m x 1.40m

Lounge 14' 09" x 10' 09" or 4.50m x 3.28m

Hallway 9' 02" x 3' 02" or 2.79m x 0.97m

Kitchen 12' 10" Max x 8' 07" Max or 3.91m Max x 2.62m

Max

Bathroom 8' 07" x 5' 07" or 2.62m x 1.70m