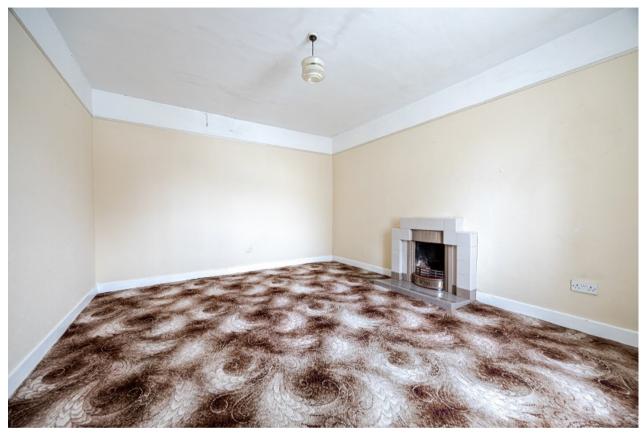

Externally Ruaig is arguably one of the prettiest cottages to be marketed of late within the local area and is deceptive in size offering around 915 square of living space. On entering there is a welcoming hallway which has a useful store cupboard. The lounge is a lovely size with ample space for dining furniture if required. A rear hallway leads to an excellent sized kitchen and bathroom. The rear hallway also has a courtesy door accessing the private garden. Completing the ground floor is a large double bedroom which could be utilised as a second reception room if preferred.

## Measurements

Hallway 4' 11" x 4' 07" or 1.50m x 1.40m

Lounge 14' 09" x 10' 09" or 4.50m x 3.28m

Hallway 9' 02" x 3' 02" or 2.79m x 0.97m

Kitchen 12' 10" Max x 8' 07" Max or 3.91m Max x 2.62m

Max

Bathroom 8' 07" x 5' 07" or 2.62m x 1.70m