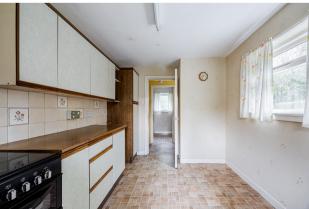

Externally Ruaig is arguably one of the prettiest cottages to be marketed of late within the local area and is deceptive in size offering around 915 square of living space. On entering there is a welcoming hallway which has a useful store cupboard. The lounge is a lovely size with ample space for dining furniture if required. A rear hallway leads to an excellent sized kitchen and bathroom. The rear hallway also has a courtesy door accessing the private garden. Completing the ground floor is a large double bedroom which could be utilised as a second reception room if preferred.

## Measurements

Hallway 4' 11" x 4' 07" or 1.50m x 1.40m

Lounge 14' 09" x 10' 09" or 4.50m x 3.28m

Hallway 9' 02" x 3' 02" or 2.79m x 0.97m

Kitchen 12' 10" Max x 8' 07" Max or 3.91m Max x 2.62m

Max

Bathroom 8' 07" x 5' 07" or 2.62m x 1.70m