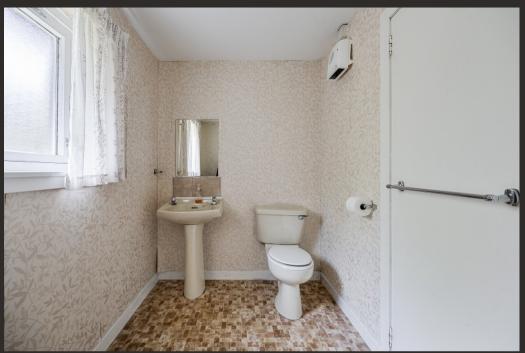

Externally Ruaig is arguably one of the prettiest cottages to be marketed of late within the local area and is deceptive in size offering around 915 square of living space. On entering there is a welcoming hallway which has a useful store cupboard. The lounge is a lovely size with ample space for dining furniture if required. A rear hallway leads to an excellent sized kitchen and bathroom. The rear hallway also has a courtesy door accessing the private garden. Completing the ground floor is a large double bedroom which could be utilised as a second reception room if preferred.

## Measurements

Hallway 4' 11" x 4' 07" or 1.50m x 1.40m

Lounge 14' 09" x 10' 09" or 4.50m x 3.28m

Hallway 9' 02" x 3' 02" or 2.79m x 0.97m

Kitchen 12' 10" Max x 8' 07" Max or 3.91m Max x 2.62m

Max

Bathroom 8' 07" x 5' 07" or 2.62m x 1.70m