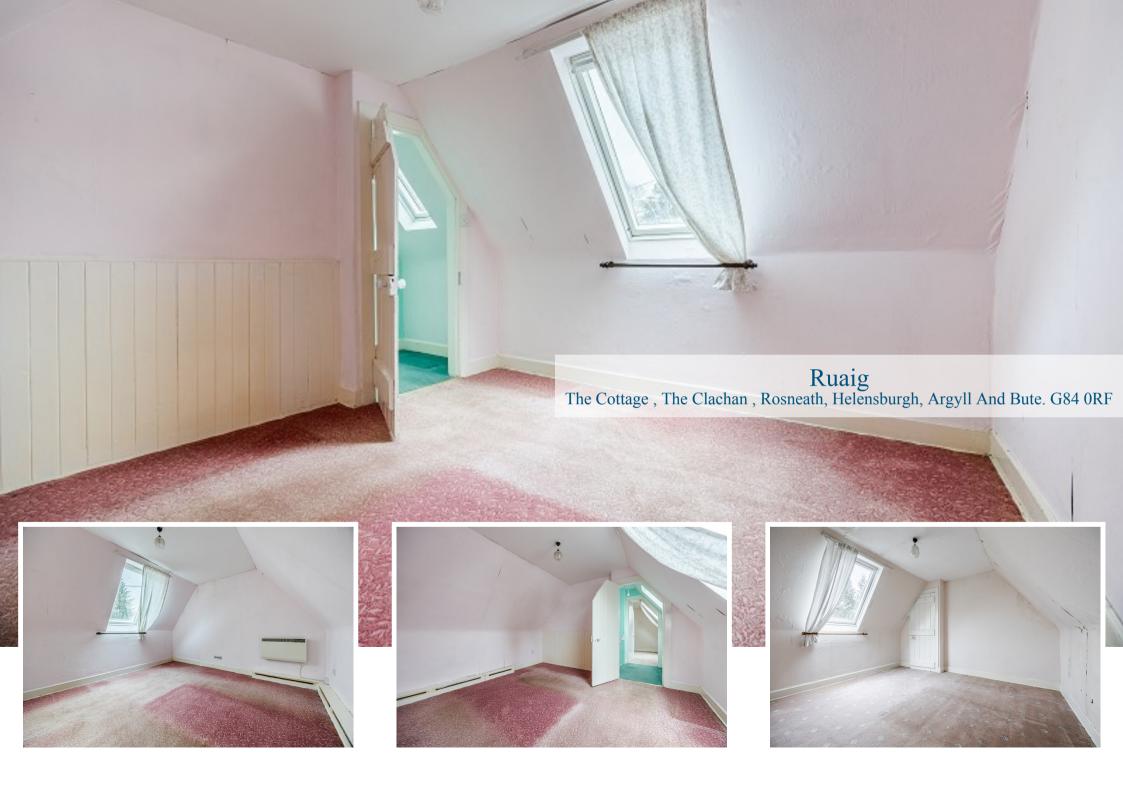

## Ruaig

The Cottage, The Clachan, Rosneath, Helensburgh, Argyll And Bute. G84 0RF

Located within the picturesque village of Rosneath, Ruaig is an utterly charming three-bedroom attached cottage which is tucked away at the top of The Clachan.

Upstairs the cottage has two further double bedrooms both of which have Velux style windows.

Externally the cottage has a private garden to the rear of the property which offers a high degree of privacy, mature planting and an area of lawn. The location of the cottage is idea being a short walk to the village shop and bus services.