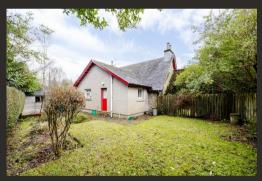

## Ruaig

The Cottage, The Clachan, Rosneath, Helensburgh, Argyll And Bute. G84 0RF

Located within the picturesque village of Rosneath, Ruaig is an utterly charming three-bedroom attached cottage which is tucked away at the top of The Clachan.

Externally Ruaig is arguably one of the prettiest cottages to be marketed of late within the local area and is deceptive in size offering around 915 square of living space. On entering there is a welcoming hallway which has a useful store cupboard. The lounge is a lovely size with ample space for dining furniture if required. A rear hallway leads to an excellent sized kitchen and bathroom. The rear hallway also has a courtesy door accessing the private garden. Completing the ground floor is a large double bedroom which could be utilised as a second reception room if preferred.

Upstairs the cottage has two further double bedrooms both of which have Velux style windows.

Externally the cottage has a private garden to the rear of the property which offers a high degree of privacy, mature planting and an area of lawn. The location of the cottage is idea being a short walk to the village shop and bus services.