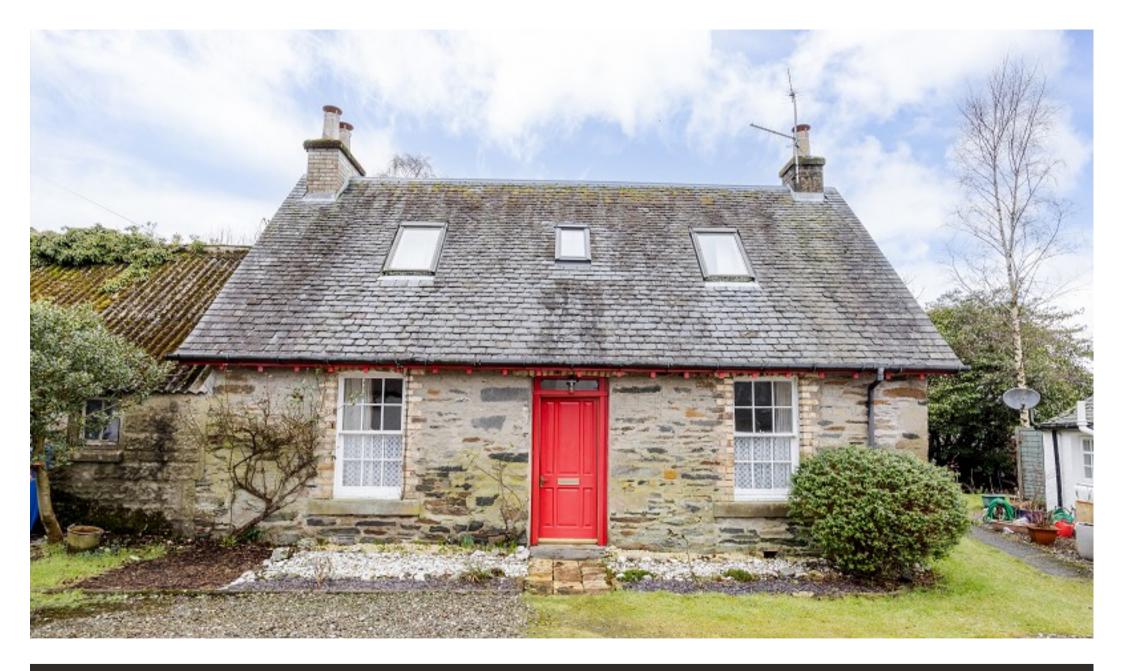

## Ruaig

The Cottage, The Clachan, Rosneath, Helensburgh, Argyll And Bute. G84 0RF

Located within the picturesque village of Rosneath, Ruaig is an utterly charming three-bedroom attached cottage which is tucked away at the top of The Clachan.

Externally Ruaig is arguably one of the prettiest cottages to be marketed of late within the local area and is deceptive in size offering around 915 square of living space. On entering there is a welcoming hallway which has a useful store cupboard. The lounge is a lovely size with ample space for dining furniture if required. A rear hallway leads to an excellent sized kitchen and bathroom. The rear hallway also has a courtesy door accessing the private garden. Completing the ground floor is a large double bedroom which could be utilised as a second reception room if preferred.