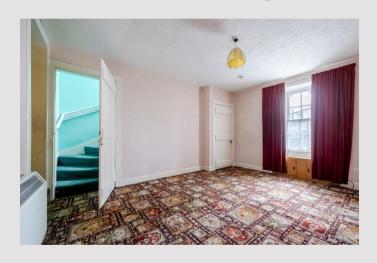

Externally Ruaig is arguably one of the prettiest cottages to be marketed of late within the local area and is deceptive in size offering around 915 square of living space. On entering there is a welcoming hallway which has a useful store cupboard. The lounge is a lovely size with ample space for dining furniture if required. A rear hallway leads to an excellent sized kitchen and bathroom. The rear hallway also has a courtesy door accessing the private garden. Completing the ground floor is a large double bedroom which could be utilised as a second reception room if preferred.

Upstairs the cottage has two further double bedrooms both of which have Velux style windows.

Externally the cottage has a private garden to the rear of the property which offers a high degree of privacy, mature planting and an area of lawn. The location of the cottage is idea being a short walk to the village shop and bus services.