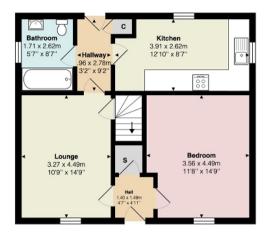

## Measurements

Hallway 4' 11" x 4' 07" or 1.50m x 1.40m

Lounge 14' 09" x 10' 09" or 4.50m x 3.28m

Hallway 9' 02" x 3' 02" or 2.79m x 0.97m

Kitchen 12' 10" Max x 8' 07" Max or 3.91m Max x 2.62m

Max

Bathroom 8' 07" x 5' 07" or 2.62m x 1.70m

Bedroom 1 14' 09" Max x 11' 08" Max or 4.50m Max x 3.56m

Max

Landing 4' 06" x 4' 02" or 1.37m x 1.27m

Bedroom 2 11' 08" Max x 11' 07" Max or 3.56m Max x 3.53m

Max

Bedroom 3 11' 07" Max x 11' 06" Max or 3.53m Max x 3.51m

Max

**Ground Floor** 

First Floor

All measurements are approximate and for display purposes only

Contact our office for further details

NOTE: These details have been prepared for guidance. If there is any point which you find misleading please contact McArthur Stanton where further information is available. Measurements have been taken from wall to wall, unless otherwise stated, and have been recorded by use of a sonic beam. Services and appliances not tested. Details have been prepared by January 2025. If required, we can arrange for a property market appraisal to be carried out on your existing property.