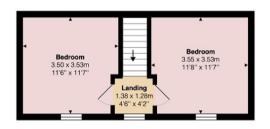

Upstairs the cottage has two further double bedrooms both of which have Velux style windows.

Externally the cottage has a private garden to the rear of the property which offers a high degree of privacy, mature planting and an area of lawn. The location of the cottage is idea being a short walk to the village shop and bus services.

Bedroom 1 14' 09" Max x 11' 08" Max or 4.50m Max x 3.56m

Max

Landing 4' 06" x 4' 02" or 1.37m x 1.27m

Bedroom 2 11' 08" Max x 11' 07" Max or 3.56m Max x 3.53m

Max

Bedroom 3 11' 07" Max x 11' 06" Max or 3.53m Max x 3.51m

Max

**Ground Floor** 

First Floor

All measurements are approximate and for display purposes only

Contact our office for further details

NOTE: These details have been prepared for guidance. If there is any point which you find misleading please contact McArthur Stanton where further information is available. Measurements have been taken from wall to wall, unless otherwise stated, and have been recorded by use of a sonic beam. Services and appliances not tested. Details have been prepared by January 2025. If required, we can arrange for a property market appraisal to be carried out on your existing property.