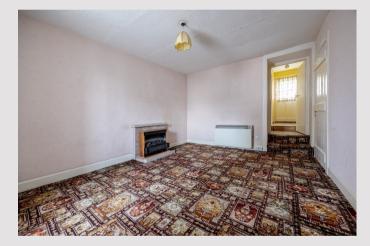

Externally Ruaig is arguably one of the prettiest cottages to be marketed of late within the local area and is deceptive in size offering around 915 square of living space. On entering there is a welcoming hallway which has a useful store cupboard. The lounge is a lovely size with ample space for dining furniture if required. A rear hallway leads to an excellent sized kitchen and bathroom. The rear hallway also has a courtesy door accessing the private garden. Completing the ground floor is a large double bedroom which could be utilised as a second reception room if preferred.

Upstairs the cottage has two further double bedrooms both of which have Velux style windows.

Externally the cottage has a private garden to the rear of the property which offers a high degree of privacy, mature planting and an area of lawn. The location of the cottage is idea being a short walk to the village shop and bus services.