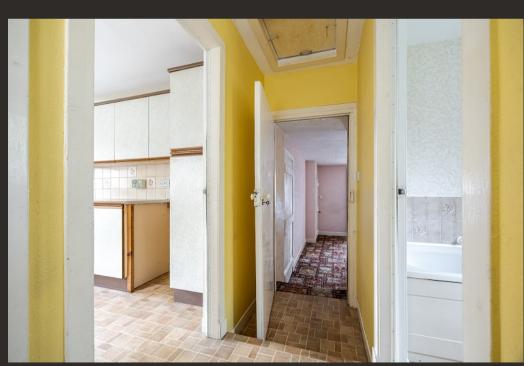

Externally Ruaig is arguably one of the prettiest cottages to be marketed of late within the local area and is deceptive in size offering around 915 square of living space. On entering there is a welcoming hallway which has a useful store cupboard. The lounge is a lovely size with ample space for dining furniture if required. A rear hallway leads to an excellent sized kitchen and bathroom. The rear hallway also has a courtesy door accessing the private garden. Completing the ground floor is a large double bedroom which could be utilised as a second reception room if preferred.