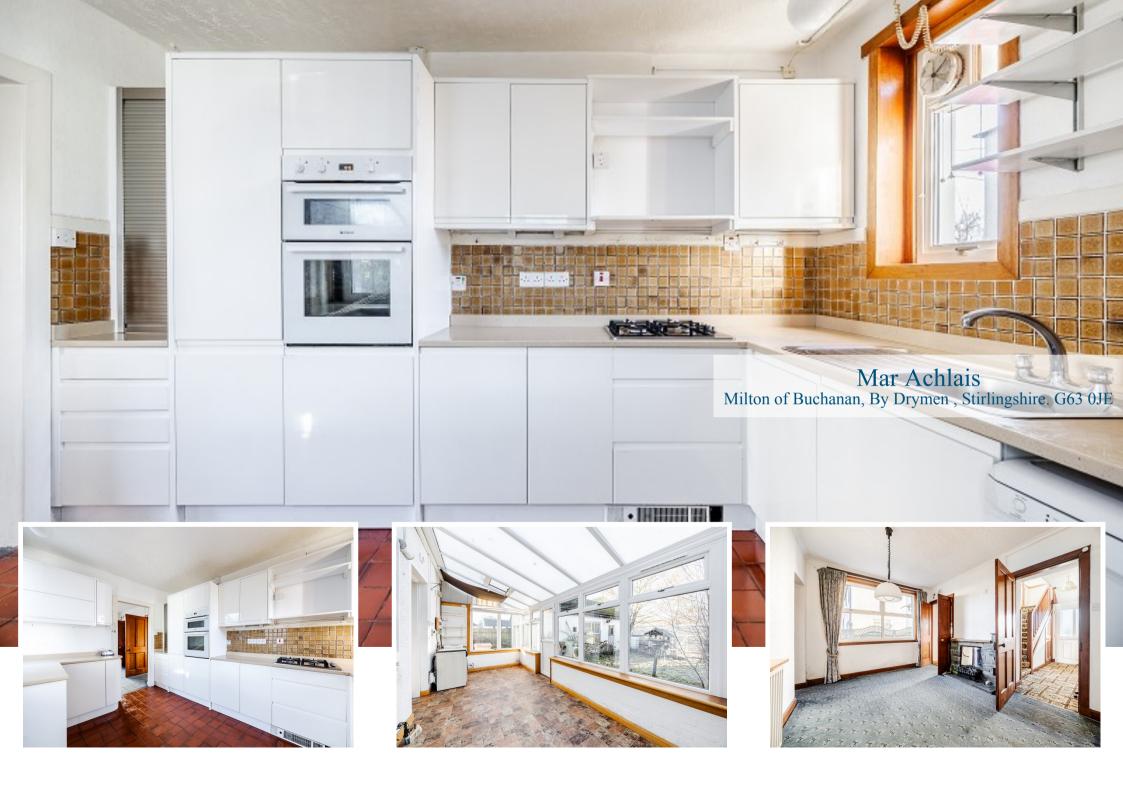

Offering around 1,450 Square feet of accommodation Mar Achlais has stunning views to both the front and rear of the property over neighbouring countryside. On entering there is a welcoming hallway which has access to a useful WC. The lounge is at the front of the property and enjoys dual aspects. The property has a formal dining room and a large conservatory which almost spans the width of the ground floor. The kitchen is fitted with modern units and worktops and has a range of integral appliances and space for free-standing white goods. A courtesy door from the kitchen leads to the conservatory which also has a door to the garden. Completing the ground floor is a large double bedroom and shower room.

Upstairs the property has two excellent proportioned double bedrooms one of which has En-suite facilities and a family bathroom.

Externally Mar Achlais sits with a sizeable plot with outstanding views over the surrounding countryside. There is a private driveway offering parking for multiple vehicles and a detached double garage.