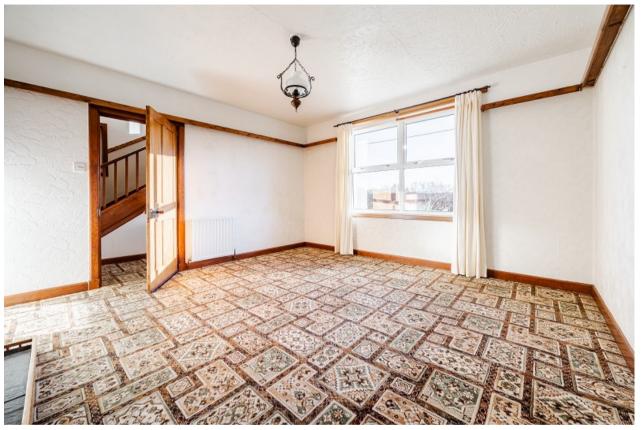

Offering around 1,450 Square feet of accommodation Mar Achlais has stunning views to both the front and rear of the property over neighbouring countryside. On entering there is a welcoming hallway which has access to a useful WC. The lounge is at the front of the property and enjoys dual aspects. The property has a formal dining room and a large conservatory which almost spans the width of the ground floor. The kitchen is fitted with modern units and worktops and has a range of integral appliances and space for free-standing white goods. A courtesy door from the kitchen leads to the conservatory which also has a door to the garden. Completing the ground floor is a large double bedroom and shower room.

## Measurements

Hallway 10' 08" x 6' 10" or 3.25m x 2.08m

WC 6' 07" x 2' 09" or 2.01m x 0.84m

13' 11" x 13' 11" or 4.24m x 4.24m Lounge

Dining Room 12' 10" x 9' 10" or 3.91m x 3.00m

Kitchen 12' 09" x 9' 10" or 3.89m x 3.00m