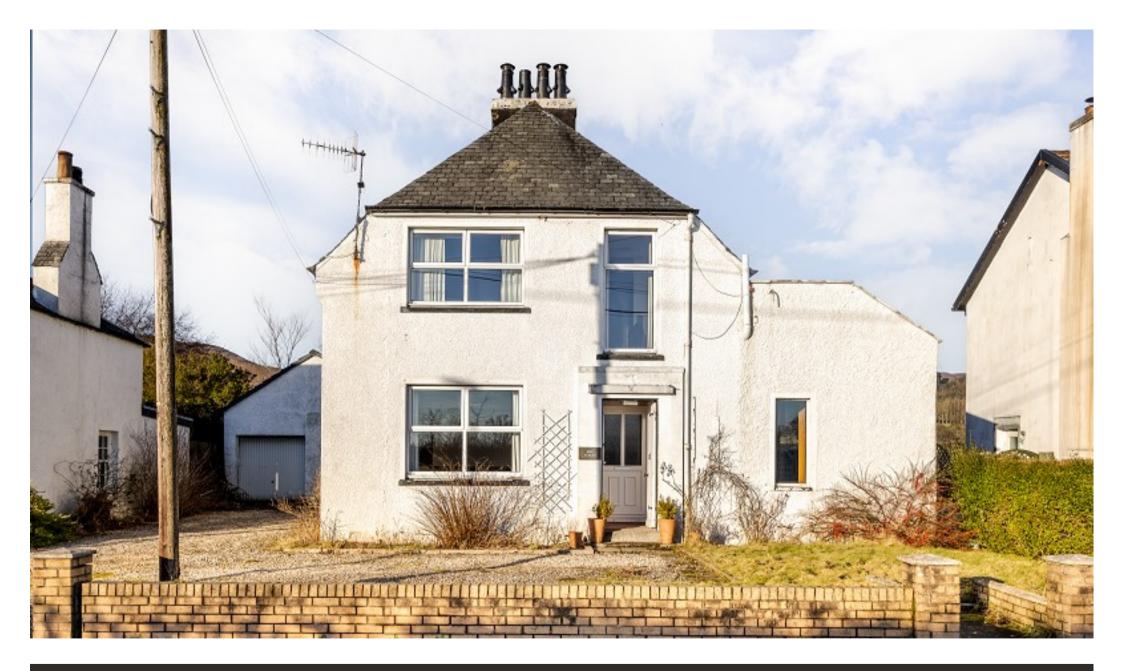

## Mar Achlais

Milton of Buchanan, By Drymen, Stirlingshire. G63 0JE

Positioned within the beautiful Stirlingshire countryside located within the hamlet of Milton of Buchanan, Mar Achlais is a deceptively spacious detached villa that requires full modernisation.

Offering around 1,450 Square feet of accommodation Mar Achlais has stunning views to both the front and rear of the property over neighbouring countryside. On entering there is a welcoming hallway which has access to a useful WC. The lounge is at the front of the property and enjoys dual aspects. The property has a formal dining room and a large conservatory which almost spans the width of the ground floor. The kitchen is fitted with modern units and worktops and has a range of integral appliances and space for free-standing white goods. A courtesy door from the kitchen leads to the conservatory which also has a door to the garden. Completing the ground floor is a large double bedroom and shower room.

Upstairs the property has two excellent proportioned double bedrooms one of which has En-suite facilities and a family bathroom.

Externally Mar Achlais sits with a sizeable plot with outstanding views over the surrounding countryside. There is a private driveway offering parking for multiple vehicles and a detached double garage.