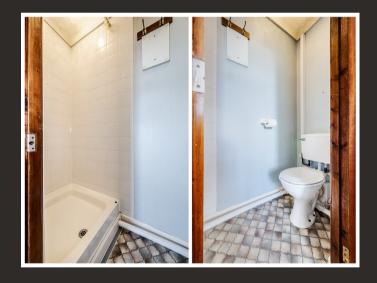

Offering around 1,450 Square feet of accommodation Mar Achlais has stunning views to both the front and rear of the property over neighbouring countryside. On entering there is a welcoming hallway which has access to a useful WC. The lounge is at the front of the property and enjoys dual aspects. The property has a formal dining room and a large conservatory which almost spans the width of the ground floor. The kitchen is fitted with modern units and worktops and has a range of integral appliances and space for free-standing white goods. A courtesy door from the kitchen leads to the conservatory which also has a door to the garden. Completing the ground floor is a large double bedroom and shower room.

19' 02" x 7' 08" or 5.84m x 2.34m Conservatory

Bedroom 3 13' 03" Max x 9' 07" Max or 4.04m Max x 2.92m

Shower Room 6' 02" Max x 4' 06" Max or 1.88m Max x 1.37m Max

Landing 13' 05" x 6' 11" or 4.09m x 2.11m