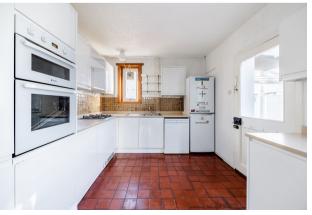

Offering around 1,450 Square feet of accommodation Mar Achlais has stunning views to both the front and rear of the property over neighbouring countryside. On entering there is a welcoming hallway which has access to a useful WC. The lounge is at the front of the property and enjoys dual aspects. The property has a formal dining room and a large conservatory which almost spans the width of the ground floor. The kitchen is fitted with modern units and worktops and has a range of integral appliances and space for free-standing white goods. A courtesy door from the kitchen leads to the conservatory which also has a door to the garden. Completing the ground floor is a large double bedroom and shower room.

## Measurements

Hallway 10' 08" x 6' 10" or 3.25m x 2.08m

WC 6' 07" x 2' 09" or 2.01m x 0.84m

13' 11" x 13' 11" or 4.24m x 4.24m Lounge

Dining Room 12' 10" x 9' 10" or 3.91m x 3.00m

Kitchen 12' 09" x 9' 10" or 3.89m x 3.00m