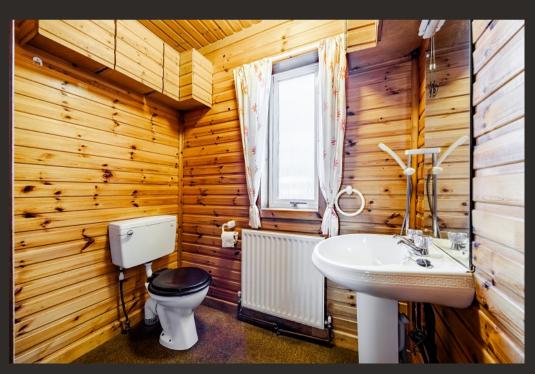

Offering around 1,450 Square feet of accommodation Mar Achlais has stunning views to both the front and rear of the property over neighbouring countryside. On entering there is a welcoming hallway which has access to a useful WC. The lounge is at the front of the property and enjoys dual aspects. The property has a formal dining room and a large conservatory which almost spans the width of the ground floor. The kitchen is fitted with modern units and worktops and has a range of integral appliances and space for free-standing white goods. A courtesy door from the kitchen leads to the conservatory which also has a door to the garden. Completing the ground floor is a large double bedroom and shower room.

19' 02" x 7' 08" or 5.84m x 2.34m Conservatory

Bedroom 3 13' 03" Max x 9' 07" Max or 4.04m Max x 2.92m

Shower Room 6' 02" Max x 4' 06" Max or 1.88m Max x 1.37m Max

Landing 13' 05" x 6' 11" or 4.09m x 2.11m