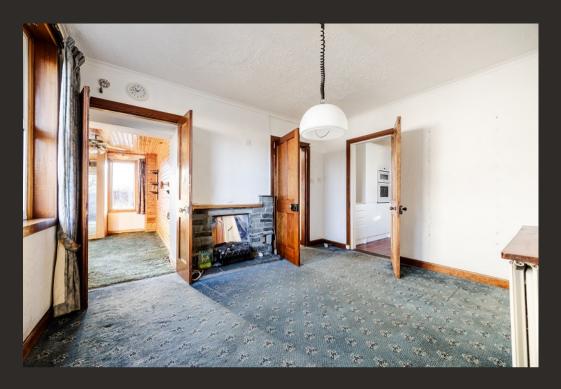

Offering around 1,450 Square feet of accommodation Mar Achlais has stunning views to both the front and rear of the property over neighbouring countryside. On entering there is a welcoming hallway which has access to a useful WC. The lounge is at the front of the property and enjoys dual aspects. The property has a formal dining room and a large conservatory which almost spans the width of the ground floor. The kitchen is fitted with modern units and worktops and has a range of integral appliances and space for free-standing white goods. A courtesy door from the kitchen leads to the conservatory which also has a door to the garden. Completing the ground floor is a large double bedroom and shower room.

Upstairs the property has two excellent proportioned double bedrooms one of which has En-suite facilities and a family bathroom.

Externally Mar Achlais sits with a sizeable plot with outstanding views over the surrounding countryside. There is a private driveway offering parking for multiple vehicles and a detached double garage.