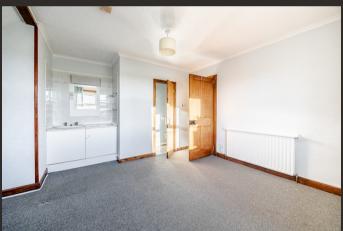

Offering around 1,450 Square feet of accommodation Mar Achlais has stunning views to both the front and rear of the property over neighbouring countryside. On entering there is a welcoming hallway which has access to a useful WC. The lounge is at the front of the property and enjoys dual aspects. The property has a formal dining room and a large conservatory which almost spans the width of the ground floor. The kitchen is fitted with modern units and worktops and has a range of integral appliances and space for free-standing white goods. A courtesy door from the kitchen leads to the conservatory which also has a door to the garden. Completing the ground floor is a large double bedroom and shower room.