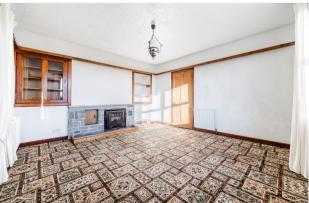

Offering around 1,450 Square feet of accommodation Mar Achlais has stunning views to both the front and rear of the property over neighbouring countryside. On entering there is a welcoming hallway which has access to a useful WC. The lounge is at the front of the property and enjoys dual aspects. The property has a formal dining room and a large conservatory which almost spans the width of the ground floor. The kitchen is fitted with modern units and worktops and has a range of integral appliances and space for free-standing white goods. A courtesy door from the kitchen leads to the conservatory which also has a door to the garden. Completing the ground floor is a large double bedroom and shower room.

## Measurements

Hallway 10' 08" x 6' 10" or 3.25m x 2.08m

WC 6' 07" x 2' 09" or 2.01m x 0.84m

13' 11" x 13' 11" or 4.24m x 4.24m Lounge

Dining Room 12' 10" x 9' 10" or 3.91m x 3.00m

Kitchen 12' 09" x 9' 10" or 3.89m x 3.00m