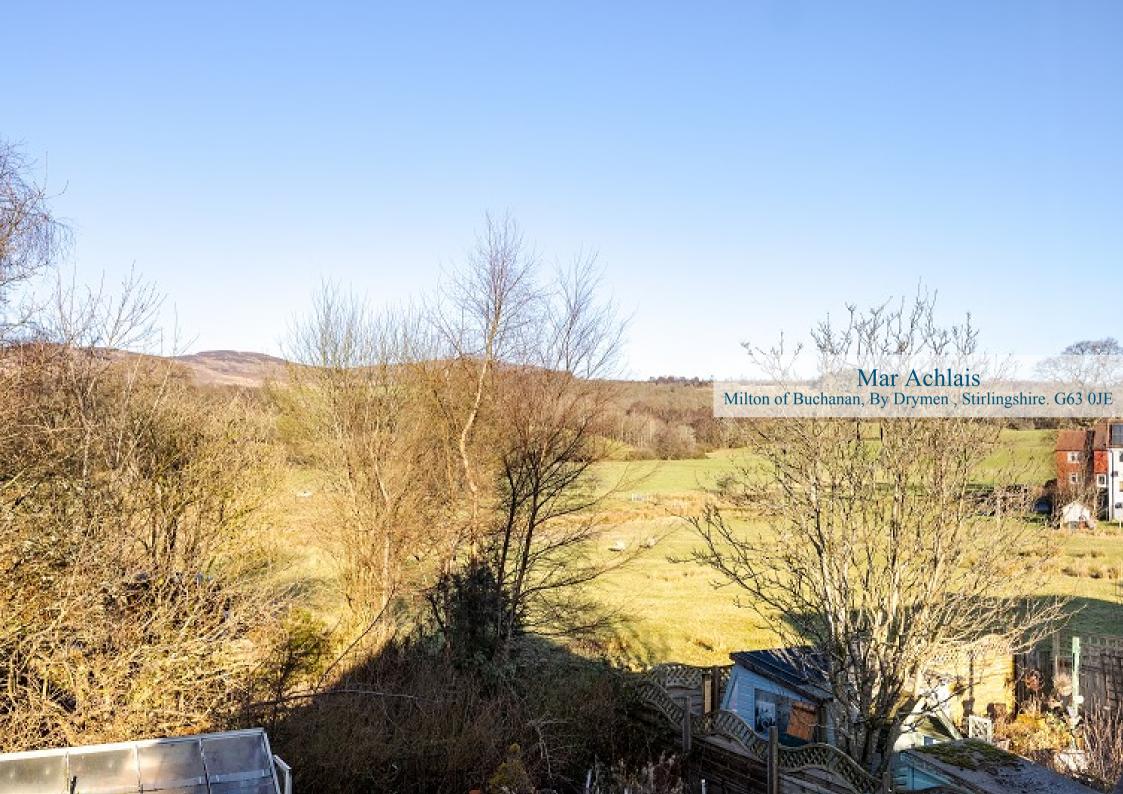

## Mar Achlais

Milton of Buchanan, By Drymen, Stirlingshire. G63 0JE

Positioned within the beautiful Stirlingshire countryside located within the hamlet of Milton of Buchanan, Mar Achlais is a deceptively spacious detached villa that requires full modernisation.

Offering around 1,450 Square feet of accommodation Mar Achlais has stunning views to both the front and rear of the property over neighbouring countryside. On entering there is a welcoming hallway which has access to a useful WC. The lounge is at the front of the property and enjoys dual aspects. The property has a formal dining room and a large conservatory which almost spans the width of the ground floor. The kitchen is fitted with modern units and worktops and has a range of integral appliances and space for free-standing white goods. A courtesy door from the kitchen leads to the conservatory which also has a door to the garden. Completing the ground floor is a large double bedroom and shower room.

Upstairs the property has two excellent proportioned double bedrooms one of which has En-suite facilities and a family bathroom.

Externally Mar Achlais sits with a sizeable plot with outstanding views over the surrounding countryside. There is a private driveway offering parking for multiple vehicles and a detached double garage.