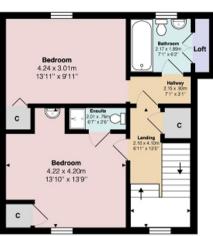

Upstairs the property has two excellent proportioned double bedrooms one of which has En-suite facilities and a family bathroom.

Externally Mar Achlais sits with a sizeable plot with outstanding views over the surrounding countryside. There is a private driveway offering parking for multiple vehicles and a detached double garage.

19' 02" x 7' 08" or 5.84m x 2.34m Conservatory

Bedroom 3 13' 03" Max x 9' 07" Max or 4.04m Max x 2.92m

Shower Room 6' 02" Max x 4' 06" Max or 1.88m Max x 1.37m Max

Landing 13' 05" x 6' 11" or 4.09m x 2.11m

Bedroom 1

En Suite Bedroom 2 Bathroom

13' 10" Max x 13' 09" Max or 4.22m Max x 4.19m 6' 07" x 2' 06" or 2.01m x 0.76m 13' 11" x 9' 11" or 4.24m x 3.02m 7' 01" x 6' 02" or 2.16m x 1.88m

Ground Floor

First Floor