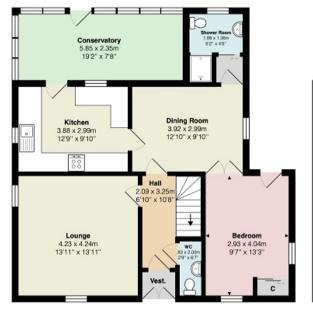

Offering around 1,450 Square feet of accommodation Mar Achlais has stunning views to both the front and rear of the property over neighbouring countryside. On entering there is a welcoming hallway which has access to a useful WC. The lounge is at the front of the property and enjoys dual aspects. The property has a formal dining room and a large conservatory which almost spans the width of the ground floor. The kitchen is fitted with modern units and worktops and has a range of integral appliances and space for free-standing white goods. A courtesy door from the kitchen leads to the conservatory which also has a door to the garden. Completing the ground floor is a large double bedroom and shower room.

## Measurements

Hallway 10' 08" x 6' 10" or 3.25m x 2.08m

WC 6' 07" x 2' 09" or 2.01m x 0.84m

13' 11" x 13' 11" or 4.24m x 4.24m Lounge

Dining Room 12' 10" x 9' 10" or 3.91m x 3.00m

Kitchen 12' 09" x 9' 10" or 3.89m x 3.00m

19' 02" x 7' 08" or 5.84m x 2.34m Conservatory

Bedroom 3 13' 03" Max x 9' 07" Max or 4.04m Max x 2.92m

Shower Room 6' 02" Max x 4' 06" Max or 1.88m Max x 1.37m Max

Landing 13' 05" x 6' 11" or 4.09m x 2.11m

Bedroom 1

En Suite Bedroom 2 Bathroom

13' 10" Max x 13' 09" Max or 4.22m Max x 4.19m 6' 07" x 2' 06" or 2.01m x 0.76m 13' 11" x 9' 11" or 4.24m x 3.02m 7' 01" x 6' 02" or 2.16m x 1.88m

Ground Floor

First Floor